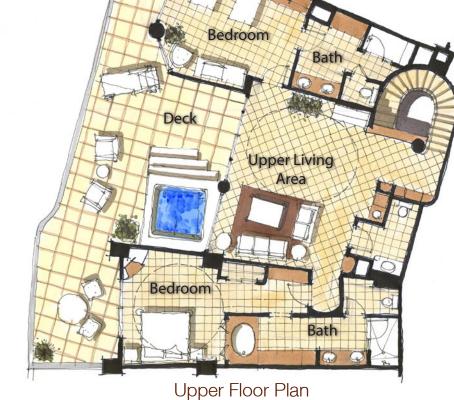

## Features

- ★ Top Floor Hot Tub
- 🗶 200 Bottle Wine Storage
- \* Wet Bar in Upper Living Area
- ★ Tumbled Stone Floors with Cantera Trim and Detailing
- \* Large 2 Level Deck
- ★ Brick and Cantera Domes
- \* Water Wall in Dining Room
- ★ Stone Counter Tops with Custom Wood Cabinetry
- ★ Louvered Wood Plantation Bath Doors
- ★ Flatscreen TV's in all Bedrooms and Great Room
- ★ Individual Lockable Closets and Cabinets
- Interior and Exterior Sound System with Zoned Controls