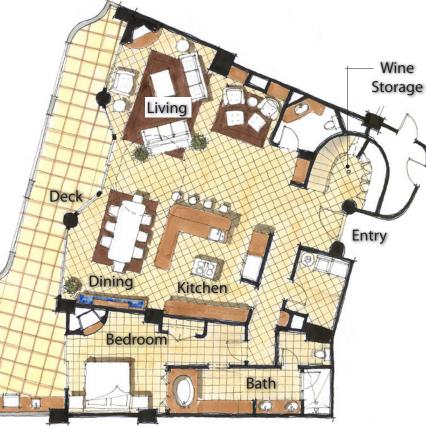

## Bella Pirena

Facts

★ Square Footage

Livable = 3,581 SF Deck = 1,411 SF Total = 4,992 SF

\* Location

Building: Ballena Tower Floors: Eight & Nine

★ Fully Furnished Unit

★ Expansive Views



Main Floor Plan









Three Bedroom Penthouse Bellena Tower

## Features

- ★ Top Floor Hot Tub
- 🗶 200 Bottle Wine Storage
- \* Wet Bar in Upper Living Area
- ★ Tumbled Stone Floors with Cantera Trim and Detailing
- \* Large 2 Level Deck
- ★ Brick and Cantera Domes
- \* Water Wall in Dining Room
- ★ Stone Counter Tops with Custom Wood Cabinetry
- ★ Louvered Wood Plantation Bath Doors
- ★ Flatscreen TV's in all Bedrooms and Great Room
- ★ Individual Lockable Closets and Cabinets
- Interior and Exterior Sound System with Zoned Controls