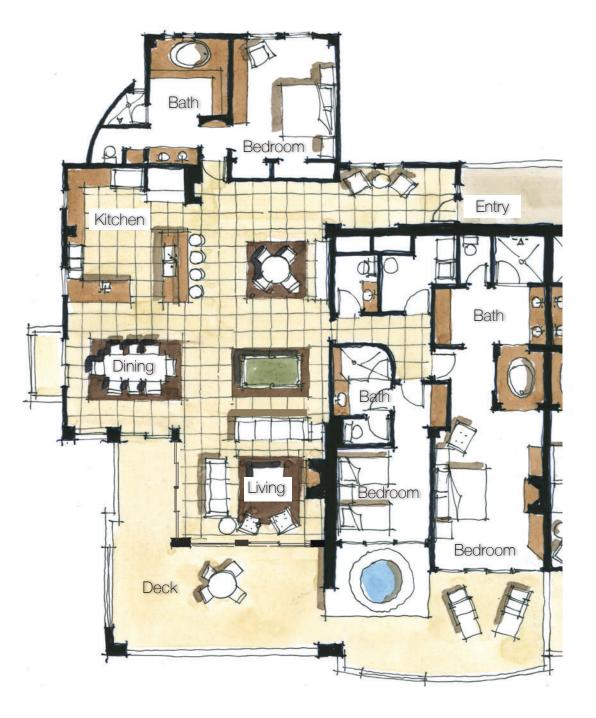

## Bella Girena

Square Footage

 $\begin{array}{ll} \text{Livable} = & 2,584 \text{ SF} \\ \text{Deck} = & 791 \text{ SF} \\ \text{Total} = & 3,375 \text{ SF} \end{array}$ 

\* Location

Building: Coral Tower Floor: Eleven

## Three Bedroom West Penthouse Coral Tower

## Features

- ★ Tumbled Stone Floors with Cantera Trim and Detailing
- ★ Large Deck
- ★ Brick and Cantera Domes
- ★ Large Modern Kitchens
- ★ Stone Counter Tops with Custom Wood Cabinetry
- ★ Louvered Wood Plantation Bath Doors
- ★ Flatscreen TV's in all Bedrooms and Great Room
- ★ Fireplaces in Master and Living Rooms
- ★ Hot Tubs
- ★ Surround Sound System