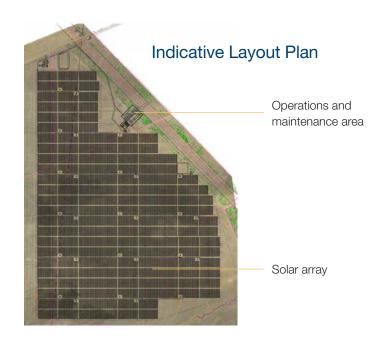

## Layout

The approved project layout has been designed to meet environmental and community considerations.

The project area is located to avoid areas of high environmental value as well as optimize the efficiency of the solar farm.

The solar farm is made up of solar panels which will be fixed to single access trackers so that they can track the sun.

## Summary

| Summary             | Quantity |
|---------------------|----------|
| Development Area    | 360 Ha   |
| Connection Capacity | 100MWac  |
| Access Rd           | 4 km     |
| Internal Rds        | 10 km    |
| No. Modules         | 396,198  |
| No. Piles           | 54, 648  |
| No. Tracker Rows    | 4,554    |
| Inverters/PCUs      | 81/27    |
| HV Cable            | 20 km    |
| DC Feed             | 104 km   |
| DC String Cable     | 875 km   |