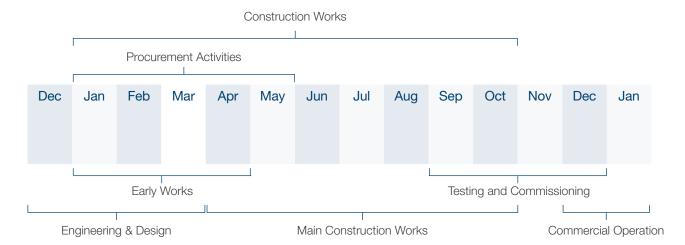

#### **Construction Timeline**

The project development & construction works will be delivered in two phases; phase 1 – Early Works encompassing engineering, detail design and enabling works, and phase 2 – Main Construction works encompassing PV Plant and Substation construction and commissioning works

RCR is now commencing the site preparation works, with the main construction due to start this April/May 2018.