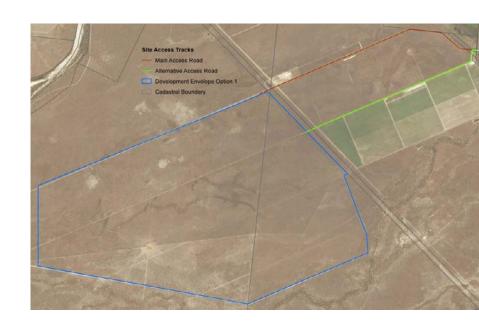

## Layout

The approved project layout has been designed to meet environmental and community considerations.

The project area is located to avoid areas of high environmental value as well as optimize the efficiency of the solar farm.