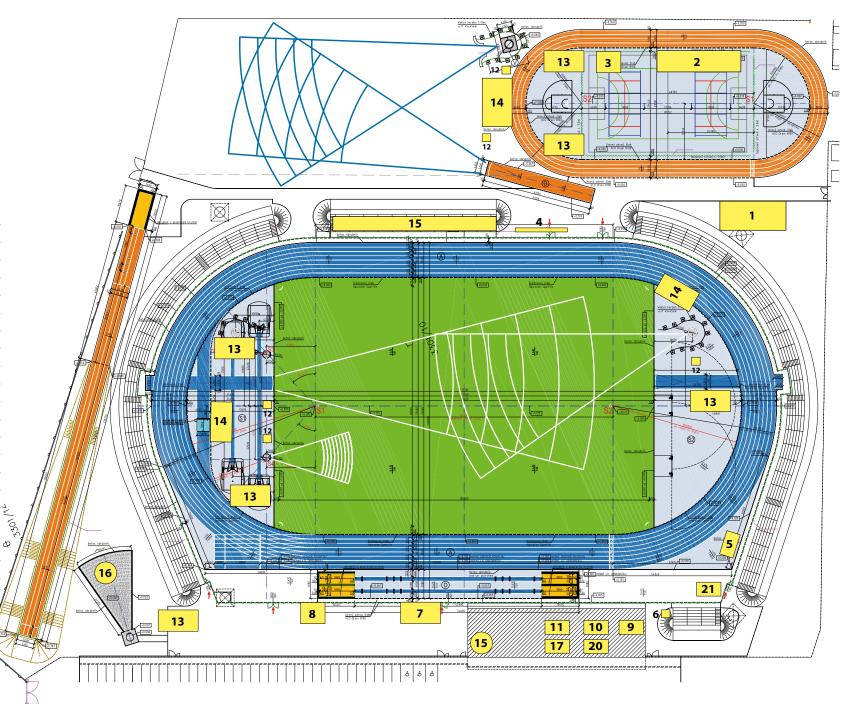

## Map of the Competition Venues, Warm-up and Training Areas

1 CALL ROOM

2 TEAM'S TENT

3 WEIGHTLIFTING AREA

4 SCREEN

5 VICTORY CEREMONY AREA

**6** VICTORY CEREMONY PREPARATION

7 VIP AREA

8 MEDICAL AREA

9 DATA PROCESSING

10 EVENT PRESENTATION

11 MEDIA AREA

12 REFEREE'S TENT

13 ATHLETE'S TENT

14 COACH AREAS

15 SPECTATORS TRIBUNE

16 SHOT PUT WARM UP AREA

17 TIC

18 DISCUS & HAMMER WARM UP AREA

19 JAVELIN WARM UP AREA

20 TECHNICAL ROOM

21 MIX ZONE