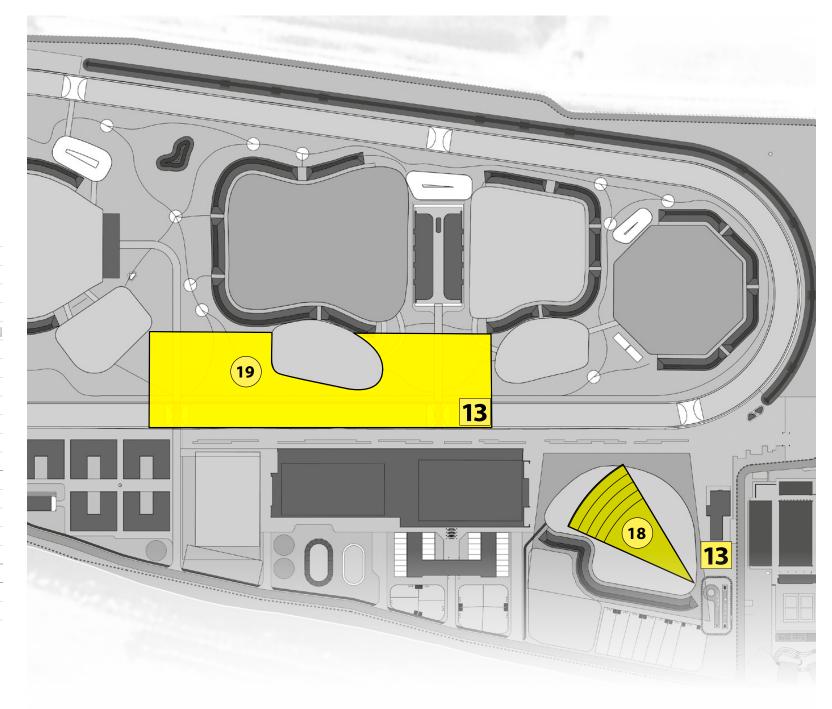

16 SHOT PUT WARM UP AREA

17 TIC

18 DISCUS & HAMMER WARM UP AREA

19 JAVELIN WARM UP AREA

20 TECHNICAL ROOM

21 MIX ZONE