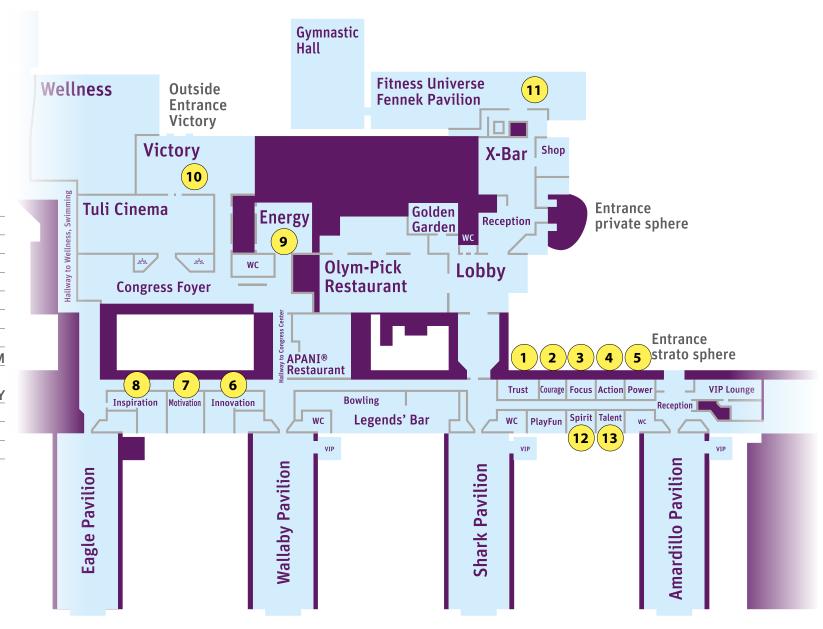

## Map of the Competition Venues, Warm-up and Training Areas

- 1 TRUST PERSONAL IMPLEMENTS, CHECK-IN POINT
- 2 COURAGE EA OFFICE ROOM
- 3 FOCUS TEAM'S MEETING ROOM
- 4 ACTION REFEREE'S ROOM
- 5 POWER LOC OFFICE ROOM
- 6 INNOVATION ACCREDITATION/TIC
- 7 MOTIVATION PHYSIO ROOM
- 8 INSPIRATION TEAM MEETING ROOM
- 9 ENERGY TECHNICAL MEETING ROOM
- 10 VICTORY ROOM VICTORY CEREMONIES / FINAL PARTY
- 11 DOPING CONTROL STATION
- 12 MEDICAL CENTER
- 13 PRESS CENTER