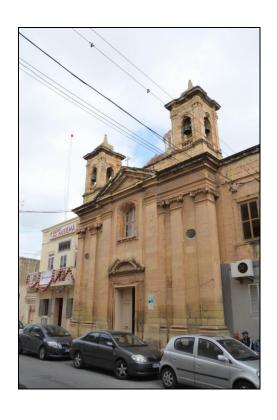

| Outline Description  | Church                                                                                                                                                                                                                                                                                                                                                                                                                                                                                                                                                                                                                                                                                         |
|----------------------|------------------------------------------------------------------------------------------------------------------------------------------------------------------------------------------------------------------------------------------------------------------------------------------------------------------------------------------------------------------------------------------------------------------------------------------------------------------------------------------------------------------------------------------------------------------------------------------------------------------------------------------------------------------------------------------------|
| Property Description | The church of the Annunciation's front elevation is raised on plinths. Its façade is divided into three bays. The two side bays are identical: they both have two full flat pilasters with ionic capitals and another pilaster which is cut in half to join the pilasters framing the central bay. The central bay contains a rectangular door with stone moulding and a broken triangular pediment. Above the main doorway, there is an arch window and a triangular pediment. Running along the entire width of the façade, there is a blank entablature topped with a heavy cornice. The façade terminates with two square bell tower and a pointed spire together with a cylindrical dome. |