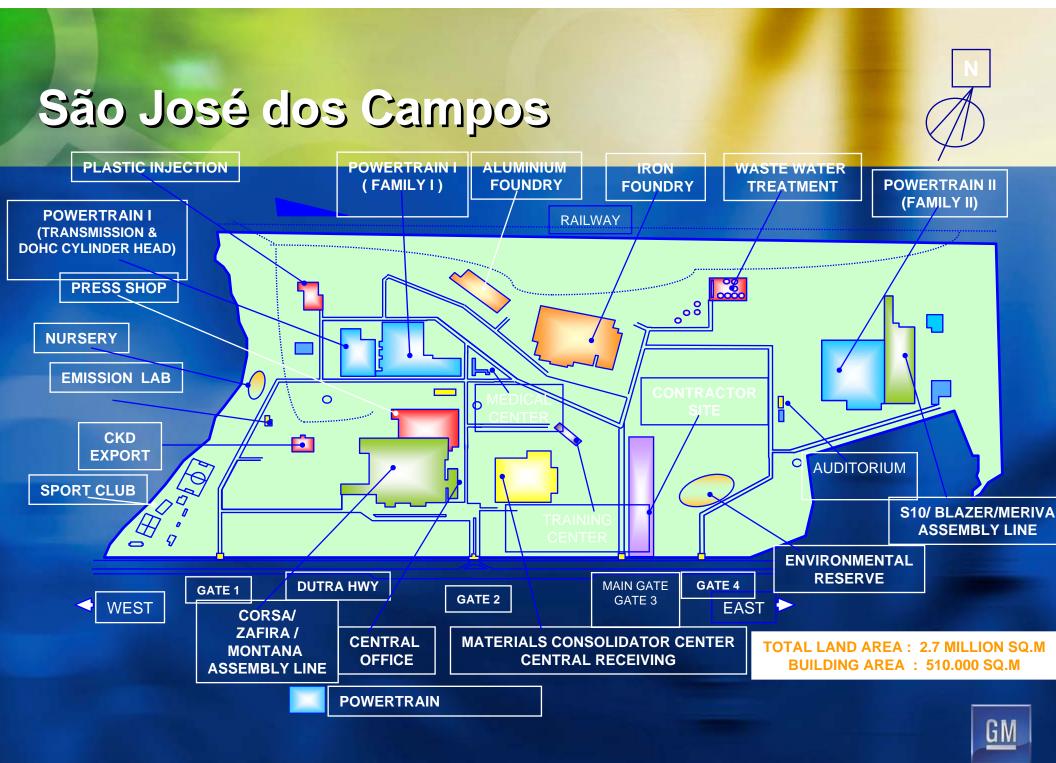

#### São José dos Campos Facilities

#### **General Motors:**

S10/Blazer e Meriva Assembly Line Plastic Injection Press Shop Corsa /Zafira/ Montana Assembly Line CKD- Export Aluminum Foundry

**GM Powertrain:** 

Family I Engine Plant Family II Engine Plant Transmission & DOHC Cylinder Head