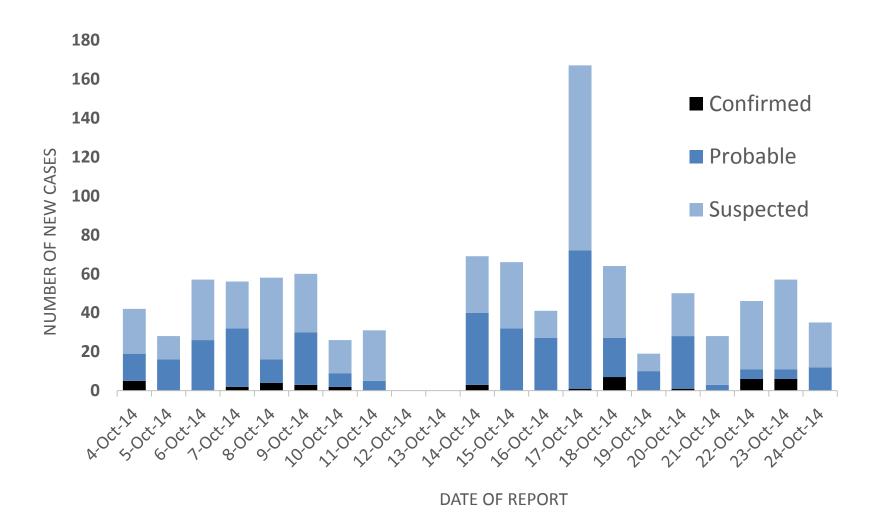

## New<sup>1</sup> Cases Reported by Date, Past 21 Days, 24 October 2014

<sup>&</sup>lt;sup>1</sup> Data from daily email county reports of aggregated data