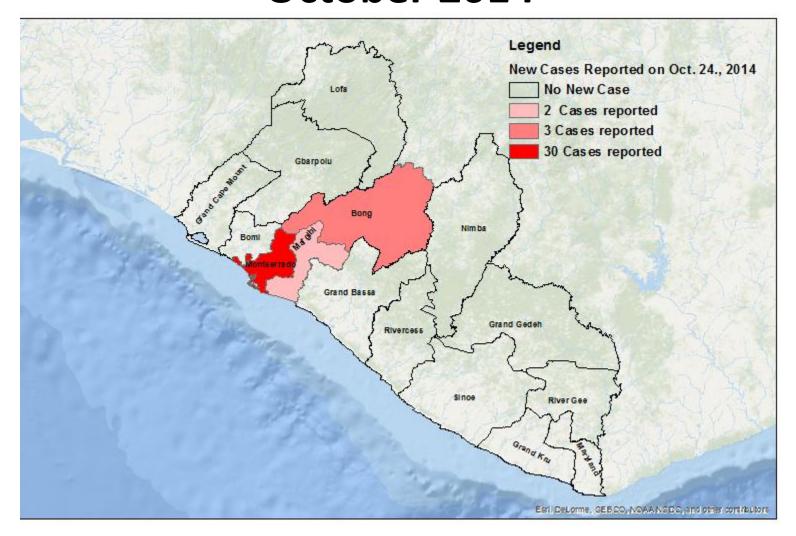

## Trend Map of New<sup>1</sup> Cases by County, 24 October 2014

<sup>&</sup>lt;sup>1</sup> Data from daily email county reports of aggregated data

## Ebola Case and Death Summary by County, 24 Oct 2014

|                         | DAILY EMAIL REPORT                    |         |          |           |  |  |  |
|-------------------------|---------------------------------------|---------|----------|-----------|--|--|--|
|                         | New <sup>1</sup> cases on 24 Oct 2014 |         |          |           |  |  |  |
| County                  |                                       |         |          |           |  |  |  |
|                         | Total                                 | Suspect | Probable | Confirmed |  |  |  |
| Bomi                    |                                       |         |          |           |  |  |  |
| Bong                    | 3                                     | 3       | 0        | 0         |  |  |  |
| Garpolu                 |                                       |         |          |           |  |  |  |
| Grand Bassa             | 0                                     | 0       | 0        | 0         |  |  |  |
| <b>Grand Cape Mount</b> |                                       |         |          |           |  |  |  |
| Grand Gedeh             | 0                                     | 0       | 0        | 0         |  |  |  |
| Grand Kru               | 0                                     | 0       | 0        | 0         |  |  |  |
| Lofa                    | 0                                     | 0       | 0        | 0         |  |  |  |
| Margibi                 | 2                                     | 1       | 1        | 0         |  |  |  |
| Maryland                |                                       |         |          |           |  |  |  |
| Montserrado             | 30                                    | 19      | 11       | 0         |  |  |  |
| Nimba                   | 0                                     | 0       | 0        | 0         |  |  |  |
| River Gee               |                                       |         |          |           |  |  |  |
| River Cess              | 0                                     | 0       | 0        | 0         |  |  |  |
| Sinoe                   | 0                                     | 0       | 0        | 0         |  |  |  |
| NATIONAL Country did n  | 35                                    | 23      | 12       | 0         |  |  |  |