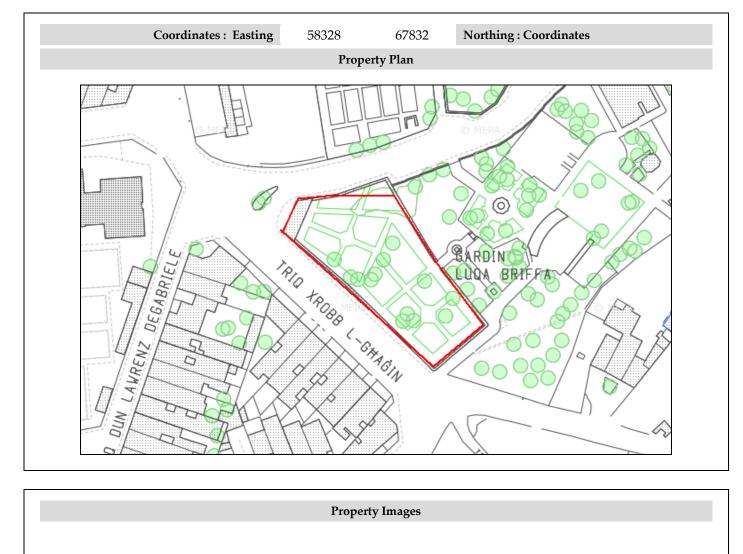

## National Inventory of the Cultural Property of the Maltese Islands

NICPMI Inv. No.

01249

Date of Publication 2

28 December 2012

| Property Name                     | Il-Gnien Tal-Kmand                                                                                                                                                                                                                                                                                                                                                                                                                                                                                                                                                                                                                   |                 |                                                   |                       |
|-----------------------------------|--------------------------------------------------------------------------------------------------------------------------------------------------------------------------------------------------------------------------------------------------------------------------------------------------------------------------------------------------------------------------------------------------------------------------------------------------------------------------------------------------------------------------------------------------------------------------------------------------------------------------------------|-----------------|---------------------------------------------------|-----------------------|
| Address                           | Triq Xrobb Il-Ghagin                                                                                                                                                                                                                                                                                                                                                                                                                                                                                                                                                                                                                 |                 |                                                   |                       |
| Town Name                         | Żejtun Toponym N/A Local Council Żejtun                                                                                                                                                                                                                                                                                                                                                                                                                                                                                                                                                                                              |                 |                                                   |                       |
| Property Owner                    | ,                                                                                                                                                                                                                                                                                                                                                                                                                                                                                                                                                                                                                                    | Managing Body   |                                                   | Local Council Deftait |
| Guardianship Deed                 | -                                                                                                                                                                                                                                                                                                                                                                                                                                                                                                                                                                                                                                    |                 |                                                   |                       |
|                                   |                                                                                                                                                                                                                                                                                                                                                                                                                                                                                                                                                                                                                                      |                 |                                                   |                       |
| Period                            | Modern (16th to 20th Century AD)                                                                                                                                                                                                                                                                                                                                                                                                                                                                                                                                                                                                     |                 |                                                   |                       |
| Phase                             | Modern: British (1800 - 1964)                                                                                                                                                                                                                                                                                                                                                                                                                                                                                                                                                                                                        |                 |                                                   |                       |
| Cultural Heritage<br>Type & Value | Architectural                                                                                                                                                                                                                                                                                                                                                                                                                                                                                                                                                                                                                        |                 | Cultural Heritage<br>Property Value<br>Assessment | Very High             |
| Property Function                 | Decorative                                                                                                                                                                                                                                                                                                                                                                                                                                                                                                                                                                                                                           |                 | Conservation Area                                 | -                     |
| Outline Description               | Garden                                                                                                                                                                                                                                                                                                                                                                                                                                                                                                                                                                                                                               |                 |                                                   |                       |
| Property Description              | This garden, along with twenty other gardens, were commissioned by the British<br>High Commissioner Alexander Ball to be used by the lieutenants of the said village in<br>commemoration of the expulsion of the French as seen in the inscription on the<br>façade of this particular garden. The façade is further embellished with an escutcheon<br>with the royal cypher of King George III of England which is found above the said<br>inscription. The garden is also surrounded by a high boundary wall. The garden in<br>Zejtun was designed by Mikiel Cachia and embellished by a diverse selection of trees<br>and plants. |                 |                                                   |                       |
| Scheduled by MEPA                 | Yes Degree                                                                                                                                                                                                                                                                                                                                                                                                                                                                                                                                                                                                                           | of Protection ( | Grade 1 G.N. No                                   | . 590 G.N. Date 2009  |
| Recommended<br>Bibliography       | Zammit P, Giardini Luc<br>http://www.maltain360                                                                                                                                                                                                                                                                                                                                                                                                                                                                                                                                                                                      |                 | om, 15 November 2012.<br>20000119                 |                       |