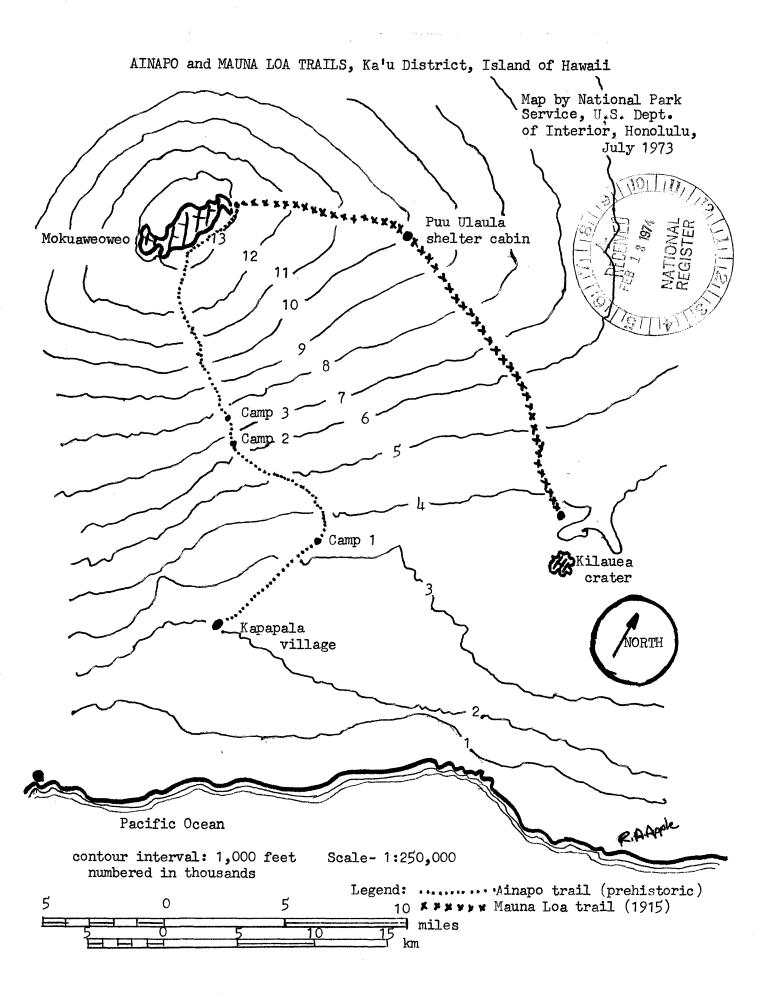

PHICAL REFERENCES

- Apple, Russell A., <u>Trails</u>, <u>from Steppingstones to Kerbstones</u>, Bishop Museum Special Publication 53, Honolulu, 1965, pp. 32-34.
- Bird, Isabella L., Six Months in the Sandwich Islands, Honolulu, 1946, pp. 218, 234, 237-246.
- Brigham, William T., The Volcanoes of Kilauea and Mauna Loa on the Island of Hawaii, Memoirs of the Bernice Pauahi Bishop Museum, II, 4, Honolulu, 1909, passim.

Hawaiian Volcano Observatory, Report for week ending Oct. 2, 1913, mss., Bishop Museum, Honolulu.

Hitchcock, Charles H., Hawaii and its Volcanoes, Honolulu, 1911, passim.

Menzies, Archibald, Hawaii Nei 128 Years Ago, W. F. Wilson, ed., Honolulu, 1920, pp. 150-199.

Wilkes, Charles, Narrative of the United States Exploring Expedition, Philadelphia, 1844, IV, pp. 111-162.