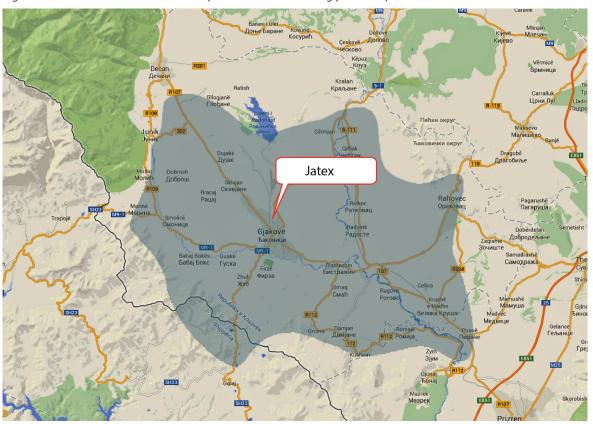

#### **1.3. GOALS**

The ultimate goal of Gjakovë municipality is to improve the availability of physical infrastructure at the territory of the municipality using the existing industrial brownfields as a mean for attracting new investors. The presented feasibility study is a methodological tool for the municipal council to take a decision on revitalizing the existing brownfield industrial sites and apply for an industrial park licence at Ministry of Industry and Trade. The selected brownfield is located at the textile plant of "Jatex".

#### 1.4. OBJECTIVES

The feasibility study focuses mainly on assessing the industrial site of "Jatex" as the future new industrial zone of the city of Gjakovë. The objective is to revitalize in a cost-effective way the existing "Jatex" brownfield so that it meets basic international standards expected by foreign investors and to award the zone a free zone customs status. <sup>1</sup>