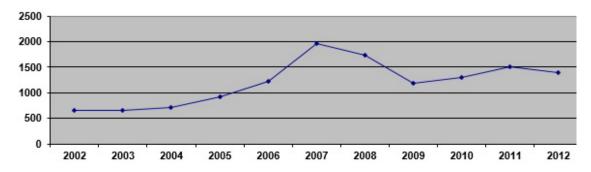

| -1 101 209 | -1 195 105 | -1 411 074 | -1 729 774 | -1 770 214 | -1 861 769 | -2 173 184 |  |  |
| Source: Al | iource: ASK External Trade                      |            |            |            |            |            |            |            |  |  |





#### 3.2. INVESTMENT TRENDS

Global flows of foreign direct investment have shown a mild recovery, despite a small (11%) decline in 2012 (preliminary data). It is possible that the global flow of FDI will not reach the 2007-8 levels for several years to come, but even if the annual flow of FDI stays at approximately 1,400 trillion USD as in 2011-12, it would be nearly the double of the pre-crisis average.<sup>16</sup>

Figure 31 - Global flow of foreign direct investment, 2002-2012 (in trillion USD)



Source: UNCTAD, World Investment Report 2013, 2013

Countries neighboring or comparable to Kosovo have mostly been hit hard by the global recession in foreign investment - in some countries annual inflow of FDI dropped by more than 70% in 2009-10. Nevertheless, 2011 brought some recovery. In some countries this recovery continued in 2012 while other countries experienced decline, usually a moderate one. Overall, there seems to be recovery in FDI flows although annual flows will probably not reach the pre-crisis level in the next few years.

Figure 32 - Inflow of FDI, 2007-2012 (in millions USD)

|                      | 2007  | 2008  | 2009 | 2010 | 2011 | 2012 |
|----------------------|-------|-------|------|------|------|------|
| Albania              | 652   | 1241  | 1343 | 1089 | 13