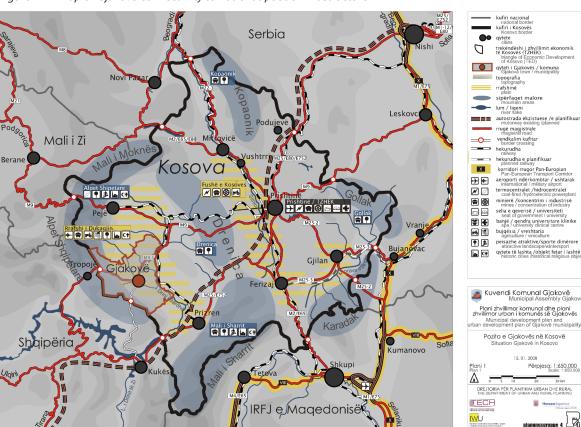

During the 2004 strategic planning process, the municipality approved its long-term vision to become a leading municipality in Kosovo by 2015.

The municipality of Gjakovë is located in southwestern part of Kosovo. It covers an area of approximately 586 km² and includes the city of Gjakovë and 91 surrounding villages. According to 2011 Kosovo Population and Housing Census total municipality population was 94,556. Albanians create more than 92.7 % of the population. Prior to 1999 conflict Kosovo Serbs also lived in the municipality. They are currently displaced mainly in southern and southwestern part of Serbia.