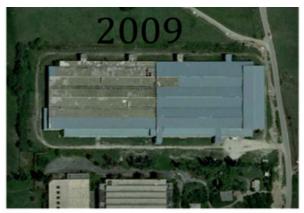

ith Albania and Serbia. There are access points to the site from the road and their capacity to accommodate future traffic flows to/from the industrial site are sufficient.

Unfortunately the building and adjacent infrastructure is in bad conditions and dilapidated (see Figure 43). While in 2003 the building was evidently in good shape, in 2014 the large part of the roof structure and cladding was already missing. If no action towards the regeneration or protection of the building is taken, further (accelerated) degradation is to be expected. The skeleton and bearing structures of the building might, however, still be partly used for future revitalization and reasonable use of the building, as their technical condition is reasonable.

Figure 43 - Evidence of site structures degradation











## 4.3. BORDERS OF THE ECONOMIC ZONE — GEODESIC MEASUREMENTS

According to information provided by Municipality of Gjakovë the digital cadastral map is not available and the borders of the site are just approximately marked, see Figure 44 for borders visualization.

Figure 44 - Cadastre map with zone location and individual parcel units



## 4.4. LAND CATEGORIZATION

The site is located within an area defined according to the Land use map of Gjakovë as "commercial/ industrial area not in use", however, a detailed cadastre land categorization of individual parcels is not available.

Figure 45 - Land use map of Gjakovë







### 4.5. OWNERSHIP RIGHTS

At the time of writing this feasibility study (August 2014). the ownership rights could not be confirmed as there was no certificate