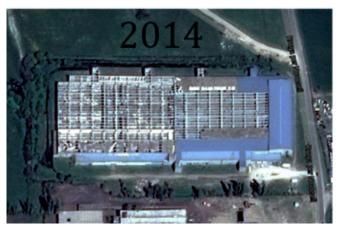

h Albania and Serbia. There are access points to the site from the road and their capacity to accommodate future traffic flows to/from the industrial site are sufficient.

Unfortunately the building and adjacent infrastructure is in bad conditions and dilapidated (see Figure 43). While in 2003 the building was evidently in good shape, in 2014 the large part of the roof structure and cladding was already missing. If no action towards the regeneration or protection of the building is taken, further (accelerated) degradation is to be expected. The skeleton and bearing structures of the building might, however, still be partly used for future revitalization and reasonable use of the building, as their technical condition is reasonable.

Figure 43 - Evidence of site structures degradation











## 4.3. BORDERS OF THE ECONOMIC ZONE — GEODESIC MEASUREMENTS

According to information provided by Municipality of Gjakovë the digital cadastral map is not available and the borders of the site are just approximately marked, see Figure 44 for borders visualization.

Figure 44 - Cadastre map with zone location and individual parcel units



## 4.4. LAND CATEGORIZATION

The site is located within an area defined according to the Land use map of Gjakovë as "commercial/ industrial area not in use", however, a detailed cadastre land categorization of individual parcels is not available.

Figure 45 - Land use map of Gjakovë







### 4.5. OWNERSHIP RIGHTS

At the time of writing this feasibility study (August 2014). the ownership rights could not be confirmed as there was no certificate f