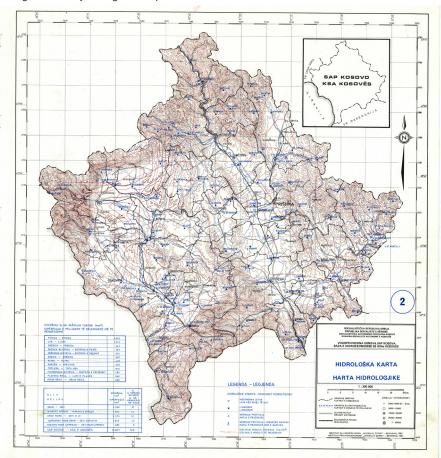

antial stratiform lignite deposits. The Pleistocene glaciations that affected Europe removed much of the soil cover from Kosovo's ring of surrounding mountains, leading to the formation of substantial talus deposits along the steep mountain flanks. <sup>18</sup>

18 www.kosovo-mining.org 47





Figure 47 – Geological map of Gjakovë municipality



Gjakovë is situated in a large basin, which was filed by plastic sediments clay, sand, gravel, partly marl and tuffite. The age of this sediments are Neogene (upper Pliocene). In Quarternary (Pleistocene) the river terraces from gravel and sand were created. Industrial zone JATEX is located on a sand-gravel and gravel river terrace.





Figure 48 – Geological map of the economic zone area (Jatex site)



Figure 49 – Hydrological map of Kosovo







Main water recipient in Gjakovë municipality is Ereniku River. This river flows in south-east direction along the mountains on the Albanian border. It flows into White Drine River and eventually reaches the Adriatic Sea.

Water is distributed unequally across the country and overall demand is expected to rise due to greater urban, industrial, and agricultural demand. All rivers in Kosovo are classified as being polluted and having unacceptable levels of biological oxygen demand as well as lack of dissolved oxygen due to the lack of operating wastewater treatment systems.

Monitored water pollution comes mainly from bacteriological contamination due to the absence of operational wastewater treatment plants in Kosovo. Twenty-two hydrometric stations operated by the Hydro-meteorological