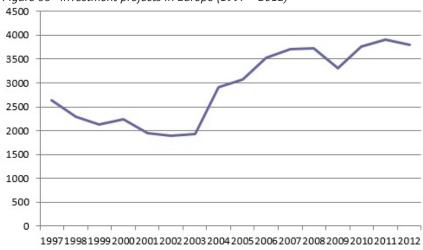

------|------|------|
| Albania              | 652   | 1241  | 1343 | 1089 | 1368 | 1265 |
| Bosnia & Herzegovina | 1804  | 1065  | 139  | 325  | 378  | 633  |
| Bulgaria             | 13875 | 10297 | 3897 | 1867 | 2097 | 2047 |
| Croatia              | 5016  | 6057  | 3401 | 798  | 1260 | 1275 |
| Kosovo               | 603   | 538   | 408  | 487  | 546  | 293  |
| Macedonia            | 733   | 612   | 260  | 300  | 495  | 325  |
| Moldova              | 536   | 726   | 135  | 202  | 294  | 169  |
| Montenegro           | 934   | 960   | 1527 | 760  | 558  | n/a  |
| Romania              | 10290 | 13849 | 4926 | 3204 | 2557 | n/a  |
| Serbia               | 3432  | 2996  | 1936 | 1340 | 2700 | n/a  |

Source: World Bank, 2013





Figure 33 - Investment projects in Europe (1997 – 2012)



Source: Ernst & Young, European Attractiveness Survey, various issues.

Figure 34 - Value of greenfield FDI projects in selected countries (in millions USD)

|                      | 2006   | 2007   | 2008   | 2009   | 2010  | 2011   |
|----------------------|--------|--------|--------|--------|-------|--------|
| Albania              | 2,346  | 4,454  | 3,505  | 124    | 68    | 488    |
| Bosnia & Herzegovina | 643    | 2,623  | 1,993  | 1,368  | 283   | 1,252  |
| Bulgaria             | 19,330 | 7,695  | 11,422 | 4,780  | 4,780 | 5300   |
| Croatia              | 600    | 1,795  | 3,194  | 1,707  | 2,397 | 1,788  |
| Macedonia, FYROM     | 1,460  | 505    | 2,622  | 763    | 470   | 956    |
| Moldova              | 130    | 162    | 163    | 488    | 301   | 320    |
| Montenegro