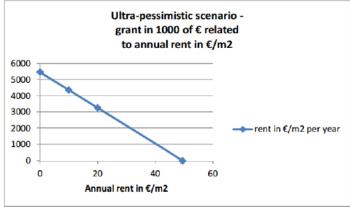

y" shows how high the rent should be in case there is no external grant and municipality wants to receive money back within 20 years. The "rent needed for developer" calculates the amount of rent which will return the initial investments within 5 years.

Figure 56 shows how the rent charged influences grant needed to receive the investment back – from about  $5,460,000 \in$  in case there is no rent charged to  $0.00 \in$  if the rent is  $30.40 \in$  per 1 m<sup>2</sup> annually for optimistic, 32.10 for realistic and 33.01 for pessimistic scenario.

Optimistic scenario grant in 1000 of € related to annual rent in €/m2 6000 5000 4000 3000 2000 grant in 1000 of € 1000 0 10 20 30 40 Annual rent in €/m2

Figure 56 – Relationship between annual rent and grant needed for municipality











Source: own calculations

### 7.3. FINANCIAL ANALYSIS FINAL RESULTS AND CONCLUSIONS

Using the information presented in Figures 55 and 56, one can conclude that:

- The project is feasible without external grant if investors appear and fully occupy the building within 5 years and pay rent between 30 and 33 € per 1 m² of business space;
- There is always a "reasonable combination" of rent and external grant which both makes the project financially
  feasible and the rent attractive enough for potential investors even for the ultra-pessimistic scenario which is
  presented ONLY to prove that the solution always exists;
- Private developer would need to charge around 90 100 € per 1 m² of business space in order to receive his money back within reasonable time (five years return on investmen