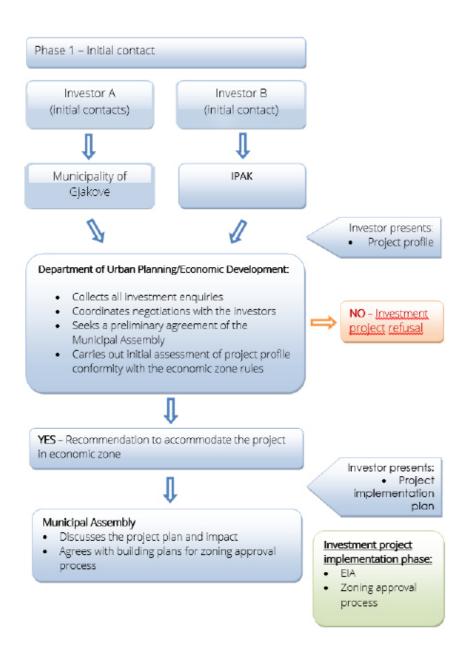

#### 1.2. DESCRIPTION OF THE PROJECT IDEA

The purpose of the presented feasibility study is to substantiate technical, economic, financial and legal viability of economic zone creation at the "Jatex" site located at the territory of Gjakovë municipality. The feasibility study is a second stage of the economic zone planning:

The economic zone development feasibility study answers the following key questions:

- is the proposed economic zone financially and economically viable?
- does the proposed economic zone meet standard technical and socioeconomic needs of potential investors?
   If not, can the situation be remedied and how?
- what is the critical path for development of the economic zone?
- what are the financial costs of construction of the proposed economic zone? Are there any more cost-effective alternatives?
- with regard to all of the above, is development of the economic zone viable?