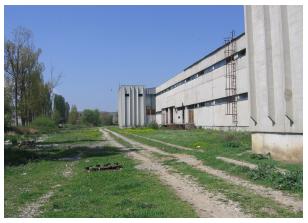

#### 1.1. CURRENT SITUATION

In the second half of the 20th century, municipality of Gjakovë was one of the most industrialized areas of today's Kosovo. There are two large industrial areas located within the municipality – one in the northern part of the city of Gjakovë, adjacent to Gjakovë-Peja road, another one in the southeast perimeter of the city along the road to Prizren. After the 1999 Kosovo-Serbia ceasefire almost all industrial areas were abandoned. Companies operating in these areas were in most cases companies whose mother company was headquartered in Serbia; production facilities were closed down without compensation.

During the Serbian war the city of Gjakovë was heavily damaged. The historical city centre burned down and industrial infrastructure suffered major damage too. After the war and the proclamation of Kosovo independence, the local municipal government seeks to revive the city's industrial past and revitalize the municipality as an economic and intellectual centre of the Republic of Kosovo.