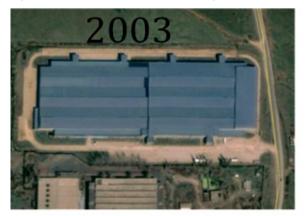

with Albania and Serbia. There are access points to the site from the road and their capacity to accommodate future traffic flows to/from the industrial site are sufficient.

Unfortunately the building and adjacent infrastructure is in bad conditions and dilapidated (see Figure 43). While in 2003 the building was evidently in good shape, in 2014 the large part of the roof structure and cladding was already missing. If no action towards the regeneration or protection of the building is taken, further (accelerated) degradation is to be expected. The skeleton and bearing structures of the building might, however, still be partly used for future revitalization and reasonable use of the building, as their technical condition is reasonable.

Figure 43 - Evidence of site structures degradation











## 4.3. BORDERS OF THE ECONOMIC ZONE — GEODESIC MEASUREMENTS

According to information provided by Municipality of Gjakovë the digital cadastral map is not available and the borders of the site are just approximately marked, see Figure 44 for borders visualization.

Figure 44 - Cadastre map with zone location and individual parcel units



## 4.4. LAND CATEGORIZATION

The site is located within an area defined according to the Land use map of Gjakovë as "commercial/ industrial area not in use", however, a detailed cadastre land categorization of individual parcels is not available.

Figure 45 - Land use map of Gjakovë







### 4.5. OWNERSHIP RIGHTS

At the time of writing this feasibility study (August 2014). the ownership rights could not be confirmed as there was no certifica