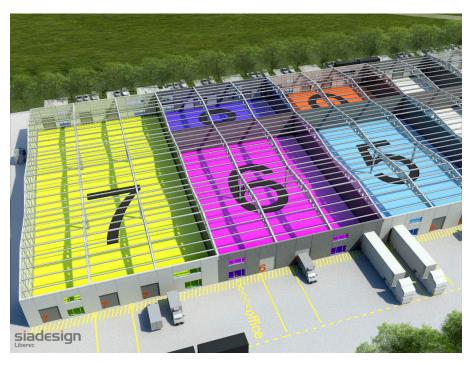

8 240         |

The total size of the useful floor space in the industrial building after completion of its regeneration construction works will be 17.280 sq meters. Expected employment in all business units is approx. 900 people.

Each unit consists of a multifunctional hall with an eaves height of 6 m. Offices, a showroom, a sanitary unit, etc. can be integrated on a tailor-made basis. Each unit will fulfill following conditions: polished concrete floor  $3T/m^2$ , facade with insulated wall panels (U = 0,30 W/m<sup>2</sup>K - mineral wool), 1 electrically operated loading door for trucks (3,50m x 4,20m) per unit, Insulated roof (U = 0,23 W/m<sup>2</sup>K - 160 mm rockwool) with skylights, utility connections (water, gas, electricity, telecom).

Figure 52- Business units visualization









The following figure displays various options for integrating offices, a showroom, a sanitary unit, etc. on 1 level (standard) or 2 levels (options 1 to 3):

Figure 53-Various options of business units configuration



The future renerated porperty will look like the new modern industrial or business premises meeting international standards visualized below in Figure 54.





Figure 54 – Phase 1 building plan (visualization)













### **5.3. MEANS OF FINANCING**

As the zone will be developed using an existing brownfield and provided the Municipality of Gjakovë ownership rights of JATEX site are not disputed by a third party, the overall initial costs can be relatively low in comparison to developing a greenfield.

As the site is relatively small, a phased construction proce