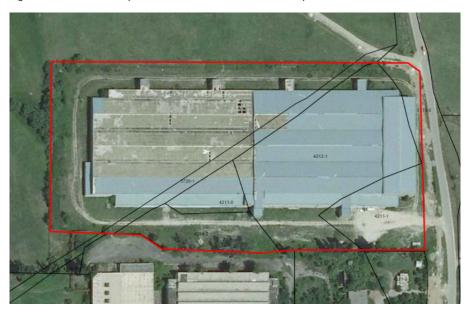

he large part of the roof structure and cladding was already missing. If no action towards the regeneration or protection of the building is taken, further (accelerated) degradation is to be expected. The skeleton and bearing structures of the building might, however, still be partly used for future revitalization and reasonable use of the building, as their technical condition is reasonable.

Figure 43 - Evidence of site structures degradation











## 4.3. BORDERS OF THE ECONOMIC ZONE — GEODESIC MEASUREMENTS

According to information provided by Municipality of Gjakovë the digital cadastral map is not available and the borders of the site are just approximately marked, see Figure 44 for borders visualization.

Figure 44 - Cadastre map with zone location and individual parcel units



## 4.4. LAND CATEGORIZATION

The site is located within an area defined according to the Land use map of Gjakovë as "commercial/ industrial area not in use", however, a detailed cadastre land categorization of individual parcels is not available.

Figure 45 - Land use map of Gjakovë







### 4.5. OWNERSHIP RIGHTS

At the time of writing this feasibility study (August 2014). the ownership rights could not be confirmed as there was no certificate for the immovable property rights issued by Kosovo Cadastral Agency. The Municipality of Gjakovë Municipality claims the site is the property of the municipality, however, to avoid any future ownership disputes the ownership rights should be regulated and recorded by Kosovo Cadastral Agency prior to the zone being offered to investors.

## 4.6.