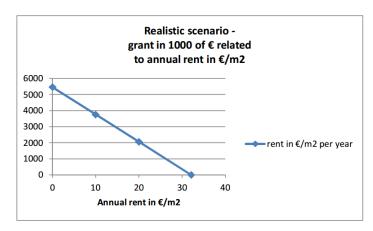

ality" shows how high the rent should be in case there is no external grant and municipality wants to receive money back within 20 years. The "rent needed for developer" calculates the amount of rent which will return the initial investments within 5 years.

Figure 56 shows how the rent charged influences grant needed to receive the investment back – from about  $5,460,000 \in$  in case there is no rent charged to  $0.00 \in$  if the rent is  $30.40 \in$  per 1 m<sup>2</sup> annually for optimistic, 32.10 for realistic and 33.01 for pessimistic scenario.

Optimistic scenario grant in 1000 of € related to annual rent in €/m2 6000 5000 4000 3000 2000 grant in 1000 of € 1000 0 10 20 30 40 Annual rent in €/m2

Figure 56 – Relationship between annual rent and grant needed for municipality











Source: own calculations

### 7.3. FINANCIAL ANALYSIS FINAL RESULTS AND CONCLUSIONS

Using the information presented in Figures 55 and 56, one can conclude that:

- The project is feasible without external grant if investors appear and fully occupy the building within 5 years and pay rent between 30 and 33 € per 1 m² of business space;
- There is always a "reasonable combination" of rent and external grant which both makes the project financially
  feasible and the rent attractive enough for potential investors even for the ultra-pessimistic scenario which is
  presented ONLY to prove that the solution always exists;
- Private developer would need to charge around 90 100 € per 1 m² of business space in order to receive his money back within reasonable time (five years return on inves