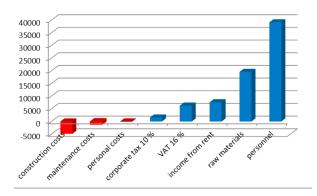

75 375 047 | 74 136 137 | 73 092 432  | 47 548 446        |
| NPV (net present value)       | 29 081 152 | 2 633 917  | 26 777 619  | 16 079 709        |
| IRR (internal rate of return) | 55,37%     | 46,70%     | 43,98%      | 35,05%            |

Source: own calculations



Both figures prove that benefits from jobs created in the zone, increased demand for local goods and other taxes paid are significantly higher than the costs necessary for infrastructure and buildings reconstruction. The project is economically feasible under all scenarios and even in case there is no or only symbolical rent charged to businesses in small business units. Figure 59 clearly demonstrates importance of individual factors.

Figure 59 – Main benefits and costs in thousands of € for the realistic scenario



#### 8.2. SENSITIVITY ANALYSIS

Assumptions on which we based the financial and economic analysis include more than 10 variables and each of them influences the final result. However, some of them seem to be more important than others. On the cost side it is the construction cost which is responsible for by far the biggest part of total costs. We believe that the numbers that we are using were estimated in a realistic way. In financial analysis the only revenue comes from rents. It is the ratio "construction cost" / "rent" which influences the financial result more. We can see from the results that construction costs should not be more than ten times higher than annual rent to make the project financially feasible. Namely – if the construction costs are around  $280 \notin / m^2$  (as ca