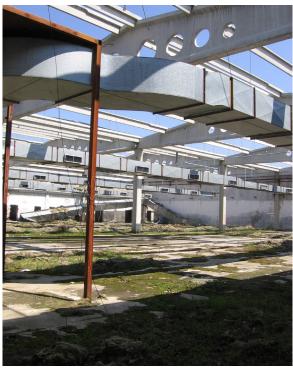

#### 1.1. CURRENT SITUATION

In the second half of the 20th century, municipality of Gjakovë was one of the most industrialized areas of today's Kosovo. There are two large industrial areas located within the municipality – one in the northern part of the city of Gjakovë, adjacent to Gjakovë-Peja road, another one in the southeast perimeter of the city along the road to Prizren. After the 1999 Kosovo-Serbia ceasefire almost all industrial areas were abandoned. Companies operating in these areas were in most cases companies whose mother company was headquartered in Serbia; production facilities were closed down without compensation.

During the Serbian war the city of Gjakovë was heavily damaged. The historical city centre burned down and industrial infrastructure suffered major damage too. After the war and the proclamation of Kosovo independence, the local municipal government seeks to revive the city's industrial past and revitalize the municipality as an economic and intellectual centre of the Republic of Kosovo.