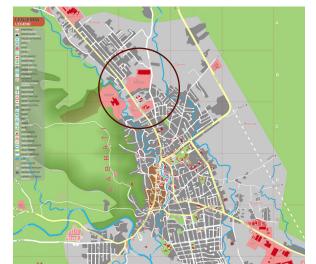

u, and it was known as 'Industria e Bashkuar e Tekstilit Emin Duraku.' In 1990 it split from Emin Duraku and since it has been known as 'Jatex'. Number of employees in 1990 was 1,888; in 1990 it was 70. Currently, the main activity undertaken at the site is shops rental.¹ According the information from public sources there was litigation between shareholders of the Holding Corporation "Jatex" and Kosovo Agency for Privatization (KAP) that has not led to any conclusive outcome; property rights of the site remain contested.

Figure 41 - Site location



<sup>4</sup> 







The site is bounded by the Gjakovë - Pristina road to the east, two industrial sites to the south (DEVA GAS and ELAST). Adjacent the property on the western edge there is area with both residential and agricultural use.



Figure 42 – Location of the site within the city of Gjakovë





#### 4.2. SITE DESCRIPTION

The site is approx. 3,8 hectares in size. The site is a brownfield area, i.e. an old industrial area of the "JATEX" company containing one production hall. The site has not been in use for at least ten years and the entire existing physical infrastructure as well as the on-site production halls is in poor and dilapidated state. As there are no maps or exact data on flood situation *in situ*, it is difficult to assess the risk of flooding; however, a certain risk of floods is to be taken in consideration when planning the site development. The site is fenced, although the existing fence is also in a rather poor state. Given the previous use the utilities and access to the production hall are in pl