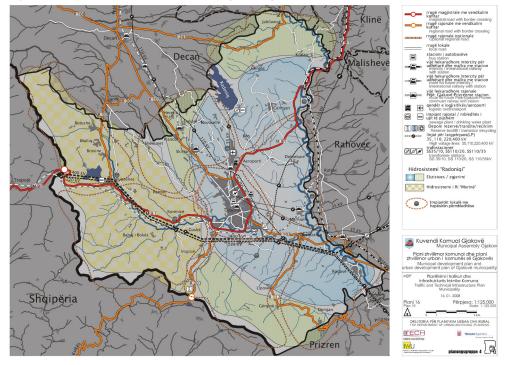

environmental impact). A detailed risk analysis, which goes beyond the scope of the presented feasibility study, can reveal both concrete sites that need rehabilitation and the degree of contamination and associated risks.

<sup>&</sup>lt;sup>19</sup> Kosovo Country Environmental Analysis, World Bank 2012





#### 4.9. SUPPLY OF ELECTRIC POWER

According the information from the Kosovo Electricity Distribution and Supply Company J.S.C (KEDS)<sup>20</sup> there is an electrical substation TS-35/10 GJAKOVA I 560 meters far from the site with existing functional connection via cable IPO 3X95. The capacity of the electric power is 3 MVA, which will be sufficient for future companies located in the site.

Figure 50 - Technical infrastructure map (high voltage lines and transformer stations)



#### 4.10. SUPPLY OF POTABLE AND INDUSTRIAL WATER

According to the information provided by the water distribution company RADONIQI<sup>21</sup> there is sufficient capacity of potable water available for the JATEX site. Unfortunately, the water distribution company RADONIQI still registers an unpaid debt for the past JATEX operation and is likely to request its settlement by new site owners before renewing water supply to the site.

#### 4.11. SUPPLY OF FUEL

In the past supply of fuel was provided from on-site fuel tanks. Given general absence of gas network in Kosovo, we propose using the same on-site fuel tanks system for the future industrial zone until a pipe supply system is in place.

## 4.12. CONNECTION TO INTERNET, PHONE LINES AND CABLE TV

Connection to Internet and phone line