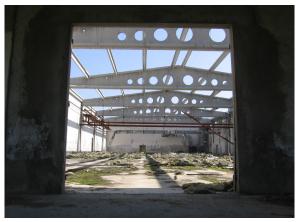

#### 1.1. CURRENT SITUATION

In the second half of the 20th century, municipality of Gjakovë was one of the most industrialized areas of today's Kosovo. There are two large industrial areas located within the municipality – one in the northern part of the city of Gjakovë, adjacent to Gjakovë-Peja road, another one in the southeast perimeter of the city along the road to Prizren. After the 1999 Kosovo-Serbia ceasefire almost all industrial areas were abandoned. Companies operating in these areas were in most cases companies whose mother company was headquartered in Serbia; production facilities were closed down without compensation.

During the Serbian war the city of Gjakovë was heavily damaged. The historical city centre burned down and industrial infrastructure suffered major damage too. After the war and the proclamation of Kosovo independence, the local municipal government seeks to revive the city's industrial past and revitalize the municipality as an economic and intellectual centre of the Republic of Kosovo.