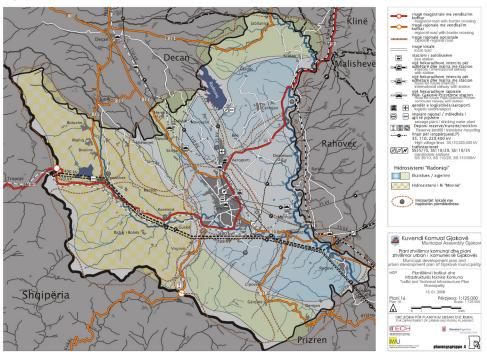

During the 2004 strategic planning process, the municipality approved its long-term vision to become a leading municipality in Kosovo by 2015.

The municipality of Gjakovë is located in southwestern part of Kosovo. It covers an area of approximately 586 km² and includes the city of Gjakovë and 91 surrounding villages. According to 2011 Kosovo Population and Housing Census total municipality population was 94,556. Albanians create more than 92.7 % of the population. Prior to 1999 conflict Kosovo Serbs also lived in the municipality. They are currently displaced mainly in southern and southwestern part of Serbia.