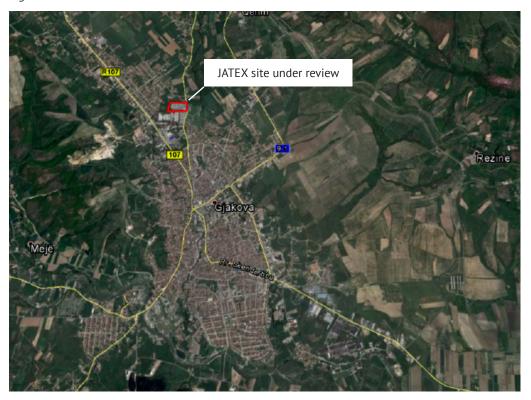

y Jatex (previously named Napredak). Jatex produced textile that was sold in its chain stores located throughout the former Yugoslavia. Jatex existed under the name 'Napredak' from 1947 to 1980.

Then from 1980 to 1990 it merged with Emin Duraku, and it was known as 'Industria e Bashkuar e Tekstilit Emin Duraku.' In 1990 it split from Emin Duraku and since it has been known as 'Jatex'. Number of employees in 1990 was 1,888; in 1990 it was 70. Currently, the main activity undertaken at the site is shops rental.¹ According the information from public sources there was litigation between shareholders of the Holding Corporation "Jatex" and Kosovo Agency for Privatization (KAP) that has not led to any conclusive outcome; property rights of the site remain contested.

Figure 41 - Site location



<sup>4</sup> 







The site is bounded by the Gjakovë - Pristina road to the east, two industrial sites to the south (DEVA GAS and ELAST). Adjacent the property on the western edge there is area with both residential and agricultural use.



Figure 42 – Location of the site within the city of Gjakovë





#### 4.2. SITE DESCRIPTION

The site is approx. 3,8 hectares in size. The site is a brownfield area, i.e. an old industrial area of the "JATEX" company containing one production hall. The site has not been in use for at least ten years and the entire existing physical infrastructure as well as the on-site production halls is in poor and dilapidated state. As there are no maps or exact data on flood situation *in situ*, it is difficult to assess the risk of flooding; however, a certain