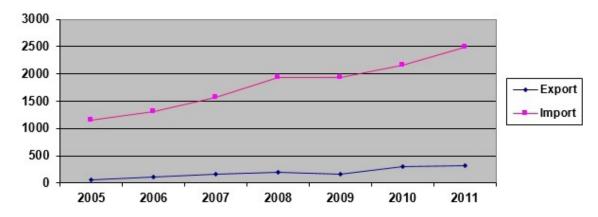

eral fuels, lubricants and related materials is natural, as Kosovo does not have any sources of oil. Nevertheless, significant imbalances also exist in other areas, such as food, manufactured goods and machinery.





At the same time, as Kosovo GDP per capita and purchasing power of the population are growing, if might be expected that demand for all kinds of goods and products will continue to grow. Once the local demand for some products has reached a critical mass, some of the producers of these products might consider setting up a production facility in Kosovo or one of the neighboring countries. This may stimulate inflow of direct investment into new production facilities in Kosovo – both greenfield and brownfield investment.

Figure 29 - Kosovo's foreign trade, 2005-2011, mil. EUR



Source: United Nations, World Trade Statistics, 2013

Figure 30 - Kosovo's foreign trade, 2005-2011, by sector (000's EUR)

| Kodi       | EXPORT                                          | 2005       | 2006       | 2007       | 2008       | 2009       | 2010       | 2011       |  |  |
|------------|-------------------------------------------------|------------|------------|------------|------------|------------|------------|------------|--|--|
| Code       |                                                 |            |            |            |            |            |            |            |  |  |
| 0          | Food and live animals                           | 5 076      | 8 526      | 14 215     | 14 684     | 14 550     | 18 710     | 17 552     |  |  |
| 1          | Beverages a