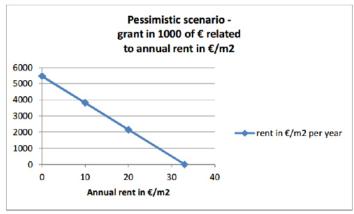

ity" shows how high the rent should be in case there is no external grant and municipality wants to receive money back within 20 years. The "rent needed for developer" calculates the amount of rent which will return the initial investments within 5 years.

Figure 56 shows how the rent charged influences grant needed to receive the investment back – from about  $5,460,000 \in$  in case there is no rent charged to  $0.00 \in$  if the rent is  $30.40 \in$  per 1 m<sup>2</sup> annually for optimistic, 32.10 for realistic and 33.01 for pessimistic scenario.

Optimistic scenario grant in 1000 of € related to annual rent in €/m2 6000 5000 4000 3000 2000 grant in 1000 of € 1000 0 10 20 30 40 Annual rent in €/m2

Figure 56 – Relationship between annual rent and grant needed for municipality











Source: own calculations

### 7.3. FINANCIAL ANALYSIS FINAL RESULTS AND CONCLUSIONS

Using the information presented in Figures 55 and 56, one can conclude that:

- The project is feasible without external grant if investors appear and fully occupy the building within 5 years and pay rent between 30 and 33 € per 1 m² of business space;
- There is always a "reasonable combination" of rent and external grant which both makes the project financially
  feasible and the rent attractive enough for potential investors even for the ultra-pessimistic scenario which is
  presented ONLY to prove that the solution always exists;
- Private developer would need to charge around 90 100 € per 1 m² of business space in order to receive his money back within reasonable time (five years return on investm