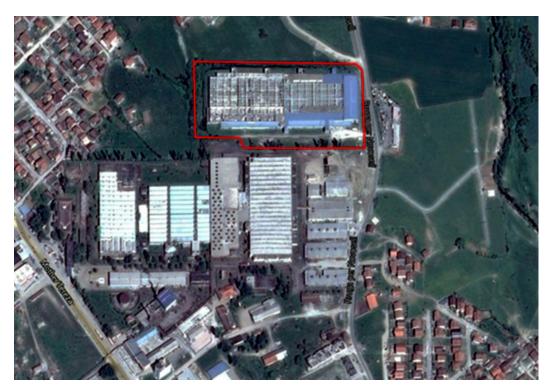

amed Napredak). Jatex produced textile that was sold in its chain stores located throughout the former Yugoslavia. Jatex existed under the name 'Napredak' from 1947 to 1980.

Then from 1980 to 1990 it merged with Emin Duraku, and it was known as 'Industria e Bashkuar e Tekstilit Emin Duraku.' In 1990 it split from Emin Duraku and since it has been known as 'Jatex'. Number of employees in 1990 was 1,888; in 1990 it was 70. Currently, the main activity undertaken at the site is shops rental.¹ According the information from public sources there was litigation between shareholders of the Holding Corporation "Jatex" and Kosovo Agency for Privatization (KAP) that has not led to any conclusive outcome; property rights of the site remain contested.

Figure 41 - Site location



<sup>4</sup> 







The site is bounded by the Gjakovë - Pristina road to the east, two industrial sites to the south (DEVA GAS and ELAST). Adjacent the property on the western edge there is area with both residential and agricultural use.



Figure 42 – Location of the site within the city of Gjakovë





#### 4.2. SITE DESCRIPTION

The site is approx. 3,8 hectares in size. The site is a brownfield area, i.e. an old industrial area of the "JATEX" company containing one production hall. The site has not been in use for at least ten years and the entire existing physical infrastructure as well as the on-site production halls is in poor and dilapidated state. As there are no maps or exact data on flood situation *in situ*, it is difficult to assess the risk of flooding; however, a certain risk of floods is to