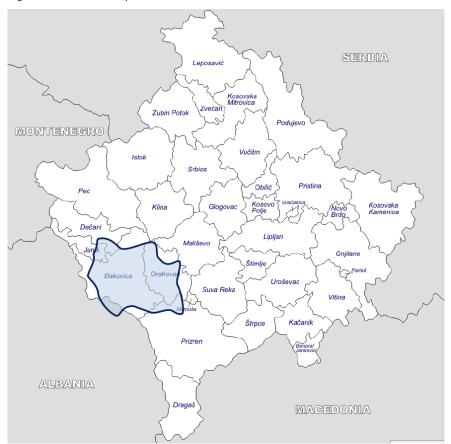

During the 2004 strategic planning process, the municipality approved its long-term vision to become a leading municipality in Kosovo by 2015.

The municipality of Gjakovë is located in southwestern part of Kosovo. It covers an area of approximately 586 km² and includes the city of Gjakovë and 91 surrounding villages. According to 2011 Kosovo Population and Housing Census total municipality population was 94,556. Albanians create more than 92.7 % of the population. Prior to 1999 conflict Kosovo Serbs also lived in the municipality. They are currently displaced mainly in southern and southwestern part of Serbia.