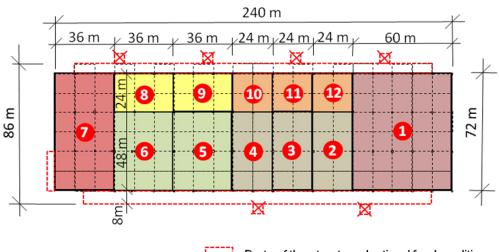

d building plan, project construction phasing, cost breakdown, and implementation timeframe and zone use guidelines.

### **5.1. CURRENT SITUATION**

The existing site built-up area covers the surface of 38 000 sq meters. There is currently just one building located on the site, in poor technical conditions. The built-up area of this building is approx. 19 000 sq meters.

#### **5.2. BUILDING PLAN**

The existing building cannot be used for business purposes without reconstruction. The aim of the reconstruction is to create new business units.

The size of the business units can be ideally from 576  $m^2$  (24 m x 24 m) to 4 320  $m^2$  (72 x 60 m). In the reconstructed building there will be room for 12 units.

Figure 51- Proposed new use of JATEX brownfield as individual business units



Parts of the structure destined for demolition





The proposed size of each unit is shown on the table below:

| No. | L<br>(m) | W<br>(m) | Description | Proposed action |
|-----|----------|----------|-------------|-----------------|
| 1   | 72       | 60       | 4 320       | 34 560          |
| 2   | 48       | 24       | 1 152       | 9 216           |
| 3   | 48       | 24       | 1 152       | 9 216           |
| 4   | 48       | 24       | 1 152       | 9 216           |
| 5   | 48       | 36       | 1 178       | 13 824          |
| 6   | 48       | 36       | 1 728       | 13 824          |
| 7   | 72       | 36       | 2 592       | 20 736          |
| 8   | 36       | 24       | 864         | 6 912           |
| 9   | 36       | 24       | 864         | 6 912           |
| 1