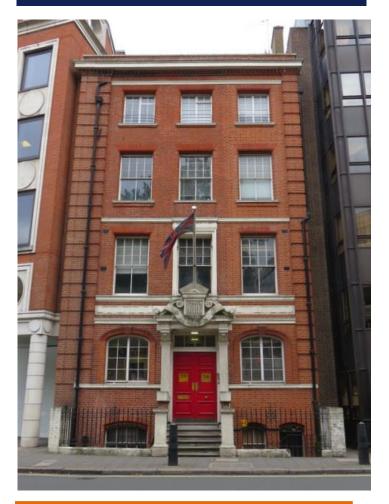

# 58 BUCKINGHAM GATE LONDON, SW1

Lungar A. Ar

#### AMENITIES

- AIR-CONDITIONING (PART)
- RAISED FLOORS (PART)
  SHOWER FACILITIES (TO BE
- INSTALLED)
- SELF-CONTAINED
- CENTRAL LOCATION
- LOADING BAY (TO REAR)
- PERIOD FEATURES (FRONT BUILDING)
- EXCELLENT NATURAL LIGHT
- BASEMENT STORAGE

## SELF-CONTAINED BUILDING, WITH GREAT POTENTIAL, AVAILABLE ON FLEXIBLE TERMS

#### **LOCATION**

No. 58 is located midway along Buckingham Gate, on the south side, in between its junction with Seaforth Place and Spenser Street. St James's Park Tube Station (District & Circle Lines) is a short walk to the east and Victoria Station (District, Circle and Victoria Underground Lines and Mainline services) is a short walk to the west.