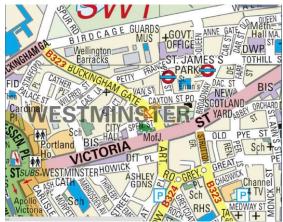

#### **LOCATION**

No. 58 is located midway along Buckingham Gate, on the south side, in between its junction with Seaforth Place and Spenser Street. St James's Park Tube Station (District & Circle Lines) is a short walk to the east and Victoria Station (District, Circle and Victoria Underground Lines and Mainline services) is a short walk to the west.

In addition to the numerous shops and cafes on Buckingham Gate, any occupier would benefit from the wealth of amenities Victoria Street and the ever improving SW1 village has to offer. A large amount of significant new development and regeneration are improving offerings and services for tenants within the area, in addition, there still remains a strong traditional and historical presence through St James's Park, Buckingham Palace and Westminster Abbey nearby.