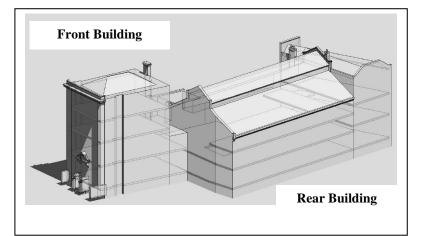

#### **DESCRIPTION**

We are able to offer the building in its entirety, the front and rear individually or, in the front building (Buckingham Gate) on a floor by floor basis. The front building is due to be refurbished to a high standard, ready for occupation in Q1 2016. The rear building is to be let in its current condition.

We are flexible as to permitted uses, subject to planning, for the rear building, however the front building is to be let as B1 office accommodation. For tenants looking for a small, presentable office suite, we can provide this in the front buildings, for tenants looking for a large self-contained building, centrally located, this is also achievable through taking the entire building.

#### ACCOMMODATION