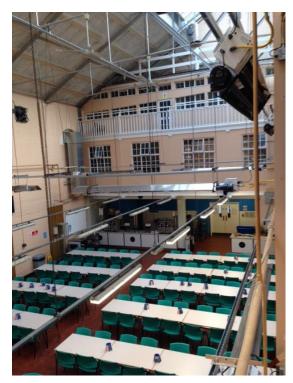

#### **DESCRIPTION**

We are able to offer the building in its entirety, the front and rear individually or, in the front building (Buckingham Gate) on a floor by floor basis. The front building is due to be refurbished to a high standard, ready for occupation in Q1 2016. The rear building is to be let in its current condition.

#### **REAR BUILDING**

| Floor | Office (Sq Ft) | Storage (Sq Ft) |
|-------|----------------|-----------------|
| LG    | -              | 2,723           |
| G     | 4,370          | 667             |
| 1     | 2,647          | 107             |
| 2     | 775            | 1,797           |
| Total | 7,792          | 5,294           |