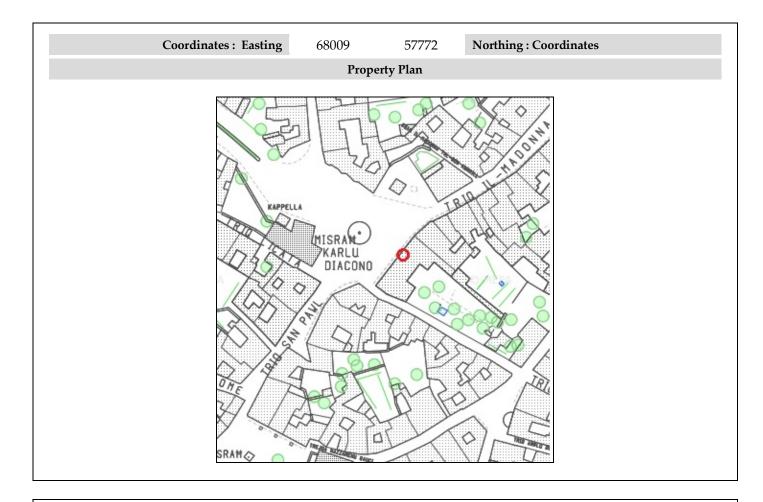

## National Inventory of the Cultural Property of the Maltese Islands

NICPMI Inv. No.

1912

Date of Publication

27 December 2013

| Property Name                     | Niche of Prophet Daniel                                                                                                                                                                                                                                                                                                                                                                                                                                                                                                                                                                                                                                                                                                                                        |               |                                                   |                      |  |
|-----------------------------------|----------------------------------------------------------------------------------------------------------------------------------------------------------------------------------------------------------------------------------------------------------------------------------------------------------------------------------------------------------------------------------------------------------------------------------------------------------------------------------------------------------------------------------------------------------------------------------------------------------------------------------------------------------------------------------------------------------------------------------------------------------------|---------------|---------------------------------------------------|----------------------|--|
| Address                           | Misrah Carlo Diacono                                                                                                                                                                                                                                                                                                                                                                                                                                                                                                                                                                                                                                                                                                                                           |               |                                                   |                      |  |
| Town Name                         | Zejtun                                                                                                                                                                                                                                                                                                                                                                                                                                                                                                                                                                                                                                                                                                                                                         | Toponym       |                                                   | Local Council Zejtun |  |
| Property Owner                    |                                                                                                                                                                                                                                                                                                                                                                                                                                                                                                                                                                                                                                                                                                                                                                | Managing Body | Private Owner                                     |                      |  |
| Guardianship Deed                 |                                                                                                                                                                                                                                                                                                                                                                                                                                                                                                                                                                                                                                                                                                                                                                |               |                                                   |                      |  |
|                                   |                                                                                                                                                                                                                                                                                                                                                                                                                                                                                                                                                                                                                                                                                                                                                                |               |                                                   |                      |  |
| Period                            | Modern (16th to 20th Century AD)                                                                                                                                                                                                                                                                                                                                                                                                                                                                                                                                                                                                                                                                                                                               |               |                                                   |                      |  |
| Phase                             | Unknown                                                                                                                                                                                                                                                                                                                                                                                                                                                                                                                                                                                                                                                                                                                                                        |               |                                                   |                      |  |
| Cultural Heritage<br>Type & Value | Artistic<br>Architectural<br>Social                                                                                                                                                                                                                                                                                                                                                                                                                                                                                                                                                                                                                                                                                                                            |               | Cultural Heritage<br>Property Value<br>Assessment | High                 |  |
| <b>Property Function</b>          | Religious                                                                                                                                                                                                                                                                                                                                                                                                                                                                                                                                                                                                                                                                                                                                                      |               | Conservation Area                                 |                      |  |
|                                   |                                                                                                                                                                                                                                                                                                                                                                                                                                                                                                                                                                                                                                                                                                                                                                |               |                                                   |                      |  |
| Outline Description               | Prophet Daniel                                                                                                                                                                                                                                                                                                                                                                                                                                                                                                                                                                                                                                                                                                                                                 |               |                                                   |                      |  |
|                                   |                                                                                                                                                                                                                                                                                                                                                                                                                                                                                                                                                                                                                                                                                                                                                                |               |                                                   |                      |  |
| Property Description              | The niche consists of a semicircular recess crowned by a scallop. The recess stands on<br>a moulded sill, supported by two corbels representing a lion which are in turn<br>flanked by head of lion. The recess is framed on either side by double plain pilasters<br>which support an architrave and a pediment. A cherub decorates the space within<br>the pediment while the symbol of the Eucharist decorates its apex. The statue, which<br>represents the Prophet Daniel holding a scroll in his left hand and a raised right arm,<br>is set on a low plinth with three lion heads. A coat-of-arms is centrally placed under<br>the plinth between the lion corbels. A marble plaque with the name of the prophet is<br>set underneath the coat-of-arms. |               |                                                   |                      |  |
| Scheduled by MEPA                 | Degree                                                                                                                                                                                                                                                                                                                                                                                                                                                                                                                                                                                                                                                                                                                                                         | of Protection | G.N. No                                           | G.N. Date            |  |
| Recommended<br>Bibliography       |                                                                                                                                                                                                                                                                                                                                                                                                                                                                                                                                                                                                                                                                                                                                                                |               |                                                   |                      |  |