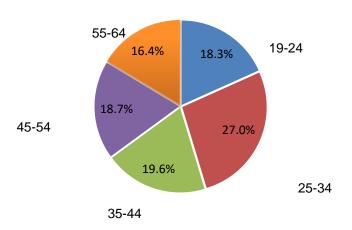

## Healthy Michigan Plan Progress Report Monday, July 15, 2019

| Total Healthy Michigan Plan Beneficiaries |                   |                 |                 |  |
|-------------------------------------------|-------------------|-----------------|-----------------|--|
|                                           | Number of Females | Number of Males | Number Eligible |  |
| Age 19-24                                 | 61,022            | 57,085          | 118,107         |  |
| Age 25-34                                 | 82,876            | 91,610          | 174,486         |  |
| Age 35-44                                 | 59,402            | 67,232          | 126,634         |  |
| Age 45-54                                 | 59,197            | 61,487          | 120,684         |  |
| Age 55-64                                 | 54,517            | 51,076          | 105,593         |  |
| Total                                     | 317,014           | 328,490         | 645,504         |  |
| Percentage                                | 49.11%            | 50.89%          | 100.00%         |  |