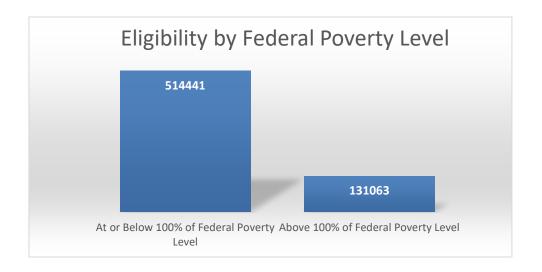

r Eligible |  |
| Age 19-24                                 | 61,022            | 57,085          | 118,107         |  |
| Age 25-34                                 | 82,876            | 91,610          | 174,486         |  |
| Age 35-44                                 | 59,402            | 67,232          | 126,634         |  |
| Age 45-54                                 | 59,197            | 61,487          | 120,684         |  |
| Age 55-64                                 | 54,517            | 51,076          | 105,593         |  |
| Total                                     | 317,014           | 328,490         | 645,504         |  |
| Percentage                                | 49.11%            | 50.89%          | 100.00%         |  |

## Enrollees in Healthy Michigan Plan by Age





| July Healthy Michigan Enrollment by Health Plan |                        |                       |  |  |
|-------------------------------------------------|------------------------|-----------------------|--|--|
| Health Plan                                     | Beneficiaries Enrolled | Percent of Enrollment |  |  |
| Aetna                                           | 10,691                 | 2.1%                  |  |  |
| Blue Cross                                      | 79,322                 | 15.3%                 |  |  |
| Trusted Health                                  | 3,503                  | 0.7%                  |  |  |
| McLaren                                         | 65,973                 | 12.7%                 |  |  |
| Meridian