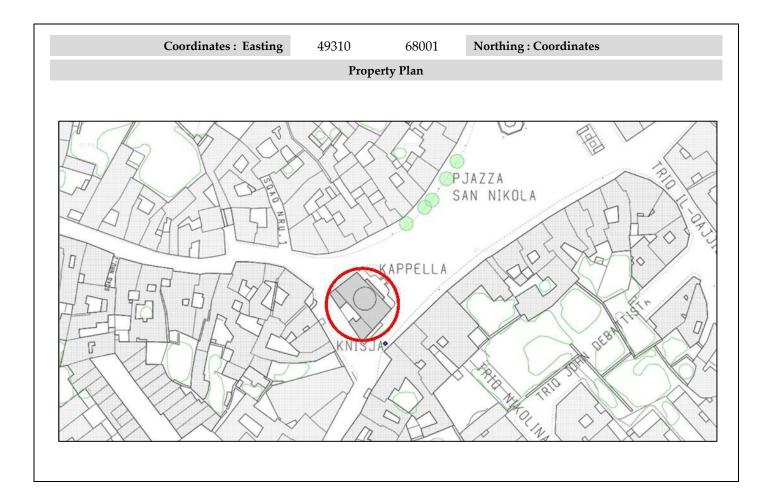

## $National\ Inventory\ of\ the\ Cultural\ Property\ of\ the\ Maltese\ Islands$

NICPMI Inv. No.

2108

Date of Publication

28 March 2014

| Decent Nieros               |                                                                                                                                                                                                                                                                                                                                                                                                                                                                                                                                                                                                                                                                                                                                                                                                                                                                                                                                                                                                                                                                                                                                                                                                                                                                                        |               |                   |                        |
|-----------------------------|----------------------------------------------------------------------------------------------------------------------------------------------------------------------------------------------------------------------------------------------------------------------------------------------------------------------------------------------------------------------------------------------------------------------------------------------------------------------------------------------------------------------------------------------------------------------------------------------------------------------------------------------------------------------------------------------------------------------------------------------------------------------------------------------------------------------------------------------------------------------------------------------------------------------------------------------------------------------------------------------------------------------------------------------------------------------------------------------------------------------------------------------------------------------------------------------------------------------------------------------------------------------------------------|---------------|-------------------|------------------------|
| Property Name               | Chapel of St John the Baptist                                                                                                                                                                                                                                                                                                                                                                                                                                                                                                                                                                                                                                                                                                                                                                                                                                                                                                                                                                                                                                                                                                                                                                                                                                                          |               |                   |                        |
| Address                     | Pjazza San Nikola                                                                                                                                                                                                                                                                                                                                                                                                                                                                                                                                                                                                                                                                                                                                                                                                                                                                                                                                                                                                                                                                                                                                                                                                                                                                      |               |                   |                        |
| Town Name                   | Siġġiewi                                                                                                                                                                                                                                                                                                                                                                                                                                                                                                                                                                                                                                                                                                                                                                                                                                                                                                                                                                                                                                                                                                                                                                                                                                                                               | Toponym       |                   | Local Council Siġġiewi |
|                             | Religious                                                                                                                                                                                                                                                                                                                                                                                                                                                                                                                                                                                                                                                                                                                                                                                                                                                                                                                                                                                                                                                                                                                                                                                                                                                                              | Managing Body | Siggiewi Parish   |                        |
| Guardianship Deed           |                                                                                                                                                                                                                                                                                                                                                                                                                                                                                                                                                                                                                                                                                                                                                                                                                                                                                                                                                                                                                                                                                                                                                                                                                                                                                        |               |                   |                        |
| Period                      | Modern (16th to 20th Century AD)                                                                                                                                                                                                                                                                                                                                                                                                                                                                                                                                                                                                                                                                                                                                                                                                                                                                                                                                                                                                                                                                                                                                                                                                                                                       |               |                   |                        |
| Phase                       | Early Modern: Knights of St John (1530-1798)                                                                                                                                                                                                                                                                                                                                                                                                                                                                                                                                                                                                                                                                                                                                                                                                                                                                                                                                                                                                                                                                                                                                                                                                                                           |               |                   |                        |
|                             | Architectural Cultural Heritage                                                                                                                                                                                                                                                                                                                                                                                                                                                                                                                                                                                                                                                                                                                                                                                                                                                                                                                                                                                                                                                                                                                                                                                                                                                        |               |                   |                        |
| Cultural Heritage           | Artistic                                                                                                                                                                                                                                                                                                                                                                                                                                                                                                                                                                                                                                                                                                                                                                                                                                                                                                                                                                                                                                                                                                                                                                                                                                                                               |               | Property Value    | Very High              |
| Type & Value                | Historical                                                                                                                                                                                                                                                                                                                                                                                                                                                                                                                                                                                                                                                                                                                                                                                                                                                                                                                                                                                                                                                                                                                                                                                                                                                                             |               | Assessment        |                        |
| <b>Property Function</b>    | Religious                                                                                                                                                                                                                                                                                                                                                                                                                                                                                                                                                                                                                                                                                                                                                                                                                                                                                                                                                                                                                                                                                                                                                                                                                                                                              | (             | Conservation Area |                        |
|                             |                                                                                                                                                                                                                                                                                                                                                                                                                                                                                                                                                                                                                                                                                                                                                                                                                                                                                                                                                                                                                                                                                                                                                                                                                                                                                        |               |                   |                        |
| Outline Description         | Chapel of St John the Baptist                                                                                                                                                                                                                                                                                                                                                                                                                                                                                                                                                                                                                                                                                                                                                                                                                                                                                                                                                                                                                                                                                                                                                                                                                                                          |               |                   |                        |
|                             |                                                                                                                                                                                                                                                                                                                                                                                                                                                                                                                                                                                                                                                                                                                                                                                                                                                                                                                                                                                                                                                                                                                                                                                                                                                                                        |               |                   |                        |
| Property Description        | Chapel dedicated to the Beheading of St John the Baptist. The original chapel was built in the 17th century during Mons Dusina's Apostolic Visit and originally dedicated to the Birth of St John. The present chapel was built by Fra Antonio Ciantar, who planned the building of a hospital adjacent to it, to be run by the Capuchin Friars. The octagonal-shaped chapel is of the baroque style with a Tuscan pilaster on each side of the chapel. The doorway is framed by moulding and on the entablature is a cartouche. Above it is an angular pediment inside which is a segmental pediment. On the parapet wall is a buttressed belcot decorated with C-scrolls, and flanked by a finial on each side. The chapel also has a dome, above which is the 8-pointed cross. On each side of the Church is a doorway with an open balcony. One belongs to the sacristy while the other belongs to the hospital mentioned above. There are four altars in the chapel. Above the main altar is an oval titular painting showing the beheading of St John. The painting was attributed to Francesco Zahra, but recently attributed to Gian Nicola Buhagiar. Apart from other paintings, is a monument commemorating Grandmaster Hompesch, ex-voto paintings and a statue of St John. |               |                   |                        |
| Scheduled by MEPA           | No Degree                                                                                                                                                                                                                                                                                                                                                                                                                                                                                                                                                                                                                                                                                                                                                                                                                                                                                                                                                                                                                                                                                                                                                                                                                                                                              | of Protection | G.N. No           | G.N. Date              |
| Recommended<br>Bibliography | http://www.ciantar.org/kappellimaltin/Il-<br>Kappelli/Sett15/SGW_SG_Battista/sgw_sg_battista.html                                                                                                                                                                                                                                                                                                                                                                                                                                                                                                                                                                                                                                                                                                                                                                                                                                                                                                                                                                                                                                                                                                                                                                                      |               |                   |                        |