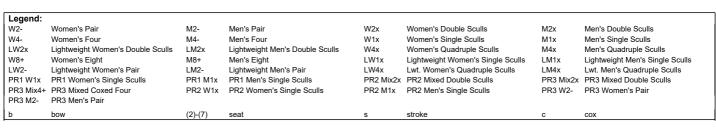

| Legend:   |                                   |         |                                 |           |                                   |           |                                 |
|-----------|-----------------------------------|---------|---------------------------------|-----------|-----------------------------------|-----------|---------------------------------|
| W2-       | Women's Pair                      | M2-     | Men's Pair                      | W2x       | Women's Double Sculls             | M2x       | Men's Double Sculls             |
| W4-       | Women's Four                      | M4-     | Men's Four                      | W1x       | Women's Single Sculls             | M1x       | Men's Single Sculls             |
| LW2x      | Lightweight Women's Double Sculls | LM2x    | Lightweight Men's Double Sculls | W4x       | Women's Quadruple Sculls          | M4x       | Men's Quadruple Sculls          |
| W8+       | Women's Eight                     | M8+     | Men's Eight                     | LW1x      | Lightweight Women's Single Sculls | LM1x      | Lightweight Men's Single Sculls |
| LW2-      | Lightweight Women's Pair          | LM2-    | Lightweight Men's Pair          | LW4x      | Lwt. Women's Quadruple Sculls     | LM4x      | Lwt. Men's Quadruple Sculls     |
| PR1 W1x   | PR1 Women's Single Sculls         | PR1 M1x | PR1 Men's Single Sculls         | PR2 Mix2x | PR2 Mixed Double Sculls           | PR3 Mix2x | PR3 Mixed Double Sculls         |
| PR3 Mix4+ | PR3 Mixed Coxed Four              | PR2 W1x | PR2 Women's Single Sculls       | PR2 M1x   | PR2 Men's Single Sculls           | PR3 W2-   | PR3 Women's Pair                |
| PR3 M2-   | PR3 Men's Pair                    |         |                                 |           |                                   |           |                                 |
| b         | bow                               | (2)-(7) | seat                            | s         | stroke                            | с         | сох                             |