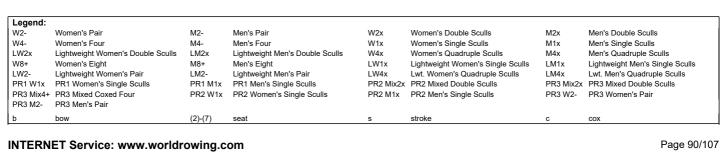

| Legend:   |                                   |         |                                 |           |                                   |           |                                 |
|-----------|-----------------------------------|---------|---------------------------------|-----------|-----------------------------------|-----------|---------------------------------|
| W2-       | Women's Pair                      | M2-     | Men's Pair                      | W2x       | Women's Double Sculls             | M2x       | Men's Double Sculls             |
| W4-       | Women's Four                      | M4-     | Men's Four                      | W1x       | Women's Single Sculls             | M1x       | Men's Single Sculls             |
| LW2x      | Lightweight Women's Double Sculls | LM2x    | Lightweight Men's Double Sculls | W4x       | Women's Quadruple Sculls          | M4x       | Men's Quadruple Sculls          |
| W8+       | Women's Eight                     | M8+     | Men's Eight                     | LW1x      | Lightweight Women's Single Sculls | LM1x      | Lightweight Men's Single Sculls |
| LW2-      | Lightweight Women's Pair          | LM2-    | Lightweight Men's Pair          | LW4x      | Lwt. Women's Quadruple Sculls     | LM4x      | Lwt. Men's Quadruple Sculls     |
| PR1 W1x   | PR1 Women's Single Sculls         | PR1 M1x | PR1 Men's Single Sculls         | PR2 Mix2x | PR2 Mixed Double Sculls           | PR3 Mix2x | PR3 Mixed Double Sculls         |
| PR3 Mix4+ | PR3 Mixed Coxed Four              | PR2 W1x | PR2 Women's Single Sculls       | PR2 M1x   | PR2 Men's Single Sculls           | PR3 W2-   | PR3 Women's Pair                |
| PR3 M2-   | PR3 Men's Pair                    |         | -                               |           | -                                 |           |                                 |
| b         | bow                               | (2)-(7) | seat                            | s         | stroke                            | с         | сох                             |