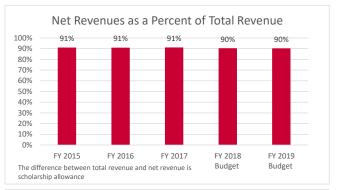

#### \$ VARIANCE BETWEEN FY18 AND

|                                                          | FY | 19 BUDGET | FY: | 18 BUDGET | FY19 BU     | OGET   |
|----------------------------------------------------------|----|-----------|-----|-----------|-------------|--------|
| Revenues                                                 |    |           |     |           |             |        |
| State General Fund Appropriation                         | \$ | 263.3     | \$  | 254.7     | \$<br>8.6   | 3.4%   |
| State Appropriation - Research Infrastructure            |    | 14.3      |     | 14.3      | -           | 0.0%   |
| Tuition and Fees                                         |    | 899.7     |     | 886.9     | 12.8        | 1.4%   |
| less Scholarship Allowance                               |    | (229.4)   |     | (223.3)   | (6.1)       | 2.7%   |
| Net Tuition and Fees                                     |    | 670.3     |     | 663.6     | 6.7         | 1.0%   |
| Grants & Contracts Research                              | \$ | 655.4     | \$  | 661.4     | \$<br>(6.0) | -0.9%  |
| Financial Aid Grants (Primarily Federal Pell Grants)     |    | 54.4      |     | 55.1      | (0.7)       | -1.3%  |
| Private Gifts                                            |    | 82.2      |     | 80.5      | 1.7         | 2.1%   |
| Technology & Research Initiative Fund (TRIF)             |    | 29.0      |     | 28.9      | 0.1         | 0.4%   |
| Auxiliary Revenues, Net                                  |    | 219.9     |     | 215.6     | 4.3         | 2.0%   |
| Other Revenues                                           |    | 147.0     |     | 133.5     | 13.5        | 10.1%  |
| Total Revenues                                           | \$ | 2,135.8   | \$  | 2,107.6   | \$<br>28.2  | 1.3%   |
| Expenses                                                 |    |           |     |           |             |        |
| Salaries and Wages                                       | \$ | 972.5     | \$  | 944.1     | \$<br>28.4  | 3.0%   |
| Benefits                                                 |    | 326.4     |     | 321.3     | 5.1         | 1.6%   |
| All Other Operating                                      |    | 518.8     |     | 517.0     | 1.8         | 0.3%   |
| Scholarships & Fellowships, Net of Scholarship Allowance |    | 70.2      |     | 60.5      | 9.7         | 16.0%  |
| Depreciation                                             |    | 136.3     |     | 126.9     | 9.4         | 7.4%   |
| OPEB/Pension Liability                                   |    | 7.8       |     | 43.0      | (35.2)      | -81.9% |
| Interest on Indebtedness                                 |    | 67.4      |     | 59.7      | <br>7.7     | 12.9%  |
| Total Expenditures                                       | \$ | 2,099.4   | \$  | 2,072.5   | \$<br>26.9  | 1.3%   |
| Net Increase                                             | \$ | 36.4      | \$  | 35.1      | \$<br>1.3   | 3.6%   |