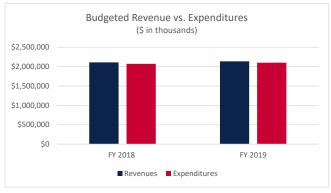

#### \$ VARIANCE BETWEEN FY18 AND

|                                                          | FY | 19 BUDGET | FY: | 18 BUDGET | FY19 BU     | OGET   |
|----------------------------------------------------------|----|-----------|-----|-----------|-------------|--------|
| Revenues                                                 |    |           |     |           |             |        |
| State General Fund Appropriation                         | \$ | 263.3     | \$  | 254.7     | \$<br>8.6   | 3.4%   |
| State Appropriation - Research Infrastructure            |    | 14.3      |     | 14.3      | -           | 0.0%   |
| Tuition and Fees                                         |    | 899.7     |     | 886.9     | 12.8        | 1.4%   |
| less Scholarship Allowance                               |    | (229.4)   |     | (223.3)   | (6.1)       | 2.7%   |
| Net Tuition and Fees                                     |    | 670.3     |     | 663.6     | 6.7         | 1.0%   |
| Grants & Contracts Research                              | \$ | 655.4     | \$  | 661.4     | \$<br>(6.0) | -0.9%  |
| Financial Aid Grants (Primarily Federal Pell Grants)     |    | 54.4      |     | 55.1      | (0.7)       | -1.3%  |
| Private Gifts                                            |    | 82.2      |     | 80.5      | 1.7         | 2.1%   |
| Technology & Research Initiative Fund (TRIF)             |    | 29.0      |     | 28.9      | 0.1         | 0.4%   |
| Auxiliary Revenues, Net                                  |    | 219.9     |     | 215.6     | 4.3         | 2.0%   |
| Other Revenues                                           |    | 147.0     |     | 133.5     | 13.5        | 10.1%  |
| Total Revenues                                           | \$ | 2,135.8   | \$  | 2,107.6   | \$<br>28.2  | 1.3%   |
| Expenses                                                 |    |           |     |           |             |        |
| Salaries and Wages                                       | \$ | 972.5     | \$  | 944.1     | \$<br>28.4  | 3.0%   |
| Benefits                                                 |    | 326.4     |     | 321.3     | 5.1         | 1.6%   |
| All Other Operating                                      |    | 518.8     |     | 517.0     | 1.8         | 0.3%   |
| Scholarships & Fellowships, Net of Scholarship Allowance |    | 70.2      |     | 60.5      | 9.7         | 16.0%  |
| Depreciation                                             |    | 136.3     |     | 126.9     | 9.4         | 7.4%   |
| OPEB/Pension Liability                                   |    | 7.8       |     | 43.0      | (35.2)      | -81.9% |
| Interest on Indebtedness                                 |    | 67.4      |     | 59.7      | <br>7.7     | 12.9%  |
| Total Expenditures                                       | \$ | 2,099.4   | \$  | 2,072.5   | \$<br>26.9  | 1.3%   |
| Net Increase                                             | \$ | 36.4      | \$  | 35.1      | \$<br>1.3   | 3.6%   |