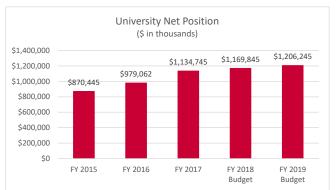

- o Address faculty and staff salaries through multi-year, performance-based salary programs.
- o Address the State minimum wage mandate.
- o Increase fund raising and development activities through investment in development officers and support staff.
- o Grow faculty and staff to meet the needs of increasing enrollments.
- o Increase funding to support student financial aid, recruitment, retention, and engagement.
- o Address facilities-related needs, including new facilities, deferred maintenance, and infrastructure.
- o Address IT security and infrastructure needs.
- o Provide new funding for Student Services mental health and financial aid staffing.
- o Continue to identify savings and opportunities to reallocate funding from prior investments to support new initiatives. Examples include: debt refinance savings, elimination of funding for non-recurring activities, and reallocation of savings from reorganization and personnel changes.
- The FY2019 budget is a balanced budget which is expected to add to net position while maintaining a fairly consistent level of operating cash. The estimated days cash on hand for the FY 2019 year-end is 184 days. The estimated increase to net position is \$36.4M (including the GASB adjustments for Other Post-Employment Benefits/OPEB & Pension liabilities).
- The amount of total investment in institutional financial aid is projected to increase for FY 2019. The budget includes a total increase of \$15.8 million from Regent's Set-aside and other institutional aid. The percentage of institutional tuition discount is expected to increase slightly to address retention and enrollment projections.
- FY 2019 is the fifth year of the guaranteed tuition program; therefore, nearly 98% of continuing undergraduates will not experience an increase in their tuition and mandatory fees for Fall 2018.