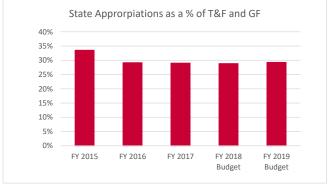

#### \$ VARIANCE BETWEEN FY18 AND

|                                                          | FY | 19 BUDGET | FY: | 18 BUDGET | FY19 BU     | OGET   |
|----------------------------------------------------------|----|-----------|-----|-----------|-------------|--------|
| Revenues                                                 |    |           |     |           |             |        |
| State General Fund Appropriation                         | \$ | 263.3     | \$  | 254.7     | \$<br>8.6   | 3.4%   |
| State Appropriation - Research Infrastructure            |    | 14.3      |     | 14.3      | -           | 0.0%   |
| Tuition and Fees                                         |    | 899.7     |     | 886.9     | 12.8        | 1.4%   |
| less Scholarship Allowance                               |    | (229.4)   |     | (223.3)   | (6.1)       | 2.7%   |
| Net Tuition and Fees                                     |    | 670.3     |     | 663.6     | 6.7         | 1.0%   |
| Grants & Contracts Research                              | \$ | 655.4     | \$  | 661.4     | \$<br>(6.0) | -0.9%  |
| Financial Aid Grants (Primarily Federal Pell Grants)     |    | 54.4      |     | 55.1      | (0.7)       | -1.3%  |
| Private Gifts                                            |    | 82.2      |     | 80.5      | 1.7         | 2.1%   |
| Technology & Research Initiative Fund (TRIF)             |    | 29.0      |     | 28.9      | 0.1         | 0.4%   |
| Auxiliary Revenues, Net                                  |    | 219.9     |     | 215.6     | 4.3         | 2.0%   |
| Other Revenues                                           |    | 147.0     |     | 133.5     | 13.5        | 10.1%  |
| Total Revenues                                           | \$ | 2,135.8   | \$  | 2,107.6   | \$<br>28.2  | 1.3%   |
| Expenses                                                 |    |           |     |           |             |        |
| Salaries and Wages                                       | \$ | 972.5     | \$  | 944.1     | \$<br>28.4  | 3.0%   |
| Benefits                                                 |    | 326.4     |     | 321.3     | 5.1         | 1.6%   |
| All Other Operating                                      |    | 518.8     |     | 517.0     | 1.8         | 0.3%   |
| Scholarships & Fellowships, Net of Scholarship Allowance |    | 70.2      |     | 60.5      | 9.7         | 16.0%  |
| Depreciation                                             |    | 136.3     |     | 126.9     | 9.4         | 7.4%   |
| OPEB/Pension Liability                                   |    | 7.8       |     | 43.0      | (35.2)      | -81.9% |
| Interest on Indebtedness                                 |    | 67.4      |     | 59.7      | <br>7.7     | 12.9%  |
| Total Expenditures                                       | \$ | 2,099.4   | \$  | 2,072.5   | \$<br>26.9  | 1.3%   |
| Net Increase                                             | \$ | 36.4      | \$  | 35.1      | \$<br>1.3   | 3.6%   |