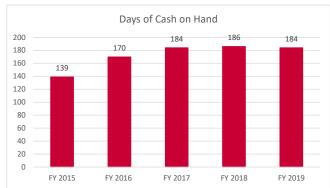

- o Address faculty and staff salaries through multi-year, performance-based salary programs.
- o Address the State minimum wage mandate.
- o Increase fund raising and development activities through investment in development officers and support staff.
- o Grow faculty and staff to meet the needs of increasing enrollments.
- o Increase funding to support student financial aid, recruitment, retention, and engagement.
- o Address facilities-related needs, including new facilities, deferred maintenance, and infrastructure.
- o Address IT security and infrastructure needs.
- o Provide new funding for Student Services mental health and financial aid staffing.
- o Continue to identify savings and opportunities to reallocate funding from prior investments to support new initiatives. Examples include: debt refinance savings, elimination of funding for non-recurring activities, and reallocation of savings from reorganization and personnel changes.
- The FY2019 budget is a balanced budget which is expected to add to net position while maintaining a fairly consistent level of operating cash. The estimated days cash on hand for the FY 2019 year-end is 184 days. The estimated increase to net position is \$36.4M (including the GASB adjustments for Other Post-Employment Benefits/OPEB & Pension liabilities).
- The amount of total investment in institutional financial aid is projected to increase for FY 2019. The budget includes a total increase of \$15.8 million from Regent's Set-aside and other institutional aid. The percentage of institutional tuition discount is expected to increase slightly to address retention and enrollment projections.
- FY 2019 is the fifth year of the guaranteed tuition program; therefore, nearly 98% of continuing undergraduates will not experience an increase in their tuition and mandatory fees for Fall 2018.

#### MONTHLY DAYS CASH ON HAND

Monthly days cash on hand is projected to be 184 days at June 30, 2019.

### **Monthly Days Cash on Hand**

FY19 Base Budget