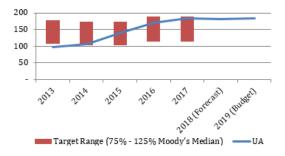

#### MONTHLY DAYS CASH ON HAND

Monthly days cash on hand is projected to be 184 days at June 30, 2019.

### **Monthly Days Cash on Hand**

FY19 Base Budget