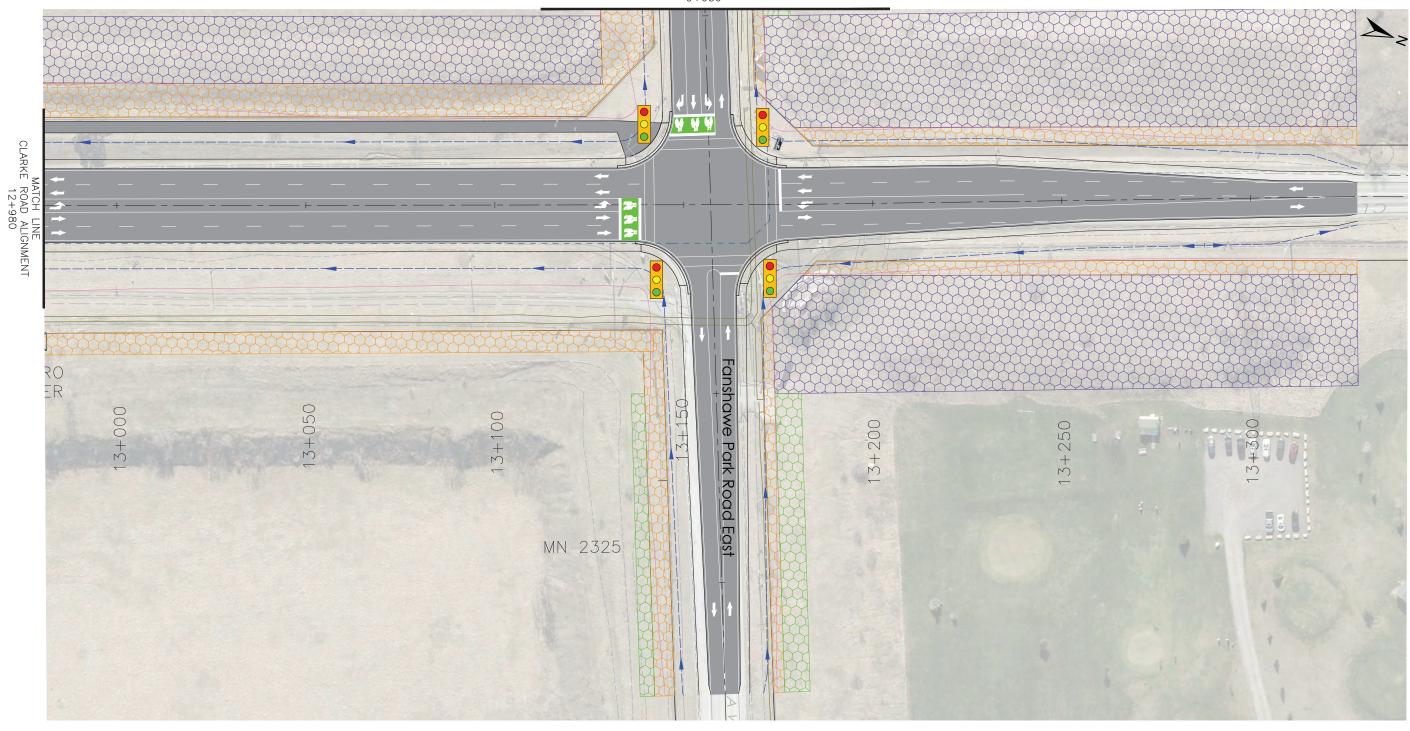

<u>SCALE</u> NTS.

Client/Project City of London Clarke Road Improvements

**Environmental Assessment** PLATE No.

**Clarke Road** 

February 2019

Notes
1. Coordinate System: NAD 1983 UTM Zone 17N

- Orthoimagery © City of London, 2016. Air Photo Date 2016
- 3. Parcels used under license with the City of London © 2017.

# Legend

Anticipated Property Requirements Anticipated Property Requirements For

100m R.O.W. (Clarke Road) **500000** 

Anticipated Property Requirements For 45m R.O.W. (Fanshawe Road)

Existing Gas Main Multi-Use Pathway 4-Lane Corridor Grade Limit → Ditch Line

\_ \_ \_ \_ Existing Watermain

<u>SCALE</u> NTS.

## Client/Project

City of London Clarke Road Improvements Environmental Assessment

PLATE No. 5

MATCH LINE FANSHAWE PARK ROAD EAST ALIGNMENT 9+950

Notes
1. Coordinate System: NAD 1983 UTM Zone 17N

- 2. Orthoimagery © City of London, 2016. Air Photo Date 2016
- 3. Parcels used under license with the City of London © 2017.