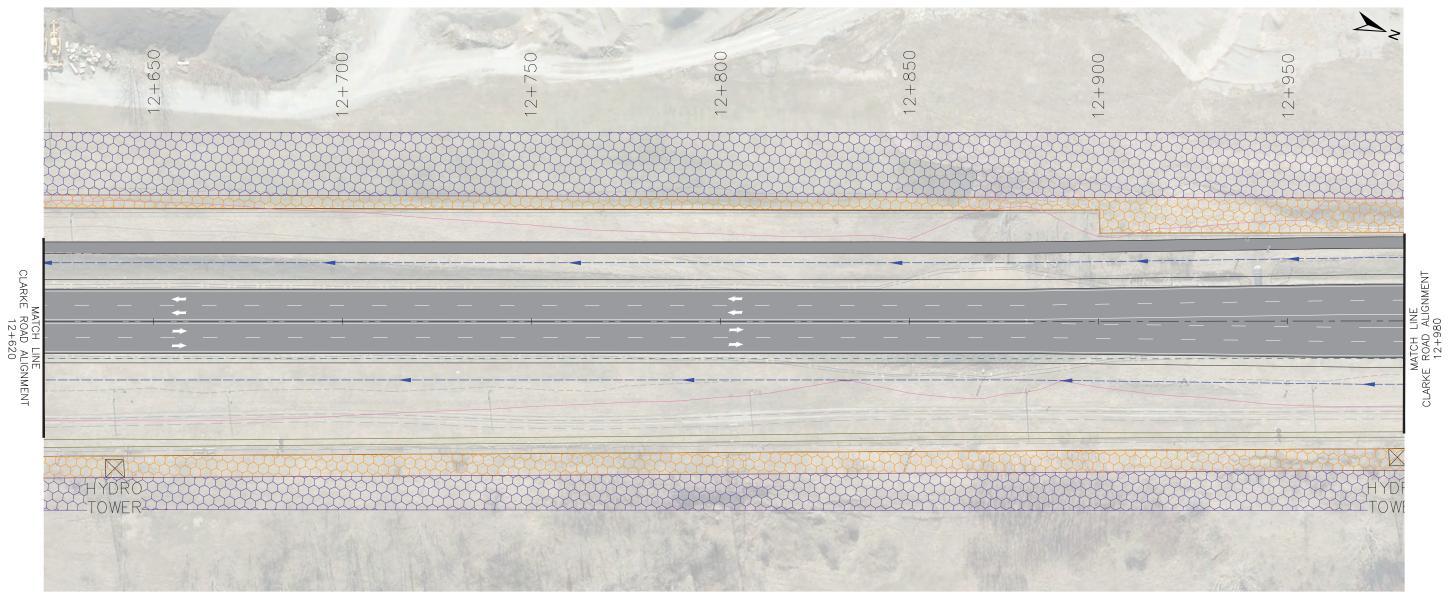

<u>SCALE</u> NTS.

Client/Project

City of London Clarke Road Improvements **Environmental Assessment** 

PLATE No. 3

**Clarke Road** 

February 2019

Notes
1. Coordinate System: NAD 1983 UTM Zone 17N

- Orthoimagery © City of London, 2016. Air Photo Date 2016
- 3. Parcels used under license with the City of London © 2017.

# Legend

Anticipated Property Requirements Anticipated Property Requirements For

100m R.O.W. (Clarke Road) **500000** 

Anticipated Property Requirements For 45m R.O.W. (Fanshawe Road)

Existing Gas Main Multi-Use Pathway 4-Lane Corridor Grade Limit → Ditch Line \_ \_ \_ \_ Existing Watermain

<u>SCALE</u> NTS.

Client/Project City of London Clarke Road Improvements

**Environmental Assessment** PLATE No.

**Clarke Road** 

February 2019

Notes
1. Coordinate System: NAD 1983 UTM Zone 17N

- Orthoimagery © City of London, 2016. Air Photo Date 2016
- 3. Parcels used under license with the City of London © 2017.