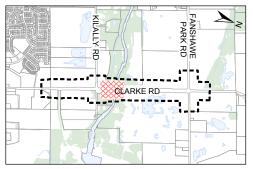

DESIGN PLANS

**Clarke Road** 

February 2019

Notes
1. Coordinate System: NAD 1983 UTM Zone 17N

- Orthoimagery © City of London, 2016. Air Photo Date 2016
- 3. Parcels used under license with the City of London © 2017.

# <u>Legend</u>

Anticipated Property Requirements Anticipated Property Requirements For

**500000** 

100m R.O.W. (Clarke Road) Anticipated Property Requirements For 45m R.O.W. (Fanshawe Road)

Existing Gas Main Multi-Use Pathway 4-Lane Corridor Grade Limit

→ Ditch Line

\_ \_ \_ \_ Existing Watermain

February 2019

Notes
1. Coordinate System: NAD 1983 UTM Zone 17N

- 2. Orthoimagery © City of London, 2016. Air Photo Date 2016
- 3. Parcels used under license with the City of London © 2017.