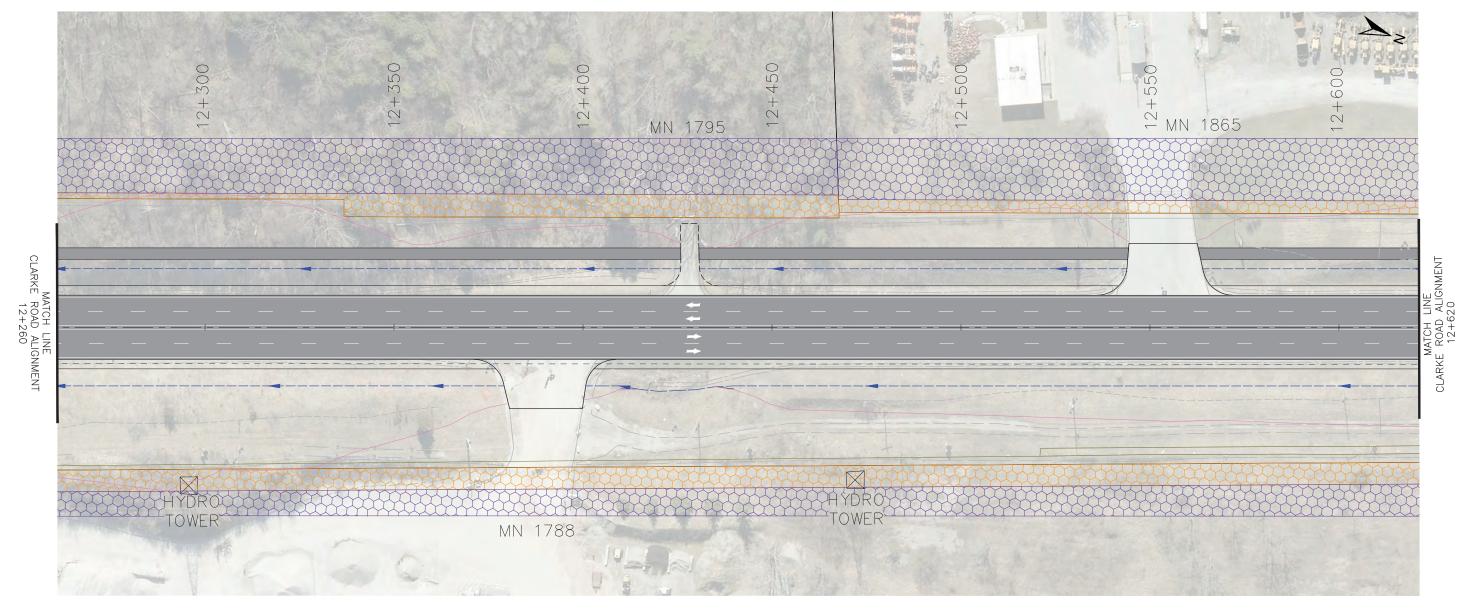

# **Clarke Road**

February 2019

Notes
1. Coordinate System: NAD 1983 UTM Zone 17N

- Orthoimagery © City of London, 2016. Air Photo Date 2016
- 3. Parcels used under license with the City of London © 2017.

# Legend

Anticipated Property Requirements Anticipated Property Requirements For

100m R.O.W. (Clarke Road) **500000** Anticipated Property Requirements For 45m R.O.W. (Fanshawe Road)

Existing Gas Main Multi-Use Pathway 4-Lane Corridor Grade Limit → Ditch Line \_ \_ \_ \_ Existing Watermain