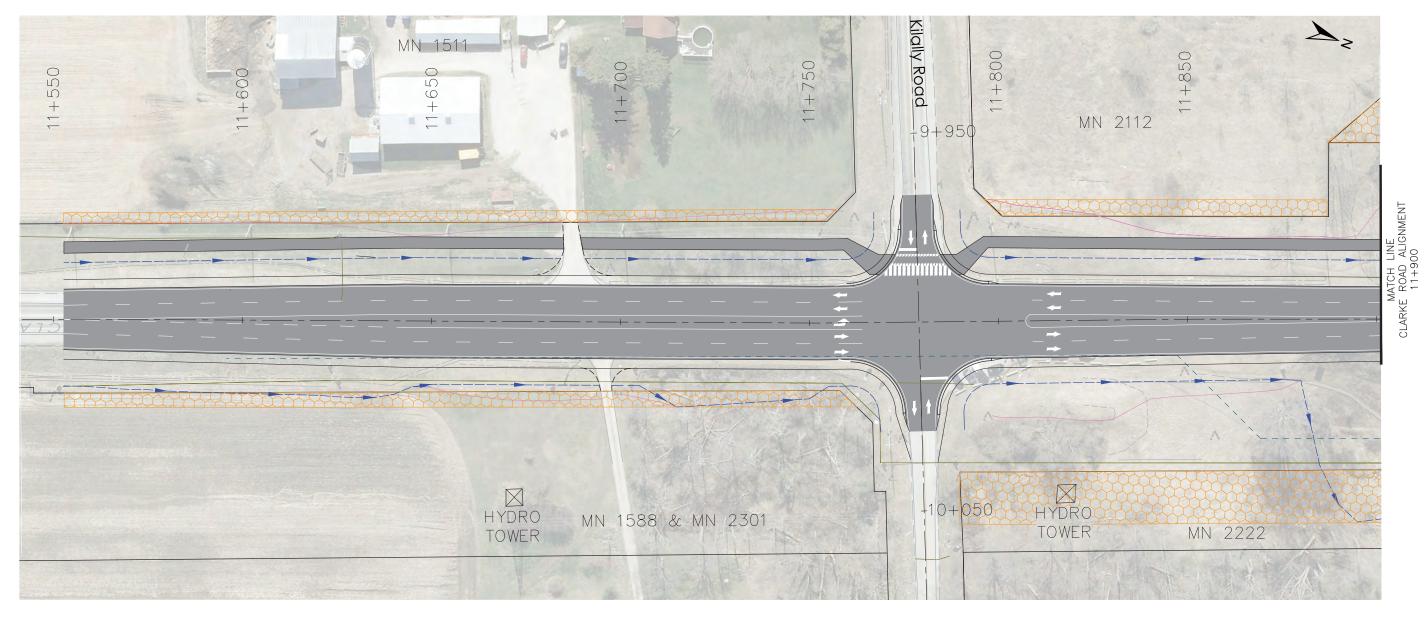

<u>SCALE</u> NTS.

Client/Project City of London Clarke Road Improvements

**Environmental Assessment** PLATE No.

**Clarke Road** 

February 2019

Notes
1. Coordinate System: NAD 1983 UTM Zone 17N

- Orthoimagery © City of London, 2016. Air Photo Date 2016
- 3. Parcels used under license with the City of London © 2017.

# Legend

Anticipated Property Requirements Anticipated Property Requirements For

100m R.O.W. (Clarke Road) **500000** 

Anticipated Property Requirements For 45m R.O.W. (Fanshawe Road)

Existing Gas Main Multi-Use Pathway 4-Lane Corridor Grade Limit → Ditch Line

\_ \_ \_ \_ Existing Watermain

<u>SCALE</u> NTS.

## Client/Project

City of London Clarke Road Improvements Environmental Assessment

PLATE No. 5

MATCH LINE FANSHAWE PARK ROAD EAST ALIGNMENT 9+950

Notes
1. Coordinate System: NAD 1983 UTM Zone 17N

- 2. Orthoimagery © City of London, 2016. Air Photo Date 2016
- 3. Parcels used under license with the City of London © 2017.

# <u>Legend</u>

Anticipated Property Requirements

Anticipated Property Requirements For 100m R.O.W. (Clarke Road)

Anticipated Property Requirements For 45m R.O.W. (Fanshawe Road)

Existing Gas Main Multi-Use Pathway