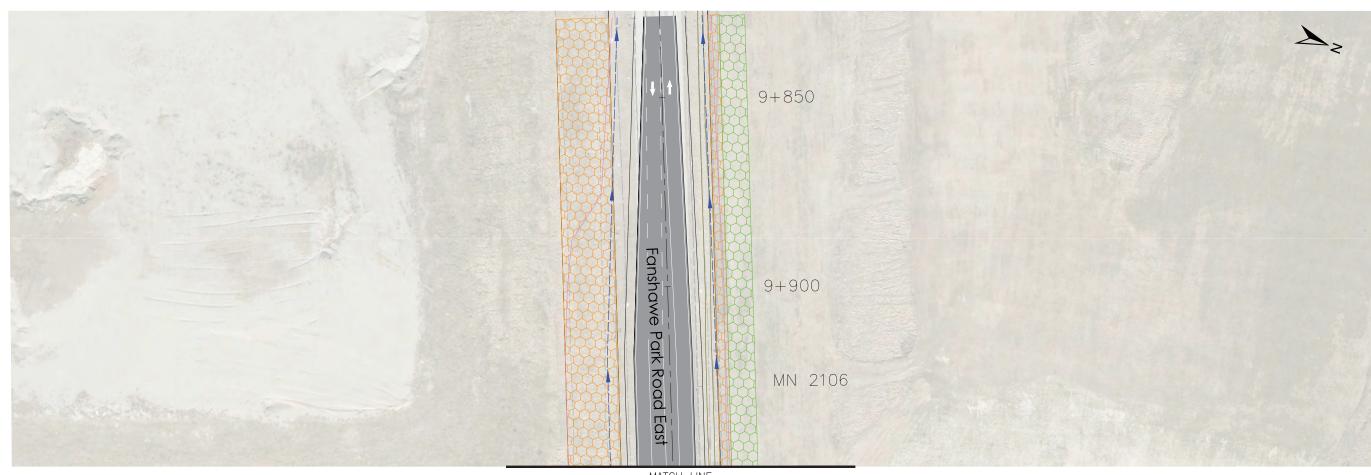

# Legend

Anticipated Property Requirements Anticipated Property Requirements For

100m R.O.W. (Clarke Road) **500000** 

Anticipated Property Requirements For 45m R.O.W. (Fanshawe Road)

Existing Gas Main Multi-Use Pathway 4-Lane Corridor Grade Limit → Ditch Line

\_ \_ \_ \_ Existing Watermain

<u>SCALE</u> NTS.

## Client/Project

City of London Clarke Road Improvements Environmental Assessment

PLATE No. 5

MATCH LINE FANSHAWE PARK ROAD EAST ALIGNMENT 9+950

Notes
1. Coordinate System: NAD 1983 UTM Zone 17N

- 2. Orthoimagery © City of London, 2016. Air Photo Date 2016
- 3. Parcels used under license with the City of London © 2017.

# <u>Legend</u>

Anticipated Property Requirements

Anticipated Property Requirements For 100m R.O.W. (Clarke Road)

Anticipated Property Requirements For 45m R.O.W. (Fanshawe Road)

Existing Gas Main Multi-Use Pathway

<u>SCALE</u> NTS.

Client/Project

City of London Clarke Road Improvements Environmental Assessment

PLATE No.

Preferred Design Plan

February 2019