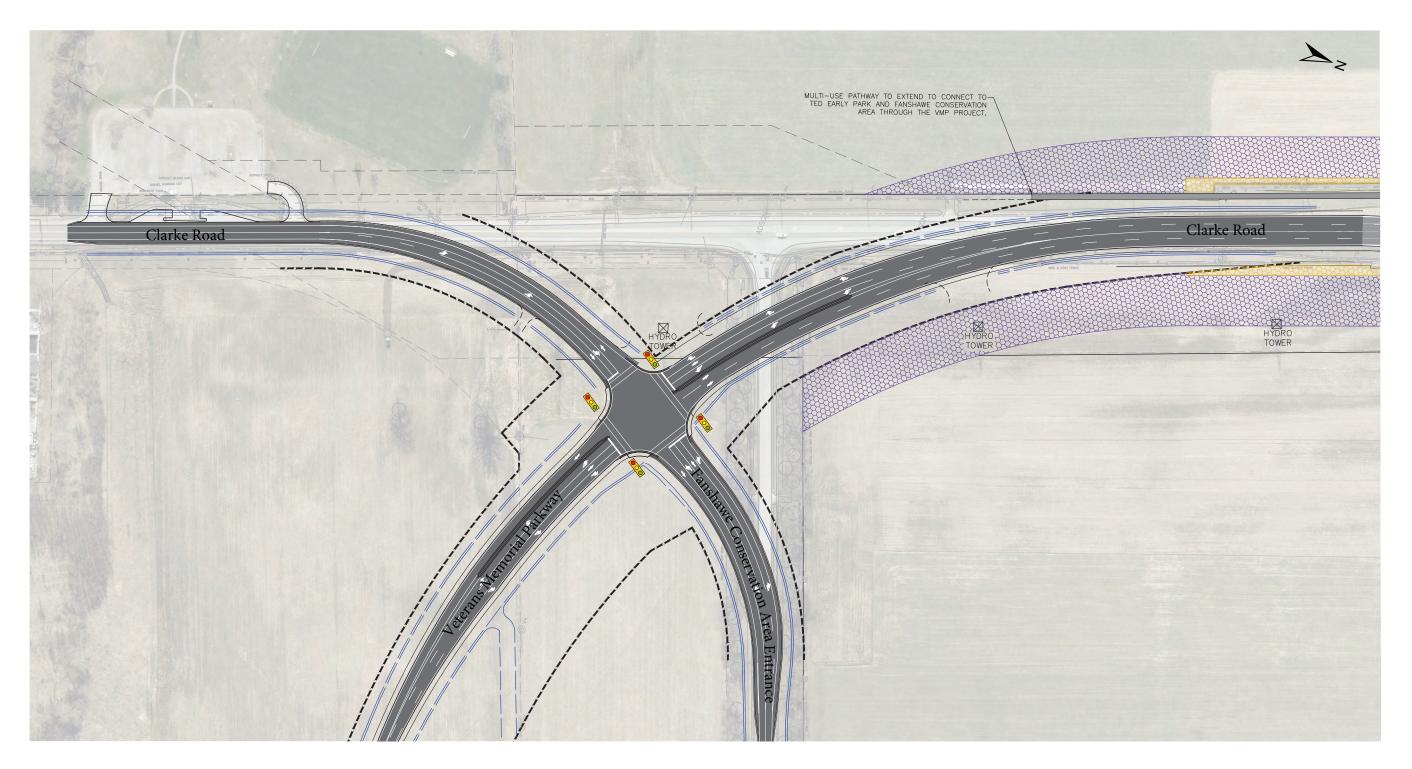

# PRELIMINARY DESIGN OF VETERANS MEMORIAL PARKWAY

# Veterans Memorial Parkway to Clarke Road - Adjacent Future Work

February 2019

- Notes
  1. Coordinate System: NAD 1983 UTM Zone 17N
- 2. Orthoimagery © City of London, 2016. Air Photo Date 2016
- 3. Parcels used under license with the City of London © 2017.

# <u>Legend</u>

Anticipated Property Requirements Anticipated Property Requirements For 100m R.O.W. (Clarke Road) 

Anticipated Property Requirements For 45m R.O.W. (Fanshawe Road)

Existing Gas Main Multi-Use Pathway 4-Lane Corridor Grade Limit — Ditch Line \_ \_ \_ Existing Watermain

<u>SCALE</u>

City of London Clarke Road Improvements **Environmental Assessment** 

**Preliminary Design of Veterans Memorial Parkway**