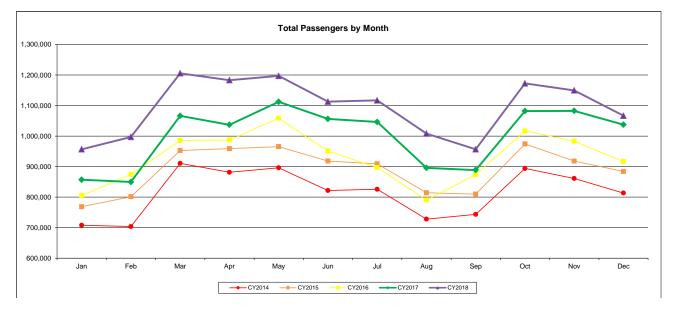

#### Summary of Passenger Statistics

|                           | Month     | Month     | %      | Year-to-Date | Year-to-Date | %      | Market S | Share |
|---------------------------|-----------|-----------|--------|--------------|--------------|--------|----------|-------|
|                           | Dec-18    | Dec-17    | Change | 2018         | 2017         | Change | 2018     | 2017  |
| Enplaned Passengers       |           |           |        |              |              |        |          |       |
| Domestic Scheduled        | 528,810   | 512,809   | 3.1%   | 6,450,558    | 5,910,263    | 9.1%   | 49.2%    | 49.2% |
| Domestic Charter          | 828       | 855       | -3.2%  | 6,452        | 5,607        | 15.1%  | 0.0%     | 0.0%  |
| International Scheduled   | 7,465     | 6,721     | 11.1%  | 106,517      | 87,449       | 21.8%  | 0.8%     | 0.7%  |
| International Charter     | 0         | 0         | 0.0%   | 1,215        | 1,708        | -28.9% | 0.0%     | 0.0%  |
| Deplaned Passengers       |           |           |        |              |              |        |          |       |
| Domestic Scheduled        | 521,471   | 508,743   | 2.5%   | 6,440,875    | 5,907,259    | 9.0%   | 49.1%    | 49.2% |
| Domestic Charter          | 1,173     | 1,668     | -29.7% | 7,384        | 6,210        | 18.9%  | 0.1%     | 0.1%  |
| International Scheduled   | 6,780     | 6,535     | 3.7%   | 108,689      | 88,474       | 22.8%  | 0.8%     | 0.7%  |
| International Charter     | 0         | 0         | 0.0%   | 1,072        | 2,542        | -57.8% | 0.0%     | 0.0%  |
| Total Passengers          |           |           |        |              |              |        |          |       |
| Domestic Scheduled        | 1,050,281 | 1,021,552 | 2.8%   | 12,891,433   | 11,817,522   | 9.1%   | 98.2%    | 98.4% |
| Domestic Charter          | 2,001     | 2,523     | -20.7% | 13,836       | 11,817       | 17.1%  | 0.1%     | 0.1%  |
| International Scheduled   | 14,245    | 13,256    | 7.5%   | 215,206      | 175,923      | 22.3%  | 1.6%     | 1.5%  |
| International Charter     | 0         | 0         | 0.0%   | 2,287        | 4,250        | -46.2% | 0.0%     | 0.0%  |
| Total                     | 1,066,527 | 1,037,331 | 2.8%   | 13,122,762   | 12,009,512   | 9.3%   |          |       |
|                           |           |           |        |              |              |        |          |       |
|                           | Month     | Month     | %      | Year-to-Date | Year-to-Date | %      | Market S | Share |
|                           | Dec-18    | Dec-17    | Change | 2018         | 2017         | Change | 2018     | 2017  |
| Total Enplaned Passengers | 537,103   | 520,385   | 3.2%   | 6,564,742    | 6,005,027    | 9.3%   | 50.0%    | 50.0% |
| Total Deplaned Passengers | 529,424   | 516,946   | 2.4%   | 6,558,020    | 6,004,485    | 9.2%   | 50.0%    | 50.0% |