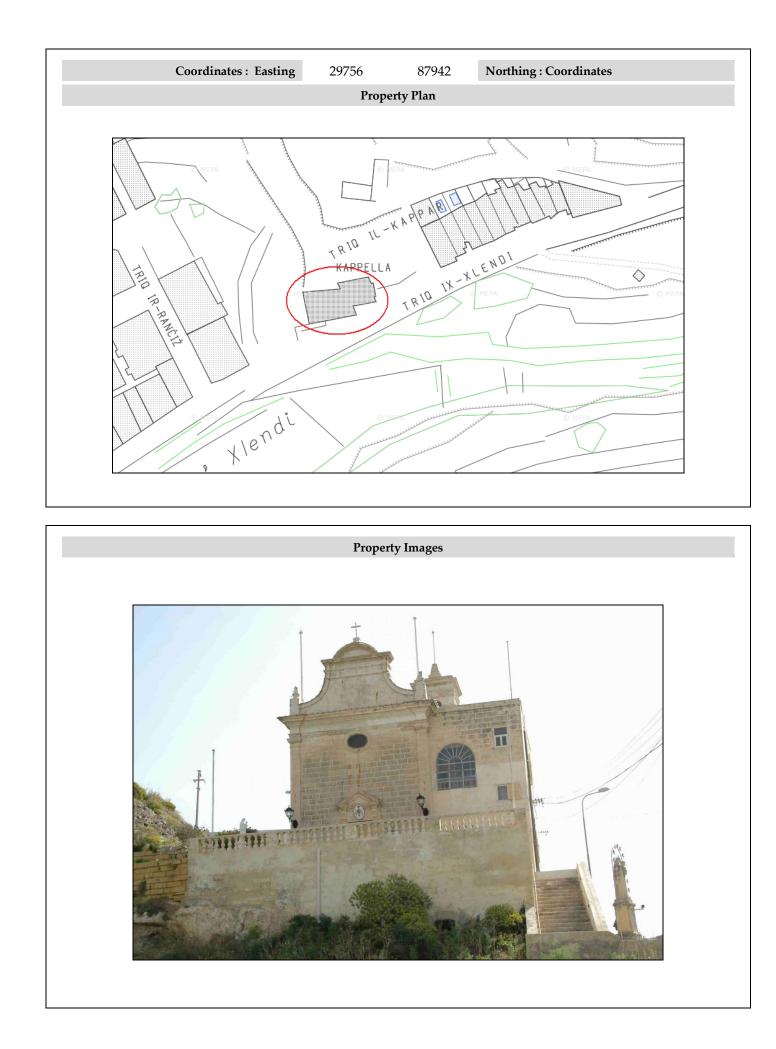

NICPMI Inv. No.

01027

Date of Publication

27 August 2012

| Property Name                     | Chapel of the Madonna of Mt Carmel                                                                                                                                                                                                                                                                                                                                                                                                                                                                                                                                                                                                                                                                                                                                                            |                 |                                                   |                      |
|-----------------------------------|-----------------------------------------------------------------------------------------------------------------------------------------------------------------------------------------------------------------------------------------------------------------------------------------------------------------------------------------------------------------------------------------------------------------------------------------------------------------------------------------------------------------------------------------------------------------------------------------------------------------------------------------------------------------------------------------------------------------------------------------------------------------------------------------------|-----------------|---------------------------------------------------|----------------------|
| Address                           | Triq tal-Ghajn                                                                                                                                                                                                                                                                                                                                                                                                                                                                                                                                                                                                                                                                                                                                                                                |                 |                                                   |                      |
| Town Name                         | Xlendi                                                                                                                                                                                                                                                                                                                                                                                                                                                                                                                                                                                                                                                                                                                                                                                        | Toponym         | - 1                                               | Local Council Munxar |
| Property Owner                    | Religious                                                                                                                                                                                                                                                                                                                                                                                                                                                                                                                                                                                                                                                                                                                                                                                     | Managing Body   | Archidioceses                                     |                      |
| Guardianship Deed                 | Under consideration                                                                                                                                                                                                                                                                                                                                                                                                                                                                                                                                                                                                                                                                                                                                                                           |                 |                                                   |                      |
|                                   |                                                                                                                                                                                                                                                                                                                                                                                                                                                                                                                                                                                                                                                                                                                                                                                               |                 |                                                   |                      |
| Period                            | Modern (16th to 20th Century AD)                                                                                                                                                                                                                                                                                                                                                                                                                                                                                                                                                                                                                                                                                                                                                              |                 |                                                   |                      |
| Phase                             | Modern: British (1800 - 1964)                                                                                                                                                                                                                                                                                                                                                                                                                                                                                                                                                                                                                                                                                                                                                                 |                 |                                                   |                      |
| Cultural Heritage<br>Type & Value | Architectural<br>Social<br>Historical                                                                                                                                                                                                                                                                                                                                                                                                                                                                                                                                                                                                                                                                                                                                                         |                 | Cultural Heritage<br>Property Value<br>Assessment | High                 |
| <b>Property Function</b>          | Religious                                                                                                                                                                                                                                                                                                                                                                                                                                                                                                                                                                                                                                                                                                                                                                                     |                 | Conservation Area                                 | No                   |
|                                   |                                                                                                                                                                                                                                                                                                                                                                                                                                                                                                                                                                                                                                                                                                                                                                                               |                 |                                                   |                      |
| Outline Description               | The chapel of the Madonna of Mount Carmel was built in 1868 by Niccolo' Cauchi.<br>The land on which stands this small chapel was given to Cauchi by the Carmelite<br>friars in Imdina.                                                                                                                                                                                                                                                                                                                                                                                                                                                                                                                                                                                                       |                 |                                                   |                      |
| Property Description              | The architect for this chapel was Klement Busuttil. The foundation stone was bless<br>by Bishop Pietru Pace in 1863 and was bless by Bishop Anton Grech Delicata in 1869.<br>The façade is built in the typical restrained Classical composition which radiates<br>strength and simplicity. The front elevation is flanked by a pair of stout pilasters<br>which rise to a full height to support an entablature and a cornice. Above the cornice<br>the elevation shrinks to terminate in a segmented pediment. The main door is set<br>centrally on the west façade. It is topped with a triangular pediment supported on a<br>pair of scrolled brackets that in turn sit on the top of simple pilasters either side of the<br>door. Set high in the wall above the door is an oval window. |                 |                                                   |                      |
| Scheduled by MEPA                 | No Degree                                                                                                                                                                                                                                                                                                                                                                                                                                                                                                                                                                                                                                                                                                                                                                                     | of Protection G | rade 1 G.N. No                                    | . 856 G.N. Date 2000 |
| Recommended<br>Bibliography       | Grech, P., (1999), <i>Exploring The Chapels of Gozo: Malta</i> : Progress Press Co. Ltd Valletta<br>Rev. Farrugia. J., <i>Il-Knisja tal-Madonna tal-Karmnu - Xlendi</i> , Kappelli Maltin, accessed<br>10 August 2012 <http: html="" tal-karmnu_xlendi.html="" www.kappellimaltin.com=""><br/>Mifsud. M, <i>Ix-Xlendi</i>, <i>Gozo Churches</i>, accessed 10 August 2012 <ll-http: gozochurches.com="" xlendi%20-<br="">%20St%20Mary%20of%20Mount%20Carmel/GozoChurchesMalta.html&gt;</ll-http:></http:>                                                                                                                                                                                                                                                                                      |                 |                                                   |                      |