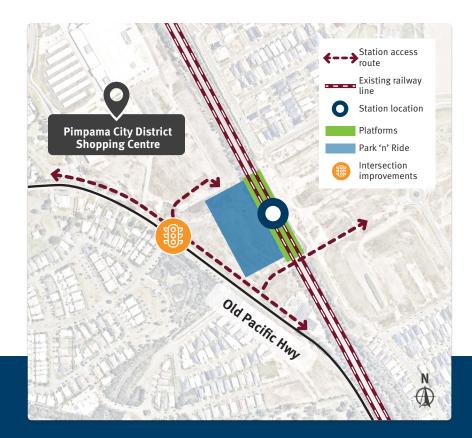

Pimpama station is scheduled to be open in time for the first Cross River Rail services.

We'd like your feedback and local knowledge to help further develop the concept designs.

The proposed Pimpama station will be located off the Old Pacific Highway. See the map below for further information.