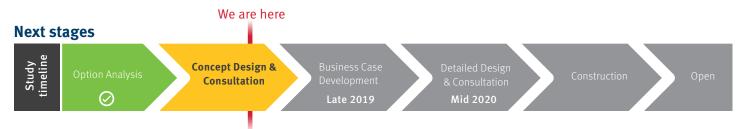

Pimpama station is scheduled to be open in time for the first Cross River Rail services.

We'd like your feedback and local knowledge to help further develop the concept designs.

The proposed Pimpama station will be located off the Old Pacific Highway. See the map below for further information.