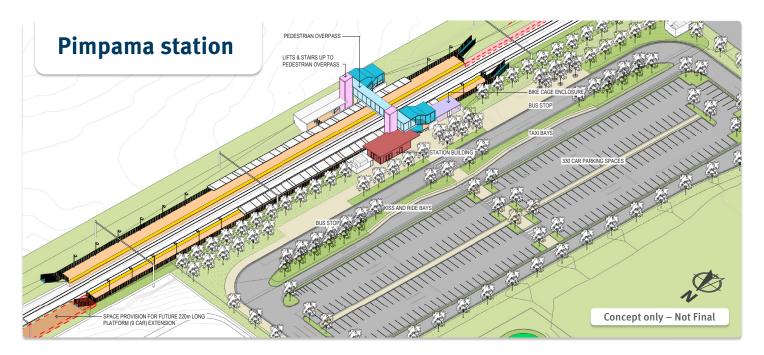

. Stations are being planned in Merrimac, Pimpama and Helensvale North. The new Pimpama station will provide the local community with greater access to convenient rail services; expanding options for easy travel within the Gold Coast, as well as to Brisbane.

Pimpama has been identified as one of the fastest growing suburbs in Queensland. The new station will reduce existing pressure on Ormeau and Coomera train stations and support future growth in the area.

Pimpama station is scheduled to be open in time for the first Cross River Rail services.

We'd like your feedback and local knowledge to help further develop the concept designs.

The proposed Pimpama station will be located off the Old Pacific Highway. See the map below for further information.



## **Station features:**













## Get involved and have your say



## **Online**

Contribute your local knowledge and provide comments: crossriverrail.qld.gov.au/GoldCoast



## **Community drop-in sessions**

We will be holding community drop-in sessions to enable you to meet the team, ask questions and provide face-to-face feedback on all three station concepts. Drop in any time at the sessions below.

| Location                      | Date                     | Time    |   |        |
|-------------------------------|--------------------------|---------|---|--------|
| Pimpama City Shopping Centre  | Thursday 17 October 2019 | 3:00pm  | - | 7:00pm |
| (102 Jacobs Well Road)        | Saturday 19 October 2019 | 10:00am | - | 2:00pm |
| Hope Island Marketplace       | Thursday 24 October 2019 | 4:00pm  | _ | 8:00pm |