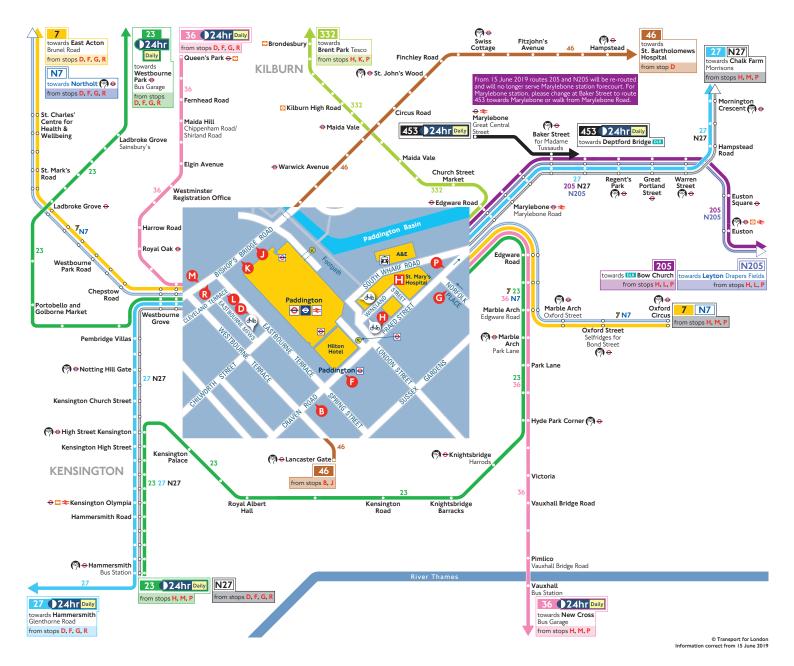

## **Buses from Paddington**

## How to use this map

 Find your destination on the map or in the Destination finder

- See the coloured lines on the map and
- numbers in the Destination finder for the bus routes that go to your destination
- Check the Destination finder and map (at the end of each coloured line) for the bus stops to catch your bus from

θ

1 2 3

- Use the central map to find the nearest bus stop for your route
- Look for the bus stop letters at the top of the stop (see example for stop A to the right)
- stop (see example for stop A to the rig

## Key

• Connections with London Underground Ð Connections with London Overground Ð Connections with TfL Rail Connections with National Rail ₹ DLR Connections with DLR 36 Cycle hire docking station -Taxi rank Tube/London Overground station with 24-hour service Friday and Saturday nights