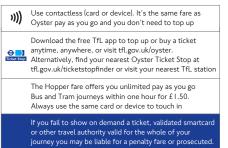

n on the map or in the Destination finder

- See the coloured lines on the map and
- numbers in the Destination finder for the bus routes that go to your destination
- Check the Destination finder and map (at the end of each coloured line) for the bus stops to catch your bus from

θ

1 2 3

- Use the central map to find the nearest bus stop for your route
- Look for the bus stop letters at the top of the stop (see example for stop A to the right)
- stop (see example for stop A to the rig

## Key

• Connections with London Underground Ð Connections with London Overground Ð Connections with TfL Rail Connections with National Rail ₹ DLR Connections with DLR 36 Cycle hire docking station -Taxi rank Tube/London Overground station with 24-hour service Friday and Saturday nights

## Ways to pay



L 1089.03.19 (P)