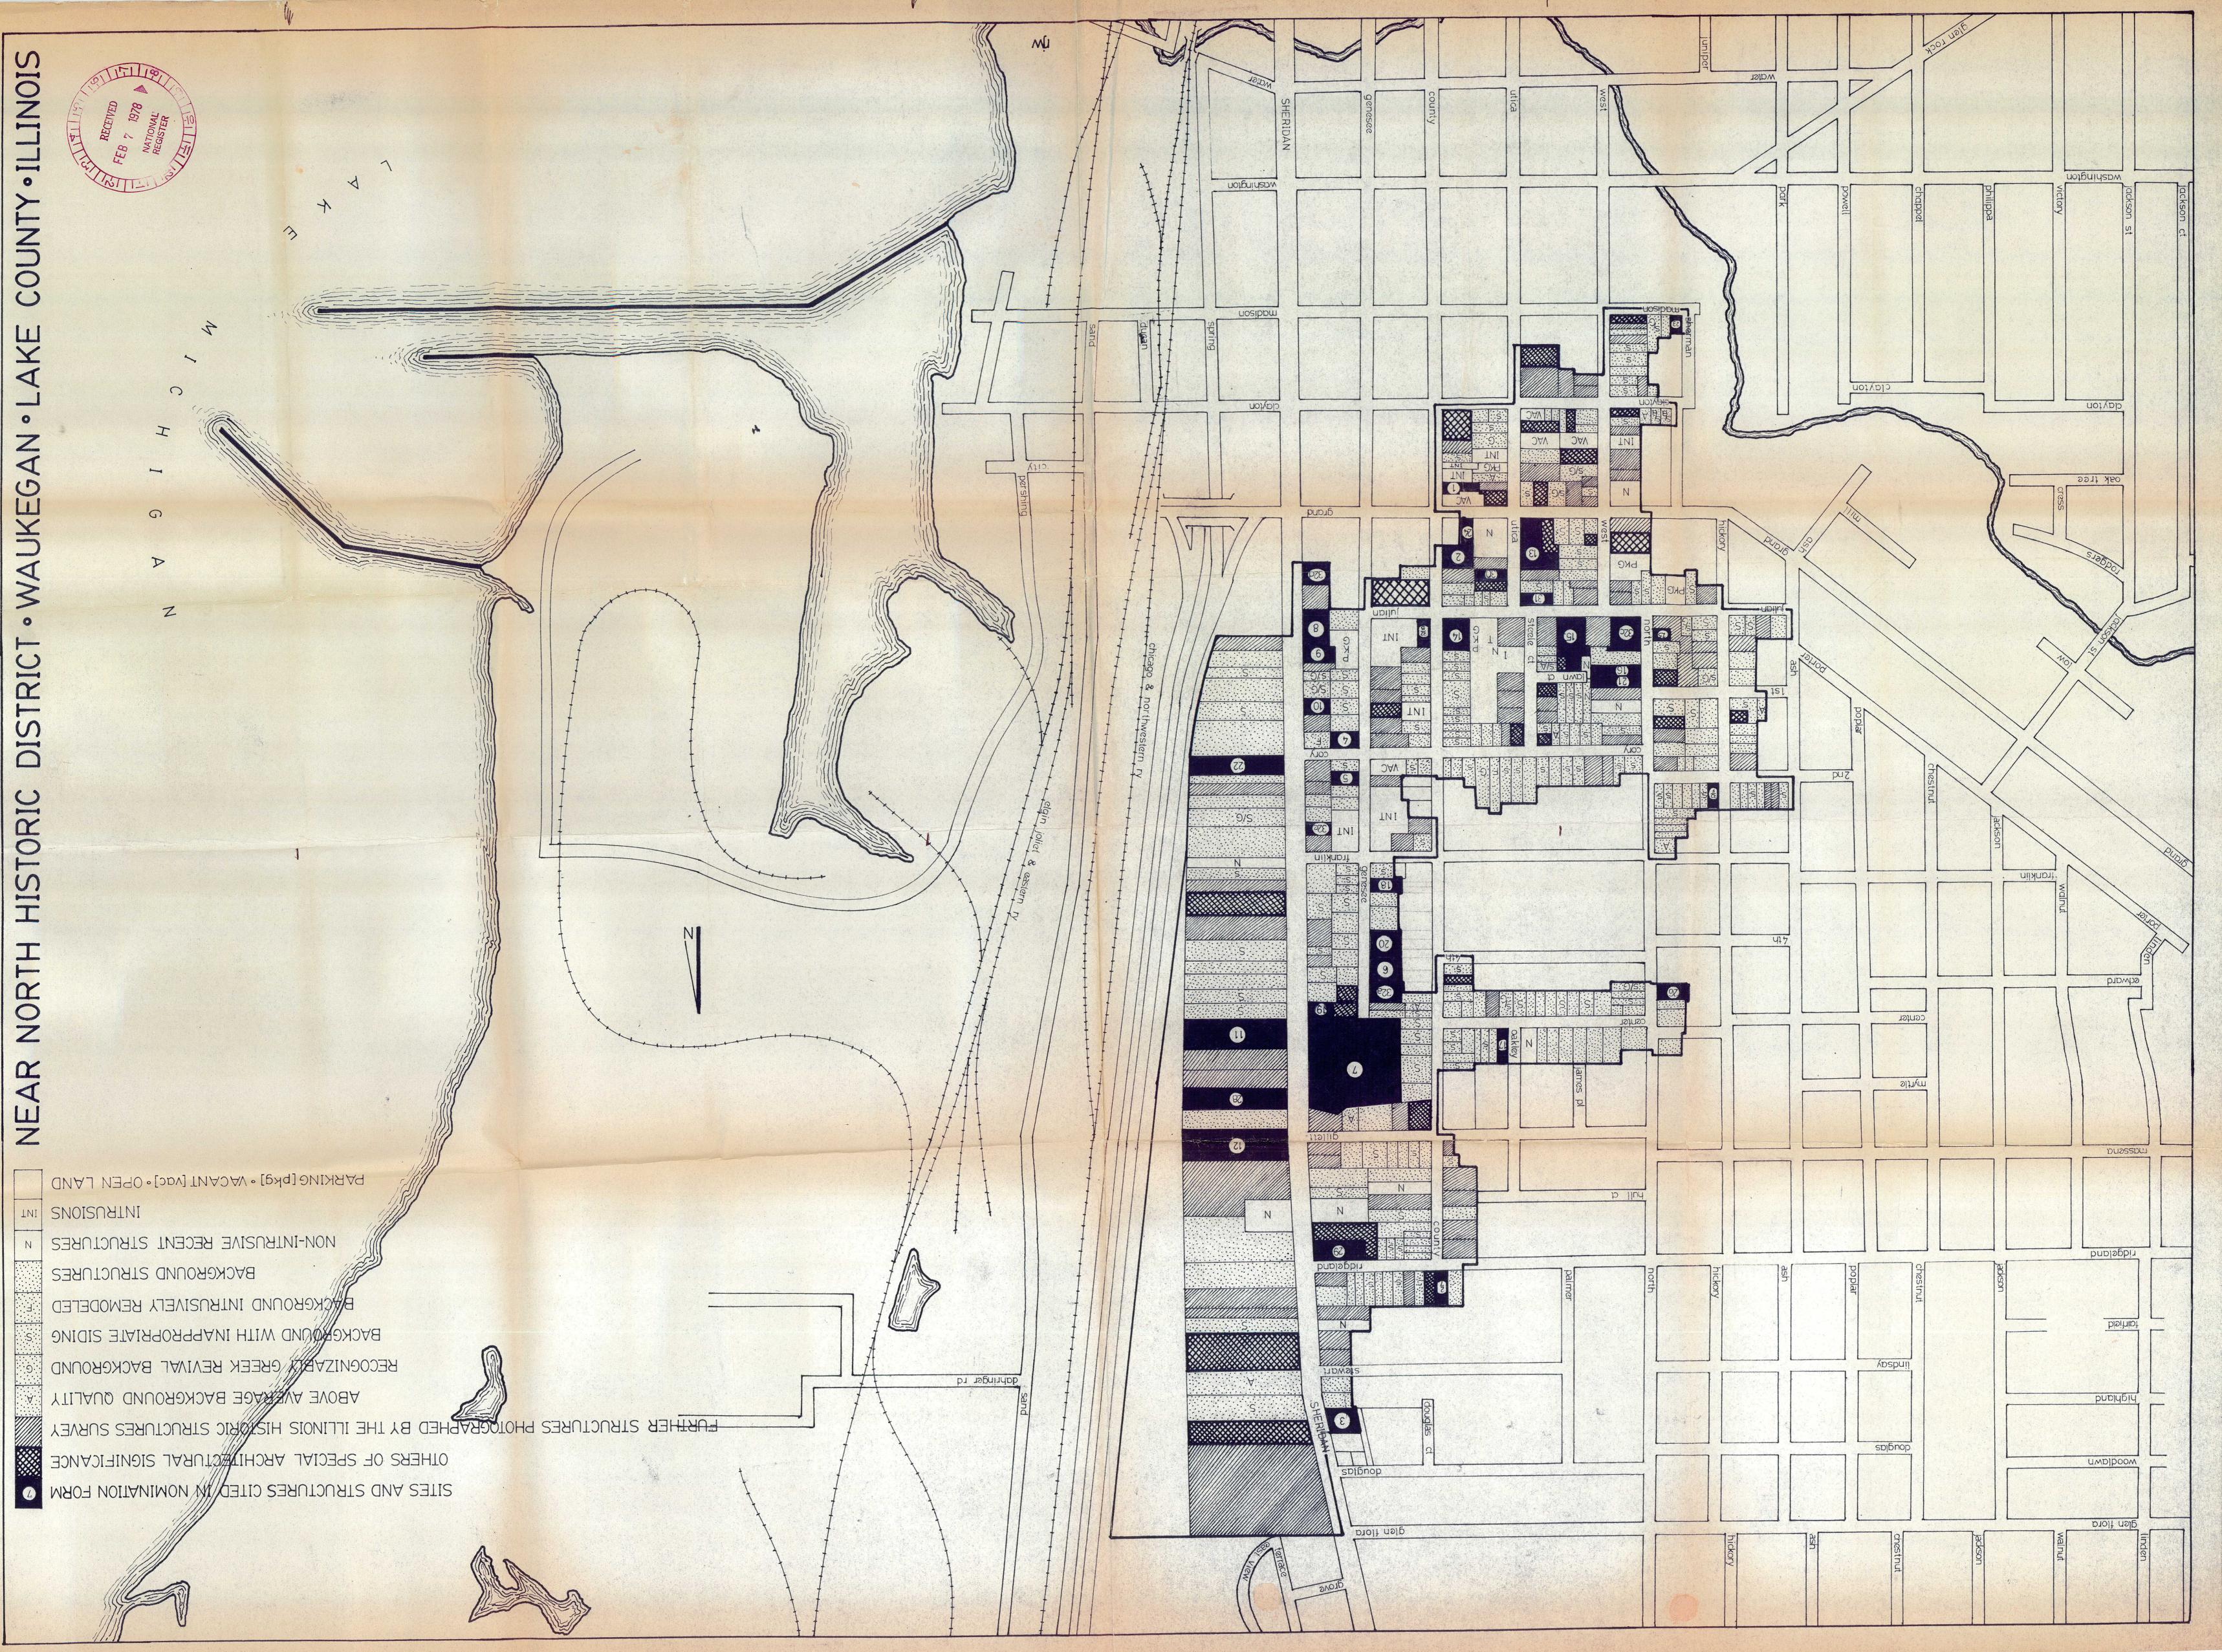

The Near North Historic District is a highly irregular, generally residential area immediately north of and adjacent to the city's central business district. The precise boundary was established on the basis of visual cohesion, with age and quality of the building stock the two major criteria used in determining the extent of this generally homogeneous area that still reflects Waukegan's growth during the 19th and early 20th centuries. The only exception is the inclusion of the entire face of the bluff east of Sheridan, the district's major topographic feature and the immediate cause of the series of fine residences on Sheridan itself. The eastern boundary north of about Grand reflects the bluff line, the new expressway at its base, and the railroad and industry further east. The remainder of the eastern boundary and the irregular southern boundary mark the present extent of the central business district, which is demonstrating certain tendencies to expand farther toward the northwest and which has already weakened those parts of the district lying south of Grand. The northern extent along Sheridan is terminated by the recent Victory Memorial Hospital at Glen Flora and the general newness beyond, newness that begins just south of Douglas on the west side of the street. The causes of the highly irregular nature of the western boundary -- particularly the large hole on 4th and Franklin -- remain obscure, but the minor nature of both 4th and Franklin, with no major buildings and a high incidence of more recent structures, precludes their being included in any historic district. The rest of the western boundary reflects the gradual transition from an area characterized by older structures of quality to one that is of little interest. Grand, now becoming something of a strip commercial street, is something of an exception, since the historic fabric re-appears briefly just west of Ash. There is, however, absolutely no remaining visual connection between this small area and the bulk of the district, so that, if it is to be nominated, it should be placed under separate nomination.

Land use within the district is almost exclusively residential or residential related (religious, educational, park, etc.). There are no industrial uses and the few commercial uses -- both original and converted -- are located near the district's southern end, as are all but one of the vacant parcels and most of the parking lots. The only Federal property is the United States Post Office at Genesee and Julian.

Of 449 structures included within the Near North Historic District, excluding garages and other ancillary buildings, 68 have been evaluated as possessing special architectural and/or historical significance and an additional 92 were photographed by the Illinois Historic Structures Survey. This relatively large number of other structures photographed reflects the generally high niveau of architectural expression and could easily have been considerably larger. Background structures are also of good quality and include several pre-Civil War houses, but their cumulative contribution is rather lessened by the very high percentage -- 44.5 -- that have been sided with incongruous materials ranging from brick paper to redwood and omnipresent aluminium. New construction, intrusions, and intrusively remodeled older structures together account for 22 structures or 4.8% of those extant. The major intrusions -- beyond the previously mentioned high-rise -- include two other apartment buildings on Genesee and some thoroughly non-descript commercial and apartment buildings south of Grand. No intrusions occur north of Franklin or northwest of Julian and Steele.

Stylistically, the Near North Historic District includes good and often outstanding examples of most styles current in Northern Illinois from ca.1830 to the Great Depression. The oldest houses, all dating from the 1840's and early 1850's, are Greek Revival (Nos.2, 6,9,14,21,23,32a-f among them) and include one of the finest examples of the style in Illinois (the Swartout House, No.9 below). The earlier Gothic Revival is also surprisingly well-represented (including Nos.7,22,25 below), while the later, more archaeological phase (v.No.1) is nearly absent. In terms of quality and numbers, the Italianate rivals the Greek Revival (including Nos.5,10,18-20,24,26,28-30 below). There are a few examples of the transition from Italianate to Queen Anne (including NO.8 below), and large numbers of Queen Anne itself, often with strong classical tendencies (inclduign No.17). These latter, while often very fine, are not of the highest significance in terms of quality. Other styles occurring in lesser numbers include the Classical (No.15), Georgian, Renaissance and Tudor (No.12) revivals, Romanesque (including No.13) and Stick (No.27). One structure (No.31) combines elements of Carpenter Gothic and Italianate with a gambrel roof (!) in such an original manner as to defy classification. Of particular interest is the Prairie School, represented by both main-line examples (Nos.3,4) and several related rectilinear houses (including No.11).