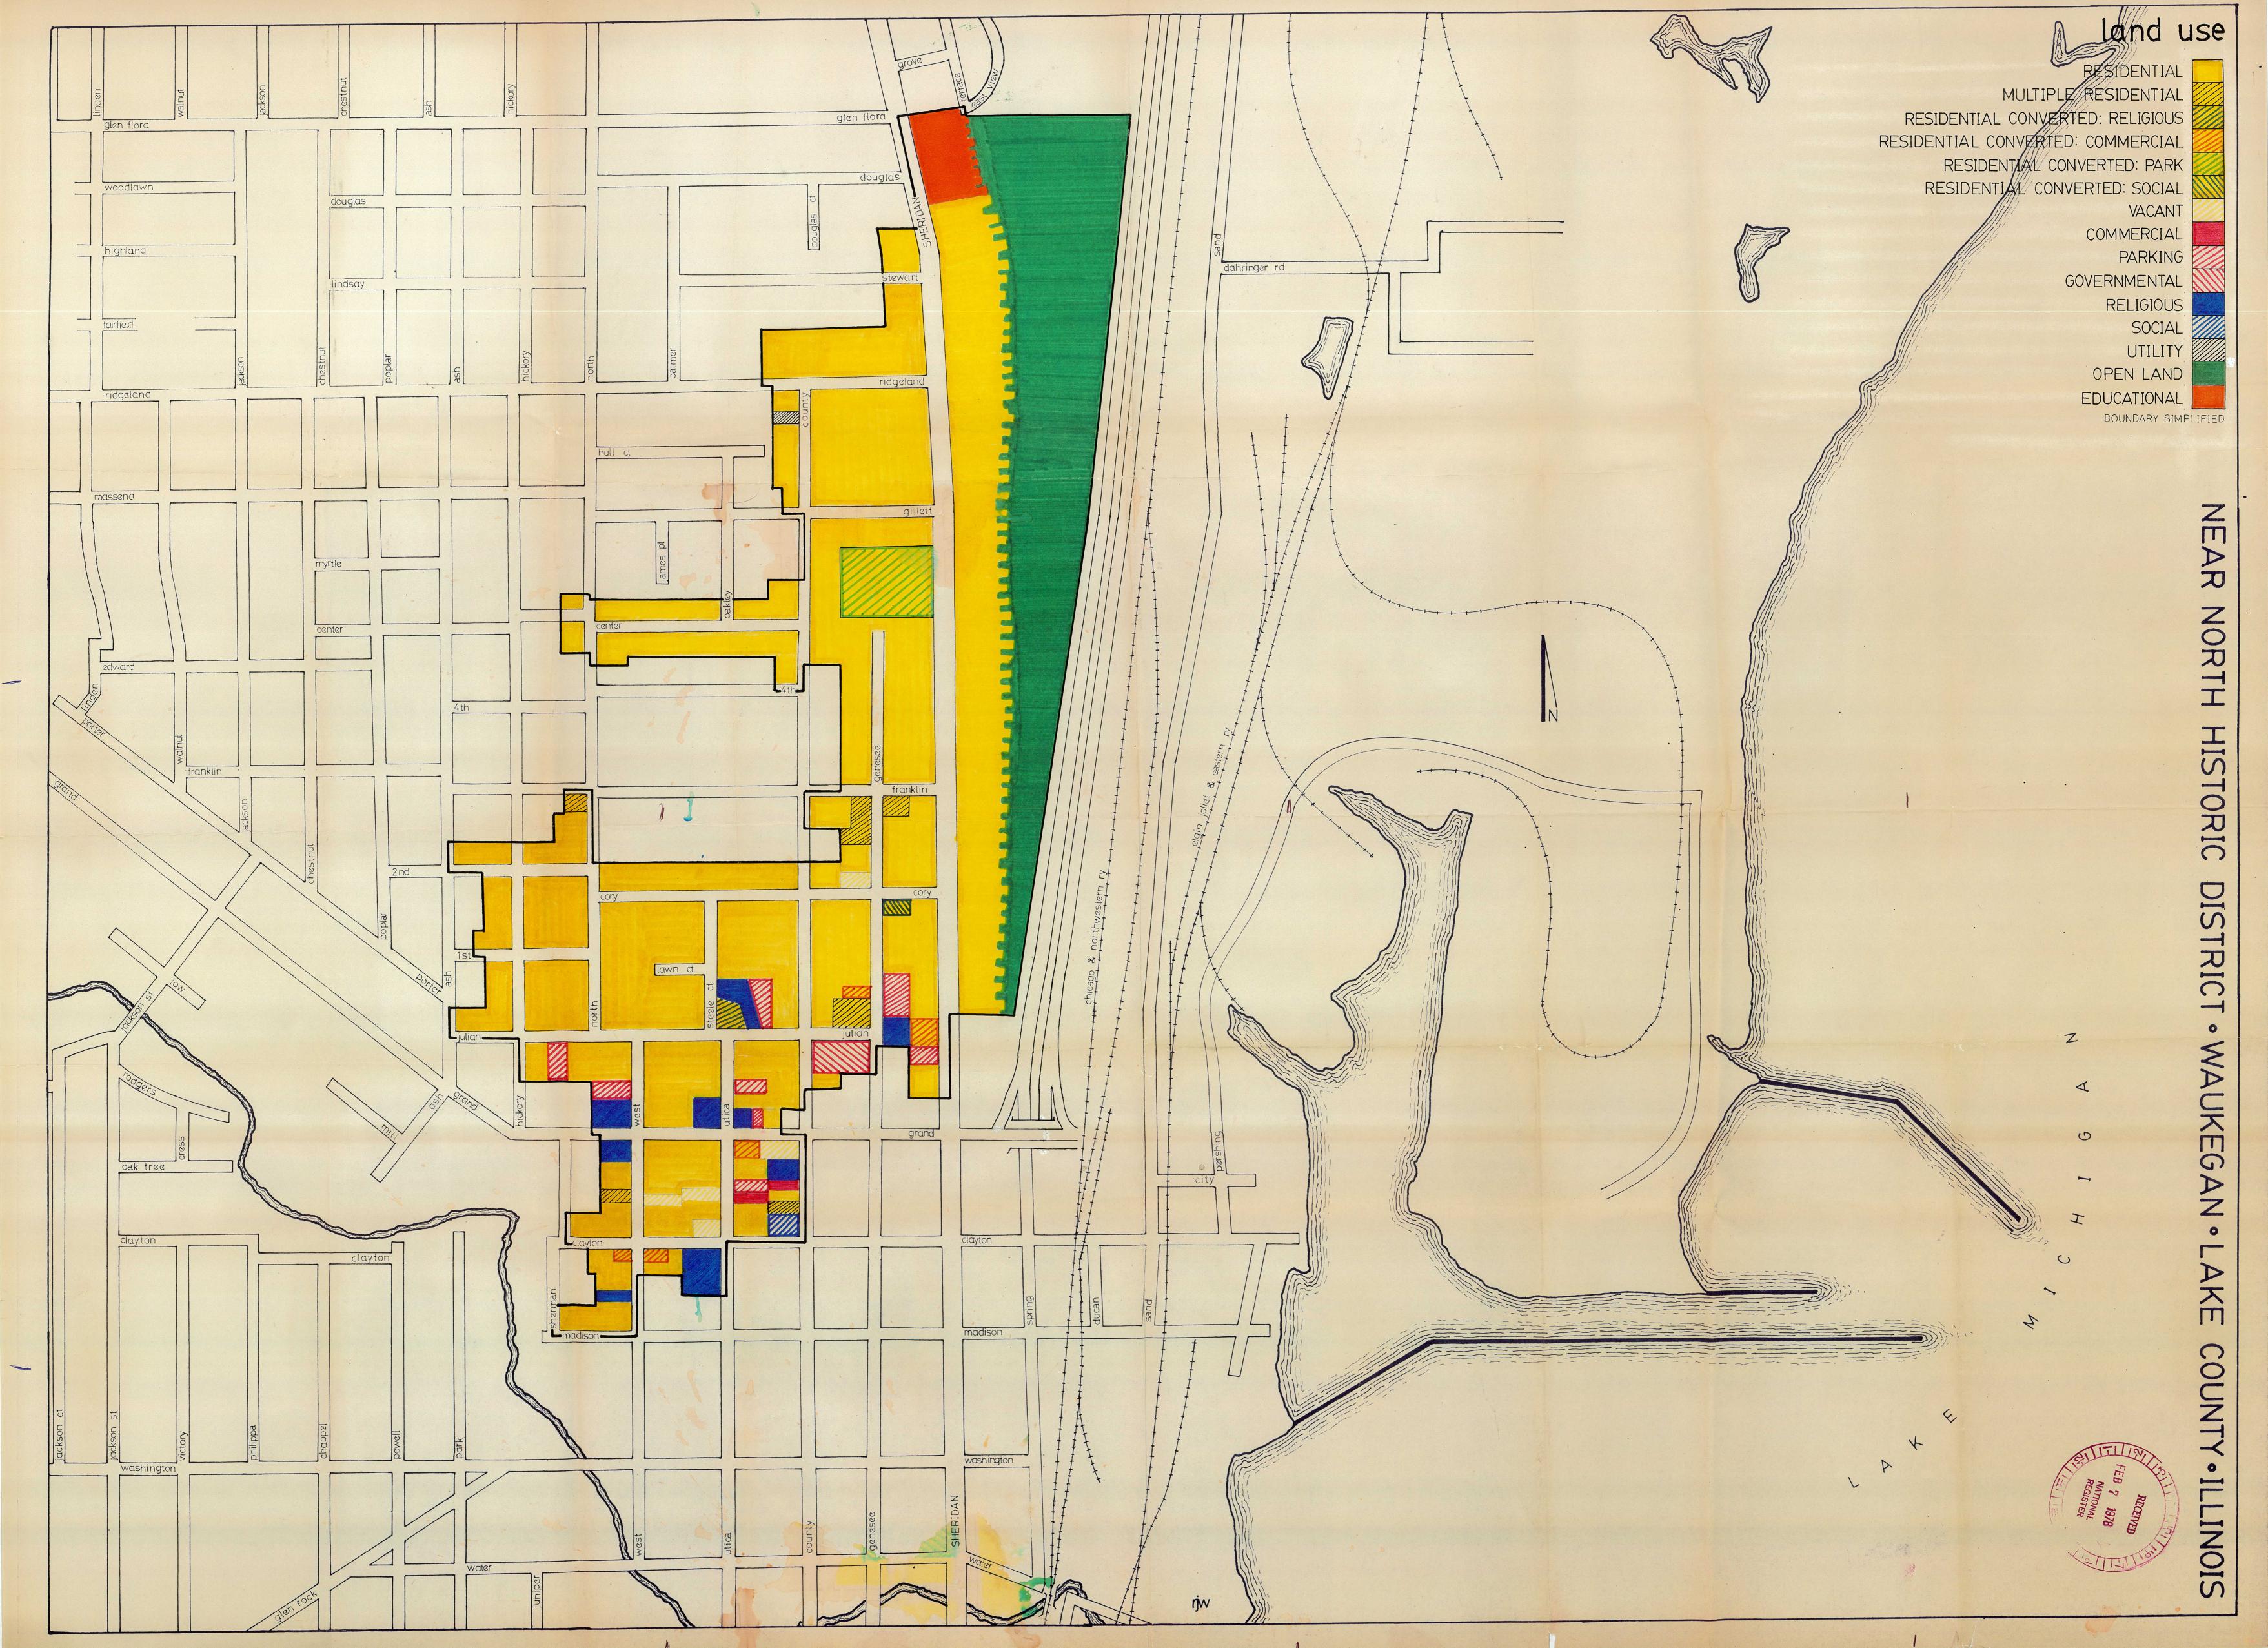

The Near North Historic District is a highly irregular, generally residential area immediately north of and adjacent to the city's central business district. The precise boundary was established on the basis of visual cohesion, with age and quality of the building stock the two major criteria used in determining the extent of this generally homogeneous area that still reflects Waukegan's growth during the 19th and early 20th centuries. The only exception is the inclusion of the entire face of the bluff east of Sheridan, the district's major topographic feature and the immediate cause of the series of fine residences on Sheridan itself. The eastern boundary north of about Grand reflects the bluff line, the new expressway at its base, and the railroad and industry further east. The remainder of the eastern boundary and the irregular southern boundary mark the present extent of the central business district, which is demonstrating certain tendencies to expand farther toward the northwest and which has already weakened those parts of the district lying south of Grand. The northern extent along Sheridan is terminated by the recent Victory Memorial Hospital at Glen Flora and the general newness beyond, newness that begins just south of Douglas on the west side of the street. The causes of the highly irregular nature of the western boundary -- particularly the large hole on 4th and Franklin -- remain obscure, but the minor nature of both 4th and Franklin, with no major buildings and a high incidence of more recent structures, precludes their being included in any historic district. The rest of the western boundary reflects the gradual transition from an area characterized by older structures of quality to one that is of little interest. Grand, now becoming something of a strip commercial street, is something of an exception, since the historic fabric re-appears briefly just west of Ash. There is, however, absolutely no remaining visual connection between this small area and the bulk of the district, so that, if it is to be nominated, it should be placed under separate nomination.

Land use within the district is almost exclusively residential or residential related (religious, educational, park, etc.). There are no industrial uses and the few commercial uses -- both original and converted -- are located near the district's southern end, as are all but one of the vacant parcels and most of the parking lots. The only Federal property is the United States Post Office at Genesee and Julian.