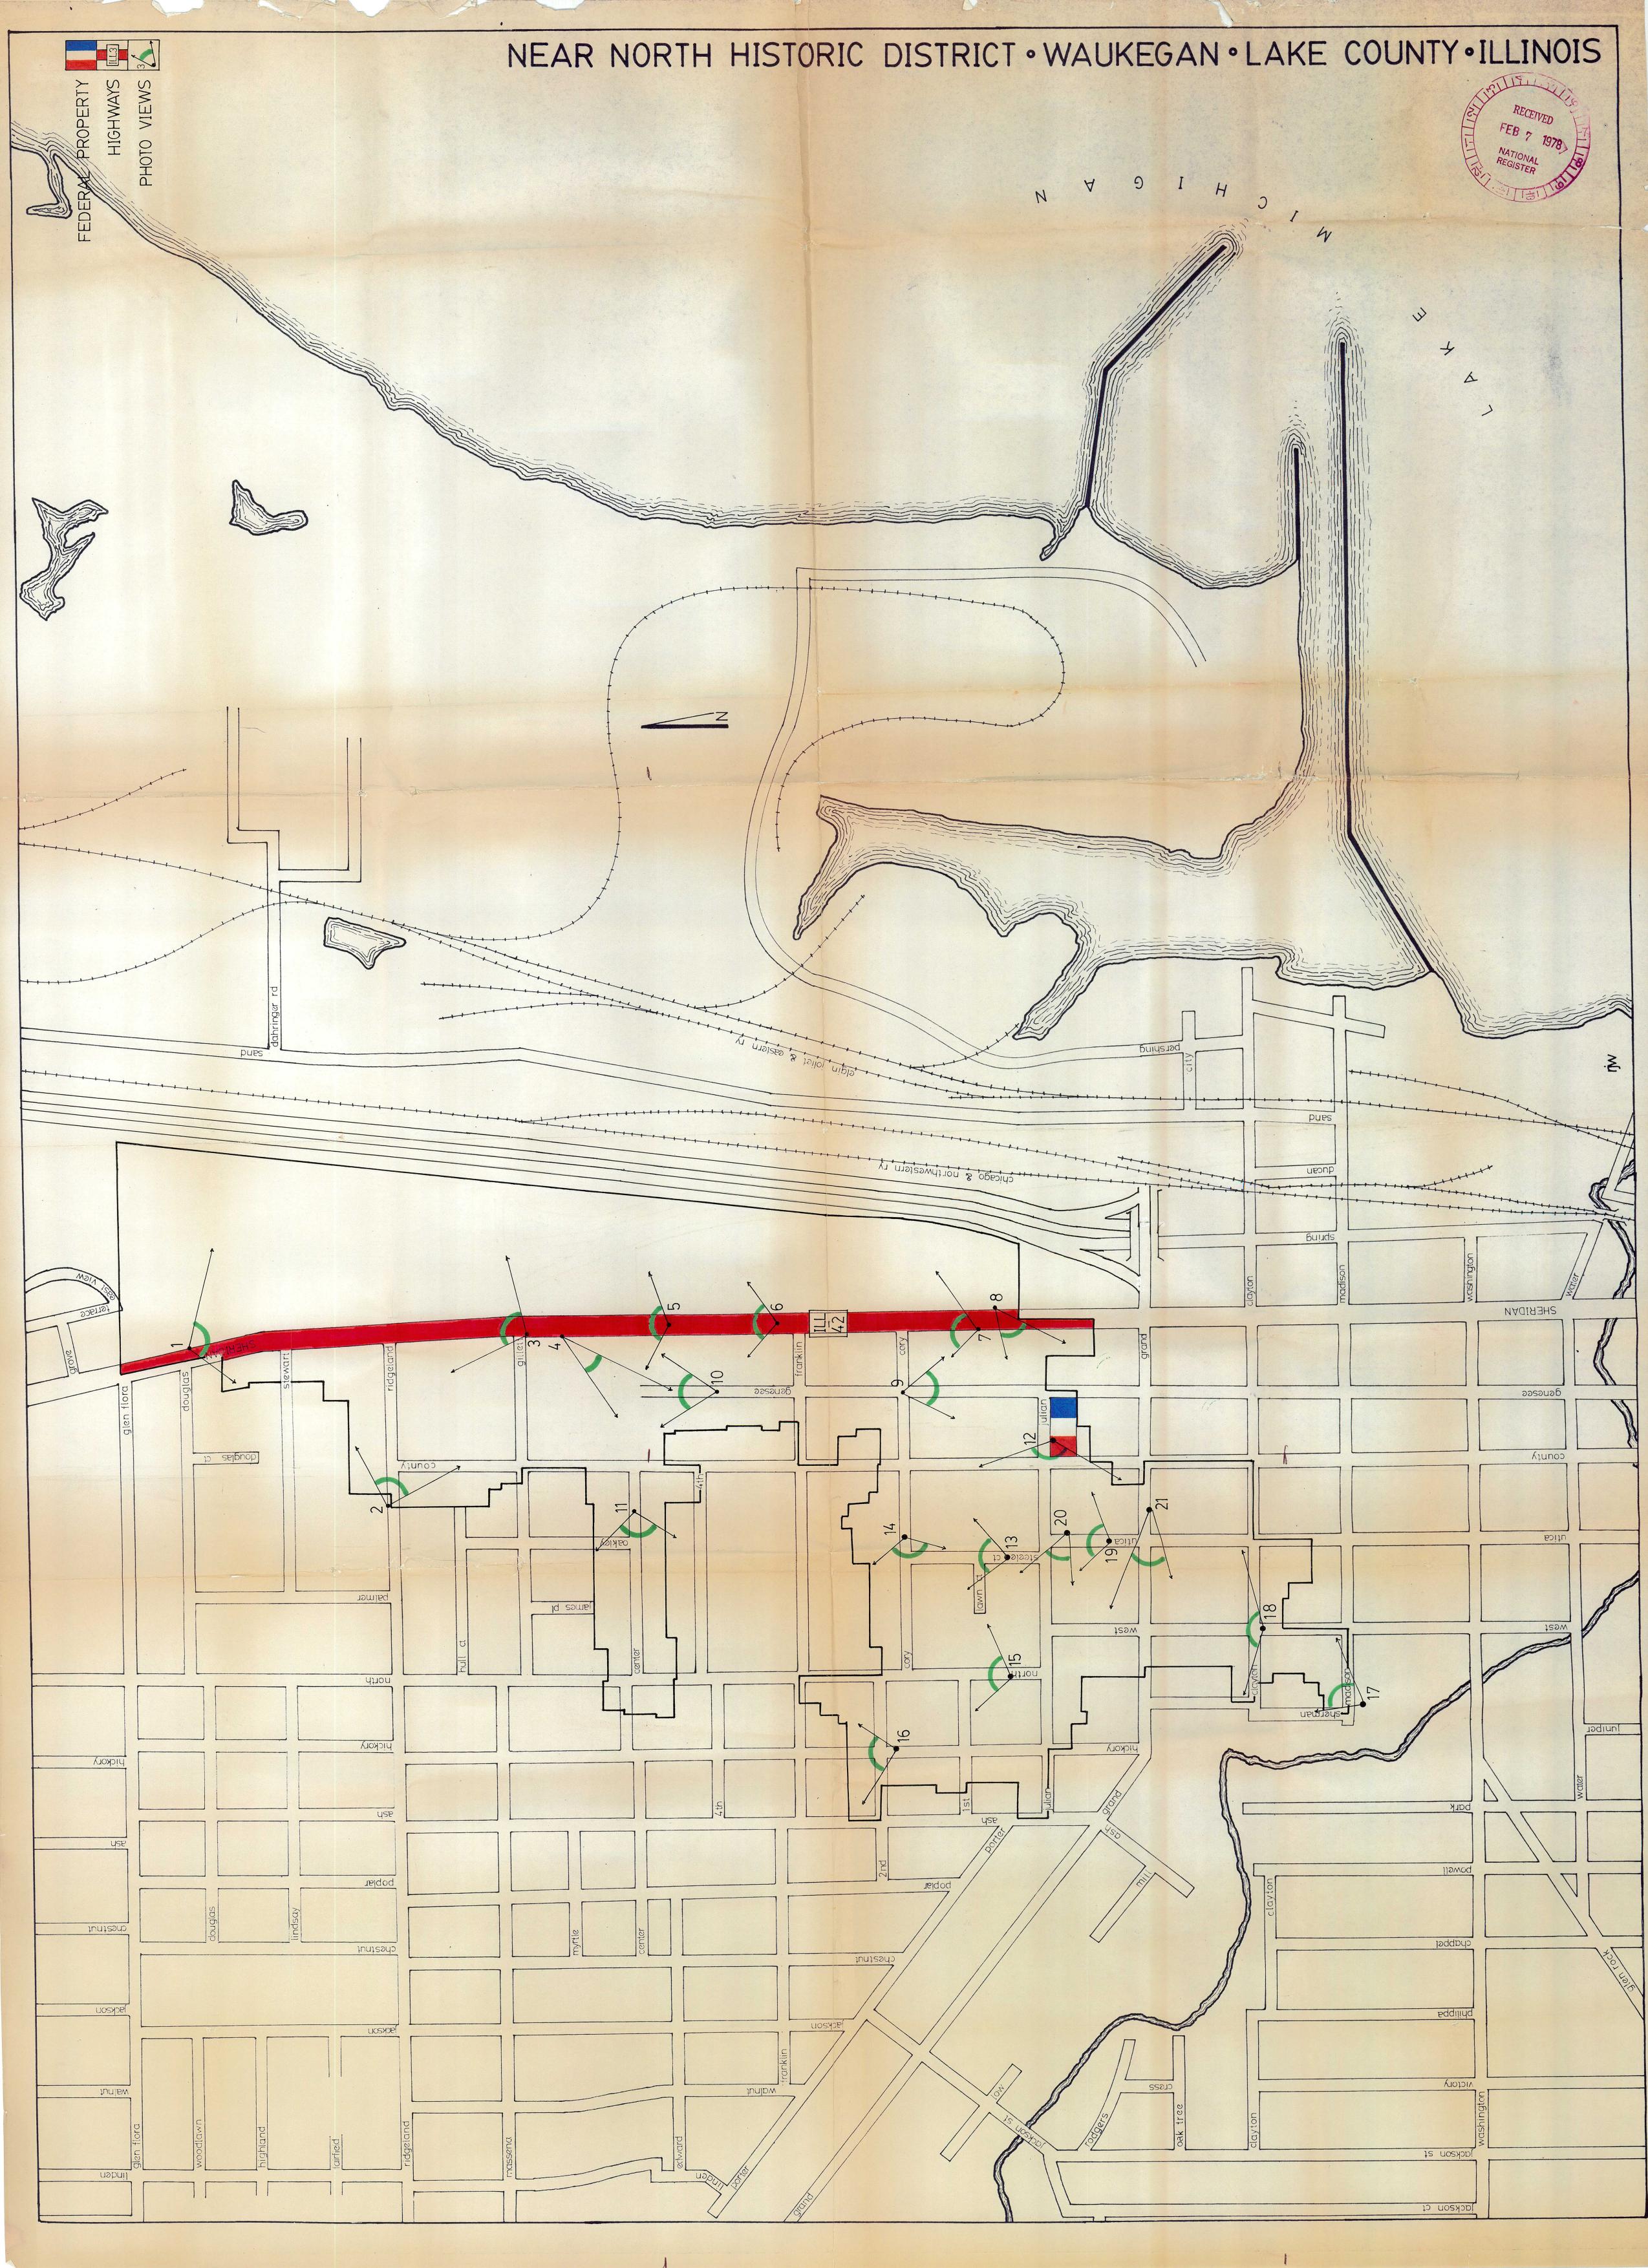

The Near North Historic District is a highly irregular, generally residential area immediately north of and adjacent to the city's central business district. The precise boundary was established on the basis of visual cohesion, with age and quality of the building stock the two major criteria used in determining the extent of this generally homogeneous area that still reflects Waukegan's growth during the 19th and early 20th centuries. The only exception is the inclusion of the entire face of the bluff east of Sheridan, the district's major topographic feature and the immediate cause of the series of fine residences on Sheridan itself. The eastern boundary north of about Grand reflects the bluff line, the new expressway at its base, and the railroad and industry further east. The remainder of the eastern boundary and the irregular southern boundary mark the present extent of the central business district, which is demonstrating certain tendencies to expand farther toward the northwest and which has already weakened those parts of the district lying south of Grand. The northern extent along Sheridan is terminated by the recent Victory Memorial Hospital at Glen Flora and the general newness beyond, newness that begins just south of Douglas on the west side of the street. The causes of the highly irregular nature of the western boundary -- particularly the large hole on 4th and Franklin -- remain obscure, but the minor nature of both 4th and Franklin, with no major buildings and a high incidence of more recent structures, precludes their being included in any historic district. The rest of the western boundary reflects the gradual transition from an area characterized by older structures of quality to one that is of little interest. Grand, now becoming something of a strip commercial street, is something of an exception, since the historic fabric re-appears briefly just west of Ash. There is, however, absolutely no remaining visual connection between this small area and the bulk of the district, so that, if it is to be nominated, it should be placed under separate nomination.

Waukegan's street pattern is generally based on a series of rectilinear grids aligned along major compass points. But these are not always fully expressed and do not always perfectly interlock, so that the actual pattern is quite varied. If the streets in the district, only Sheridan, running roughly parallel to the top of the bluff just to the east, is determined by the topography. The major traffic arteries are Sheridan, a state highway, Grand, West, and North, but most of the area south of Julian is also relatively congested, due to the proximity of the central business district. Almost all of the streets are lined with mature shade trees and residences from on almost all, though the north-south thoroughfares are generally favored.

Of 449 structures included within the Near North Historic District, excluding garages and other ancillary buildings, 68 have been evaluated as possessing special architectural and/or historical significance and an additional 92 were photographed by the Illinois Historic Structures Survey. This relatively large number of other structures photographed reflects the generally high niveau of architectural expression and could easily have been considerably larger. Background structures are also of good quality and include several pre-Civil War houses, but their cumulative contribution is rather lessened by the very high percentage -- 44.5 -- that have been sided with incongruous materials ranging from brick paper to redwood and omnipresent aluminium. New construction, intrusions, and intrusively remodeled older structures together account for 22 structures or 4.8% of those extant. The major intrusions -- beyond the previously mentioned high-rise -- include two other apartment buildings on Genesee and some thoroughly non-descript commercial and apartment buildings south of Grand. No intrusions occur north of Franklin or northwest of Julian and Steele.