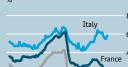

Choked

NFCs'\* borrowing rate<sup>†</sup>, %: — Italy‡ — France

NFCs'\* loans outstanding % change on a year earlier

Italy

ECB rate 2003 05 07 09 11 13