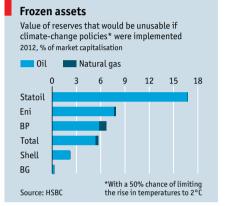

## **INFOGRAPHIC CONTACT SHEET** Issue date: May 4th-May 9th 2013 2/2

| Checking them<br>Change in employm                                                                 | ent, '                                                          |          |  |  |  |  |
|----------------------------------------------------------------------------------------------------|-----------------------------------------------------------------|----------|--|--|--|--|
|                                                                                                    | 20 largest metro-area gains Dec 2007-Dec 2011 Dec 2011-Mar 2013 |          |  |  |  |  |
|                                                                                                    | 12 9 6 3 - 0 + 3 6                                              |          |  |  |  |  |
| Houston (TX)                                                                                       |                                                                 |          |  |  |  |  |
| San Jose (CA)                                                                                      |                                                                 |          |  |  |  |  |
| Dallas (TX)                                                                                        |                                                                 |          |  |  |  |  |
| Phoenix (AZ)                                                                                       |                                                                 |          |  |  |  |  |
| Denver (CO)                                                                                        |                                                                 |          |  |  |  |  |
| San Francisco (CA)                                                                                 |                                                                 |          |  |  |  |  |
| San Diego (CA)                                                                                     |                                                                 |          |  |  |  |  |
| Seattle (WA)                                                                                       |                                                                 |          |  |  |  |  |
| Baltimore (MD)                                                                                     |                                                                 |          |  |  |  |  |
| Atlanta (GA)                                                                                       |                                                                 |          |  |  |  |  |
| Los Angeles (CA)                                                                                   |                                                                 |          |  |  |  |  |
| Boston (MA-NH)                                                                                     |                                                                 |          |  |  |  |  |
| Minneapolis (MN-WI)                                                                                |                                                                 |          |  |  |  |  |
| New York (NY-NJ-PA)                                                                                |                                                                 |          |  |  |  |  |
| Miami <i>(FL)</i>                                                                                  |                                                                 |          |  |  |  |  |
| Portland (OR-WA)                                                                                   |                                                                 |          |  |  |  |  |
| Chicago (IL-IN-WI)<br>Washington<br>(DC-VA-MD-WV)<br>Philadelphia<br>(PA-NJ-DE-MD)<br>Detroit (MI) |                                                                 | 3        |  |  |  |  |
| Source: Bureau of Labo                                                                             | ur Sta                                                          | atistics |  |  |  |  |
|                                                                                                    |                                                                 |          |  |  |  |  |