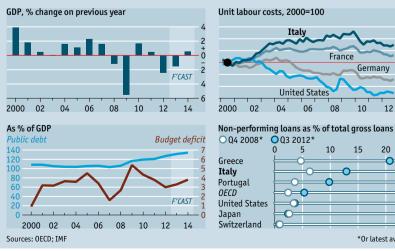

offi paid \$800,000, Tannin \$250,000; both acquitted of criminal charges |
| Angelo Mozilo (+2 others)                  | Countrywide Financial: Chairman & CEO                      | Securities fraud*                               | Settled: Mozilo paid \$67.5m, others \$5.65m                                         |
| Kareem Serageldin (+2 others)              | Credit Suisse: Global head of<br>structured-credit trading | Conspiracy to falsify books and records         | Pleaded guilty; sentencing due in August†                                            |

130

120

110

100

90

80

- 70

12

20 25

0

\*Or latest available

France

10 15

-0-

Germany

10

Choked

NFCs'\* borrowing rate<sup>†</sup>, %: — Italy‡ — France

NFCs'\* loans outstanding % change on a year earlier

Italy







ECB rate 2003 05 07 09 11 13





## **INFOGRAPHIC CONTACT SHEET** Issue date: May 4th-May 9th 2013 2/2









| Checking them<br>Change in employm                                                                 | ent, '                                                          |          |  |  |  |  |
|----------------------------------------------------------------------------------------------------|-----------------------------------------------------------------|----------|--|--|--|--|
|                                                                                                    | 20 largest metro-area gains Dec 2007-Dec 2011 Dec 2011-Mar 2013 |          |  |  |  |  |
|                                                                                                    | 12 9