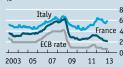

Choked

NFCs'\* borrowing rate<sup>†</sup>, %: — Italy‡ — France

NFCs'\* loans outstanding % change on a year earlier

Italy

ECB rate 2003 05 07 09 11 13