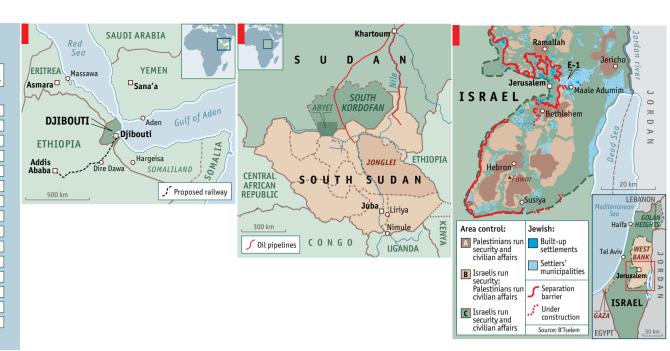

| Countrywide Financial: Chairman & CEO                      | Securities fraud*                               | Settled: Mozilo paid \$67.5m, others \$5.65m                                         |
| Kareem Serageldin (+2 others)              | Credit Suisse: Global head of<br>structured-credit trading | Conspiracy to falsify books and records         | Pleaded guilty; sentencing due in August†                                            |

130

120

110

100

90

80

- 70

12

20 25

0

\*Or latest available

France

10 15

-0-

Germany

10

Choked

NFCs'\* borrowing rate<sup>†</sup>, %: — Italy‡ — France

NFCs'\* loans outstanding % change on a year earlier

Italy







ECB rate 2003 05 07 09 11 13





## **INFOGRAPHIC CONTACT SHEET** Issue date: May 4th-May 9th 2013 2/2









| Checking them<br>Change in employm                                                                 | ent, '                                                          |          |  |  |  |  |
|----------------------------------------------------------------------------------------------------|-----------------------------------------------------------------|----------|--|--|--|--|
|                                                                                                    | 20 largest metro-area gains Dec 2007-Dec 2011 Dec 2011-Mar 2013 |          |  |  |  |  |
|                                                                                                    | 12 9 6 3 - 0 + 3 6                                              |          |  |  |  |  |
| Houston (TX)