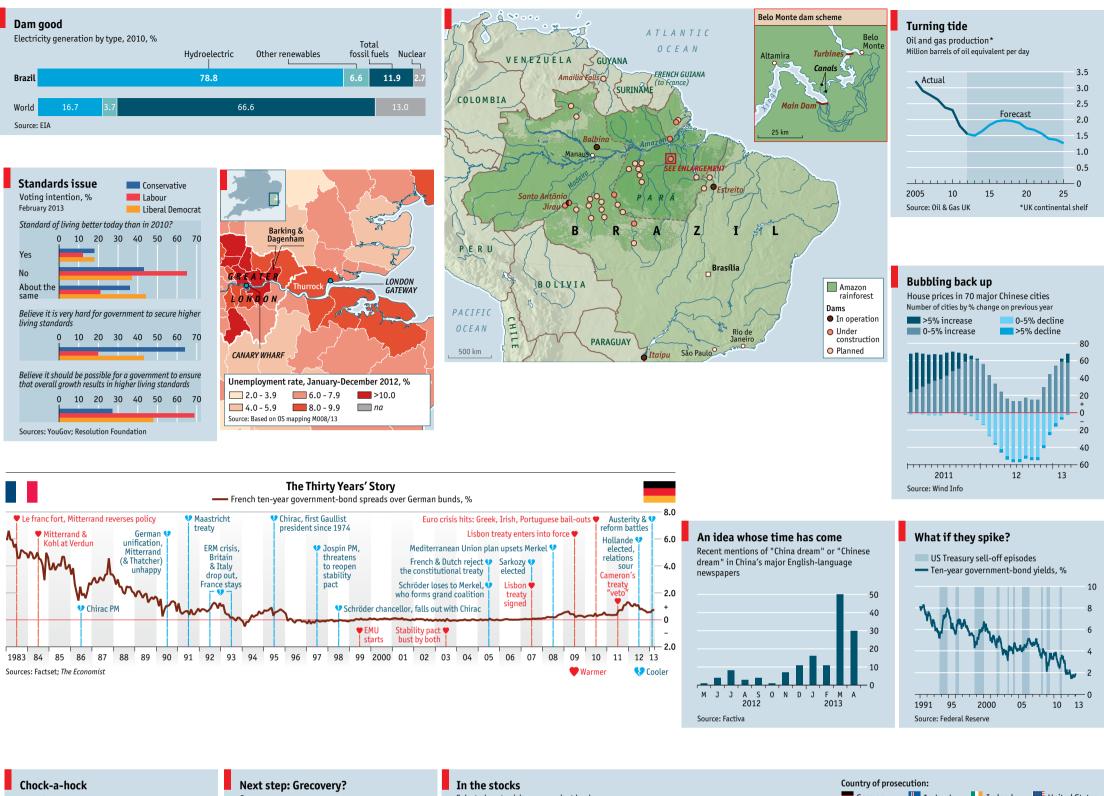

## **INFOGRAPHIC CONTACT SHEET** Issue date: May 4th-May 9th 2013 1/2

| Uncecc                                                    |                                    |
|-----------------------------------------------------------|------------------------------------|
| <i>GDP</i><br>% change on a year earlier                  | Economic sentiment<br>Jan 2007=100 |
| 10                                                        | 140                                |
| 5                                                         | 120                                |
|                                                           | 100                                |
| 5                                                         | 80                                 |
| 10 2007 08 09 10                                          | 11 12 13 60                        |
| Sources: Hellenic Statistical Auth<br>European Commission | hority;                            |
|                                                           |                                    |