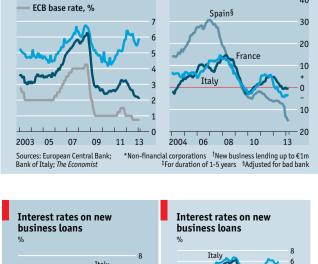

130

120

110

100

90

80

- 70

12

20 25

0

\*Or latest available

France

10 15

-0-

Germany

10

Choked

NFCs'\* borrowing rate<sup>†</sup>, %: — Italy‡ — France

NFCs'\* loans outstanding % change on a year earlier

Italy

ECB rate 2003 05 07 09 11 13