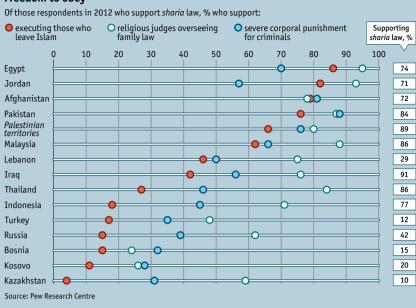

## **INFOGRAPHIC CONTACT SHEET** Issue date: May 4th-May 9th 2013 1/2

| Uncecc                                                    |                                    |
|-----------------------------------------------------------|------------------------------------|
| <i>GDP</i><br>% change on a year earlier                  | Economic sentiment<br>Jan 2007=100 |
| 10                                                        | 140                                |
| 5                                                         | 120                                |
|                                                           | 100                                |
| 5                                                         | 80                                 |
| 10 2007 08 09 10                                          | 11 12 13 60                        |
| Sources: Hellenic Statistical Auth<br>European Commission | hority;                            |
|                                                           |                                    |