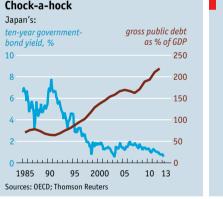

40

| Selected post-crisis cases against bankers |                                                            | Germa                                           | nany 🕂 Iceland 📕 Ireland 💻 United States                                             |
|--------------------------------------------|------------------------------------------------------------|-------------------------------------------------|--------------------------------------------------------------------------------------|
| Name                                       | Company:<br>former position                                | Charge(s)                                       | Outcome                                                                              |
| Thomas Fischer (+4 others)                 | WestLB: CEO                                                | Breach of trust                                 | Settled. Fischer paid €150,000, others €295,000                                      |
| Gerhard Gribkowsky                         | BayernLB: Chief risk officer<br>& board member             | Taking bribes, tax evasion<br>& breach of trust | 8.5 years in jail                                                                    |
| Stefan Ortseifen                           | IKB Deutsche Industriebank: CEO                            | Share-price manipulation                        | 10 months suspended jail sentence, €100,000 fine                                     |
| Werner Schmidt (+7 others)                 | BayernLB: CEO                                              | Breach of trust                                 | Trial date not set                                                                   |
| Sigurjon Arnason (+5 others)               | Landsbanki: <i>CEO</i>                                     | Share-price manipulation                        | Not guilty plea, trial ongoing                                                       |
| Hreidar Mar Sigurdsson (+8 others)         | Kaupthing: CEO                                             | Share-price manipulation                        | Not guilty plea, trial ongoing                                                       |
| Larus Welding; Gudmundur Hjaltason         | Glitnir Bank: CEO; director                                | Fraud                                           | 9 months in jail, with 6 months suspended for 2 years                                |
| Sean FitzPatrick                           | Anglo Irish Bank: chairman                                 | Financial irregularities                        | Trial likely to start in 2014                                                        |
| Ralph Cioffi; Matthew Tannin               | Bear Stearns: Fund managers                                | Conspiracy, securities fraud<br>& wire fraud    | Settled: Cioffi paid \$800,000, Tannin \$250,000; both acquitted of criminal charges |
| Angelo Mozilo (+2 others)                  | Countrywide Financial: Chairman & CEO                      | Securities fraud*                               | Settled: Mozilo paid \$67.5m, others \$5.65m                                         |
| Kareem Serageldin (+2 others)              | Credit Suisse: Global head of<br>structured-credit trading | Conspiracy to falsify books and records         | Pleaded guilty; sentencing due in August†                                            |