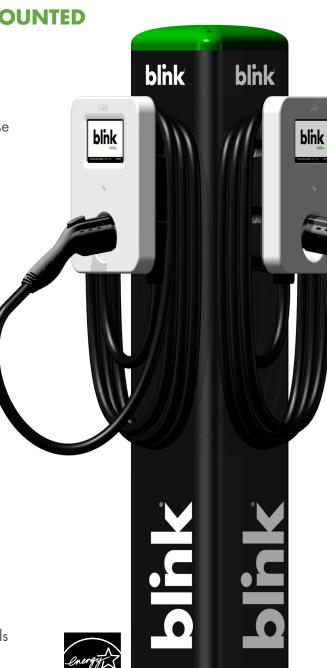

### Level 2 AC EV Charging Stations

The fastest charging station and innovative income-producing product that appeals to your customers with maximum flexibility and control for you.

**VARIABLE CHARGING CURRENTS • MULTIPLE UNIT NETWORK** WALL OR PEDESTAL MOUNTED

#### **Dual Pedestal**

For busy parking lots, the dual pedestal can securely mount 2 independent charging stations.