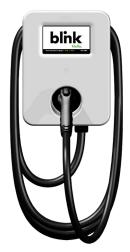

#### **Wall Mount**

Ideal for parking garages the wall mount unit serves EV drivers with minimum fuss.