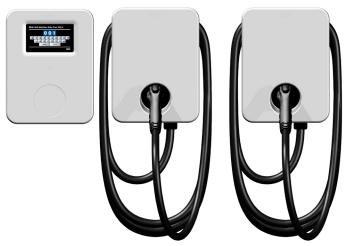

### **Wall Mount with Kiosk**

The kiosk and smart unit deployment is best for high density, multiple unit installations.