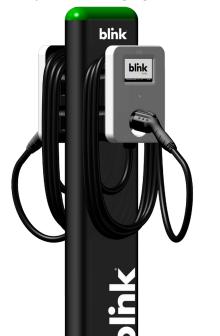

### **Single Pedestal**

The single pedestal slim installation is great for small spaces that may wish to expand in the future.