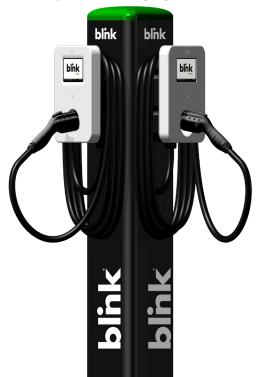

#### **Dual Pedestal**

For busy parking lots, the dual pedestal can securely mount 2 independent charging stations.