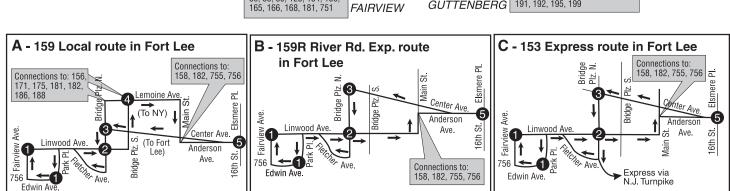

|                                                                 | 1222                                                    | 1224                                                      | 1228                                                         | 1232                                                     | 1241                                         | 1246                                                                | 1254                                    | 102                                          |

A.M. - Light face type

P.M. - Bold face type



All trips are operated with lift-equipped buses. NOTE: when traveling into or out of the Port Authority Bus Terminal, please call 1 (973) 275-5555 in advance for the location of an accessible boarding gate.