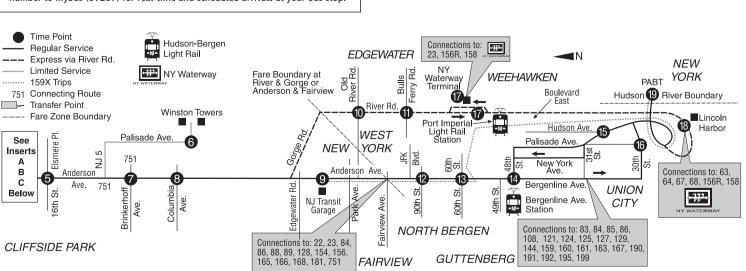

#### **Fare Information**

This is a full service line. The driver will make change. \$1, \$5, \$10, \$20 dollar bills & most coins are accepted. Drivers are not required to accept bills larger than a \$20. Exact change is appreciated. Customers departing from the Port Authority Bus Terminal or George Washington Bridge Bus Station in New York MUST have a ticket or pass to board a bus. How to determine your fare Your fare is based on the number of zones you travel through. Check the map on this schedule to see how many zones you travel. Each time you cross a zone boundary, you must pay for another zone.