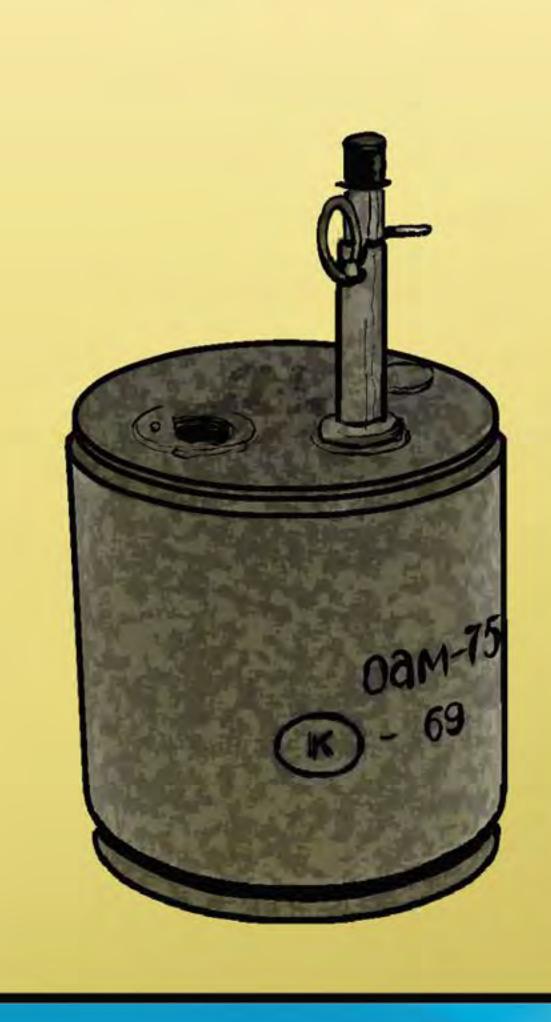

#### TM-62

ΠΡΟΤΙΤΑΗΚΟΒΑ ΜΙΗΑ ΥΔΑΡΗΟΪ ΔΙΪ. ΒCΤΑΗΟΒΛΙΘΈΤЬСЯ У ΓΡΎΗΤ. ΤИСК ΔΛЯ ΑΚΤИΒΑЦΙΪ — ΒΙΔ 150 ΔΟ 550 ΚΓ, ЗΑΛΕЖΗΟ ΒΙΔ ΤΙΓΙΥ ΔΕΤΟΗΑΤΟΡΑ.