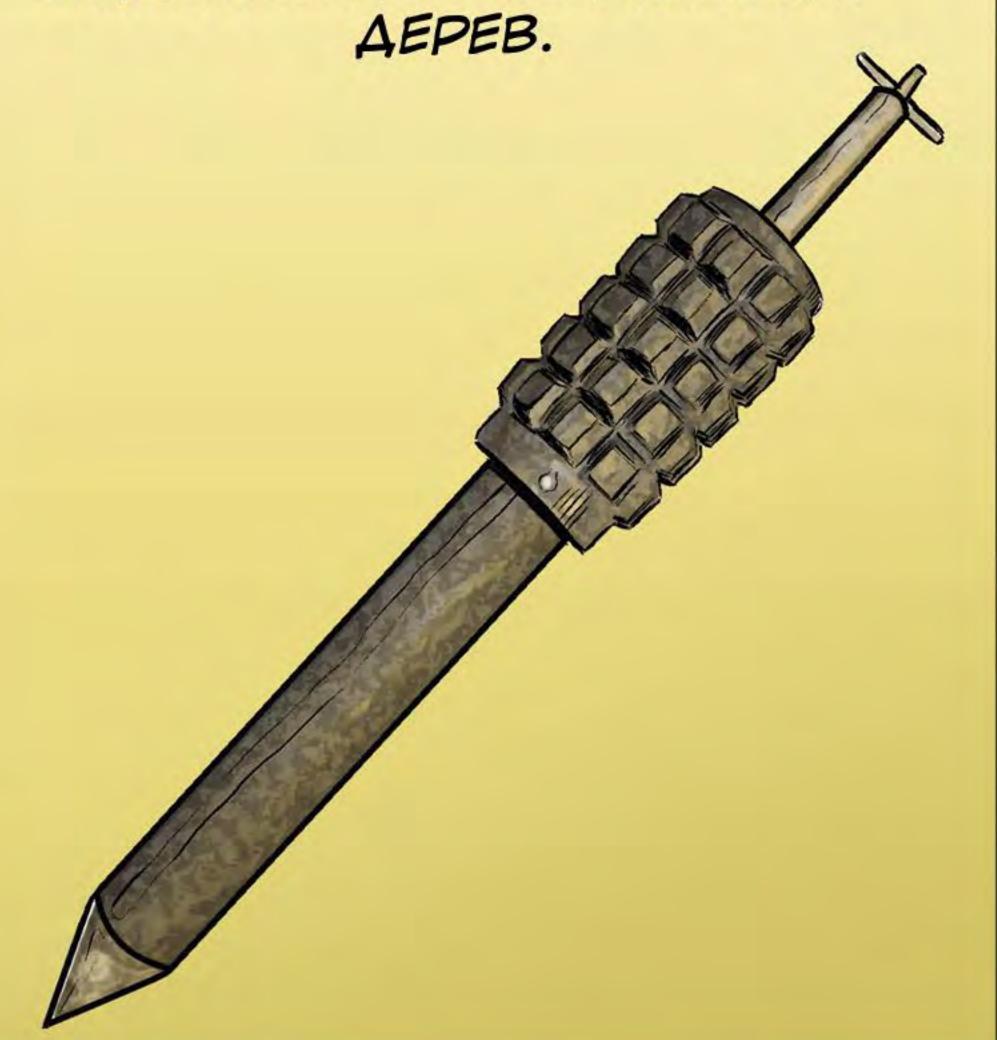

#### POMZ-ZM

ПРОТИПІХОТНА ОСКОЛКОВА МІНА НАТЯЖНОЇ ДІЇ.
ПРИЗНАЧЕНА ДЛЯ НАНЕСЕННЯ ПОРАНЕННЯ АБО ЗНИЩЕННЯ ВИБУХОМ СНАРЯДА. ЧАСТО ЗАКЛАДАЄТЬСЯ СЕРЕД РЯДІВ БУДИНКІВ АБО У СКУПЧЕННІ