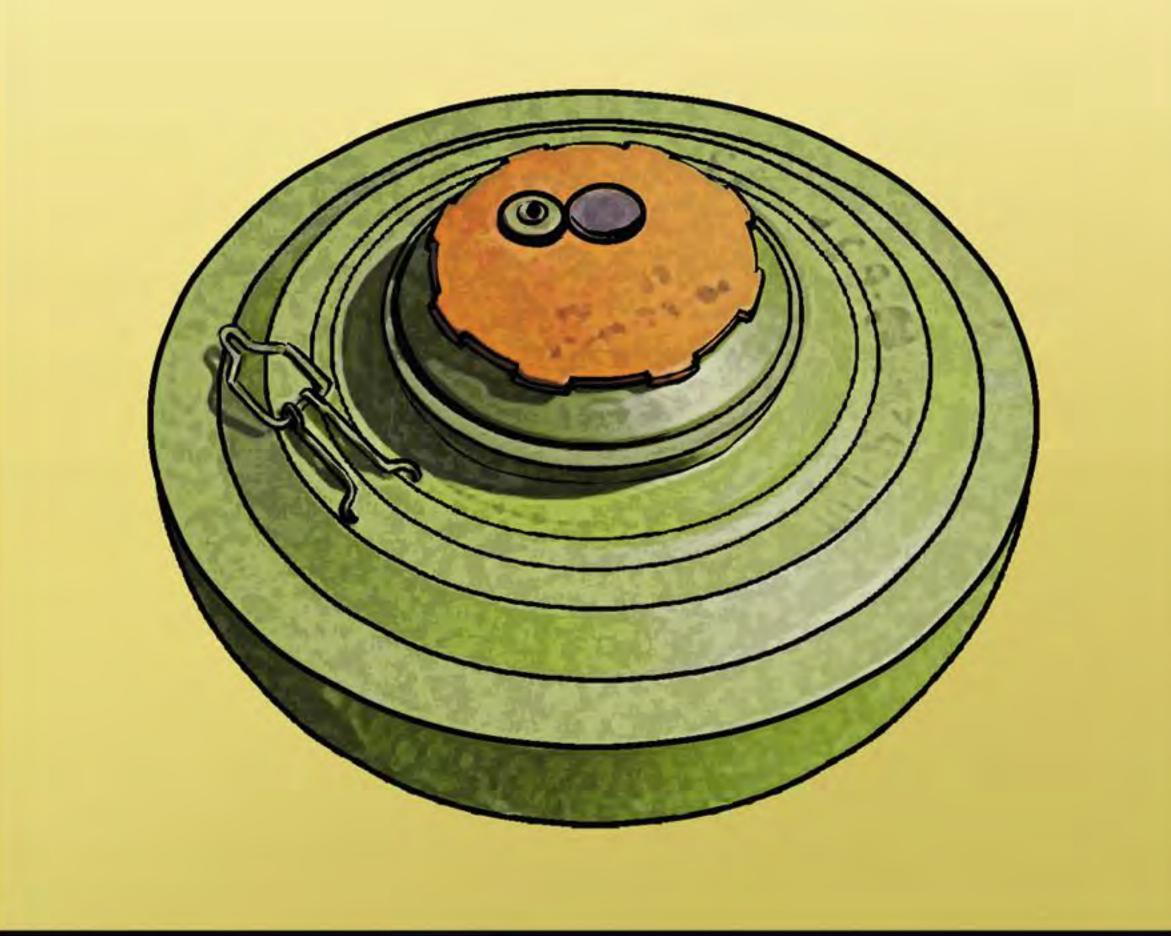

#### POMZ-ZM

ПРОТИПІХОТНА ОСКОЛКОВА МІНА НАТЯЖНОЇ ДІЇ.
ПРИЗНАЧЕНА ДЛЯ НАНЕСЕННЯ ПОРАНЕННЯ АБО ЗНИЩЕННЯ ВИБУХОМ СНАРЯДА. ЧАСТО ЗАКЛАДАЄТЬСЯ СЕРЕД РЯДІВ БУДИНКІВ АБО У СКУПЧЕННІ

#### OZM-72

МІНА ЗДЕБІЛЬШОГО КЕРОВАНА РОЗТЯЖКОЮ. МЕТАЛІЧНИЙ КОРПУС ЗАКОПУЄТЬСЯ НА 15 СМ У ЗЕМЛЮ, НА ПОВЕРХНІ ЗАЛИШАЄТЬСЯ ТІЛЬКИ ДЕТОНАТОР.