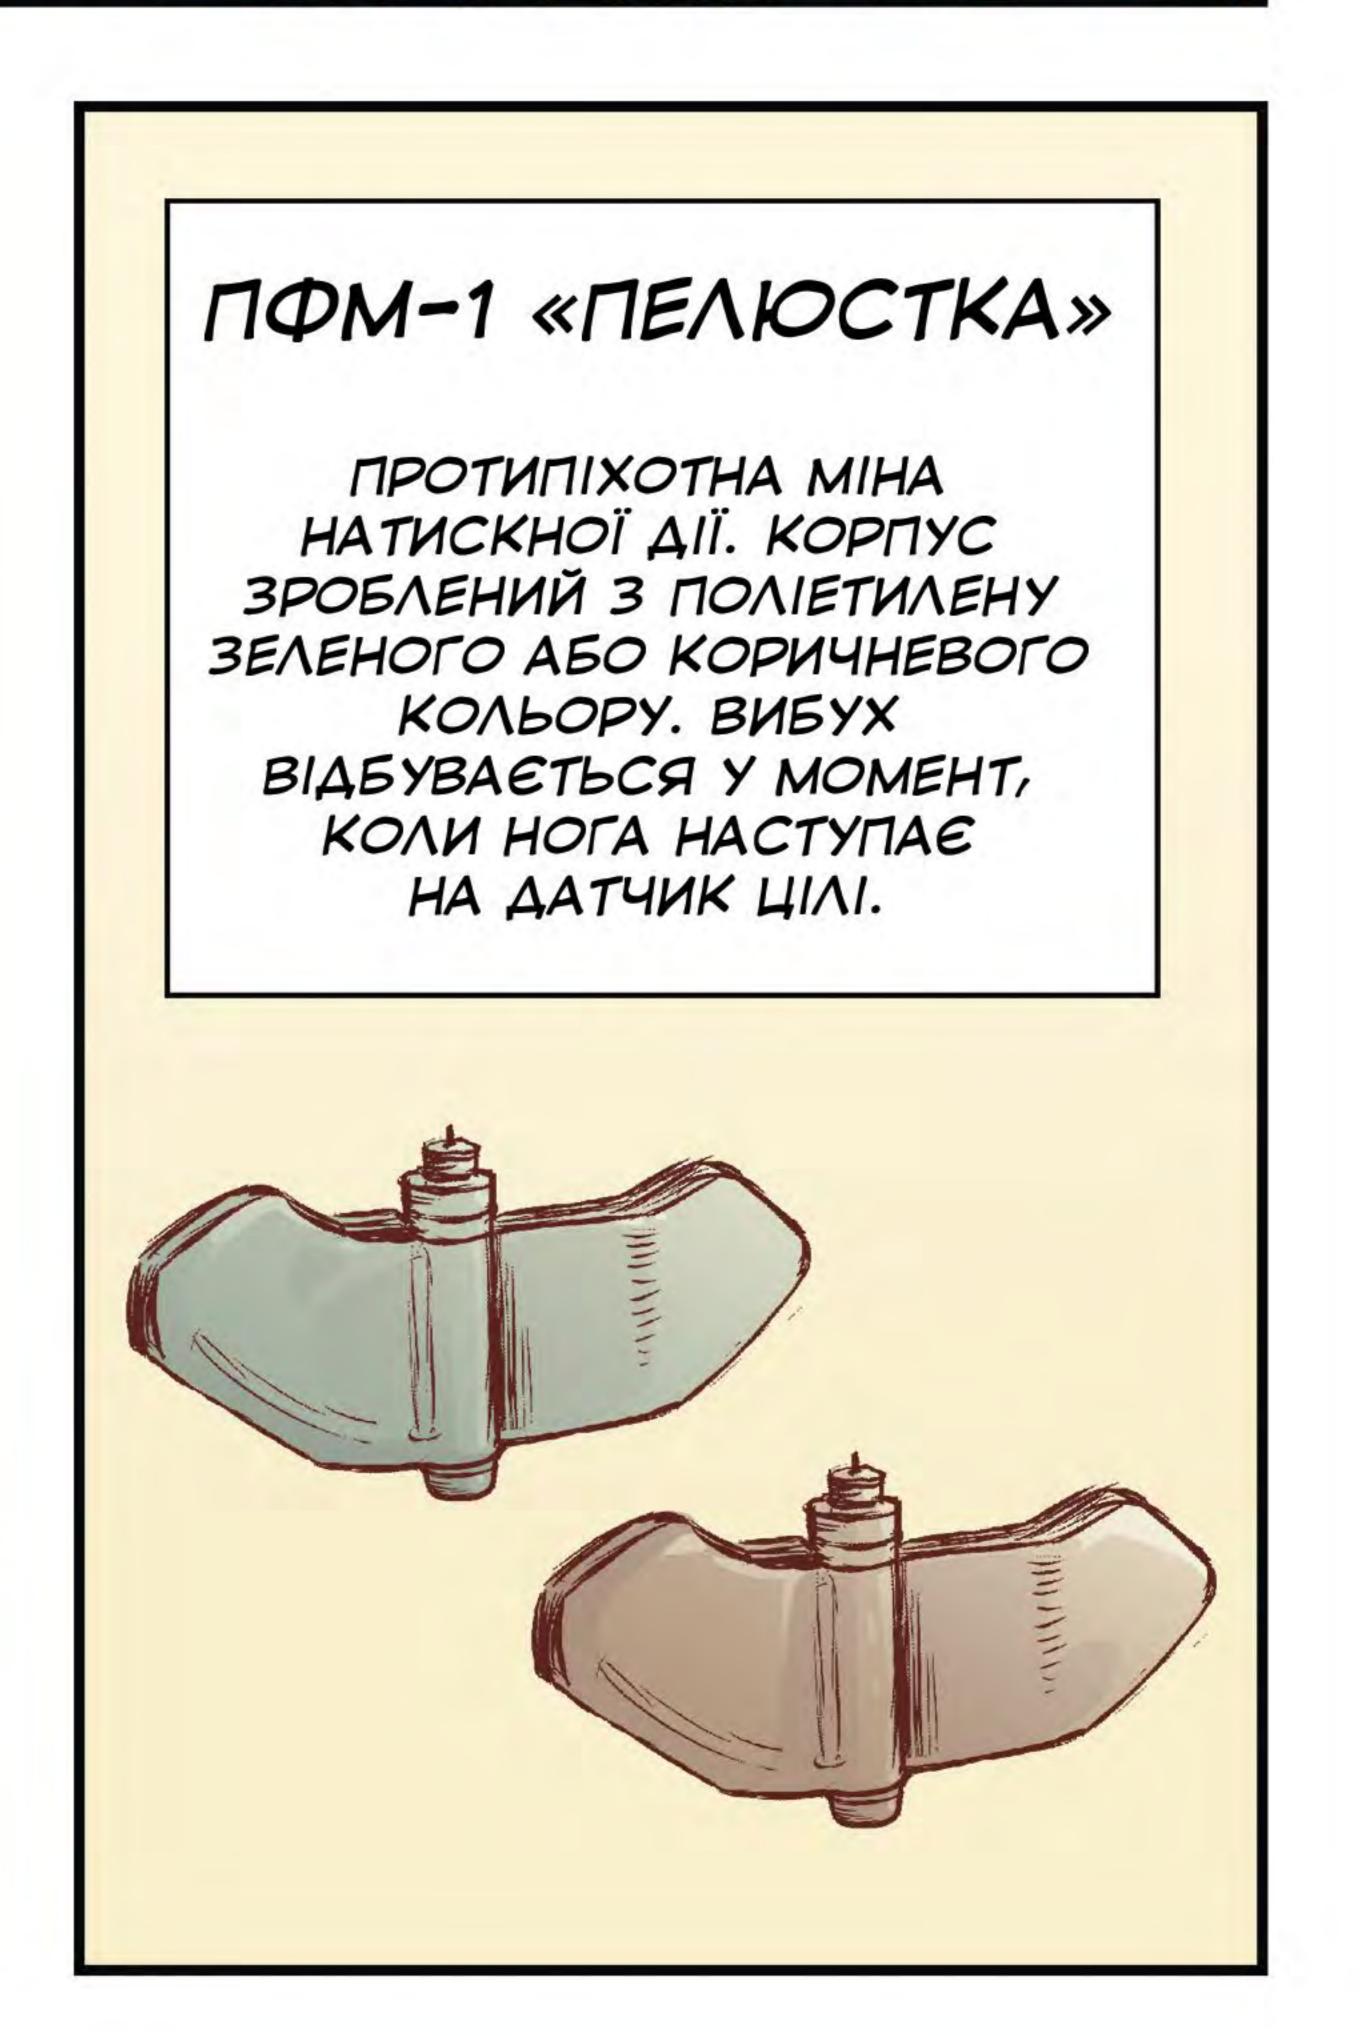

#### ΠΦΜ-1 «ΠΕΛЮСΤΚΑ»

ПРОТИПІХОТНА МІНА НАТИСКНОЇ ДІЇ. КОРПУС ЗРОБЛЕНИЙ З ПОЛІЕТИЛЕНУ ЗЕЛЕНОГО АБО КОРИЧНЕВОГО КОЛЬОРУ. ВИБУХ ВІДБУВАЄТЬСЯ У МОМЕНТ, КОЛИ НОГА НАСТУПАЄ НА ДАТЧИК ЦІЛІ.