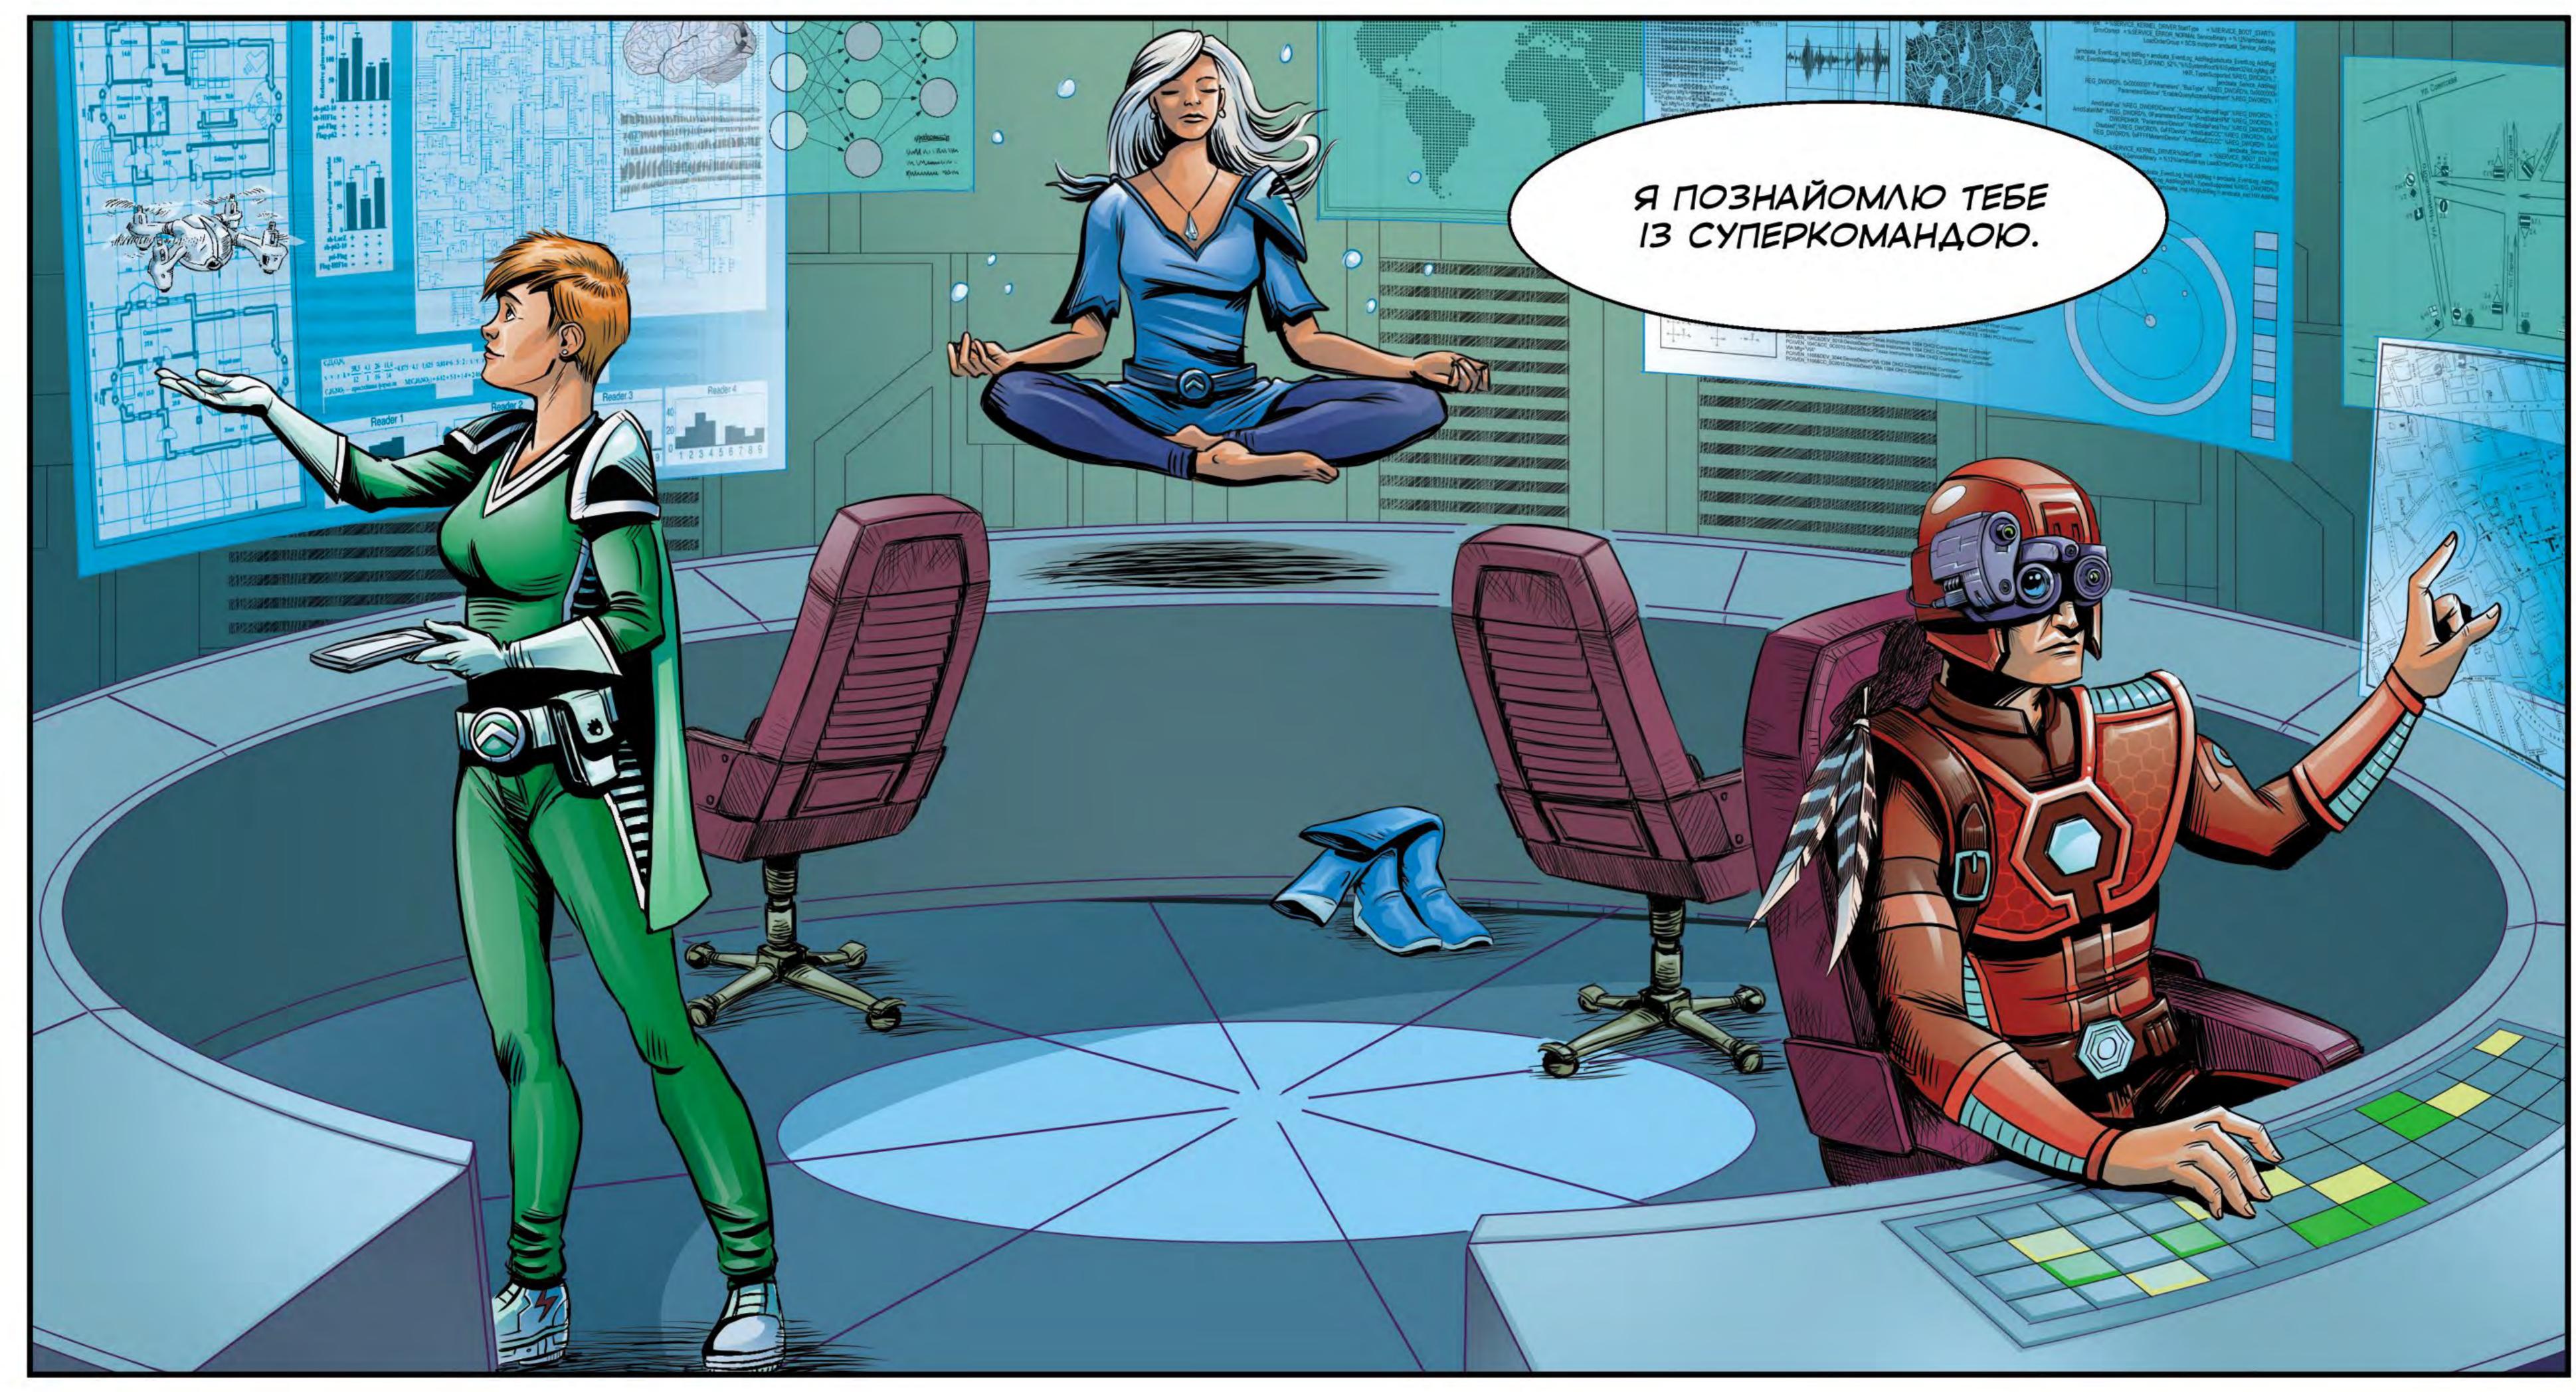

## ПРАВИЛА ПРОВІДНИКА:

ОМИНАТИ НАСАДЖЕННЯ, ПОРОЖНІ БУДИНКИ ТА ЗРУЙНОВАНУ ТЕХНІКУ. Ходити тільки знайомими дорогами.

## ПРАВИЛА ЗВ'ЯЗКІВЦЯ:

БУТИ ЗАВЖДИ НА ЗВ'ЯЗКУ, НОСИТИ З СОБОЮ ТЕПЕФОН. Повідомпяти про небезпеку та підозріпі предмети за номером 101.