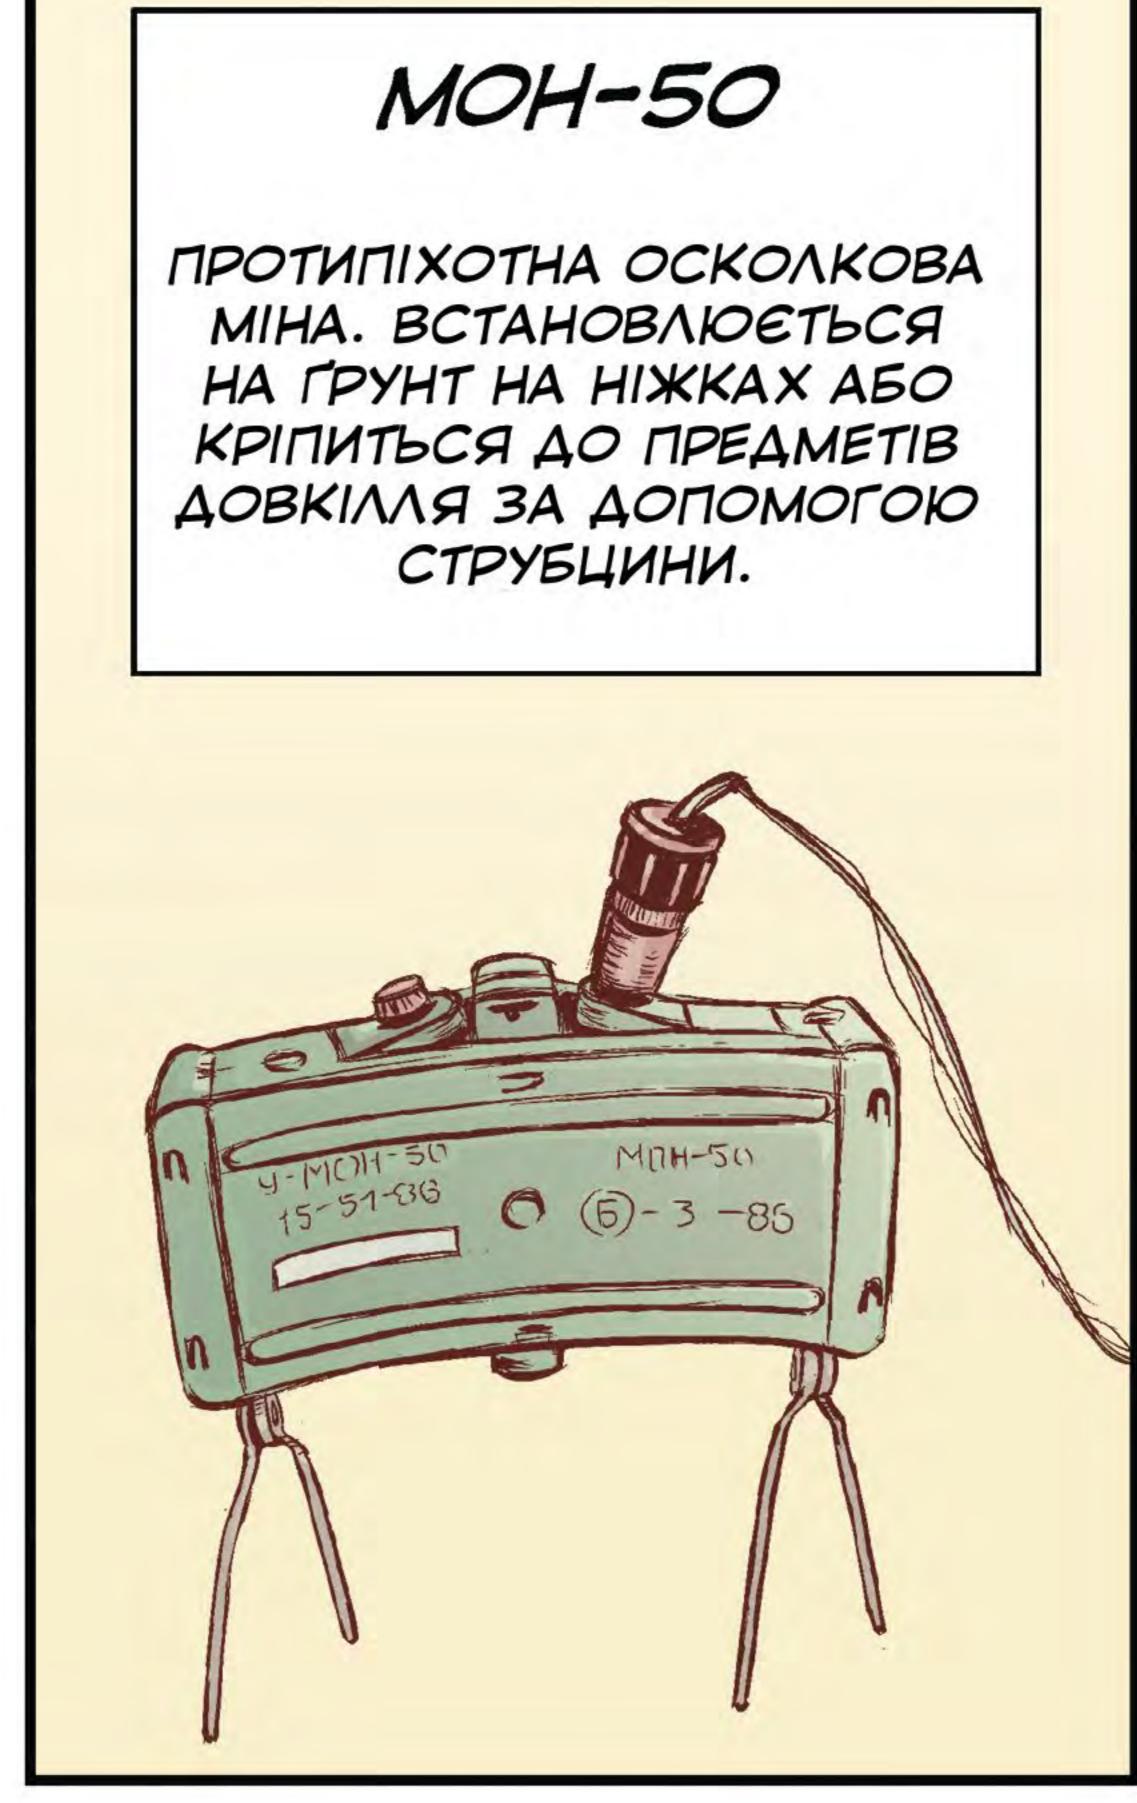

#### MOH-50

ПРОТИПІХОТНА ОСКОЛКОВА МІНА. ВСТАНОВЛЮЄТЬСЯ НА ҐРУНТ НА НІЖКАХ АБО КРІПИТЬСЯ ДО ПРЕДМЕТІВ ДОВКІЛЛЯ ЗА ДОПОМОГОЮ СТРУБЦИНИ.