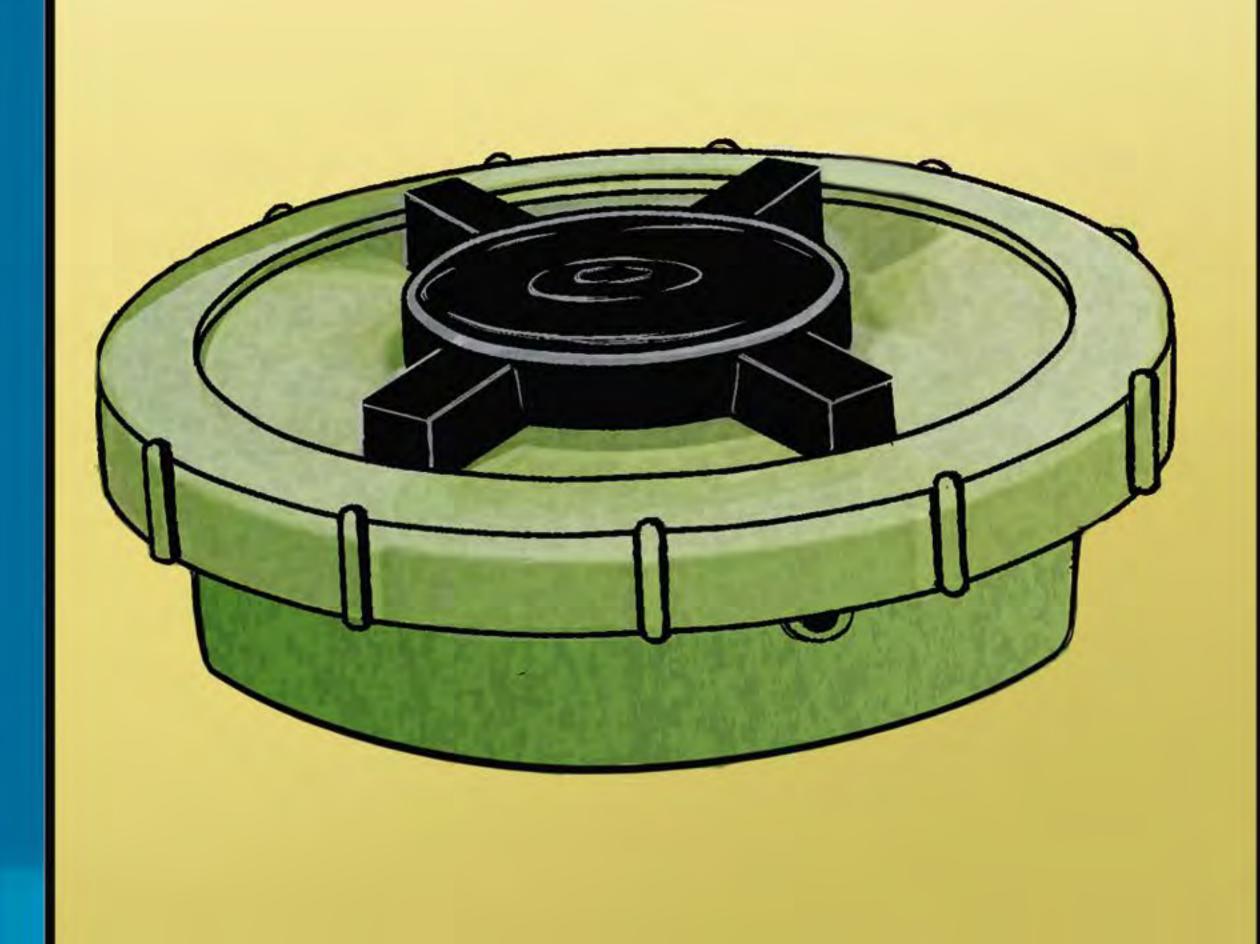

#### OZM-72

МІНА ЗДЕБІЛЬШОГО КЕРОВАНА РОЗТЯЖКОЮ. МЕТАЛІЧНИЙ КОРПУС ЗАКОПУЄТЬСЯ НА 15 СМ У ЗЕМЛЮ, НА ПОВЕРХНІ ЗАЛИШАЄТЬСЯ ТІЛЬКИ ДЕТОНАТОР.