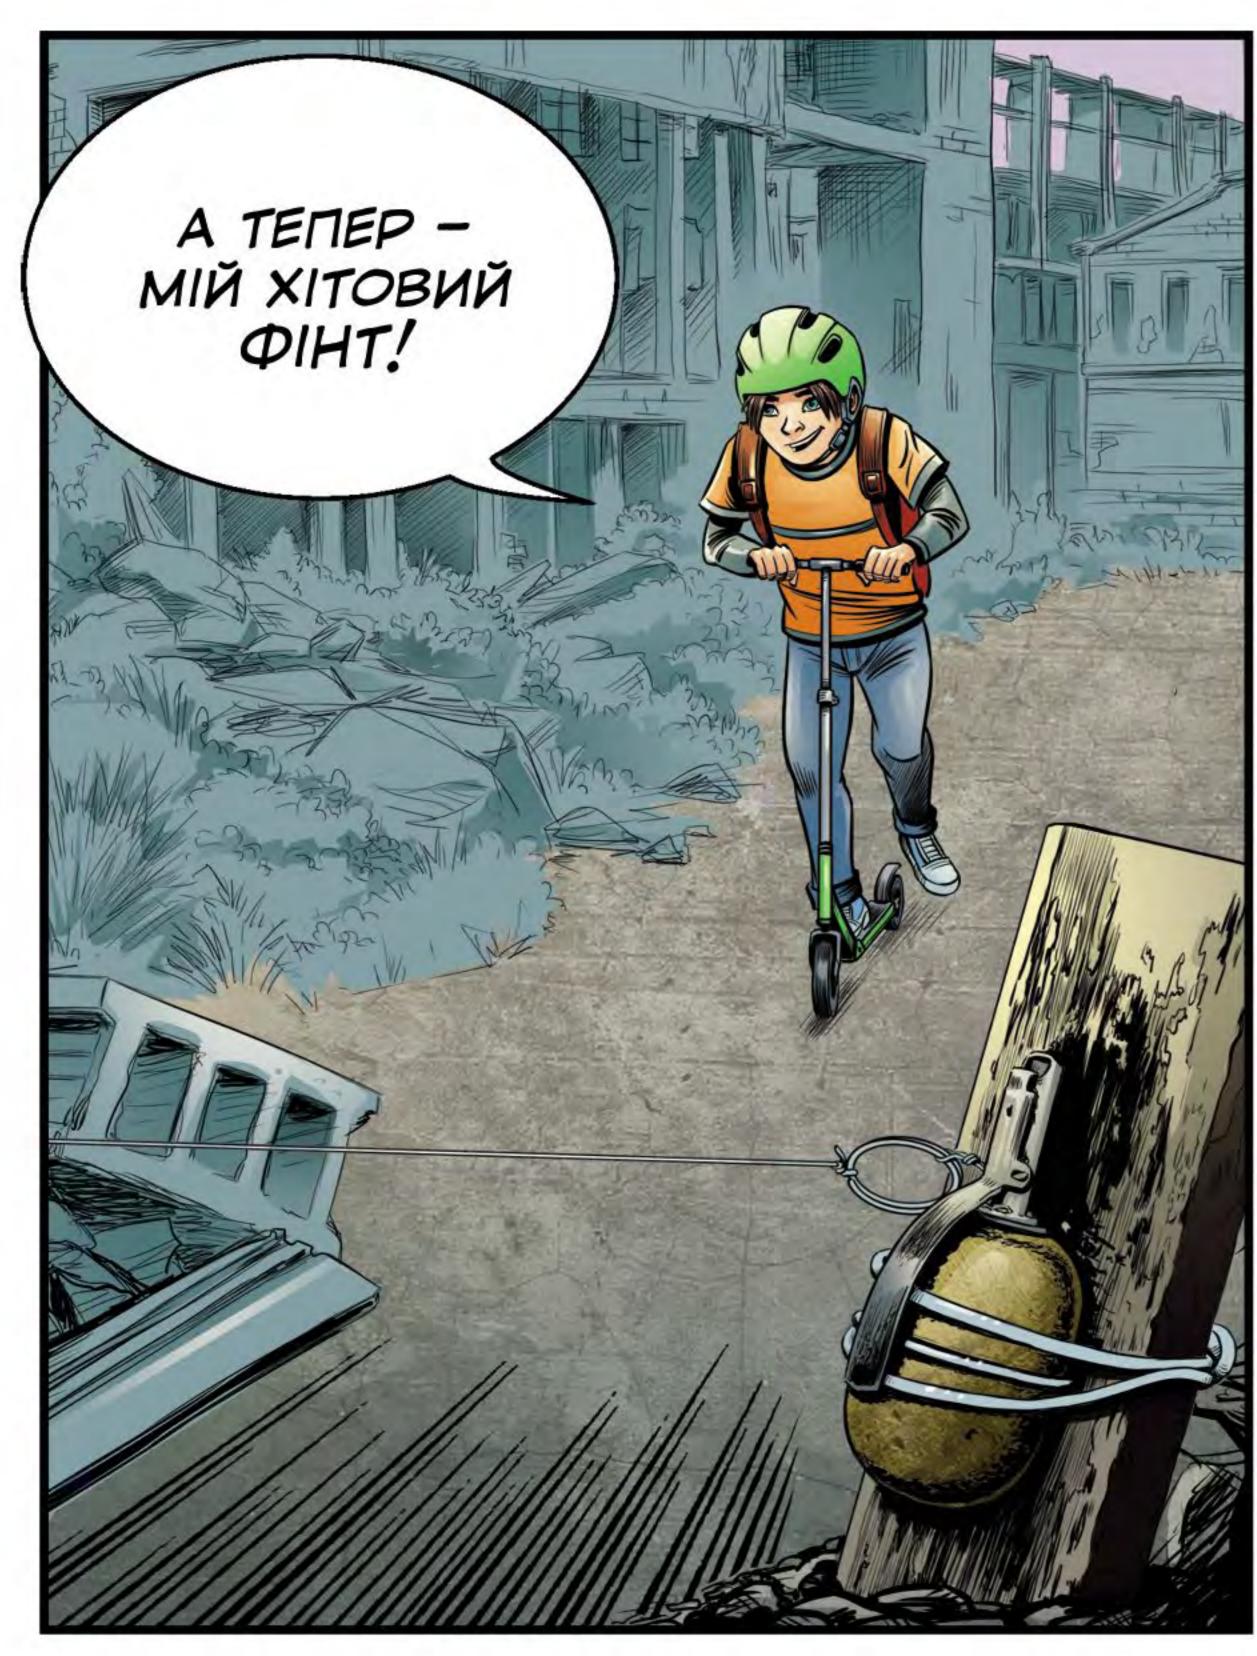

## REPURATOR OF OKA:

ПОМІЧАТИ ДИВНІ ТА НЕЗНАЙОМІ ПРЕДМЕТИ, ЗАПИШЕНІ КИМОСЬ. Помічати дротові розтяжки на рівні колін та сачки на рівні плечей.

### ΓΡΑΗΑΤΑ Φ-1

МОЖЕ БУТИ ВИКОРИСТАНА ЯК САМОРОБНИЙ ПІДРИВНИЙ ПРИСТРІЙ (РОЗТЯЖКА) ШЛЯХОМ ПРИКРІПЛЕННЯ НАТЯЖНОГО ТРОСИКА ДО ЧЕКИ. РАДІУС ПОВНОГО УРАЖЕННЯ ПІСЛЯ ДЕТОНАЦІЇ— 10 М.