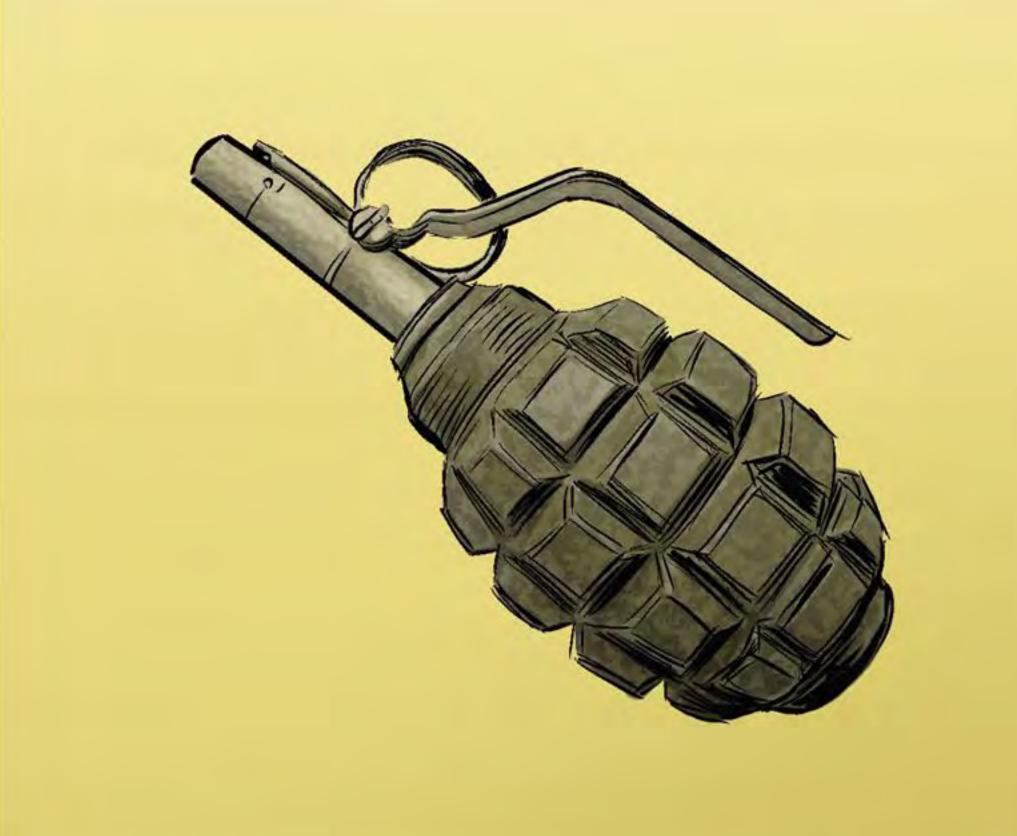

### ΓΡΑΗΑΤΑ Φ-1

МОЖЕ БУТИ ВИКОРИСТАНА ЯК САМОРОБНИЙ ПІДРИВНИЙ ПРИСТРІЙ (РОЗТЯЖКА) ШЛЯХОМ ПРИКРІПЛЕННЯ НАТЯЖНОГО ТРОСИКА ДО ЧЕКИ. РАДІУС ПОВНОГО УРАЖЕННЯ ПІСЛЯ ДЕТОНАЦІЇ— 10 М.