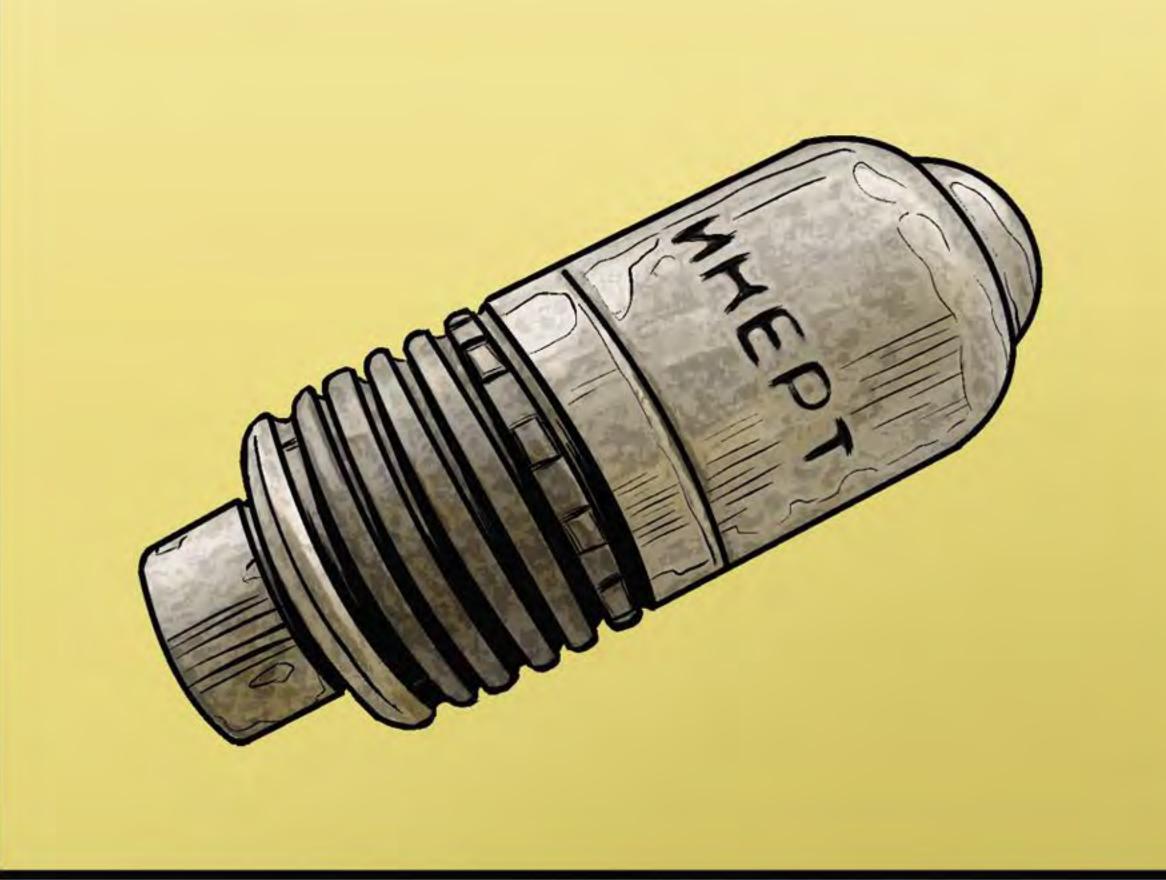

#### OZM-72

МІНА ЗДЕБІЛЬШОГО КЕРОВАНА РОЗТЯЖКОЮ. МЕТАЛІЧНИЙ КОРПУС ЗАКОПУЄТЬСЯ НА 15 СМ У ЗЕМЛЮ, НА ПОВЕРХНІ ЗАЛИШАЄТЬСЯ ТІЛЬКИ ДЕТОНАТОР.