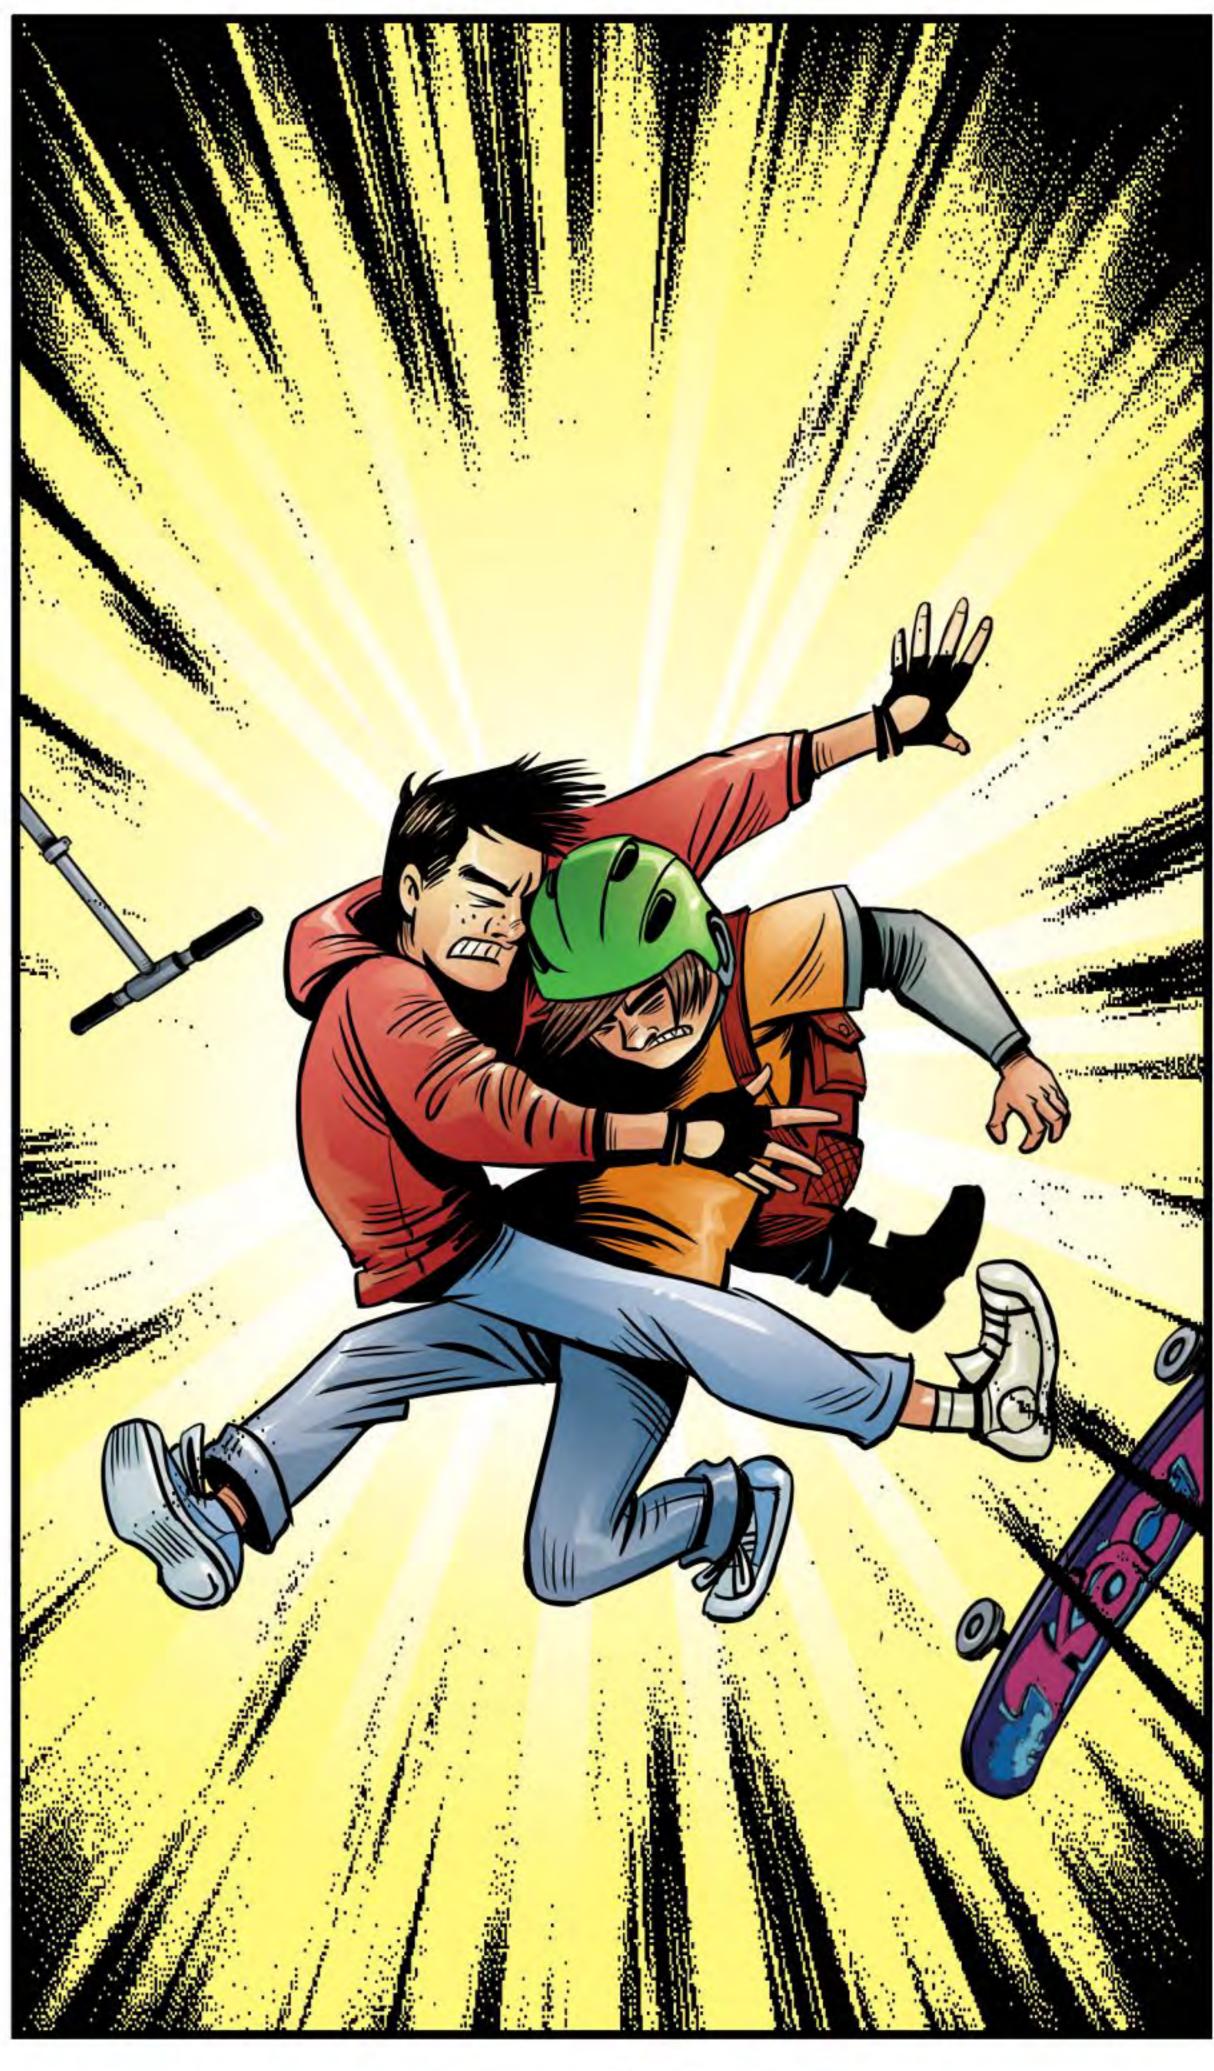

## REPURATOR OF OKA:

ПОМІЧАТИ ДИВНІ ТА НЕЗНАЙОМІ ПРЕДМЕТИ, ЗАПИШЕНІ КИМОСЬ. Помічати дротові розтяжки на рівні колін та сачки на рівні плечей.

## ПРАВИЛА ПРОВІДНИКА:

ОМИНАТИ НАСАДЖЕННЯ, ПОРОЖНІ БУДИНКИ ТА ЗРУЙНОВАНУ ТЕХНІКУ. Ходити тільки знайомими дорогами.