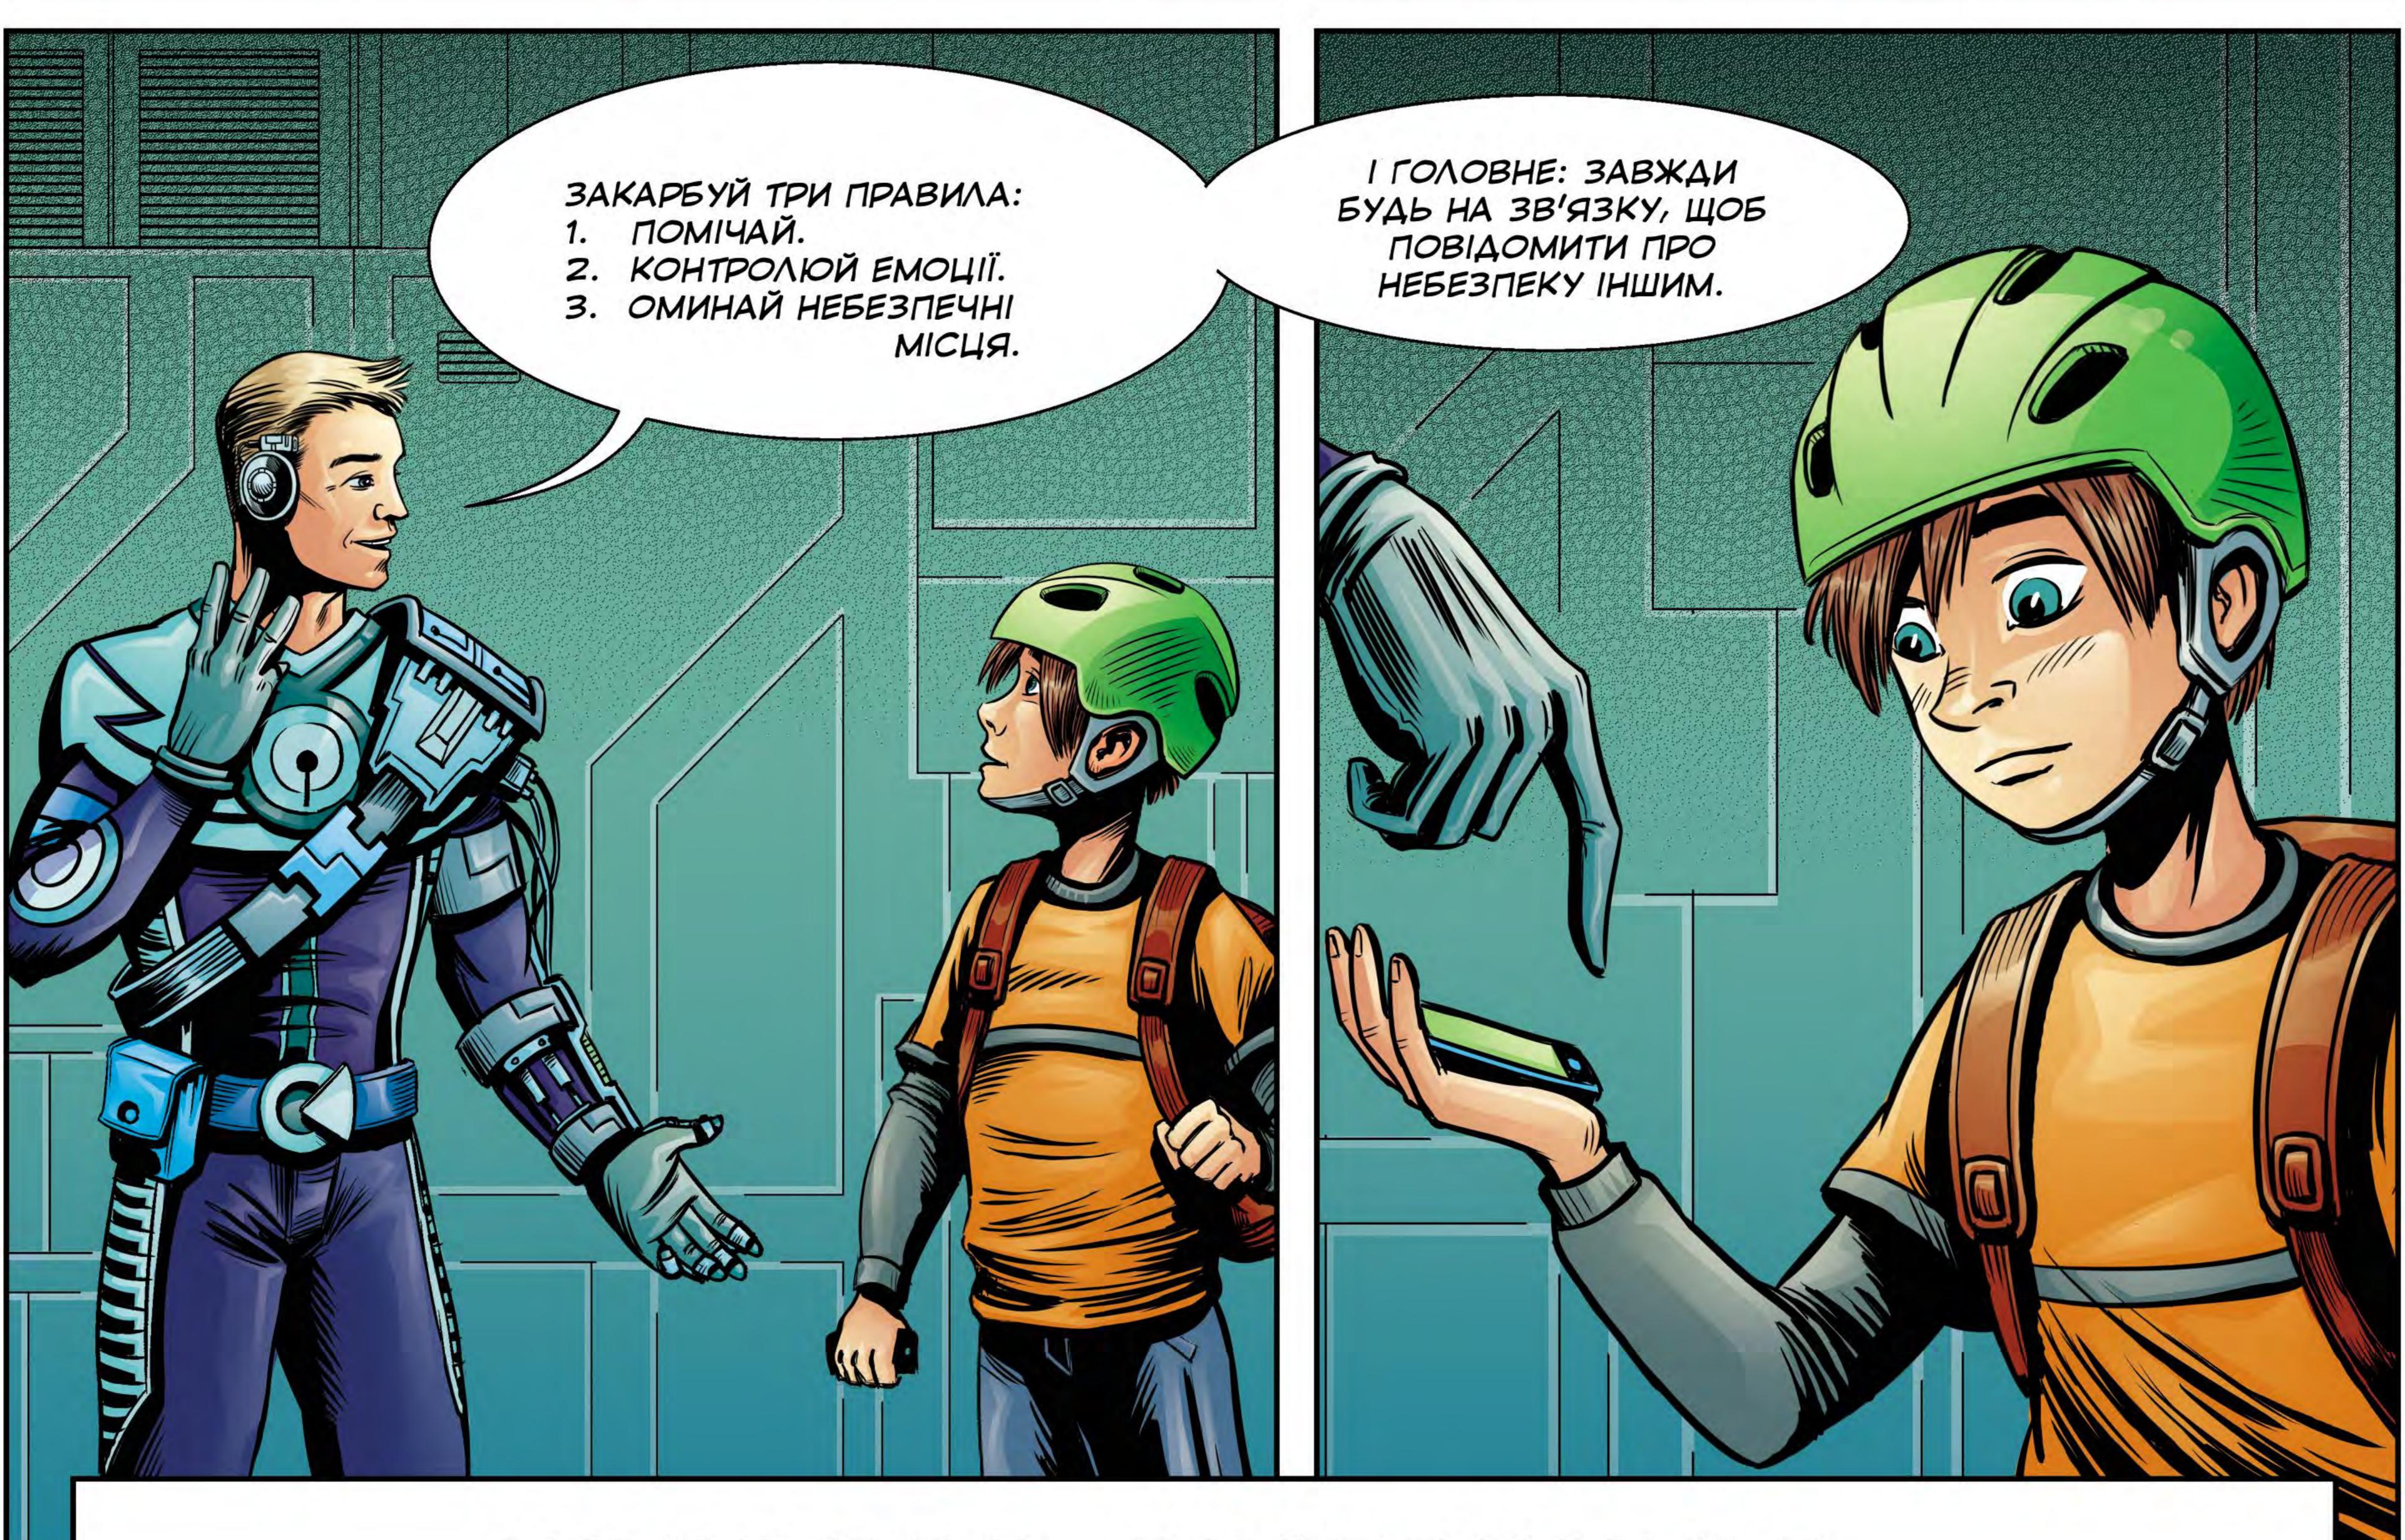

## REPURATOR OF OKA:

ПОМІЧАТИ ДИВНІ ТА НЕЗНАЙОМІ ПРЕДМЕТИ, ЗАПИШЕНІ КИМОСЬ. Помічати дротові розтяжки на рівні колін та сачки на рівні плечей.

## ПРАВИЛА ПРОВІДНИКА:

ОМИНАТИ НАСАДЖЕННЯ, ПОРОЖНІ БУДИНКИ ТА ЗРУЙНОВАНУ ТЕХНІКУ. Ходити тільки знайомими дорогами.

## ПРАВИЛА ЗВ'ЯЗКІВЦЯ:

БУТИ ЗАВЖДИ НА ЗВ'ЯЗКУ, НОСИТИ З СОБОЮ ТЕПЕФОН. Повідомпяти про небезпеку та підозріпі предмети за номером 101.