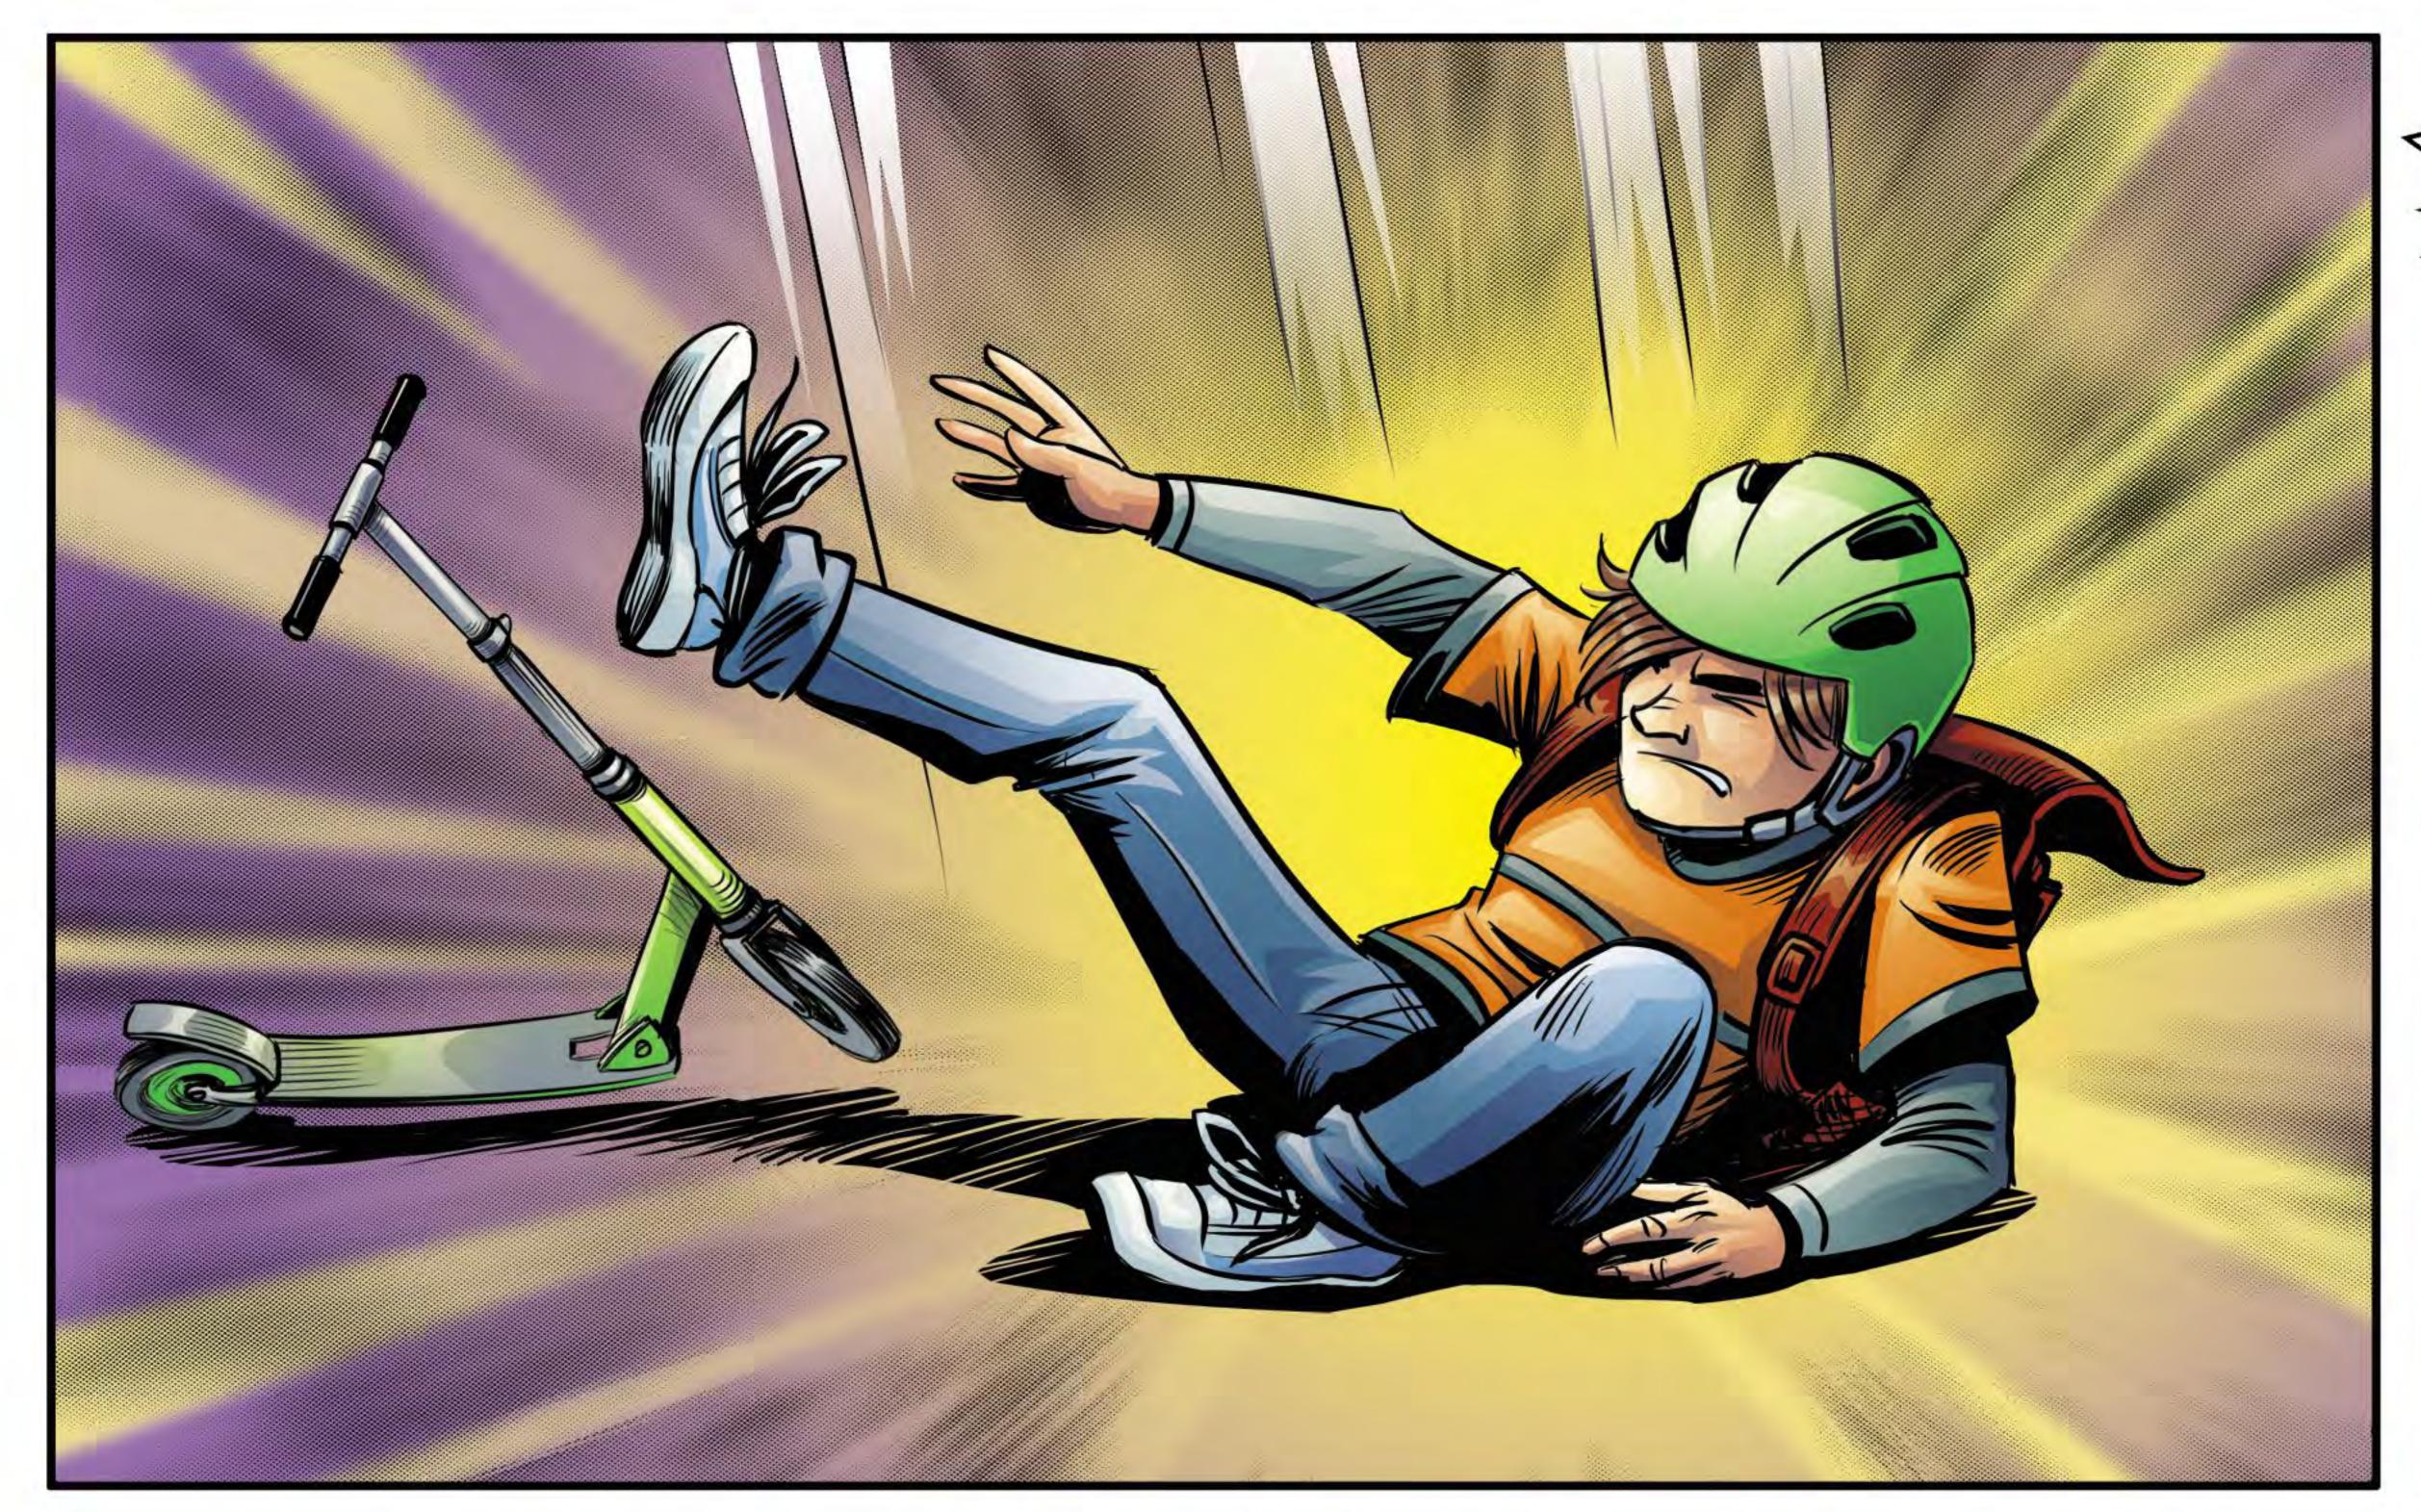

### ΓΡΑΗΑΤΑ Φ-1

МОЖЕ БУТИ ВИКОРИСТАНА ЯК САМОРОБНИЙ ПІДРИВНИЙ ПРИСТРІЙ (РОЗТЯЖКА) ШЛЯХОМ ПРИКРІПЛЕННЯ НАТЯЖНОГО ТРОСИКА ДО ЧЕКИ. РАДІУС ПОВНОГО УРАЖЕННЯ ПІСЛЯ ДЕТОНАЦІЇ— 10 М.