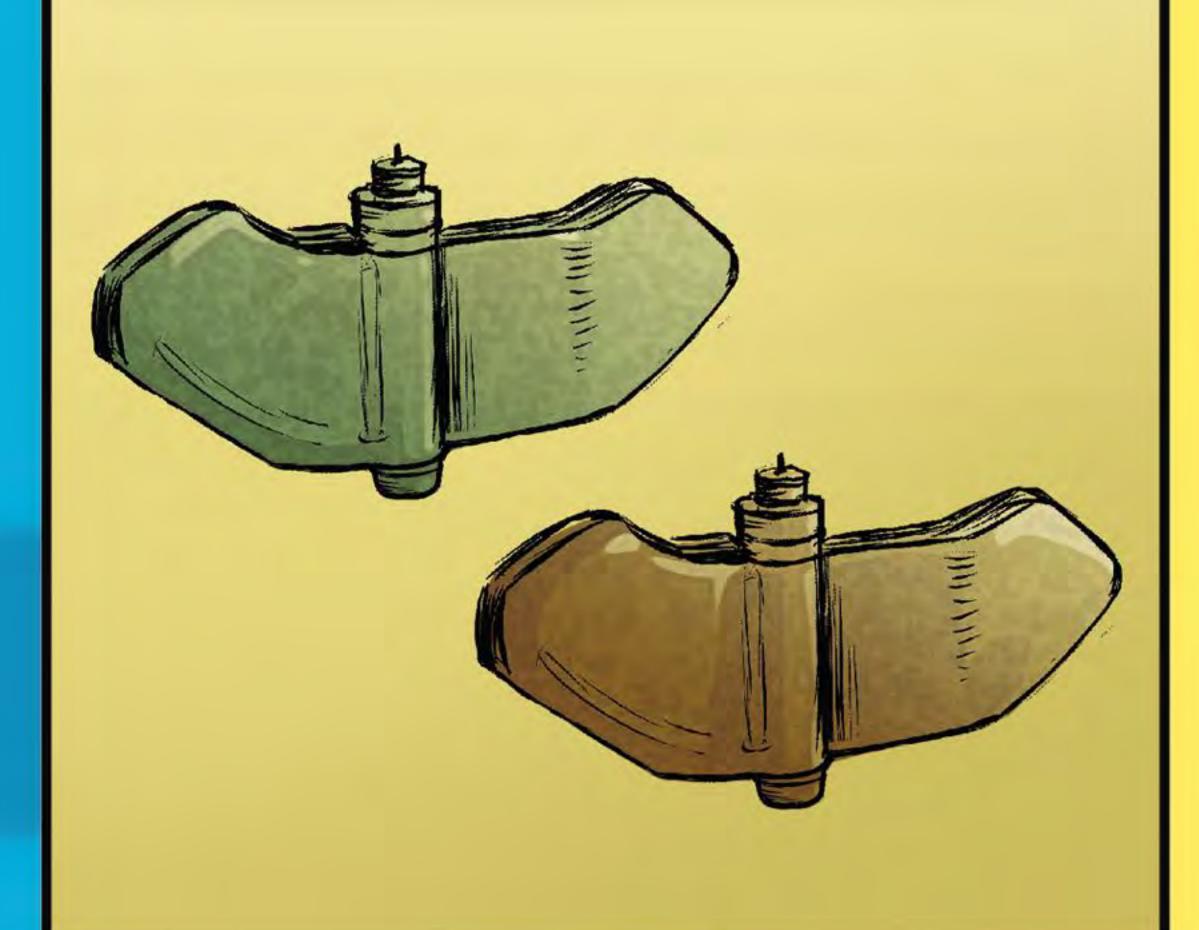

#### ΠΦΜ-1 «ΠΕΛЮСΤΚΑ»

ПРОТИПІХОТНА МІНА НАТИСКНОЇ ДІЇ. КОРПУС ЗРОБЛЕНИЙ З ПОЛІЕТИЛЕНУ ЗЕЛЕНОГО АБО КОРИЧНЕВОГО КОЛЬОРУ. ВИБУХ ВІДБУВАЄТЬСЯ У МОМЕНТ, КОЛИ НОГА НАСТУПАЄ НА ДАТЧИК ЦІЛІ.