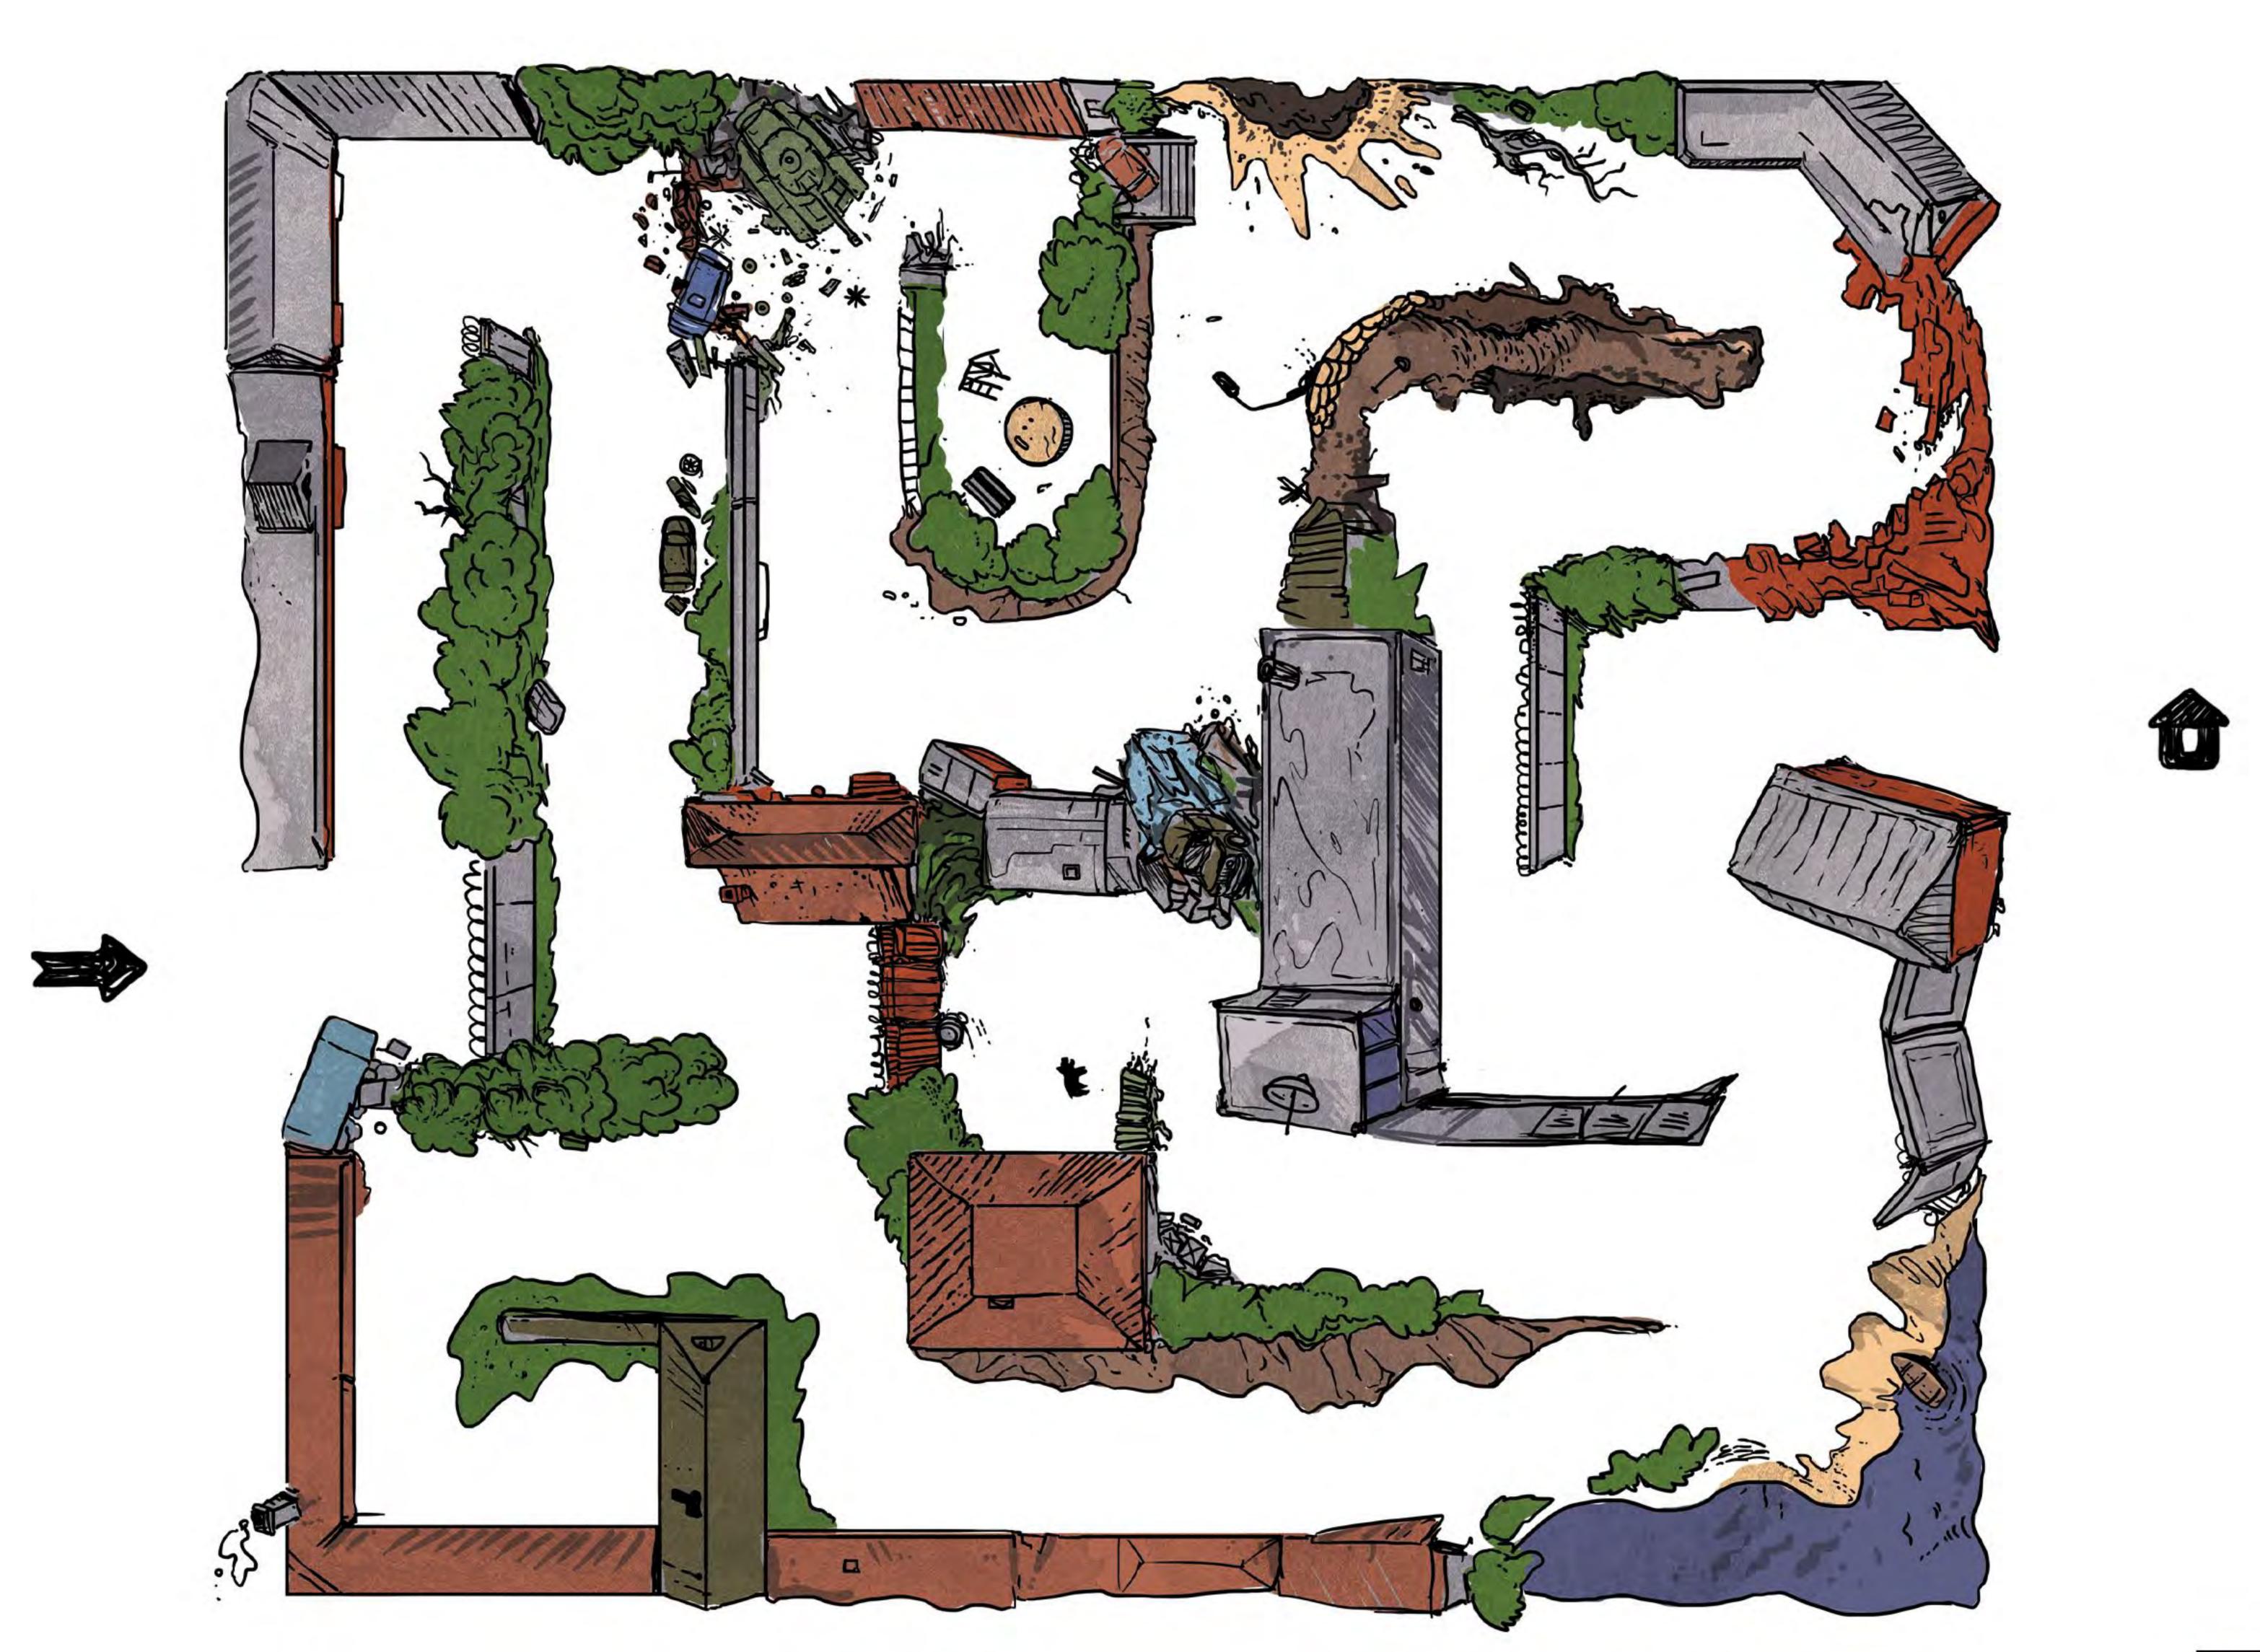

# ПРОКЛАДИ БЕЗПЕЧНИЙ МАРШРУТ!

ПРОКЛАДИ МАРШРУТ ТАК, ЩОБ ОБІЙТИ ПОТЕНЦІЙНО НЕБЕЗПЕЧНІ МІСЦЯ, ПОРОЖНІ БУДИНКИ ТА РУЇНИ

Дитячий фонд ООН (ЮНІСЕФ) працює над покращенням життя дітей та родин України з 1997 року.