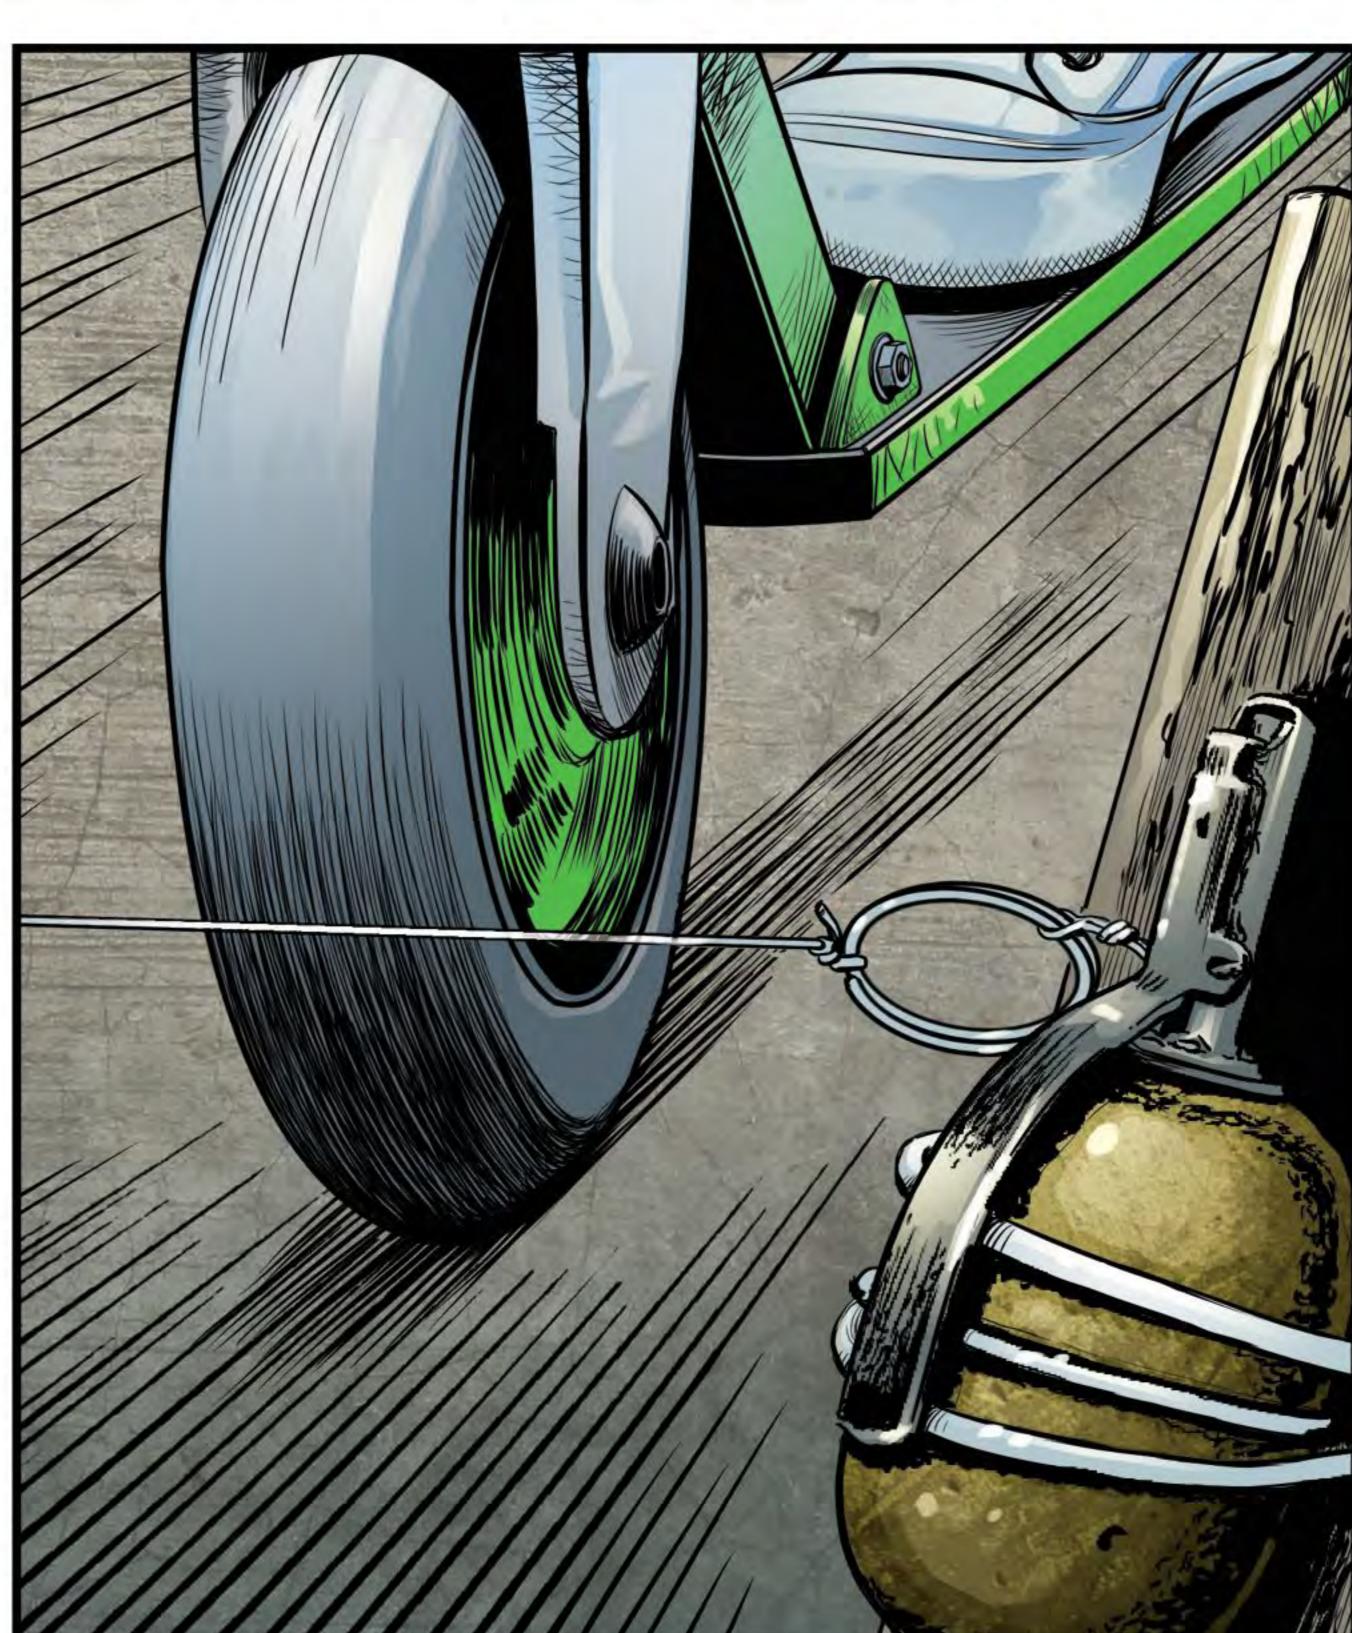

## REPURATOR OF OKA:

ПОМІЧАТИ ДИВНІ ТА НЕЗНАЙОМІ ПРЕДМЕТИ, ЗАПИШЕНІ КИМОСЬ. Помічати дротові розтяжки на рівні колін та сачки на рівні плечей.

### ΓΡΑΗΑΤΑ Φ-1

МОЖЕ БУТИ ВИКОРИСТАНА ЯК САМОРОБНИЙ ПІДРИВНИЙ ПРИСТРІЙ (РОЗТЯЖКА) ШЛЯХОМ ПРИКРІПЛЕННЯ НАТЯЖНОГО ТРОСИКА ДО ЧЕКИ. РАДІУС ПОВНОГО УРАЖЕННЯ ПІСЛЯ ДЕТОНАЦІЇ— 10 М.