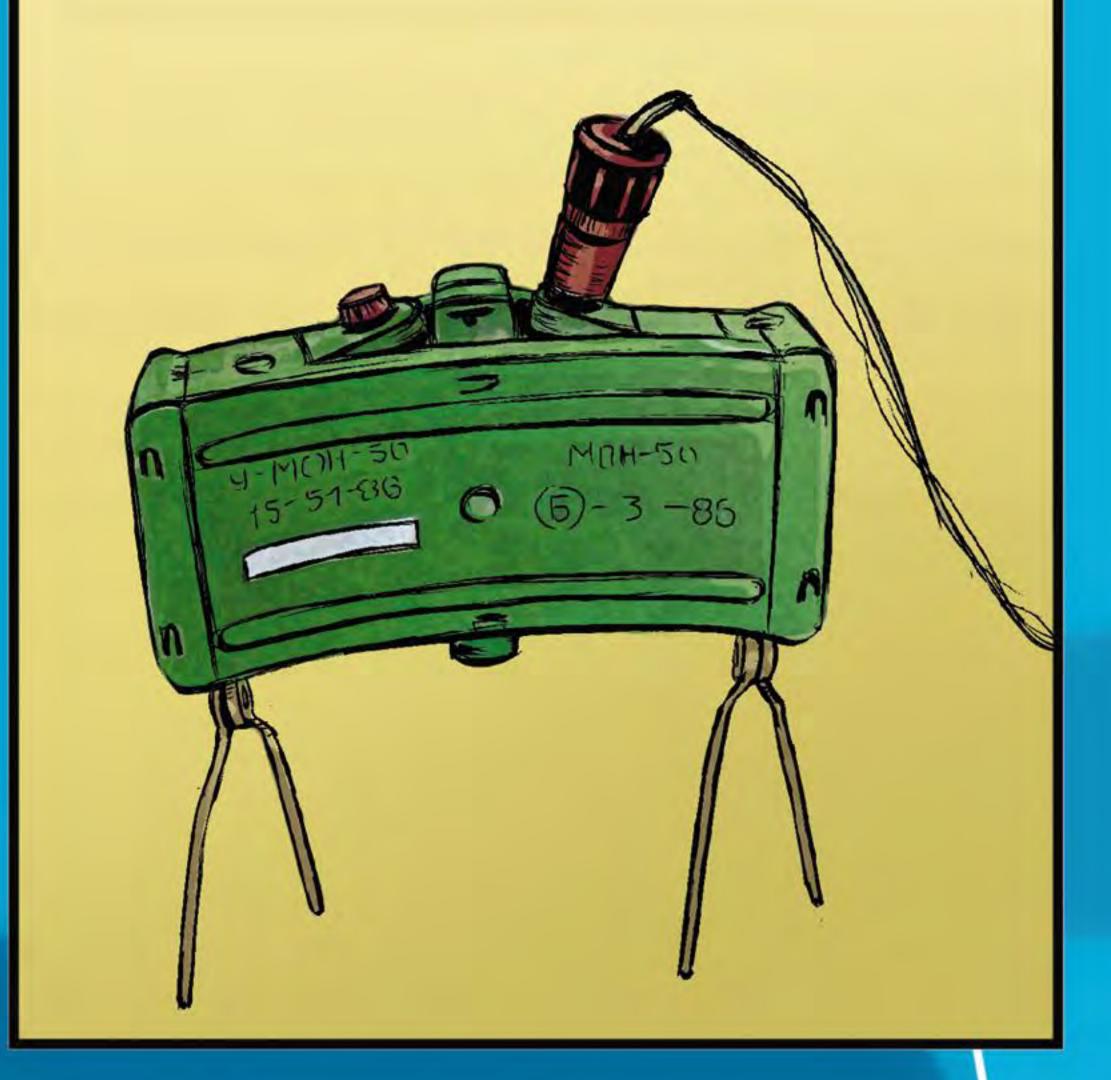

#### MOH-50

ПРОТИПІХОТНА ОСКОЛКОВА МІНА. ВСТАНОВЛЮЄТЬСЯ НА ҐРУНТ НА НІЖКАХ АБО КРІПИТЬСЯ ДО ПРЕДМЕТІВ ДОВКІЛЛЯ ЗА ДОПОМОГОЮ СТРУБЦИНИ.