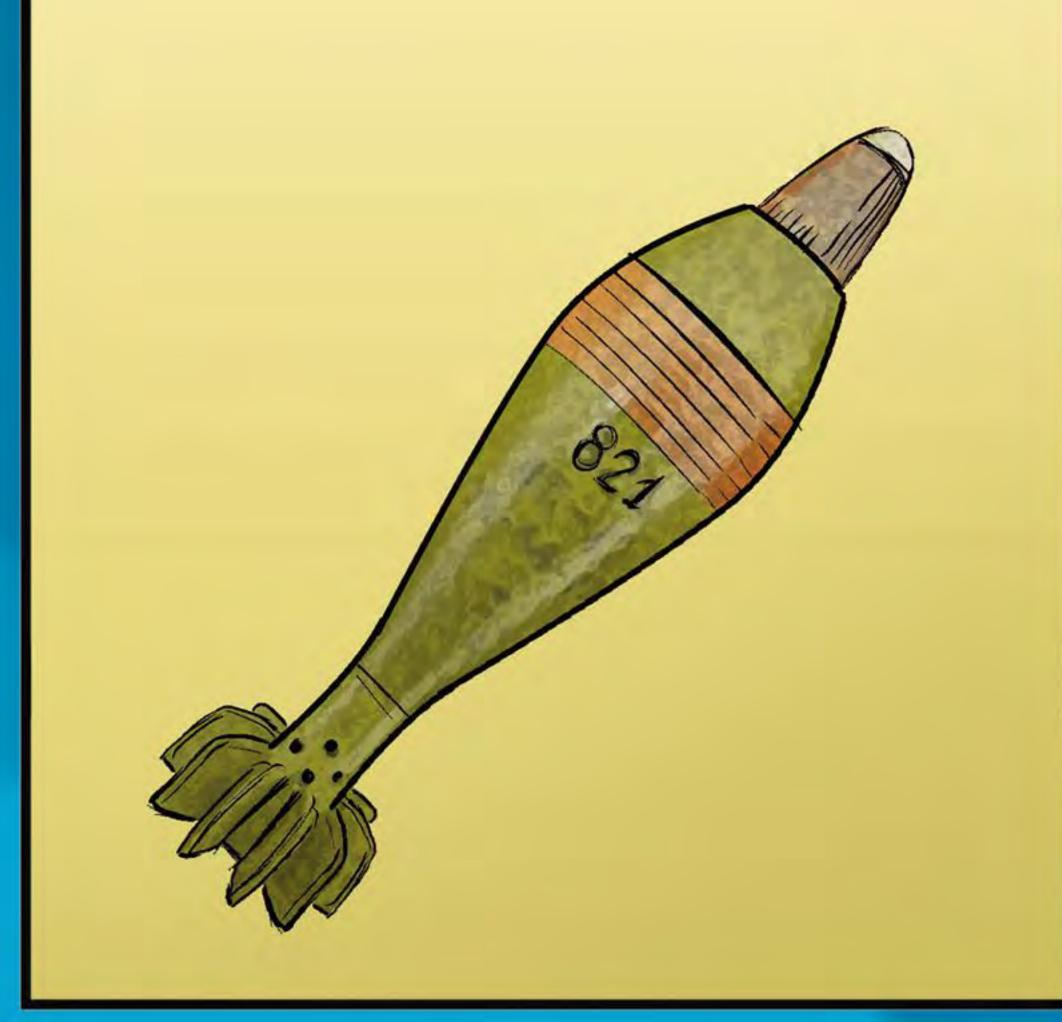

### 82-MM

НЕКЕРОВАНИЙ МІНОМЕТНИЙ СНАРЯД. СЕРЕДНІЙ РАДІУС ПОВНОГО УРАЖЕННЯ ПІСЛЯ ДЕТОНАЦІЇ — 40 М.