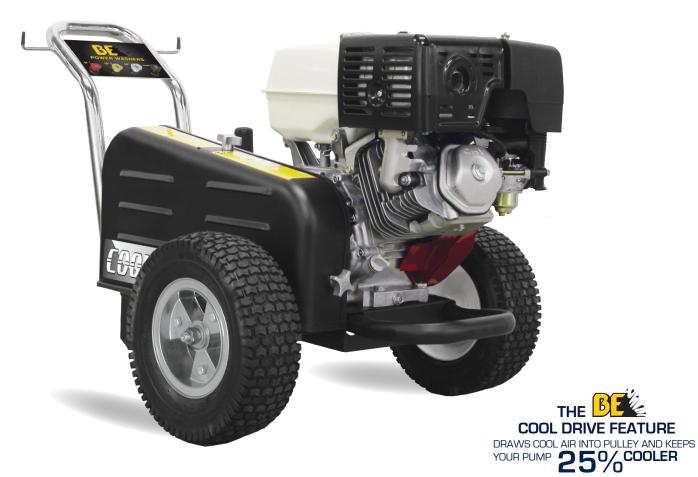

# X-3513HWBGENCD

3500 PSI, 389cc HONDA GX390

### BELT DRIVE

| PART#          | GPM | PSI  | DISPLACEMENT      | TRIPLEX PUMP    | UNLOADER   |
|----------------|-----|------|-------------------|-----------------|------------|
| X-3513HWBGENCD | 4.0 | 3500 | 389cc HONDA GX390 | GENERAL TS-1511 | PUMP MOUNT |

#### ■ ADDITIONAL INFO

- LOW PRESSURE Q/C CHEMICAL INJECTOR
- EXTERNAL MOUNT UNLOADER PART# 85.300.037
- 13" PNEUMATIC TIRES PART# 85.660.036
- ENGINE OIL 10W 30 PART# 85.490.002
- PUMP OIL 30W NON DETERGENT PART# 85.490.000
- 1" KEYED SHAFT
- REPLACEMENT BELT PART# 47.003.040