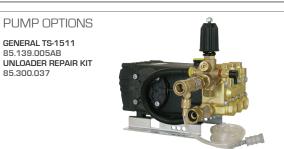

### BELT DRIVE

| PART#          | GPM | PSI  | DISPLACEMENT      | TRIPLEX PUMP    | UNLOADER   |
|----------------|-----|------|-------------------|-----------------|------------|
| X-3513HWBGENCD | 4.0 | 3500 | 389cc HONDA GX390 | GENERAL TS-1511 | PUMP MOUNT |

#### ■ ADDITIONAL INFO

- LOW PRESSURE Q/C CHEMICAL INJECTOR
- EXTERNAL MOUNT UNLOADER PART# 85.300.037
- 13" PNEUMATIC TIRES PART# 85.660.036
- ENGINE OIL 10W 30 PART# 85.490.002
- PUMP OIL 30W NON DETERGENT PART# 85.490.000
- 1" KEYED SHAFT
- REPLACEMENT BELT PART# 47.003.040