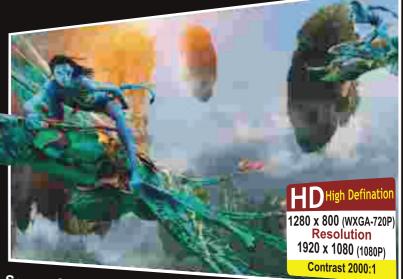

## 3D-450 PICO · POCKET · PORTABLE MULTIMEDIA POWERHOUSE

HIGH DEFINITION
Connect to
TV Set Top Box
Other HDMI Devices

A/V INPUT

Connect to TV Set Top Box Other A/V Devices

Screen Size 136" X 85" = 160" Diagonal. Aspect Ratio 16:10