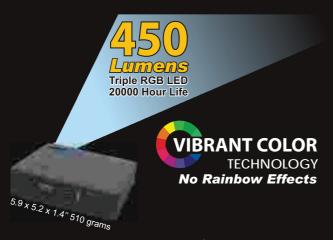

- Lowest Power Consumption
- 85 watts x 12 Hours of use = 1 Unit of Power
- Effortless & Precise Focus Control
- Key Stone Correction: Manual / Digital to correct distorted images due to angled projection
- Most User Friendly Menu