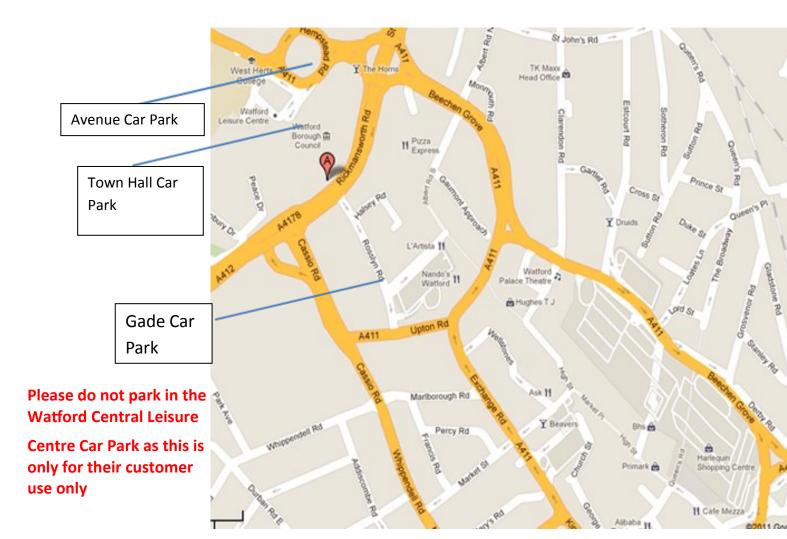

Town Hall Car Park – WD17 3EX (115 spaces) (Rear of Town Hall/Colosseum and address Town Hall Car Park, Peace Prospect, Watford, WD17 3HA) Closed to the public Monday – Friday before 5pm Saturday and Sunday \*PAY AND DISPLAY COINS ONLY 1 hour - 60p 2 hours - £1.20 3 hours - £1.80 4 hours - £2.40 5pm to midnight - £2.00 flat rate

The Avenue Car Park – WD17 4NR (119 spaces) (In front of leisure centre)<br/>Open Monday to Sunday 7am until midnight, Height Restriction N/A\*Accepts Card and Cash Payments. There is an extra charge to use cards<br/>1 hour - 60p1 hour - 60p2 hours - £1.203 hours - £1.804 hours - £2.40All day to midnight £55pm to midnight - £2.00 flat rate

Gade Car Park\* – WD17 1NA (661 spaces) Side Road off Ring road opposite us Open 24 hours a day, 7 days a week, Height Restriction 1.98m (6.6ft) Accepts Card and Cash Payments.

| Upto 6 Hours | £1 per Hour    |
|--------------|----------------|
| 7 Hours      | £10.00         |
| 8 Hours a    | nd Over £15.00 |
| _            |                |