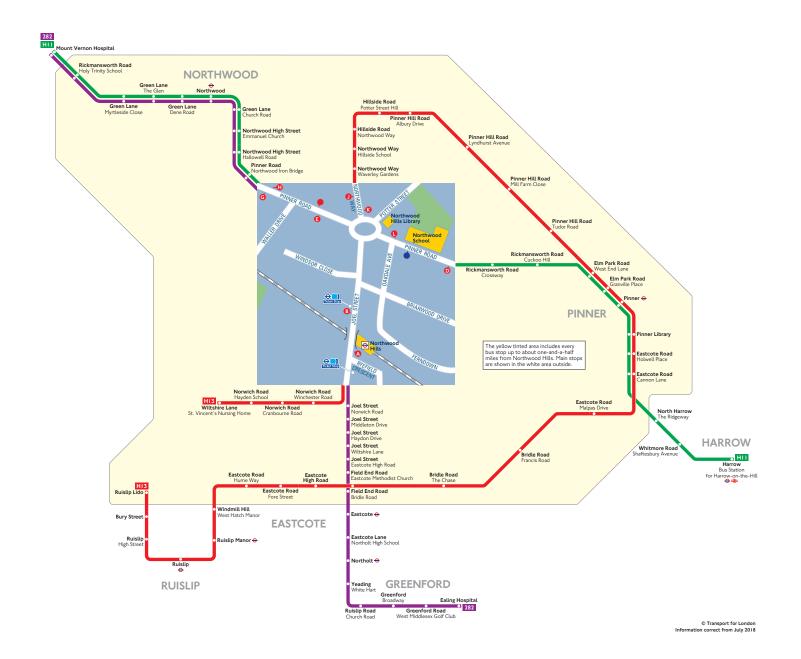

## **Buses from Northwood Hills**

## Route finder

| Bus route | Towards               | Bus stops          |
|-----------|-----------------------|--------------------|
| 282       | Ealing Hospital       | <b>A H</b> •       |
|           | Mount Vernon Hospital | <b>B B G</b>       |
| HII       | Harrow                | <b>(1) (1) (1)</b> |
|           | Mount Vernon Hospital | <b>D B G C</b>     |
| H13       | Northwood Hills       | <b>A (</b>         |
|           | Ruislip               | <b>B 0</b>         |

## Key

| 0        | Connections with London Underground |  |
|----------|-------------------------------------|--|
| <b>≥</b> | Connections with National Rail      |  |