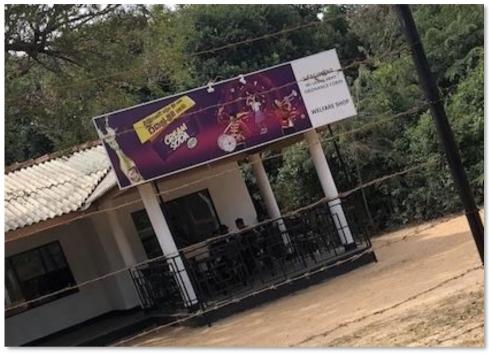

**7 Regiment Sri Lanka Army Ordnance Corp Welfare Shop** Keppapilavu bypass road, off Puthukudiyiruppu-Mulliyawalai Road, Mullaithivu

(Latitude: 9° 15' 29.718" N, Longitude: 80° 45' 40.92" E)

**Sittrundisaalai** A34, Junction of Mankulam-Mullaitvu Road and Puthukudiyiruppu-Mulliyawalai Road, Mullaithivu