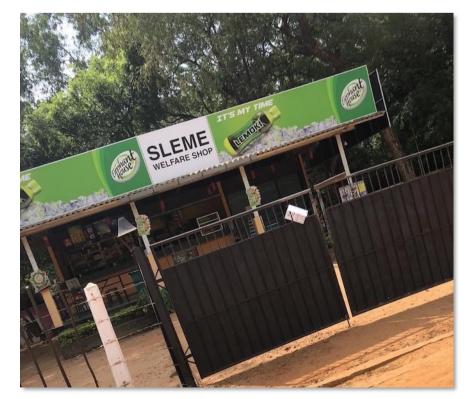

(Latitude: 9° 13' 55.17" N, Longitude: 80° 48' 18.612" E)

**SLEME Welfare Shop** Keppapilavu bypass road, off Puthukudiyiruppu-Mulliyawalai Road, Mullaithivu

593 Brigade Army Canteen Nayaru, Mullaithivu