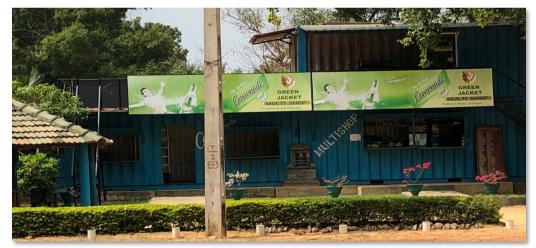

(Latitude: 9° 5′ 27.53″ N, Longitude: 80° 53′ 52.422″ E) **Green Jacket Multi Shop –** Kokkilai Road, Alampil, Mullaithivu

(Latitude: 9° 10' 28.71" N, Longitude: 80° 50' 58.32" E)

Kondamadu Facility Complex (Café, Multi Shop, Hair Salon, Tailors) Keppapilavu bypass road, off Puthukudiyiruppu-Mulliyawalai Road, Mullaithivu