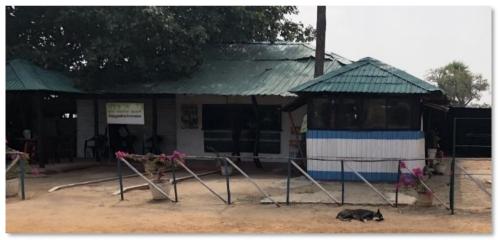

## **EXAMPLES OF MILITARY CANTEENS AND SHOPS IN MARITIMEPATTU DS DIVISION, MULLAITIVU**

## PEARL Fact Sheet | May 2018

Just in a single DS division in the Mullaitivu District, the Sri Lankan military under the Security Forces Headquarters - Mullaitivu command, operate at least six businesses accessible to the public.