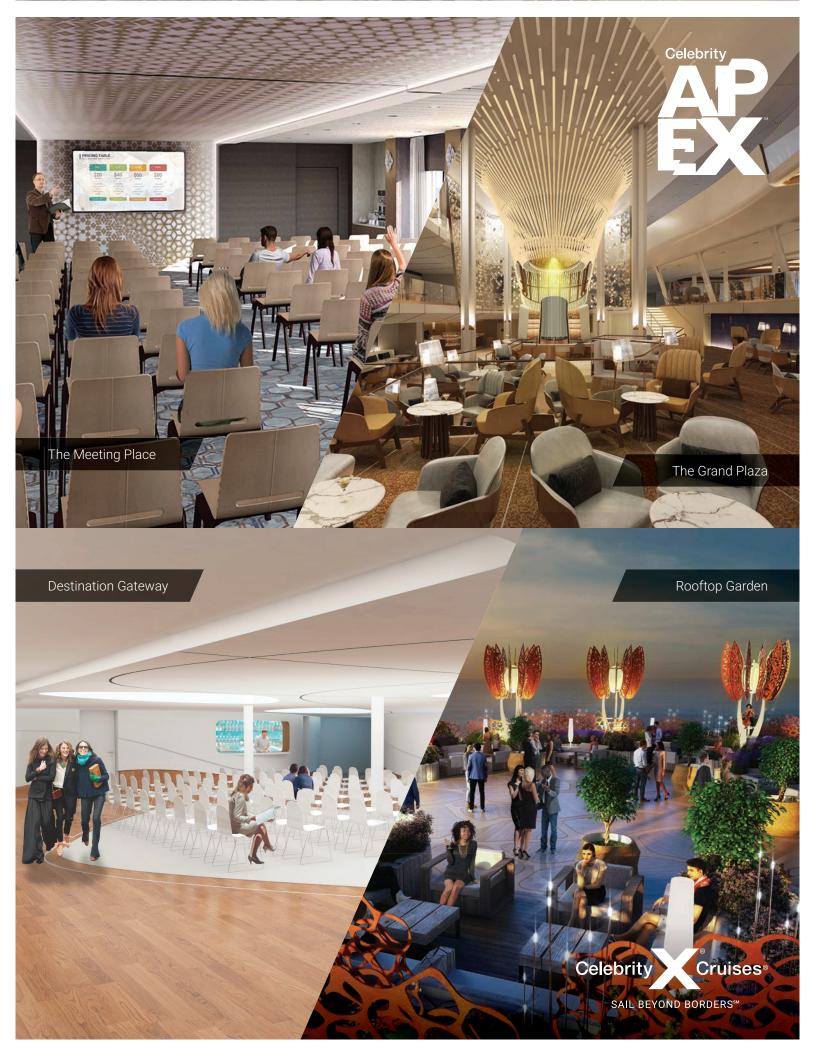

<sup>\*</sup> Celebrity Family Suite combines a Sky Suite with a Sunset Veranda, available seasonally. Sky Family Suite combines a Sky Suite with a Sunset Veranda, available seasonally.

All images of Celebrity Apex<sup>SM</sup>, Eden, Magic Carpet, Destination Gateway, and the Meeting Place are artistic renderings based on current development concepts, which are subject to change without notice. ©2019 Celebrity Cruises Inc. Ships' registry: Malta and Ecuador.

## EAT. DRINK. MEET.

- Globally inspired meals with locally sourced ingredients
- Menus by a Michelin-starred chef; meals prepared on board
- · Perfect pairings, plus bars and lounges for every mood
- Unexpected spaces like Eden and the Magic Carpet
- Meeting and presentation venues—standard AV included