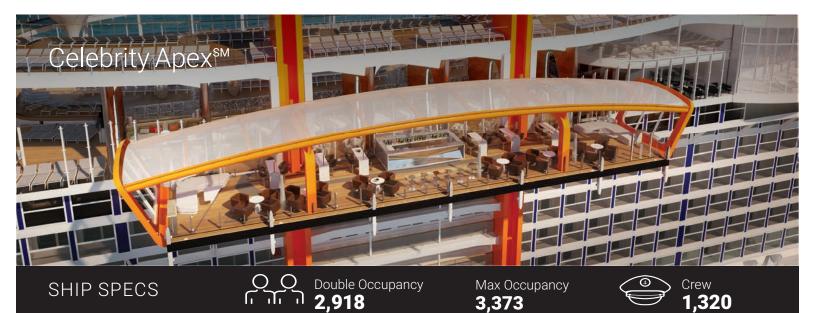

Guest Decks
14

Tonnage **129,500** 

Length 1,004 feet

Beam **128 feet**  Draft **27 feet**  Electric Current

110/220 AC

Ship's Registry **Malta** 

Ship Builder **STX France** 

Maiden Voyage
April 5, 2020

## Total Staterooms

1,467

Verandas **81%** 

Ocean View **10%** 