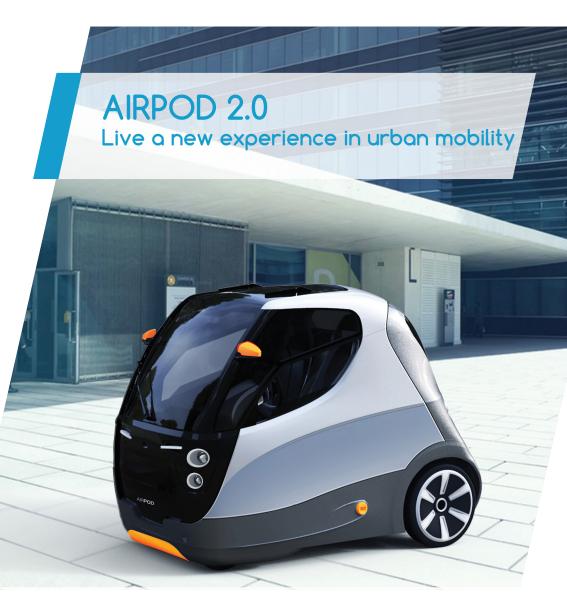

## Live a new experience in urban mobility

With our disruptive high tech compressed air-based engine, AIRPOD 2.0 reaches a maximum speed of 80km/h and can stay on track for up to 100 km. With the zero turning radius of AIRPOD 2.0, you can be the nimblest driver of the city and whirl into the spot. Comfortably conditioned for two people, AIRPOD 2.0 offers you the best solution for your daily commuting and our environment.