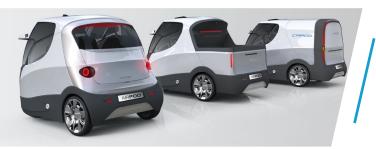

## AirPod 2.0 Range

You can tailor your AIRPOD 2.0 into three variants: classic, pickup and cargo. Each variant intended to cover any need for professional use to daily activities.