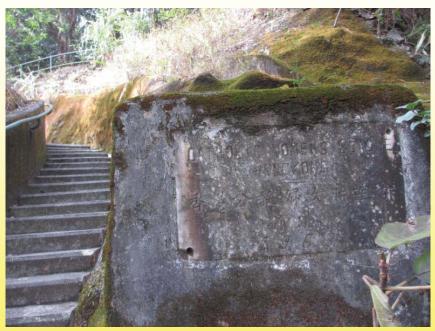

# Serial No. N245

行人橋紀念碑 Commemorative Tablet adjacent to the Footbridge

新界沙田馬鞍山礦場 礦務居地構築物 Site Structures at Mining Settlement, Ma On Shan Iron Mine, Sha Tin, N.T.

行人橋紀念碑 Commemorative Tablet adjacent to the Footbridge