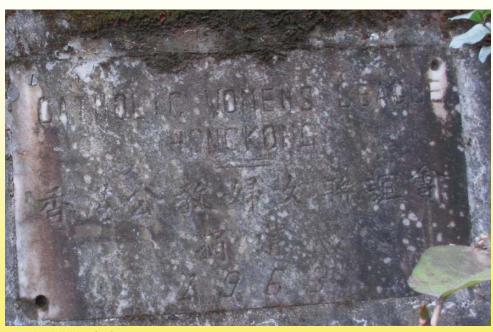

# Serial No. N245

行人橋紀念碑 Commemorative Tablet adjacent to the Footbridge

新界沙田馬鞍山礦場 礦務居地構築物 Site Structures at Mining Settlement, Ma On Shan Iron Mine, Sha Tin, N.T.

行人橋紀念碑 Commemorative Tablet adjacent to the Footbridge