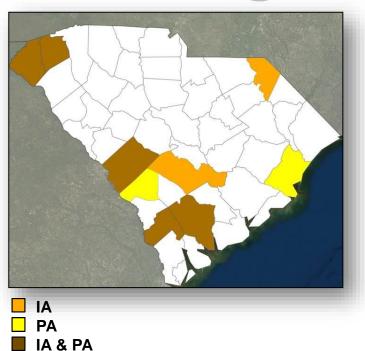

## **Declaration Request**

**FEMA** 

**Declaration:** Major Disaster – South Carolina

Requested: Apr 18, 2020

**Incident:** Severe storms, tornadoes, and straight-line winds

Incident Period: Apr 12-13, 2020

Includes:

• IA Only: 2 counties

PA Only: Including direct Federal assistance for 2

counties

• IA & PA: 5 counties

Hazard Mitigation: Statewide