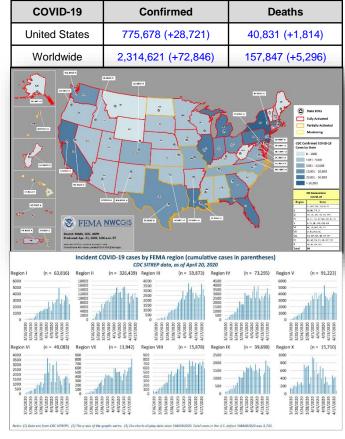

# COVID-19 Update

<u>Situation:</u> FEMA, HHS, and federal partners are working with state, local, tribe, and territorial governments to execute a whole-of-America response to the COVID-19 pandemic. The federal government is coordinating the deployment of PPE and ventilators from multiple sources including SNS, donations, and vendor procurements. The President released Guidelines for Opening American Up Again and the Federal Government is continuing to work with governors across the country to ensure they have the equipment, supplies, and testing resources they need to reopen safely and responsibly.

- FEMA NRCC remains at Level I in unified effort with HHS SOC; all FEMA RRCCs activated
- FEMA IMAT-A teams deployed to 27 states/territories; LNOs deployed to 37 states/territories
- 56 major disaster declarations approved; All State / Territory EOCs activated
- 33,357 (+17) FEMA, DOD, HHS, and CDC personnel deployed/activated in support of COVID-19 response

### Lab Diagnostics

Association of Public Health Labs releasing a technical fact sheet on Abbott ID Now to state public health labs

#### Community Based Testing Sites

105,812 (+3,313) individuals tested at CBTS locations since March 23

#### Supply Chain Stabilization

 Project Airbridge activity: 67 flights complete; 47 flights scheduled; 114 total. Flight#67 landed in Chicago April 20; cargo is being assessed. Total masks received: 8.8M of 37M.

### Community Mitigation Measures

· Published guidance on Households Living in Close Quarters

### Health and Medical Lifeline

Healthcare Workforce Virtual Toolkit released April 20