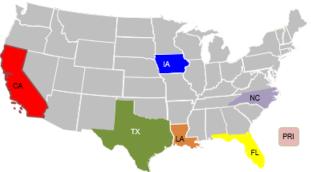

# **Direct Housing**

| DR      | IA<br>Declaration<br>Date | Program End<br>Date | Current # of<br>Households<br>in Direct<br>Housing |  |
|---------|---------------------------|---------------------|----------------------------------------------------|--|
|         | Date                      |                     | (Weekly<br>Change)                                 |  |
| 4421-IA | 3/23/2019                 | 9/23/2020           | 1 (0)                                              |  |
| 4407-CA | 11/12/2018                | 5/12/2020           | 354 (-4)                                           |  |
| 4399-FL | 10/11/2018                | 4/11/2020           | 356 (-12)                                          |  |
| 4393-NC | 9/14/2018                 | 3/14/2020           | 57 (-4)                                            |  |
| 4344-CA | 10/10/2017                | 7/10/2019           | 0 (0)                                              |  |
| 4339-PR | 9/20/2017                 | 9/20/2019           | 1 (0)                                              |  |
| 4332-TX | 8/25/2017                 | 8/25/2019           | 78 (-2)                                            |  |
| 4277-LA | 8/14/2016                 | 4/30/2019           | 2 (0)                                              |  |

States with Currently Occupied Units