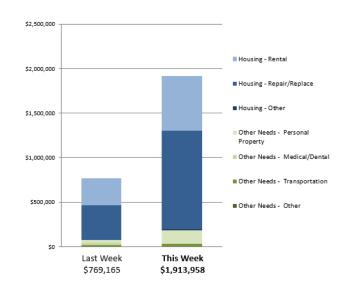

# Individual Assistance Activity

|                          | Individuals and Ho                        |                                       |                                  |                        |                    |  |
|--------------------------|-------------------------------------------|---------------------------------------|----------------------------------|------------------------|--------------------|--|
|                          |                                           | In Pas                                | st 7 Days                        | Cumulative             |                    |  |
|                          |                                           | Applicants<br>Approved                | Amount Approved                  | Applicants<br>Approved | Amount<br>Approved |  |
|                          | 4473-PR Decl                              | ared 01-16-2020                       | End Of Reg Period                | 05-31-2020             |                    |  |
|                          | Housing Assistance                        | 204                                   | \$788,204.86                     | 9,346                  | \$29,420,897.53    |  |
|                          | Other Needs Assistance                    | 17                                    | \$5,233,13                       | 3.531                  | \$1,626,642.88     |  |
| Open Registration Period | Total IHF                                 |                                       | 3,437.99                         |                        | 7.540.39           |  |
| Open Regionation i enou  | Average IHF                               |                                       | , 101.00                         | \$2.820                |                    |  |
|                          |                                           |                                       |                                  | HA                     | ONA                |  |
|                          | Total Max Grants                          |                                       |                                  | 144                    | 0                  |  |
|                          | 4476-TN Decl                              | ared 03-05-2020                       | End Of Reg Period                | 05-04-2020             |                    |  |
|                          | Housing Assistance                        | 121                                   | \$391,604.25                     | 566                    | \$1,461,614,48     |  |
|                          | Other Needs Assistance                    |                                       | \$113,992,12                     |                        | \$528,232,28       |  |
| Open Registration Period | Total IHF                                 |                                       | 5,596.37                         |                        | 9,846.76           |  |
| open regionation remod   | Average IHF                               |                                       |                                  | \$3,209                |                    |  |
|                          |                                           |                                       |                                  | HA                     | ONA                |  |
|                          | Total Max Grants                          |                                       |                                  | 3                      | 0                  |  |
|                          | 4519-OR Decl                              | ared 04-03-2020                       | End Of Reg Period                |                        |                    |  |
|                          | Housing Assistance                        |                                       | \$240,805.21                     |                        | \$298,471.80       |  |
|                          | Other Needs Assistance                    |                                       | \$27,908.10                      |                        | \$34,348.99        |  |
| Open Registration Period | Total IHF                                 |                                       | 3,713.31                         | \$332,820.79           |                    |  |
|                          | Average IHF                               |                                       |                                  | HA \$8                 | ,995<br>ONA        |  |
|                          | Total Max Grants                          |                                       |                                  | 0<br>0                 | ONA<br>0           |  |
|                          |                                           |                                       | F-4 04 P Pi-4                    |                        |                    |  |
|                          | Housing Assistance                        | ared 04-16-2020<br>22                 | End Of Reg Period<br>\$91.721.13 |                        | \$91,721,13        |  |
|                          | Other Needs Assistance                    |                                       | \$28.214.75                      |                        | \$28.214.75        |  |
|                          | Total IHF                                 |                                       | 0.935.88                         | \$119,935.88           |                    |  |
| Open Registration Period | Average IHF                               | \$110,000.00                          |                                  | \$5,452                |                    |  |
|                          |                                           |                                       |                                  | HA                     | ONA                |  |
|                          | Total Max Grants                          |                                       |                                  | 0                      | 0                  |  |
|                          | 40.0 1 6 110.0 6                          |                                       |                                  |                        |                    |  |
| Other IHP Active         | 12 Declarations IHP Programmatica         |                                       | \$215.142.05                     |                        |                    |  |
| Other IHP Active         | Housing Assistance Other Needs Assistance |                                       | \$215,142.05<br>\$11,131.96      |                        |                    |  |
|                          | Total IHF                                 |                                       | 5.274.01                         |                        |                    |  |
|                          | IOGITHE                                   | \$220                                 | ,217.01                          |                        |                    |  |
|                          | Total IHP Approved in Past Week           | , , , , , , , , , , , , , , , , , , , | 3.957.56                         |                        |                    |  |
|                          | i otal inn Approved in Past Week          | \$1,91                                | 3,307.06                         |                        |                    |  |

### IHP Approved per Category in the Past 2 Weeks - 4/6/2020 through 4/20/2020