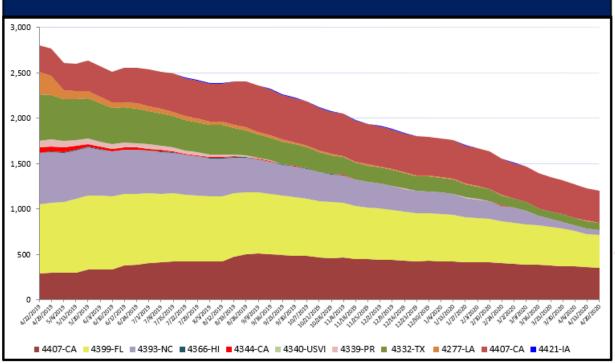

# **Direct Housing**

| DR      | IA<br>Declaration<br>Date | Program End<br>Date | Current # of<br>Households<br>in Direct<br>Housing |  |
|---------|---------------------------|---------------------|----------------------------------------------------|--|
|         | Date                      |                     | (Weekly<br>Change)                                 |  |
| 4421-IA | 3/23/2019                 | 9/23/2020           | 1 (0)                                              |  |
| 4407-CA | 11/12/2018                | 5/12/2020           | 354 (-4)                                           |  |
| 4399-FL | 10/11/2018                | 4/11/2020           | 356 (-12)                                          |  |
| 4393-NC | 9/14/2018                 | 3/14/2020           | 57 (-4)                                            |  |
| 4344-CA | 10/10/2017                | 7/10/2019           | 0 (0)                                              |  |
| 4339-PR | 9/20/2017                 | 9/20/2019           | 1 (0)                                              |  |
| 4332-TX | 8/25/2017                 | 8/25/2019           | 78 (-2)                                            |  |
| 4277-LA | 8/14/2016                 | 4/30/2019           | 2 (0)                                              |  |

States with Currently Occupied Units