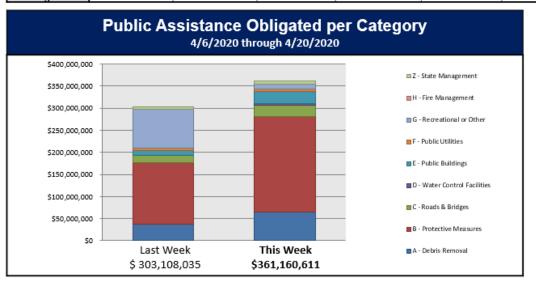

# Public Assistance Grant Program

|                            |                       | PA Project Worksheets Obligated in past week, as of 4/20/20 at 1500 EDT |                        |                                    |                         |                      |                              |     |                         |               |
|----------------------------|-----------------------|-------------------------------------------------------------------------|------------------------|------------------------------------|-------------------------|----------------------|------------------------------|-----|-------------------------|---------------|
|                            | Emerger               | ncy Work                                                                | Permanent Work         |                                    |                         |                      |                              |     |                         |               |
| PA Category                | A - Debris<br>Removal | B - Protective<br>Measures                                              | C - Roads &<br>Bridges | D - Water<br>Control<br>Facilities | E - Public<br>Buildings | F - Public Utilities | G - Recreational<br>or Other |     | Z - State<br>Management | Total         |
| Number Of<br>PWs Obligated | 62                    | 113                                                                     | 263                    | 17                                 | 106                     | 52                   | 85                           | 0   | 119                     | 817           |
| Federal Share<br>Obligated | \$64,299,109          | \$217,581,143                                                           | \$24,125,396           | \$4,324,673                        | \$27,804,902            | \$5,779,904          | \$10,297,831                 | \$0 | \$6,947,652             | \$361,160,611 |

### This weeks PA Highlights

- In 4485 TX
  - \$88 Million obligated for Category B Protective Measures
- In 4484 LA
  - \$57 Million obligated for Category B Protective Measures
- In 4399 FL
  - \$55 Million obligated for Category A Debris Removal