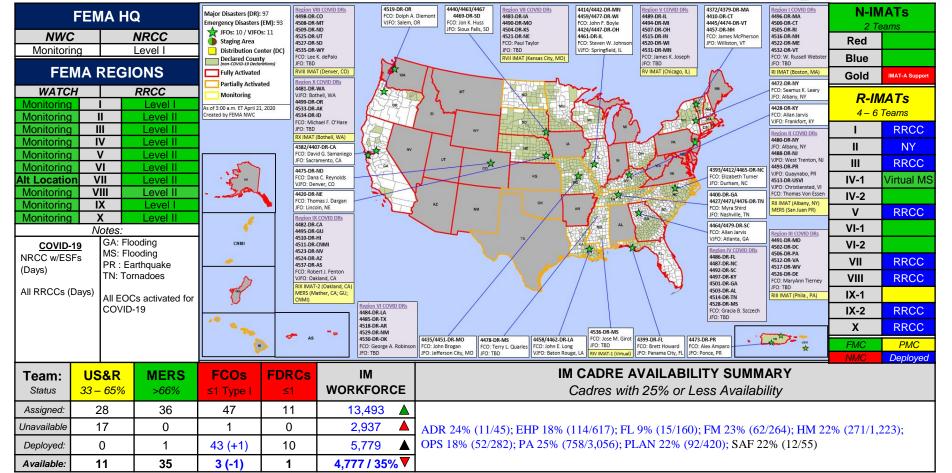

## FEMA Common Operating Picture

- FEMA NRCC remains at Level I in unified effort with HHS SOC; all FEMA RRCCs activated
- FEMA IMAT-A teams deployed to 27 states/territories; LNOs deployed to 37 states/territories
- 56 major disaster declarations approved; All State / Territory EOCs activated
- 33,357 (+17) FEMA, DOD, HHS, and CDC personnel deployed/activated in support of COVID-19 response