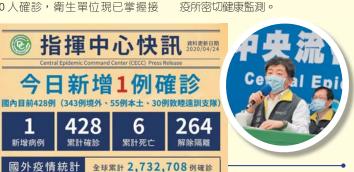

# 敦睦群聚案 持續調查活動足跡

記者黃德潔/臺北報導

中央流行疫情指揮中心宣布,國內昨日新增 1 例確診,為海軍敦睦遠航訓練支隊磐石艦成員,目前全臺累計 428 人確診。

# 磐石艦新增1例

疫情指揮中心指揮官陳時中指出,新增1例確診個案爲30多歲男性,爲敦睦艦隊(磐石軍艦)軍人。該個案4月18日至集中檢疫所隔離採檢,一採結果陰性,4月22日出現膜覺異常、流鼻水、鼻塞等症狀,23日再次採檢並後送就醫,24日確診。

陳時中(如右下小圖,記者黃德 潔攝)說,該群聚事件截至目前共 30人確診,衛生單位現已掌握接

確診病例數前5國家/地區

880,610例

213,024例 189,973例

185.023個

1.美國

2.西班牙

3.義大利

觸者共 1843 人,其中 530 人為居家隔離對象,已採檢 125 人,91 人為陰性,其餘檢驗中;1313 人為自主健康管理對象。指揮中心將持續針對個案公共場所活動足跡調查並公布上網(網址:https://bit.ly/2xyUgs3);再次提醒民衆,若會在相關時段及地點活動,應自主健康管理 14 天,外出時請配戴口罩,若有不適,請撥打 1922 防疫專線,就醫時主動告知活動暴露史。