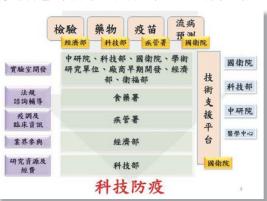

# 指揮中心設技術平台 催生疫苗藥物

記者黃德潔/臺北報導

中央流行疫情指揮中心昨日表示,為加速推動並鏈結預防、診斷、治療、追蹤等醫護產品之研發,指揮中心已建置「新型冠狀病毒篩檢及分析技術支援平台」(如圖,指揮中心提供),整合國內生物安全三級實驗室之專業能量,提供病毒液測試、仿檢體測試、檢體測試等單一窗口的多元服務。

國衛院副院長司徒惠康在記者會上說 明,該平台主要分為兩大部分,第1部 分為生物檢體資料庫平台。這部分指揮官陳時中2月6日就要求,希望有系統性全面性的蒐集機制,經召集全國感染科專家討論後,決議以血液檢體為主,截至目前為止,已蒐集74個血液檢體。

第2部分是整合全國可以操作活體病毒P3實驗室組織的資源平台。司徒惠康說,國衛院攜手包括中研院、臺大、長庚、成大等機構,整合出一個技術平台,4月7日官網上線,至今已收集20件申請案,包含疫苗發展、試劑開發、

藥物研發等需求,其中 也有國際合作的案子, 會交由研發組下的檢驗、 疫苗、藥物3個專責小 組進行技術評估,加速 審查和媒合。

依照「藥事法」相關 規定,廠商可提出緊急 公共衛生需求的醫療器 材專案製造申請,加速 國內研發且具有一定品 質效能的新型冠狀病毒 檢驗試劑上市。