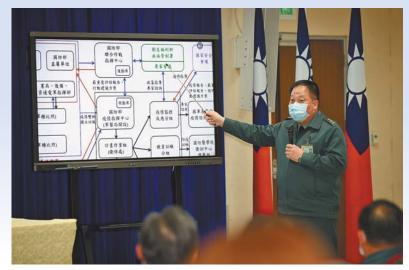

# 強化疫情管制、通報

(軍聞社記者陳彥樺臺北24日電)

國防部 24 日下午召開「海軍敦睦 支隊遠訓染疫專案調查進度說明」記 者會,使外界了解「海軍敦睦支隊遠 訓染疫案」調查進度,以及國軍防疫 相關作為,國防部副部長張哲平上 將、副參謀總長執行官徐衍璞上將及 軍醫局局長陳建同中將等人,針對相 關調查進度提出說明。

徐執行官表示,國防部本著聯合作 戰的精神,將加強國防部的疫情指揮 中心、聯合作戰指揮中心與 CDC 三 者鏈結,以發揮最大的疫情管制、通 報功能。

徐執行官指出,三軍總醫院、國防 醫學院所屬教授和醫師,也將共同參 加 CDC 疾病管制專家會議,研討國 軍最適切的防疫方案。另外,也將 請 CDC 專家學者,對於國軍基層軍 醫官,實施防疫的講習和教育訓練,

以提升防疫方面的專業知識。

徐執行官強調,在敦睦支隊染疫之 後,國防部要求艦艇單位完成分艙、 分流管制,並打破原本建制,在各艙 當中配屬不同部門人員作業,以預 防在疫情發生時,不至影響各項戰 備運作。同時,在每艘作戰艦艇上, 也都設立單獨隔離艙房,以防止疫情

此外,徐執行官表示,行政院副院 長陳其邁 24 日也激請國防部長嚴德 發、衛福部長陳時中,以及專家會議 召集人張上淳等人,特別召開跨部會 會議,共同研討如何策進國軍未來防 疫作爲。

徐執行官指出,下週起,國防部將 推動疫情通報系統,使各層級單位可 透過軍網、軍線、民用電話以及傳真 等多元手段,統一向國防部疫情中心 進行通報,以利疫情掌握。

會 副參謀總長執行官徐衍璞上將說明國防部疫情指揮中心架構與運作機制。