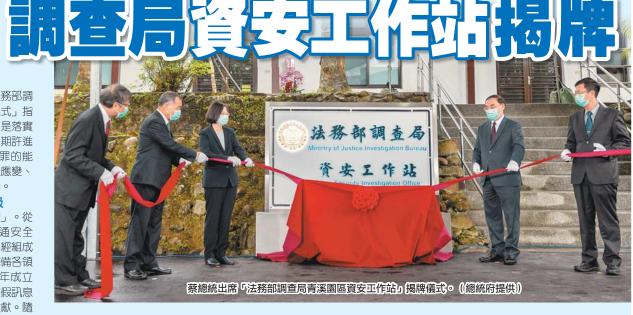

# 記者郭曉蓓/臺北報導

蔡英文總統昨日上午出席「法務部調查局靑溪園區資安工作站揭牌儀式」指出,調查局資安工作站的揭牌,是落實國家資通安全戰略的重要環節,期許進一步強化政府打擊各類網路犯罪的能力,落實資安「早期預警、緊急應變、持續維運」,維護臺灣民主自由。

# 由「假訊息防制中心」升級

蔡總統強調,「資安就是國安」。從 前年開始,國安會、行政院資通安全 處、國家通訊暨網際安全中心已經組成 緊密的「資安鐵三角」,逐漸完備各領 域的資安防護機制。調查局去年成立 「假訊息防制中心」,屢屢破獲假訊息 源頭,及時澄清,爲防疫帶來貢獻。隨 著「假訊息防制中心」升級成資安工作 站,政府打擊各類網路犯罪的能力將會 進一步強化。

# 蔡總統期許全力以赴 精進專業

蔡總統說,資安工作站的調查官都是 學有專精的新生代,也都經歷過重要 考驗才脫穎而出。她提出2個期許, 第1,「請全力以赴,依法緝查網路犯 罪」;特別是在防疫的非常時期,一定 要上緊發條,快速反應,絕不能放任假 訊息對人民的健康、社會經濟的穩定造

成傷害。第2,「請持續精進專業,跟 上科技發展尖端」。蔡總統指出,網路 世界資訊龐大、變化快速,務必要自我 要求,強化對網路犯罪的偵防、蒐證及 鑑識等能力。

蔡總統勉勵包括檢調、國安單位在內,所有投入資安工作的政府同仁,在嚴守行政中立前提下,落實資安問題的「早期預警、緊急應變、持續維運」,就是在健全民主防禦機制,維護臺灣的民主自由。