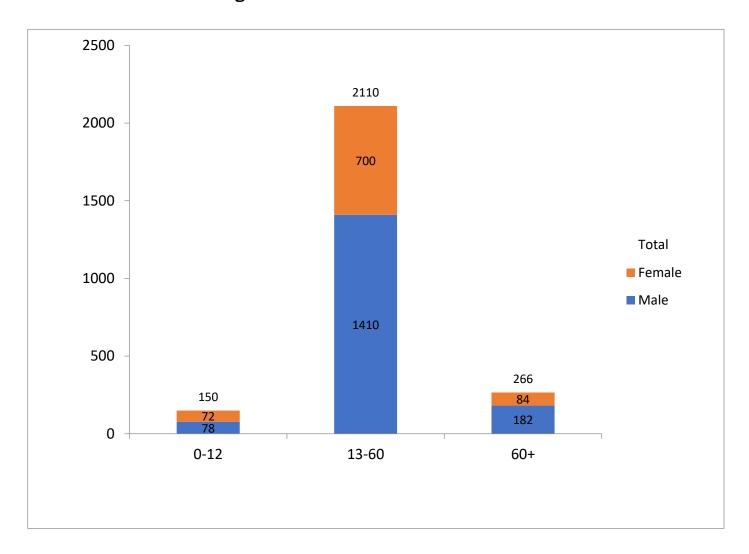

ur      | 29                 |                  | 29                    |
| 33       | Trichy         | 51                 |                  | 51                    |
| 34       | Tuticorin      | 27                 |                  | 27                    |
| 35       | Vellore        | 22                 |                  | 22                    |
| 36       | Villupuram     | 50                 | 1                | 51                    |
| 37       | Virudhunagar   | 32                 |                  | 32                    |
|          | Total          | 2,323              | 203              | 2,526                 |

<sup>\*</sup> Note: Figures are reconciled to the respective districts based on detailed epidemiological investigation



## Age and Sex distribution till date



## **District Wise Discharge Details**

| S1. No | District        | No of Persons Discharged |
|--------|-----------------|--------------------------|
| 1      | Ariyalur        | 4                        |
| 2      | Chengalpattu    | 48                       |
| 3      | Chennai         | 222                      |
| 4      | Coimbatore      | 127                      |
| 5      | Cuddalore       | 26                       |
| 6      | Dindigul        | 71                       |
| 7      | Erode           | 69                       |
| 8      | Kallakurichi    | 3                        |
| 9      | Kancheepuram    | 9                        |
| 10     | Kanyakumari     | 10                       |
| 11     | Karur           | 42                       |
| 12     | Madurai         | 4