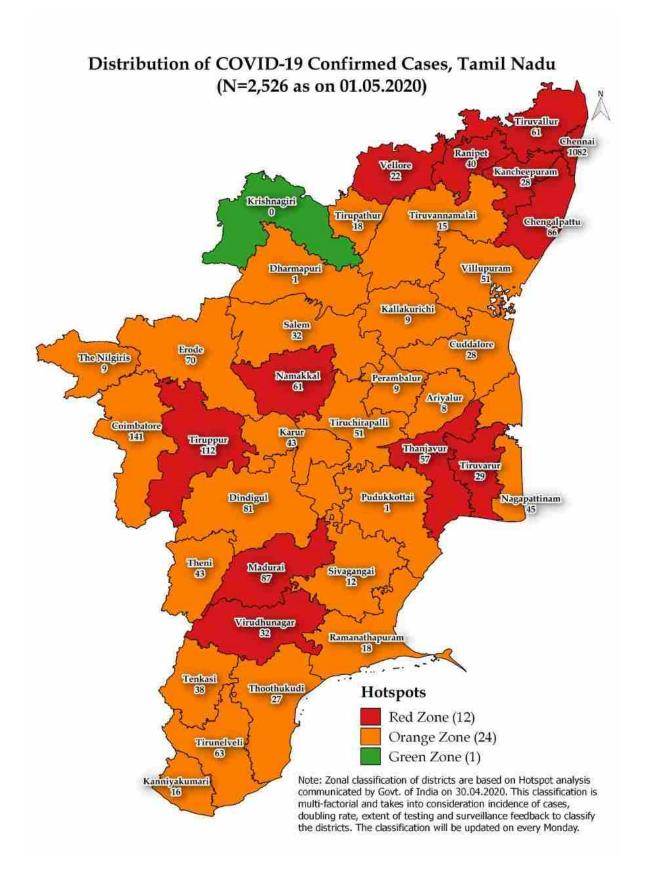

## District wise abstract of COVID-19 positive cases\*

| S.<br>No | District       | Till<br>30.04.2020 | On<br>01.05.2020 | Total cases till Date |
|----------|----------------|--------------------|------------------|-----------------------|
| 1        | Ariyalur       | 7                  | 1                | 8                     |
| 2        | Chengalpattu   | 78                 | 8                | 86                    |
| 3        | Chennai        | 906                | 176              | 1,082                 |
| 4        | Coimbatore     | 141                |                  | 141                   |
| 5        | Cuddalore      | 27                 | 1                | 28                    |
| 6        | Dharmapuri     | 1                  |                  | 1                     |
| 7        | Dindigul       | 80                 | 1                | 81                    |
| 8        | Erode          | 70                 |                  | 70                    |
| 9        | Kallakurichi   | 9                  |                  | 9                     |
| 10       | Kancheepuram   | 26                 | 2                | 28                    |
| 11       | Kanyakumari    | 16                 |                  | 16                    |
| 12       | Karur          | 42                 | 1                | 43                    |
| 13       | Krishnagiri    | 0                  |                  | 0                     |
| 14       | Madurai        | 84                 | 3                | 87                    |
| 15       | Nagapattinam   | 44                 | 1                | 45                    |
| 16       | Namakkal       | 61                 |                  | 61                    |
| 17       | Nilgiris       | 9                  |                  | 9                     |
| 18       | Perambalur     | 9                  |                  | 9                     |
| 19       | Pudukottai     | 1                  |                  | 1                     |
| 20       | Ramnad         | 18                 |                  | 18                    |
| 21       | Ranipet        | 40                 |                  | 40                    |
| 22       | Salem          | 32                 |                  | 32                    |
| 23       | Sivagangai     | 12                 |                  | 12                    |
| 24       | Tenkasi        | 38                 |                  | 38                    |
| 25       | Thanjavur      | 55                 | 2                | 57                    |
| 26       | Theni          | 43                 |                  | 43                    |
| 27       | Tirunelveli    | 63                 |                  | 63                    |
| 28       | Tirupathur     | 18                 |                  | 18                    |
| 29       | Tiruppur       | 112                |                  | 112                   |
| 30       | Tiruvallur     | 55                 | 6                | 61                    |
| 31       | Tiruvannamalai | 15                 |                  | 15                    |
| 32       | Tiruvarur      | 29                 |                  | 29                    |
| 33       | Trichy         | 51                 |                  | 51                    |
| 34       | Tuticorin      | 27                 |                  | 27                    |
| 35       | Vellore        | 22                 |                  | 22                    |
| 36       | Villupuram     | 50                 | 1                | 51                    |
| 37       | Virudhunagar   | 32                 |                  | 32                    |
|          | Total          | 2,323              | 203              | 2,526                 |