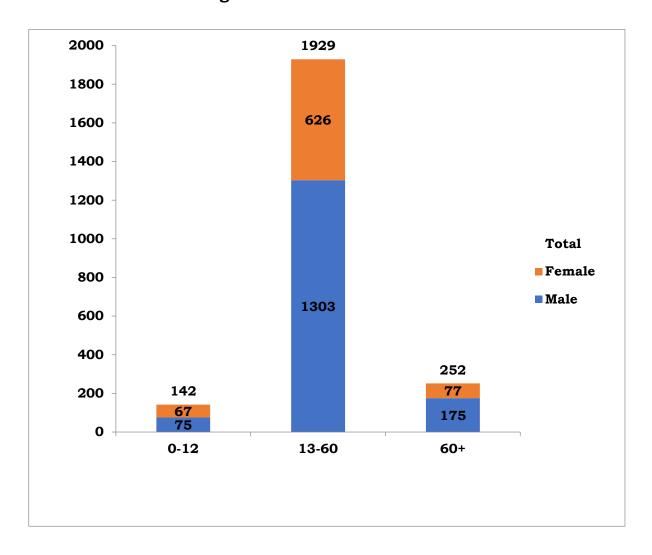

| 15                    |
| 32    | Tiruvarur      | 29              |               | 29                    |
| 33    | Trichy         | 51              |               | 51                    |
| 34    | Tuticorin      | 27              |               | 27                    |
| 35    | Vellore        | 22              |               | 22                    |
| 36    | Villupuram     | 50              |               | 50                    |
| 37    | Virudhunagar   | 32              |               | 32                    |
|       | Total          | 2,162           | 161           | 2323                  |

<sup>\*</sup> Note: Figures are reconciled to the respective districts based on detailed epidemiological investigation



#### Age and Sex distribution till date



#### **District Wise Discharge Details**

| S1. No | District        | No of Persons Discharged |
|--------|-----------------|--------------------------|
| 1      | Ariyalur        | 4                        |
| 2      | Chengalpattu    | 48                       |
| 3      | Chennai         | 214                      |
| 4      | Coimbatore      | 125                      |
| 5      | Cuddalore       | 21                       |
| 6      | Dindigul        | 71                       |
| 7      | Erode           | 69                       |
| 8      | Kallakurichi    | 3                        |
| 9      | Kancheepuram    | 9                        |
| 10     | Kanyakumari     | 10                       |
| 11     | Karur           | 41                       |
| 12     | Madurai         |