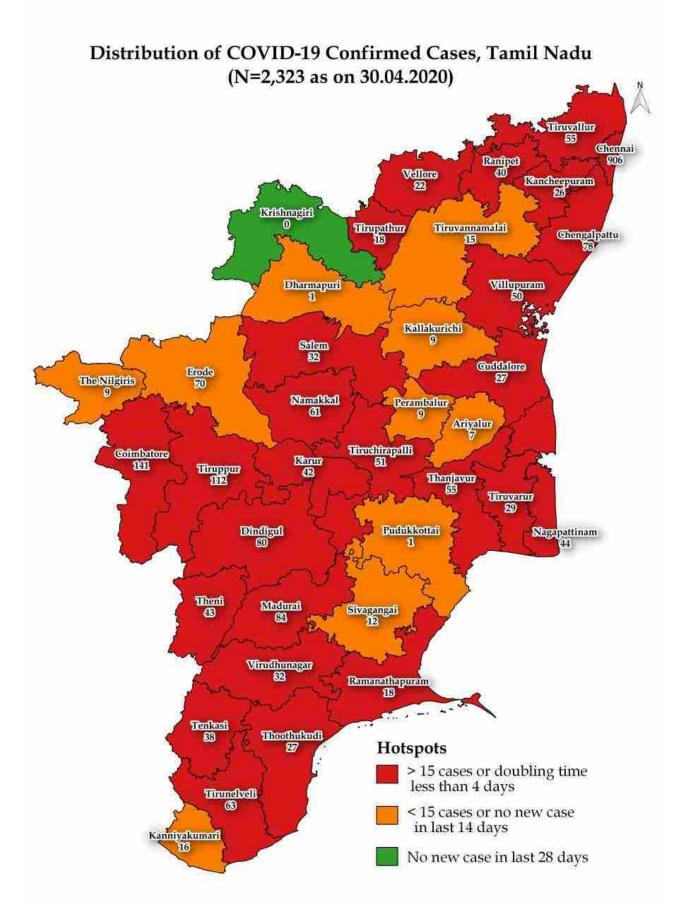

#### District wise abstract of COVID-19 positive cases\*

| S. No | District       | Till 29.04.2020 | On 30.04.2020 | Total cases till Date |
|-------|----------------|-----------------|---------------|-----------------------|
| 1     | Ariyalur       | 6               | 1             | 7                     |
| 2     | Chengalpattu   | 73              | 5             | 78                    |
| 3     | Chennai        | 768             | 138           | 906                   |
| 4     | Coimbatore     | 141             |               | 141                   |
| 5     | Cuddalore      | 26              | 1             | 27                    |
| 6     | Dharmapuri     | 1               |               | 1                     |
| 7     | Dindigul       | 80              |               | 80                    |
| 8     | Erode          | 70              |               | 70                    |
| 9     | Kallakurichi   | 9               |               | 9                     |
| 10    | Kancheepuram   | 23              | 3             | 26                    |
| 11    | Kanyakumari    | 16              |               | 16                    |
| 12    | Karur          | 42              |               | 42                    |
| 13    | Krishnagiri    | 0               |               | 0                     |
| 14    | Madurai        | 79              | 5             | 84                    |
| 15    | Nagapattinam   | 44              |               | 44                    |
| 16    | Namakkal       | 61              |               | 61                    |
| 17    | Nilgiris       | 9               |               | 9                     |
| 18    | Perambalur     | 7               | 2             | 9                     |
| 19    | Pudukottai     | 1               |               | 1                     |
| 20    | Ramnad         | 15              | 3             | 18                    |
| 21    | Ranipet        | 39              | 1             | 40                    |
| 22    | Salem          | 31              | 1             | 32                    |
| 23    | Sivagangai     | 12              |               | 12                    |
| 24    | Tenkasi        | 38              |               | 38                    |
| 25    | Thanjavur      | 55              |               | 55                    |
| 26    | Theni          | 43              |               | 43                    |
| 27    | Tirunelveli    | 63              |               | 63                    |
| 28    | Tirupathur     | 18              |               | 18                    |
| 29    | Tiruppur       | 112             |               | 112                   |
| 30    | Tiruvallur     | 54              | 1             | 55                    |
| 31    | Tiruvannamalai | 15              |               | 15                    |
| 32    | Tiruvarur      | 29              |               | 29                    |
| 33    | Trichy         | 51              |               | 51                    |
| 34    | Tuticorin      | 27              |               | 27                    |
| 35    | Vellore        | 22              |               | 22                    |
| 36    | Villupuram     | 50              |               | 50                    |
| 37    | Virudhunagar   | 32              |               | 32                    |
|       | Total          | 2,162           | 161           | 2323                  |

<sup>\*</sup> Note: Figures are reconciled to the respective districts based on detailed epidemiological investigation