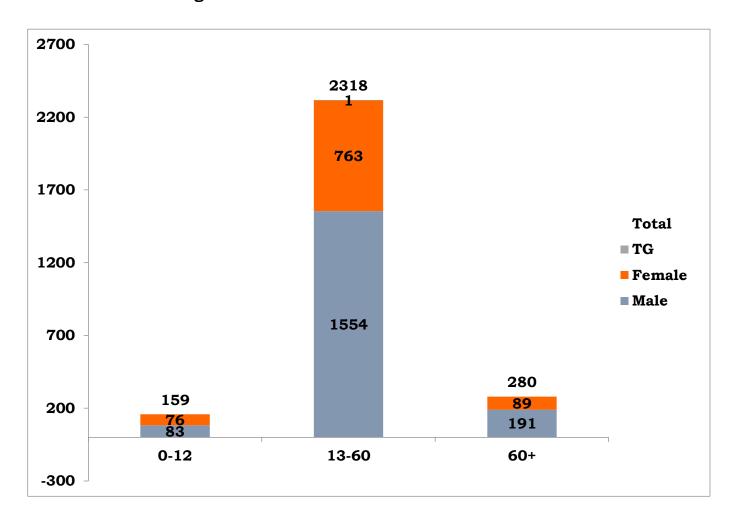

ur      | 29              |               | 29                          |
| 33       | Trichy         | 51              |               | 51                          |
| 34       | Tuticorin      | 27              |               | 27                          |
| 35       | Vellore        | 22              |               | 22                          |
| 36       | Villupuram     | 51              | 2             | 53                          |
| 37       | Virudhunagar   | 32              |               | 32                          |
|          | Total          | 2,526           | 231           | 2,757                       |

<sup>\*</sup> Note: Figures are reconciled to the respective districts based on detailed epidemiological investigation



## Age and Sex distribution till date



## **District Wise Discharge Details**

| S1.<br>No | District        | No of Persons Discharged |
|-----------|-----------------|--------------------------|
| 1         | Ariyalur        | 6                        |
| 2         | Chengalpattu    | 48                       |
| 3         | Chennai         | 223                      |
| 4         | Coimbatore      | 127                      |
| 5         | Cuddalore       | 26                       |
| 6         | Dindigul        | 72                       |
| 7         | Erode           | 69                       |
| 8         | Kallakurichi    | 3                        |
| 9         | Kancheepuram    | 9                        |
| 10        | Kanyakumari     | 10                       |
| 11        | Karur           | 42