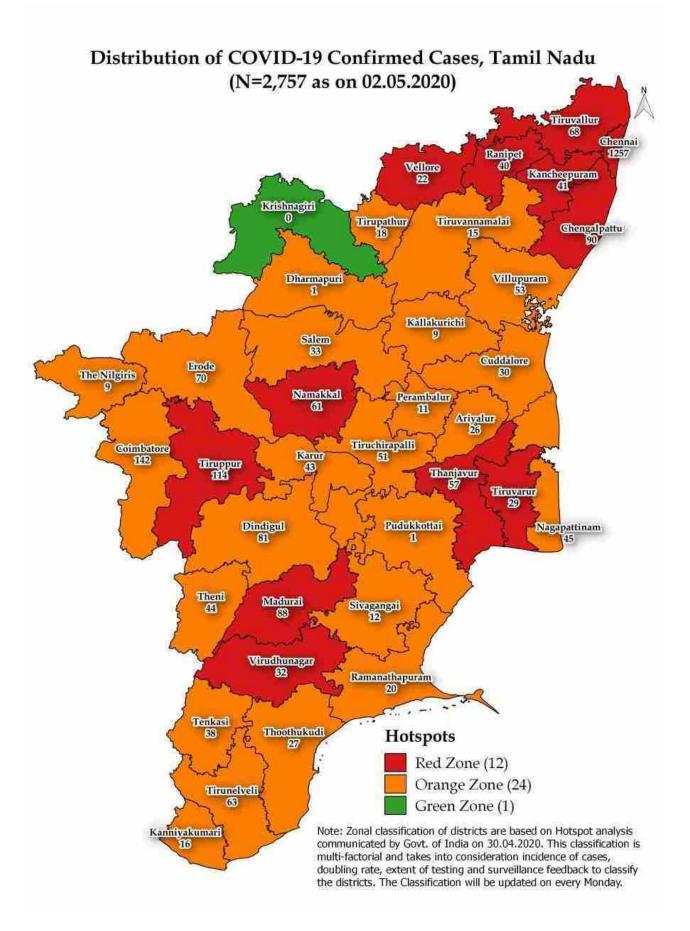

## District wise abstract of COVID-19 positive cases\*

| S.<br>No | District       | Till 01.05.2020 | On 02.05.2020 | Total<br>cases<br>till Date |
|----------|----------------|-----------------|---------------|-----------------------------|
| 1        | Ariyalur       | 8               | 18            | 26                          |
| 2        | Chengalpattu   | 85              | 5             | 90                          |
| 3        | Chennai        | 1,083           | 174           | 1257                        |
| 4        | Coimbatore     | 141             | 1             | 142                         |
| 5        | Cuddalore      | 28              | 2             | 30                          |
| 6        | Dharmapuri     | 1               |               | 1                           |
| 7        | Dindigul       | 81              |               | 81                          |
| 8        | Erode          | 70              |               | 70                          |
| 9        | Kallakurichi   | 9               |               | 9                           |
| 10       | Kancheepuram   | 28              | 13            | 41                          |
| 11       | Kanyakumari    | 16              |               | 16                          |
| 12       | Karur          | 43              |               | 43                          |
| 13       | Krishnagiri    | 0               |               | 0                           |
| 14       | Madurai        | 87              | 1             | 88                          |
| 15       | Nagapattinam   | 45              |               | 45                          |
| 16       | Namakkal       | 61              |               | 61                          |
| 17       | Nilgiris       | 9               |               | 9                           |
| 18       | Perambalur     | 9               | 2             | 11                          |
| 19       | Pudukottai     | 1               |               | 1                           |
| 20       | Ramnad         | 18              | 2             | 20                          |
| 21       | Ranipet        | 40              |               | 40                          |
| 22       | Salem          | 32              | 1             | 33                          |
| 23       | Sivagangai     | 12              |               | 12                          |
| 24       | Tenkasi        | 38              |               | 38                          |
| 25       | Thanjavur      | 57              |               | 57                          |
| 26       | Theni          | 43              | 1             | 44                          |
| 27       | Tirunelveli    | 63              |               | 63                          |
| 28       | Tirupathur     | 18              |               | 18                          |
| 29       | Tiruppur       | 112             | 2             | 114                         |
| 30       | Tiruvallur     | 61              | 7             | 68                          |
| 31       | Tiruvannamalai | 15              |               | 15                          |
| 32       | Tiruvarur      | 29              |               | 29                          |
| 33       | Trichy         | 51              |               | 51                          |
| 34       | Tuticorin      | 27              |               | 27                          |
| 35       | Vellore        | 22              |               | 22                          |
| 36       | Villupuram     | 51              | 2             | 53                          |
| 37       | Virudhunagar   | 32              |               | 32                          |
|          | Total          | 2,526           | 231           | 2,757                       |