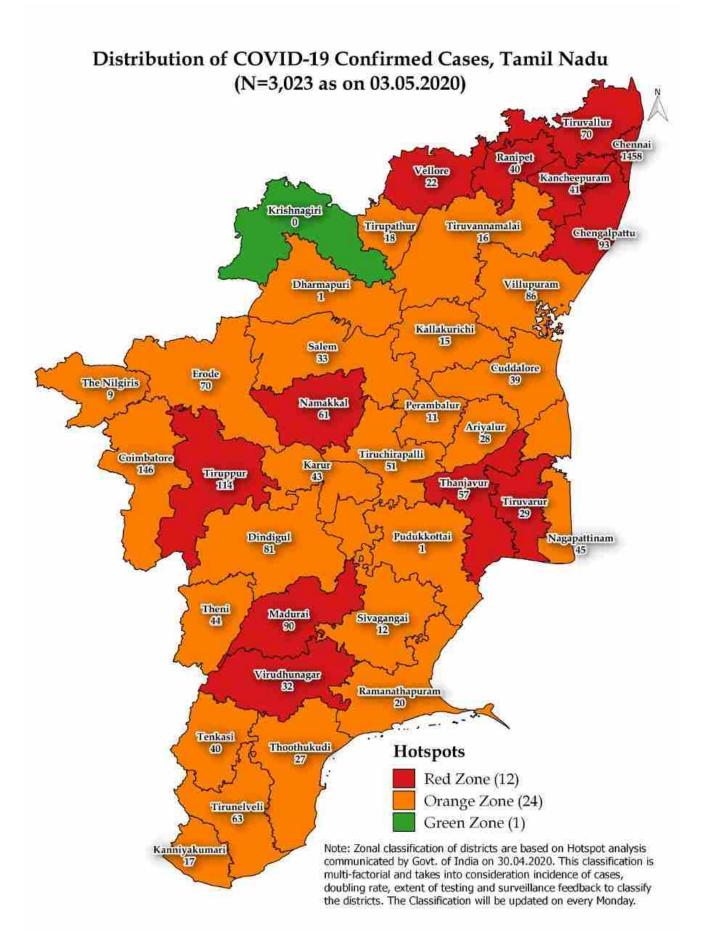

## District wise abstract of COVID-19 positive cases\*

| S.<br>No              | District       | Till 02.05.2020 | On 03.05.2020 | Total cases<br>till Date |
|-----------------------|----------------|-----------------|---------------|--------------------------|
| 1                     | Ariyalur       | 26              | 2             | 28                       |
| 2                     | Chengalpattu   | 92              | 1             | 93                       |
| 3                     | Chennai        | 1,255           | 203           | 1,458                    |
| 4                     | Coimbatore     | 142             | 4             | 146                      |
| 5                     | Cuddalore      | 30              | 9             | 39                       |
| 6                     | Dharmapuri     | 1               |               | 1                        |
| 7                     | Dindigul       | 81              |               | 81                       |
| 8                     | Erode          | 70              |               | 70                       |
| 9                     | Kallakurichi   | 9               | 6             | 15                       |
| 10                    | Kancheepuram   | 41              |               | 41                       |
| 11                    | Kanyakumari    | 16              | 1             | 17                       |
| 12                    | Karur          | 43              |               | 43                       |
| 13                    | Krishnagiri    | 0               |               | 0                        |
| 14                    | Madurai        | 88              | 2             | 90                       |
| 15                    | Nagapattinam   | 45              |               | 45                       |
| 16                    | Namakkal       | 61              |               | 61                       |
| 17                    | Nilgiris       | 9               |               | 9                        |
| 18                    | Perambalur     | 11              |               | 11                       |
| 19                    | Pudukottai     | 1               |               | 1                        |
| 20                    | Ramnad         | 20              |               | 20                       |
| 21                    | Ranipet        | 40              |               | 40                       |
| 22                    | Salem          | 33              |               | 33                       |
| 23                    | Sivagangai     | 12              |               | 12                       |
| 24                    | Tenkasi        | 38              | 2             | 40                       |
| 25                    | Thanjavur      | 57              |               | 57                       |
| 26                    | Theni          | 44              |               | 44                       |
| 27                    | Tirunelveli    | 63              |               | 63                       |
| 28                    | Tirupathur     | 18              |               | 18                       |
| 29                    | Tiruppur       | 114             |               | 114                      |
| 30                    | Tiruvallur     | 68              | 2             | 70                       |
| 31                    | Tiruvannamalai | 15              | 1             | 16                       |
| 32                    | Tiruvarur      | 29              |               | 29                       |
| 33                    | Trichy         | 51              |               | 51                       |
| 34                    | Tuticorin      | 27              |               | 27                       |
| 35                    | Vellore        | 22              |               | 22                       |
| 36                    | Villupuram     | 53              | 33            | 86                       |
| 37                    | Virudhunagar   | 32              |               | 32                       |
| Total 2,757 266 3,023 |                |                 |               |                          |