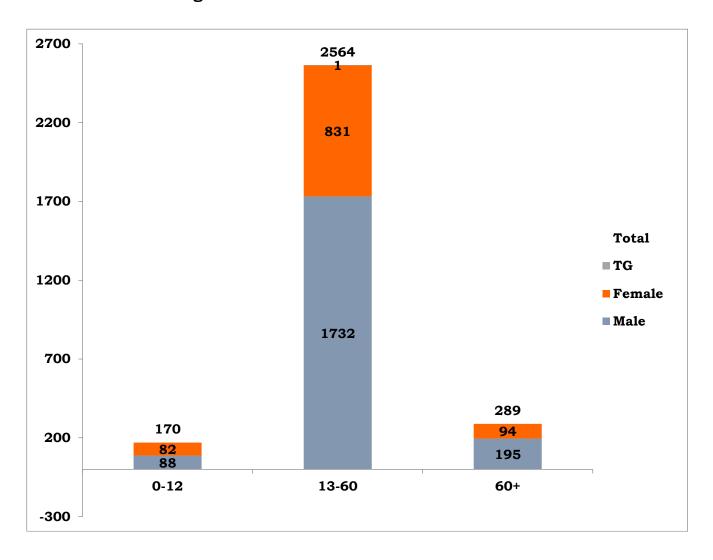

|
| 33                    | Trichy         | 51              |               | 51                       |
| 34                    | Tuticorin      | 27              |               | 27                       |
| 35                    | Vellore        | 22              |               | 22                       |
| 36                    | Villupuram     | 53              | 33            | 86                       |
| 37                    | Virudhunagar   | 32              |               | 32                       |
| Total 2,757 266 3,023 |                |                 |               |                          |

<sup>\*</sup> Note: Figures are reconciled to the respective districts based on detailed epidemiological investigation



## Age and Sex distribution till date



#### Tamil Nadu COVID 19 - District Wise Case Details

| S1. No | District        | Total positive cases | Discharged | Active cases           | Death |
|--------|-----------------|----------------------|------------|------------------------|-------|
| 1      | Ariyalur        | 28                   | 6          | 22                     |       |
| 2      | Chengalpattu    | 93                   | 48         | <b>42</b> <sup>#</sup> | 2     |
| 3      | Chennai         | 1458                 | 250        | 1190*                  | 17    |
| 4      | Coimbatore      | 146                  | 133        | 11*                    | 1     |
| 5      | Cuddalore       | 39                   | 26         | 13                     |       |
| 6      | Dharmapuri      | 1                    | 0