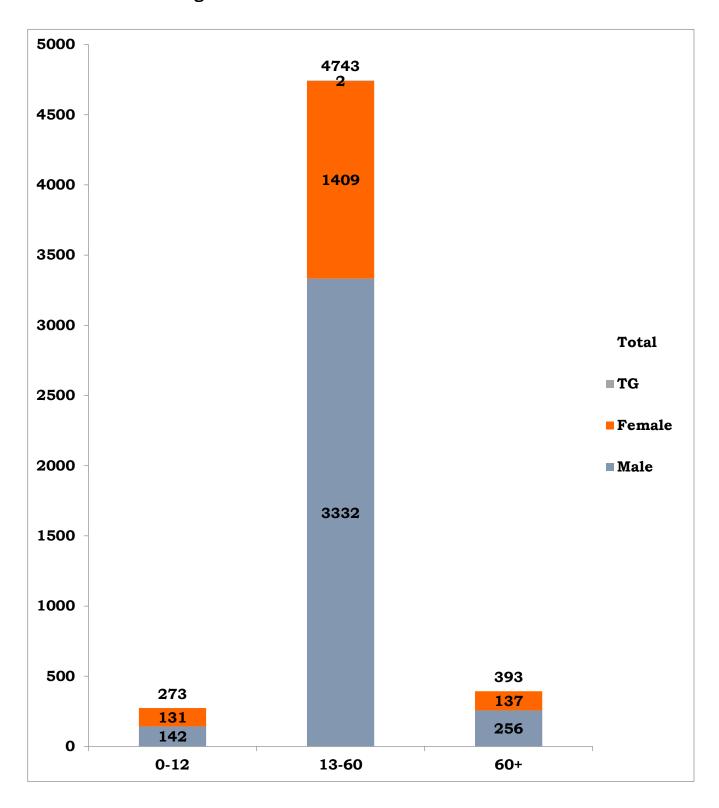

| 30                    |
| 32    | Tirunelveli     | 65              | 3             | 68                    |
| 33    | Tiruppur        | 114             | 0             | 114                   |
| 34    | Trichy          | 57              | 5             | 62                    |
| 35    | Vellore         | 28              | 1             | 29                    |
| 36    | Villupuram      | 160             | 45            | 205                   |
| 37    | Virudhunagar    | 35              | 0             | 35                    |
|       | Grand Total     | 4829            | 580           | 5409                  |

<sup>\*</sup> Note: Figures are reconciled to the respective districts based on detailed epidemiological investigation

# Age and Sex distribution till date



# Tamil Nadu COVID 19 - District Wise Case Details

| S1.<br>No                        | District        | Total<br>Positive<br>Cases | Discharged | Active<br>Cases | Death |  |
|----------------------------------|-----------------|----------------------------|------------|-----------------|-------|--|
| 1                                | Ariyalur        | 246                        | 6          | 240             |       |  |
| 2                                | Chengalpattu    | 158                        | 49         | 106             | 2#    |  |
| 3                                | Chennai         | 2644                       | 339        | 2281            | 23*   |  |
| 4                                | Coimbatore      | 146                        | 140        | 4               | 1