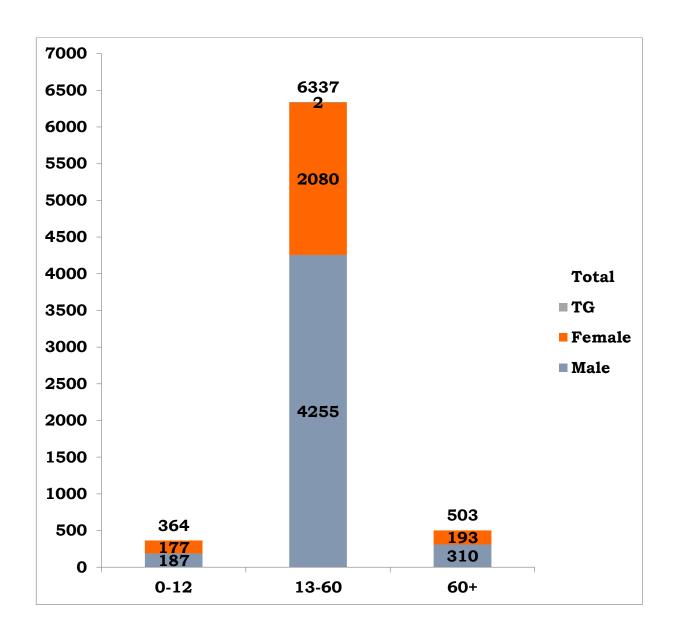

| 30                    |
| 32    | Tirunelveli     | 80              | 10            | 90                    |
| 33    | Tiruppur        | 114             |               | 114                   |
| 34    | Trichy          | 65              |               | 65                    |
| 35    | Vellore         | 29              | 3             | 32                    |
| 36    | Villupuram      | 293             | 6             | 299                   |
| 37    | Virudhunagar    | 37              | 2             | 39                    |
|       | Grand Total     | 6,535           | 669           | 7,204                 |

<sup>\*</sup> Note: Figures are reconciled to the respective districts based on detailed epidemiological investigation

## Age and Sex distribution till date



## Tamil Nadu COVID 19 - District Wise Case Details

| S1.<br>No | District        | Total<br>Positive<br>Cases | Discharged | Active<br>Cases | Death |
|-----------|-----------------|----------------------------|------------|-----------------|-------|
| 1         | Ariyalur        | 275                        | 6          | 269             |       |
| 2         | Chengalpattu    | 267                        | 56         | 206             | 4#    |
| 3         | Chennai         | 3,839                      | 639        | 3,171           | 28*   |
| 4         | Coimbatore      | 146                        | 140        | 4               | 1*    |
| 5         | Cuddalore       | 395                        | 27         | 368             |       |
| 6         | Dharmapuri      | 4