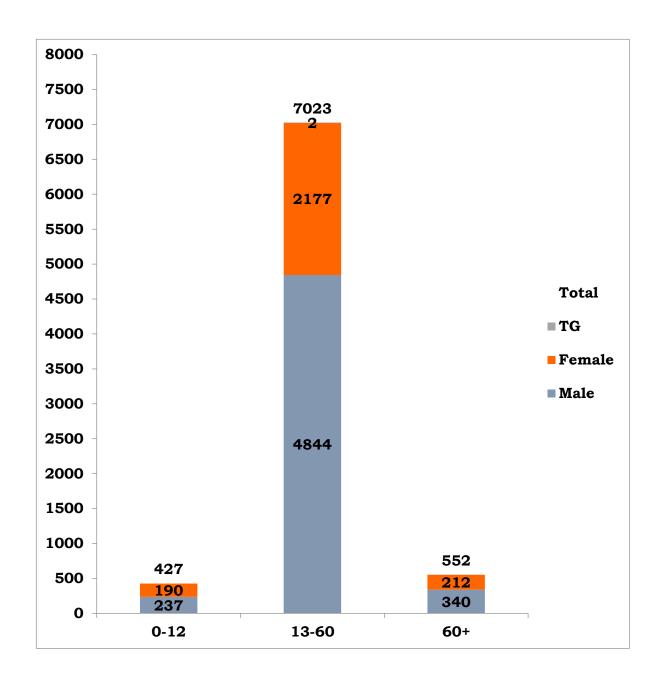

|
| 32    | Tirunelveli     | 90              |               | 90                       |
| 33    | Tiruppur        | 114             |               | 114                      |
| 34    | Trichy          | 65              |               | 65                       |
| 35    | Vellore         | 32              | 1             | 33                       |
| 36    | Villupuram      | 298             |               | 298                      |
| 37    | Virudhunagar    | 39              | 1             | 40                       |
| Total | Grand           | 7,204           | 798           | 8,002                    |

<sup>\*</sup> Note: Figures are reconciled to the respective districts based on detailed epidemiological investigation

## Age and Sex distribution till date



## Tamil Nadu COVID 19 - District Wise Case Details

| S1.<br>No | District        | Total<br>Positive<br>Cases | Discharged | Active<br>Cases | Death |
|-----------|-----------------|----------------------------|------------|-----------------|-------|
| 1         | Ariyalur        | 308                        | 6          | 302             |       |
| 2         | Chengalpattu    | 356                        | 65         | 286             | 4 #   |
| 3         | Chennai         | 4371                       | 706        | 3632            | 32 *  |
| 4         | Coimbatore      | 146                        | 140        | 4               | 1 *   |
| 5         | Cuddalore       | 395                        | 27         | 367             | 1     |
| 6         | Dharmapuri      | 6