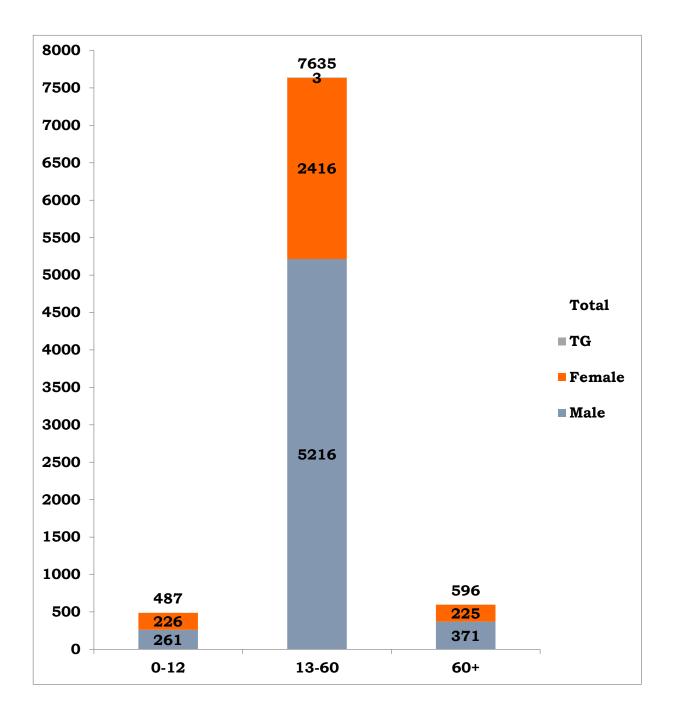

| S.NO | COVID-19 STATISTICS                                                                  | DETAILS                     |
|------|--------------------------------------------------------------------------------------|-----------------------------|
| 1    | Number of active cases on date                                                       | 6,520*                      |
| 2    | Total Number of persons tested positive today/ till date                             | 716/ 8,718                  |
| 3    | No of Male / Female / Transgender tested positive today                              | 427/288/1                   |
| 4    | No of Male / Female / Transgender tested positive till date                          | 5,848/ 2,867/ 3             |
| 5    | Total Number of samples tested today/ till date                                      | 11,788/<br>2,66,687         |
| 6    | Total Number of persons tested today/ till date                                      | 11,632/<br>2,55,584         |
| 7    | Number of functioning COVID -19 testing facilities in Tamil<br>Nadu                  | 55 (38 Govt+<br>17 Private) |
| 8    | Number of COVID-19 positive patients discharged following treatment today/ till date | 83/ 2,134                   |
| 9    | Number of COVID-19 suspected individuals in isolation ward admission                 | 4,401                       |
| 10   | Total number of deaths today/ till date                                              | 8 / 61                      |