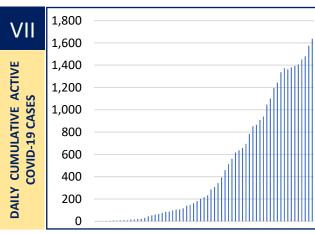

### WEST BENGAL COVID-19 HEALTH BULLETIN - 19th MAY 2020

|                 | S. No | Subject                                                  | Number      |
|-----------------|-------|----------------------------------------------------------|-------------|
| 1               | 1     | Total COVID-19 Cases Confirmed till 18 <sup>th</sup> May | 2,825       |
|                 | 2     | New COVID-19 Cases Confirmed on 19th May                 | 136         |
| COVID 19 STATUS | 3     | Total COVID-19 Cases Confirmed till 19th May (1+2)       | 2,961       |
|                 | 4     | Total Discharged                                         | 1,074 (+68) |
|                 | 5     | Total Deaths due to COVID-19                             | 178 (+6)    |
|                 | 6     | Total Deaths due to Comorbidity                          | 72          |
|                 | 7     | Active COVID-19 Cases as on 19th May                     | 1,637 (+62) |
|                 | 8     | Discharge Rate (4/3)                                     | 36.27%      |