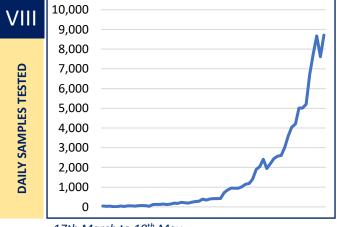

**Note:** All figures updated till 9AM, 19<sup>th</sup> May

\*Daily increase/decrease with respect to previous day is shown as (+/-)

| 11       | S. No | Subject                                            | Number   |
|----------|-------|----------------------------------------------------|----------|
| II       | 1     | Samples Tested till 18 <sup>th</sup> May           | 93,570   |
|          | 2     | Samples Tested on 19th May                         | 8,712    |
| 오        | 3     | Total Number of Samples Tested till 19th May (1+2) | 1,02,282 |
| SNAPSHOT | 4     | Tests per Million population                       | 1,136    |
|          | 5     | % of Positive Cases out of Samples Tested          | 2.89%    |
| NG       | 6     | Total Testing Laboratories*                        | 23       |
| TESTING  | 7     | Testing Laboratories added this week               | 5        |
| F        | 8     | Testing Laboratories pending approval              | 1        |

17th March to 19th May

17th March to 19<sup>th</sup> May