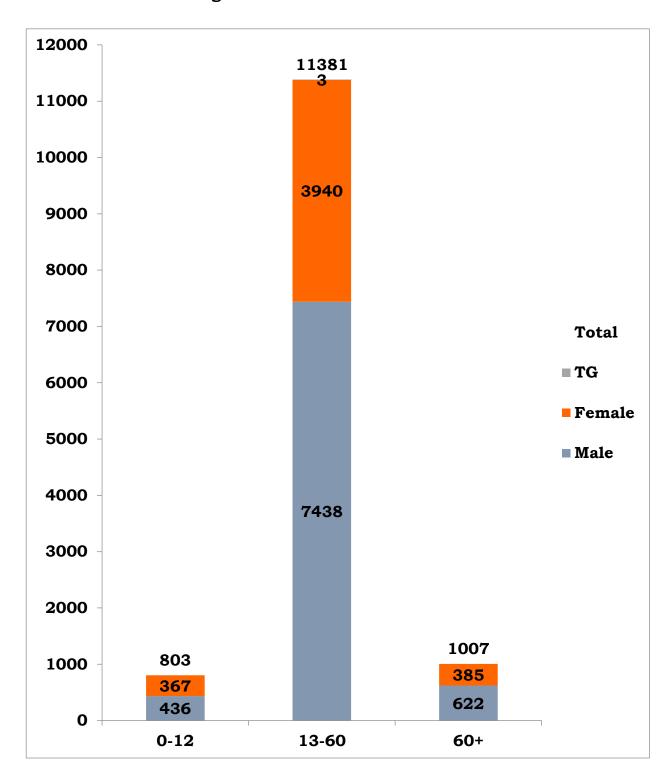

| S.NO | COVID-19 STATISTICS                                                                  | DETAILS                     |
|------|--------------------------------------------------------------------------------------|-----------------------------|
| 1.   | Number of active cases on date (Including isolation)                                 | 7,219*                      |
|      | Number of persons tested positive today in Tamil Nadu                                | 660                         |
| 2.   | Passengers returned from other states tested positive today                          | Maharashtra – 83            |
|      | Total                                                                                | 743                         |
| 3.   | Total Number of persons tested positive till date                                    | 13,191                      |
| 4.   | Total Number of samples tested today/ till date                                      | 11,894 /<br>3,60,068        |
| 5.   | Total Number of persons tested today/ till date                                      | 11,441 /<br>3,43,793        |
| 6.   | No of Male / Female / Transgender tested positive today                              | 442/ 301 / 0                |
| 7.   | No of Male / Female / Transgender tested positive till date                          | 8,496/ 4,692/ 3             |
| 8.   | Number of functioning COVID -19 testing facilities in Tamil Nadu                     | 63 (40 Govt+<br>23 Private) |
| 9.   | Number of COVID-19 positive patients discharged following treatment today/ till date | 987/ 5,882                  |
| 10.  | Number of COVID-19 suspected individuals in isolation ward admission                 | 5,059                       |
| 11.  | Total number of deaths today/ till date                                              | 3 / 87                      |