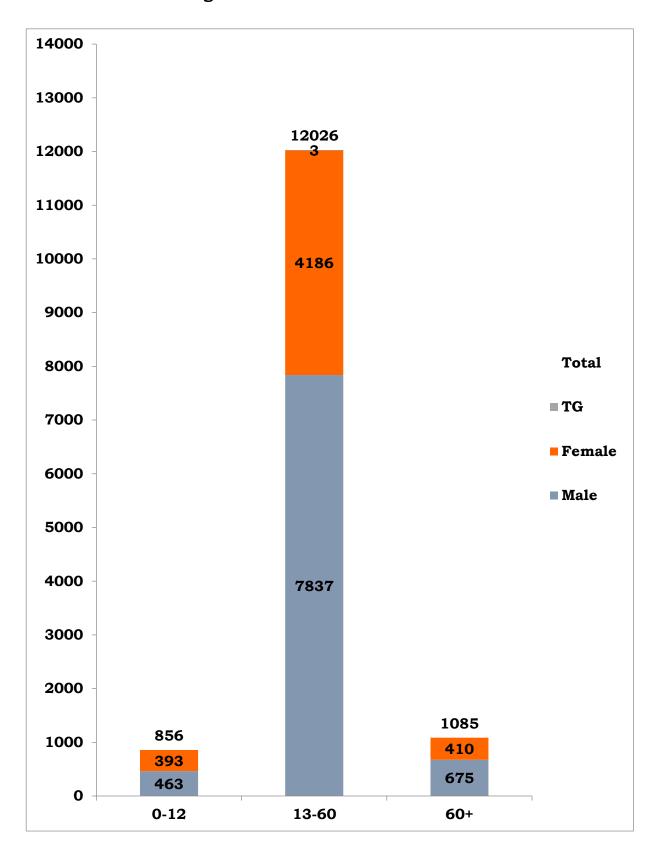

| 322    |
| 37 | Virudhunagar          | 61        | 0   | 8-Maharashtra<br>(Check Post)    | 69     |
| 38 | Airport<br>Quarantine | 36 + 18\$ |     | 7 \$ (Chicago – 6,<br>Muscat -1) | 61#    |
| 39 | Railway<br>Quarantine | 3         |     | 2-Maharashtra<br>(Check Post)    | 5      |
|    | Grand Total           | 13,191    | 689 | 87                               | 13,967 |

<sup>\*</sup>Note: Figures are reconciled to the respective districts based on detailed epidemiological investigation

<sup>#61</sup> passengers returned from other countries reported positive till today

<sup>\$25 (18 + 7)</sup> passengers returned from other countries initially tested negative and turned positive during the exit screening after seven days.

### Age and Sex distribution till date



# Tamil Nadu COVID 19 - District Wise Case Details

| S1.<br>No | District           | Total Positive<br>Cases | Discharged | Active<br>Cases | Death |
|-----------|--------------------|-------------------------|------------|-----------------|-------|
| 1         | Ariyalur           | 355                     | 348        | 7               |       |
| 2         | Chengalpattu       | 655                     | 233        | 416             | 5#    |
| 3         | Chennai            | 8795                    | 3048       | 5681            | 65*   |
| 4         | Coimbatore         | 146                     | 144        | 0               | 1*    |
| 5         | Cuddalore          | 421                     | 401        | 19              | 1     |
| 6         | Dharmapuri         | 5