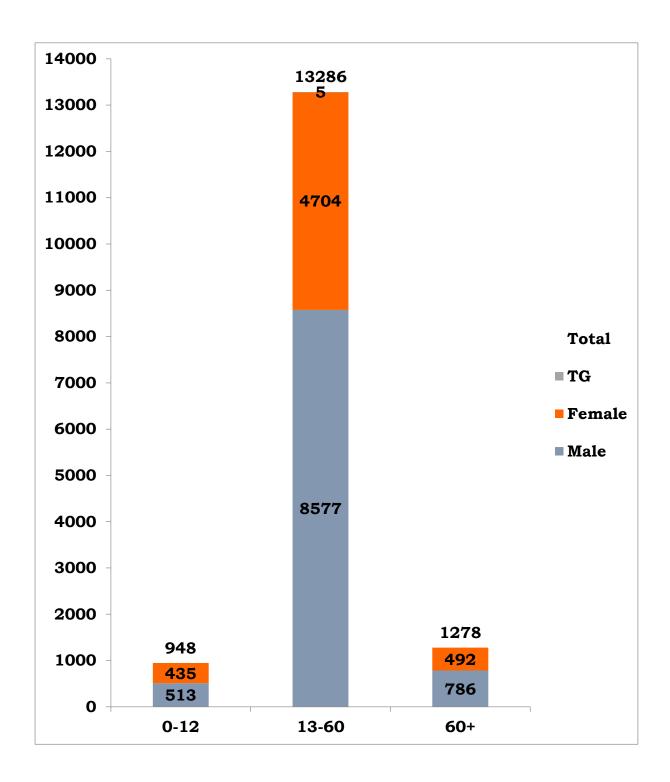

ck Post)<br>1-Maharashtra (Check<br>Post) | 97     |
| 38 | Airport<br>Quarantine | 36 + 26\$ |     | 12 <sup>\$</sup><br>(5 – Philippines,<br>7 - London)  | 74#    |
| 39 | Railway<br>Quarantine | 5         | 0   |                                                       | 5      |
|    | <b>Grand Total</b>    | 14,753    | 710 | 49                                                    | 15,512 |

<sup>\*</sup>Note: Figures are reconciled to the respective districts based on detailed epidemiological investigation

<sup>\*74</sup> passengers returned from other countries reported positive till today

<sup>\$ 38 (26 + 12)</sup> passengers returned from other countries initially tested negative and turned positive during the exit screening after seven days.

## Age and Sex distribution till date



# Tamil Nadu COVID 19 - District Wise Case Details

| Sl. No | District           | <b>Total Positive Cases</b> | Discharged | <b>Active Cases</b> | Death |
|--------|--------------------|-----------------------------|------------|---------------------|-------|
| 1      | Ariyalur           | 355                         | 348        | 7                   | 0     |
| 2      | Chengalpattu       | 733                         | 245        | 481                 | 6#    |
| 3      | Chennai            | 9,989                       | 4,051      | 5,865               | 72*   |
| 4      | Coimbatore         | 146                         | 144        | 0                   | 1*    |
| 5      | Cuddalore          | 423                         | 407        | 15                  | 1     |
| 6      |