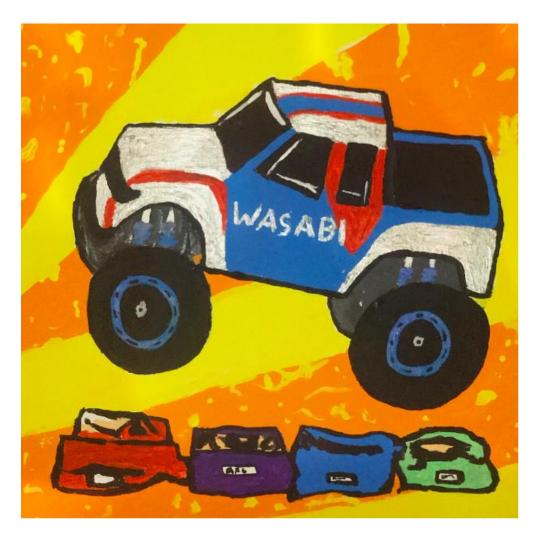

With sleeve art designed by Art Brut man Eddie Argos himself, and some extra surprises on the download card, this is Art Brut and We Are Scientists at their very best. A must buy (if we do say so ourselves).