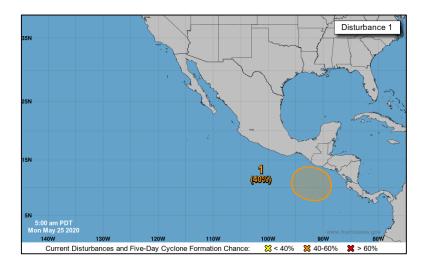

#### **Tropical Activity:**

Eastern Pacific – Disturbance 1 – Medium (40%)

**Declaration Activity: None** 

### Tropical Outlook – Eastern Pacific

#### **Disturbance 1** (as of 8:00 a.m. ET)

- Expected to form later this week a few hundred miles S of coasts of southern Mexico, Guatemala, and El Salvador
- Conditions appear favorable for some development while it moves little or drifts N through the end of the week
- Formation chance through 48 hours: Low (near 0%)
- Formation chance through 5 days: Medium (40%)