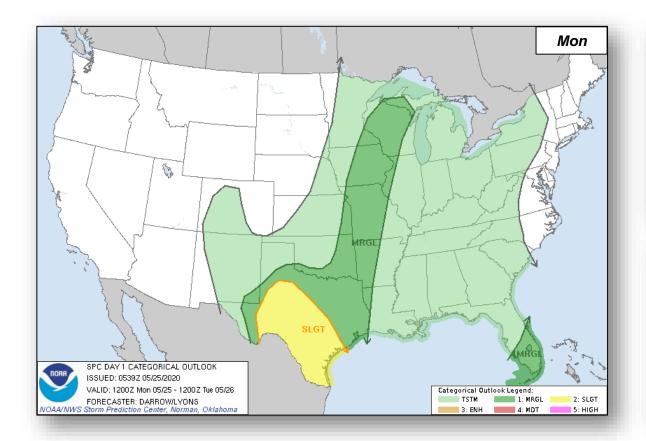

### Severe Weather Outlook

#### **Significant Incidents or Threats:**

- COVID-19
- Heavy rain and flash flooding possible Southern/Central Plains to Lower/Middle Mississippi Valley; south Florida
- Severe thunderstorms possible Southern Plains