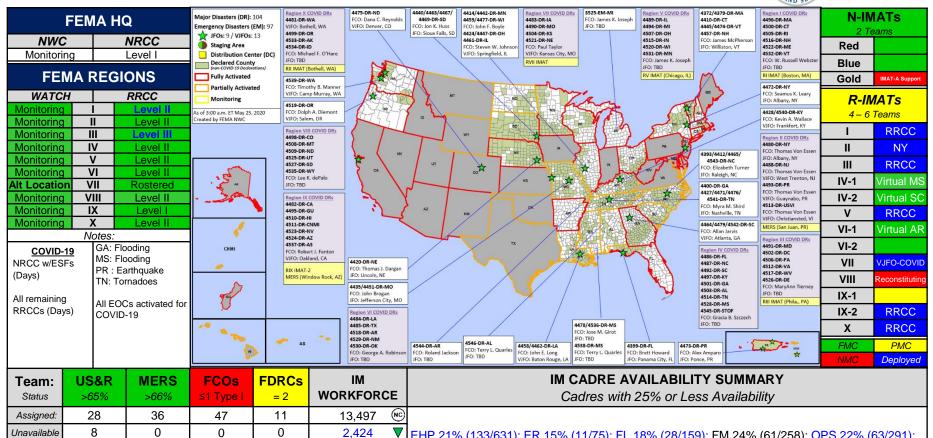

#### Response

- Region VII RRCC is rostered; the NRCC and all remaining RRCCs remain activated
- 28 FEMA IMAT-A teams deployed (24 actual/ 4 virtual) to states/territories/tribal nations; LNOs deployed to 37 (21 actual / 16 virtual) states/territories/tribal nations
- 57 Major Disaster Declarations approved; All State / Territory EOCs activated

### FEMA Common Operating Picture

0

41

9

5,833

5.240 / 39%

Unavailable

Deployed:

Available:

0

20

0(-1)

36 (+1)

EHP 21% (133/631); ER 15% (11/75); FL 18% (28/159); FM 24% (61/258); OPS 22% (63/291);

▼ PA 22% (685/3,088); PLAN 21% (86/415); SAF 16% (9/55)