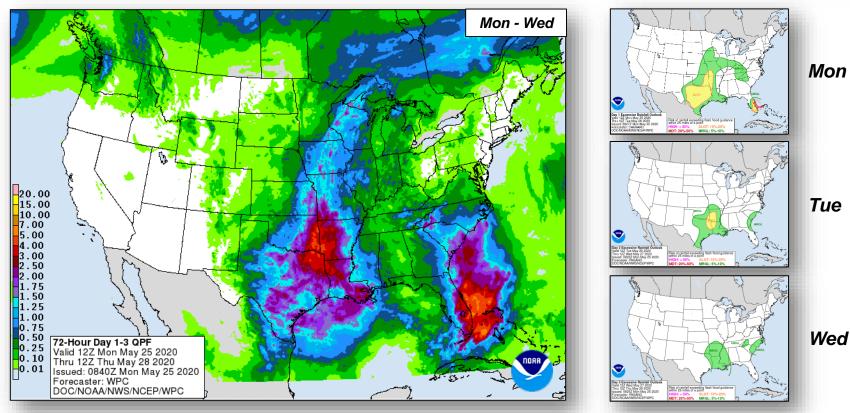

### Precipitation & Excessive Rainfall

#### **Significant Incidents or Threats:**

- COVID-19
- Heavy rain and flash flooding possible Southern/Central Plains to Lower/Middle Mississippi Valley; south Florida
- Severe thunderstorms possible Southern Plains