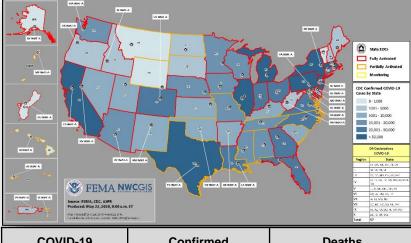

### COVID-19 Update

<u>Situation:</u> FEMA and HHS continue leading the multiagency COVID-19 Response / Recovery efforts. 47,223 FEMA, DoD, HHS, VA, and CDC personnel deployed / activated; 3,037 (-13) FEMA employees deployed. Nationwide testing: 13,627,379 cumulative as of May 24.

| COVID-19      | Confirmed | Deaths  |
|---------------|-----------|---------|
| United States | 1,630,803 | 97,440  |
| Worldwide     | 5,204,508 | 337,687 |

(FEMA SLB COVID-19, May 24)