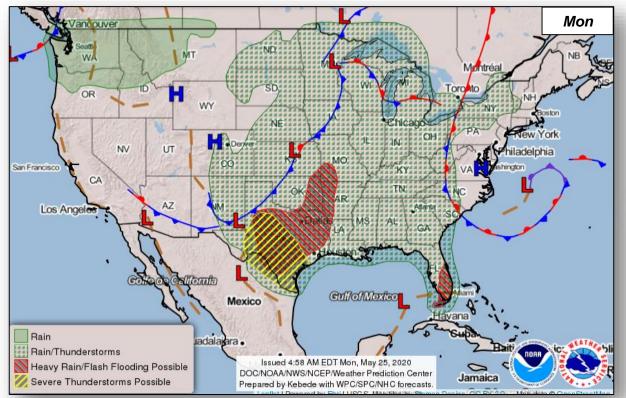

#### **Significant Incidents or Threats:**

- COVID-19
- Heavy rain and flash flooding possible Southern/Central Plains to Lower/Middle Mississippi Valley; south Florida
- Severe thunderstorms possible Southern Plains

### National Weather Forecast

### Precipitation & Excessive Rainfall

### Severe Weather Outlook